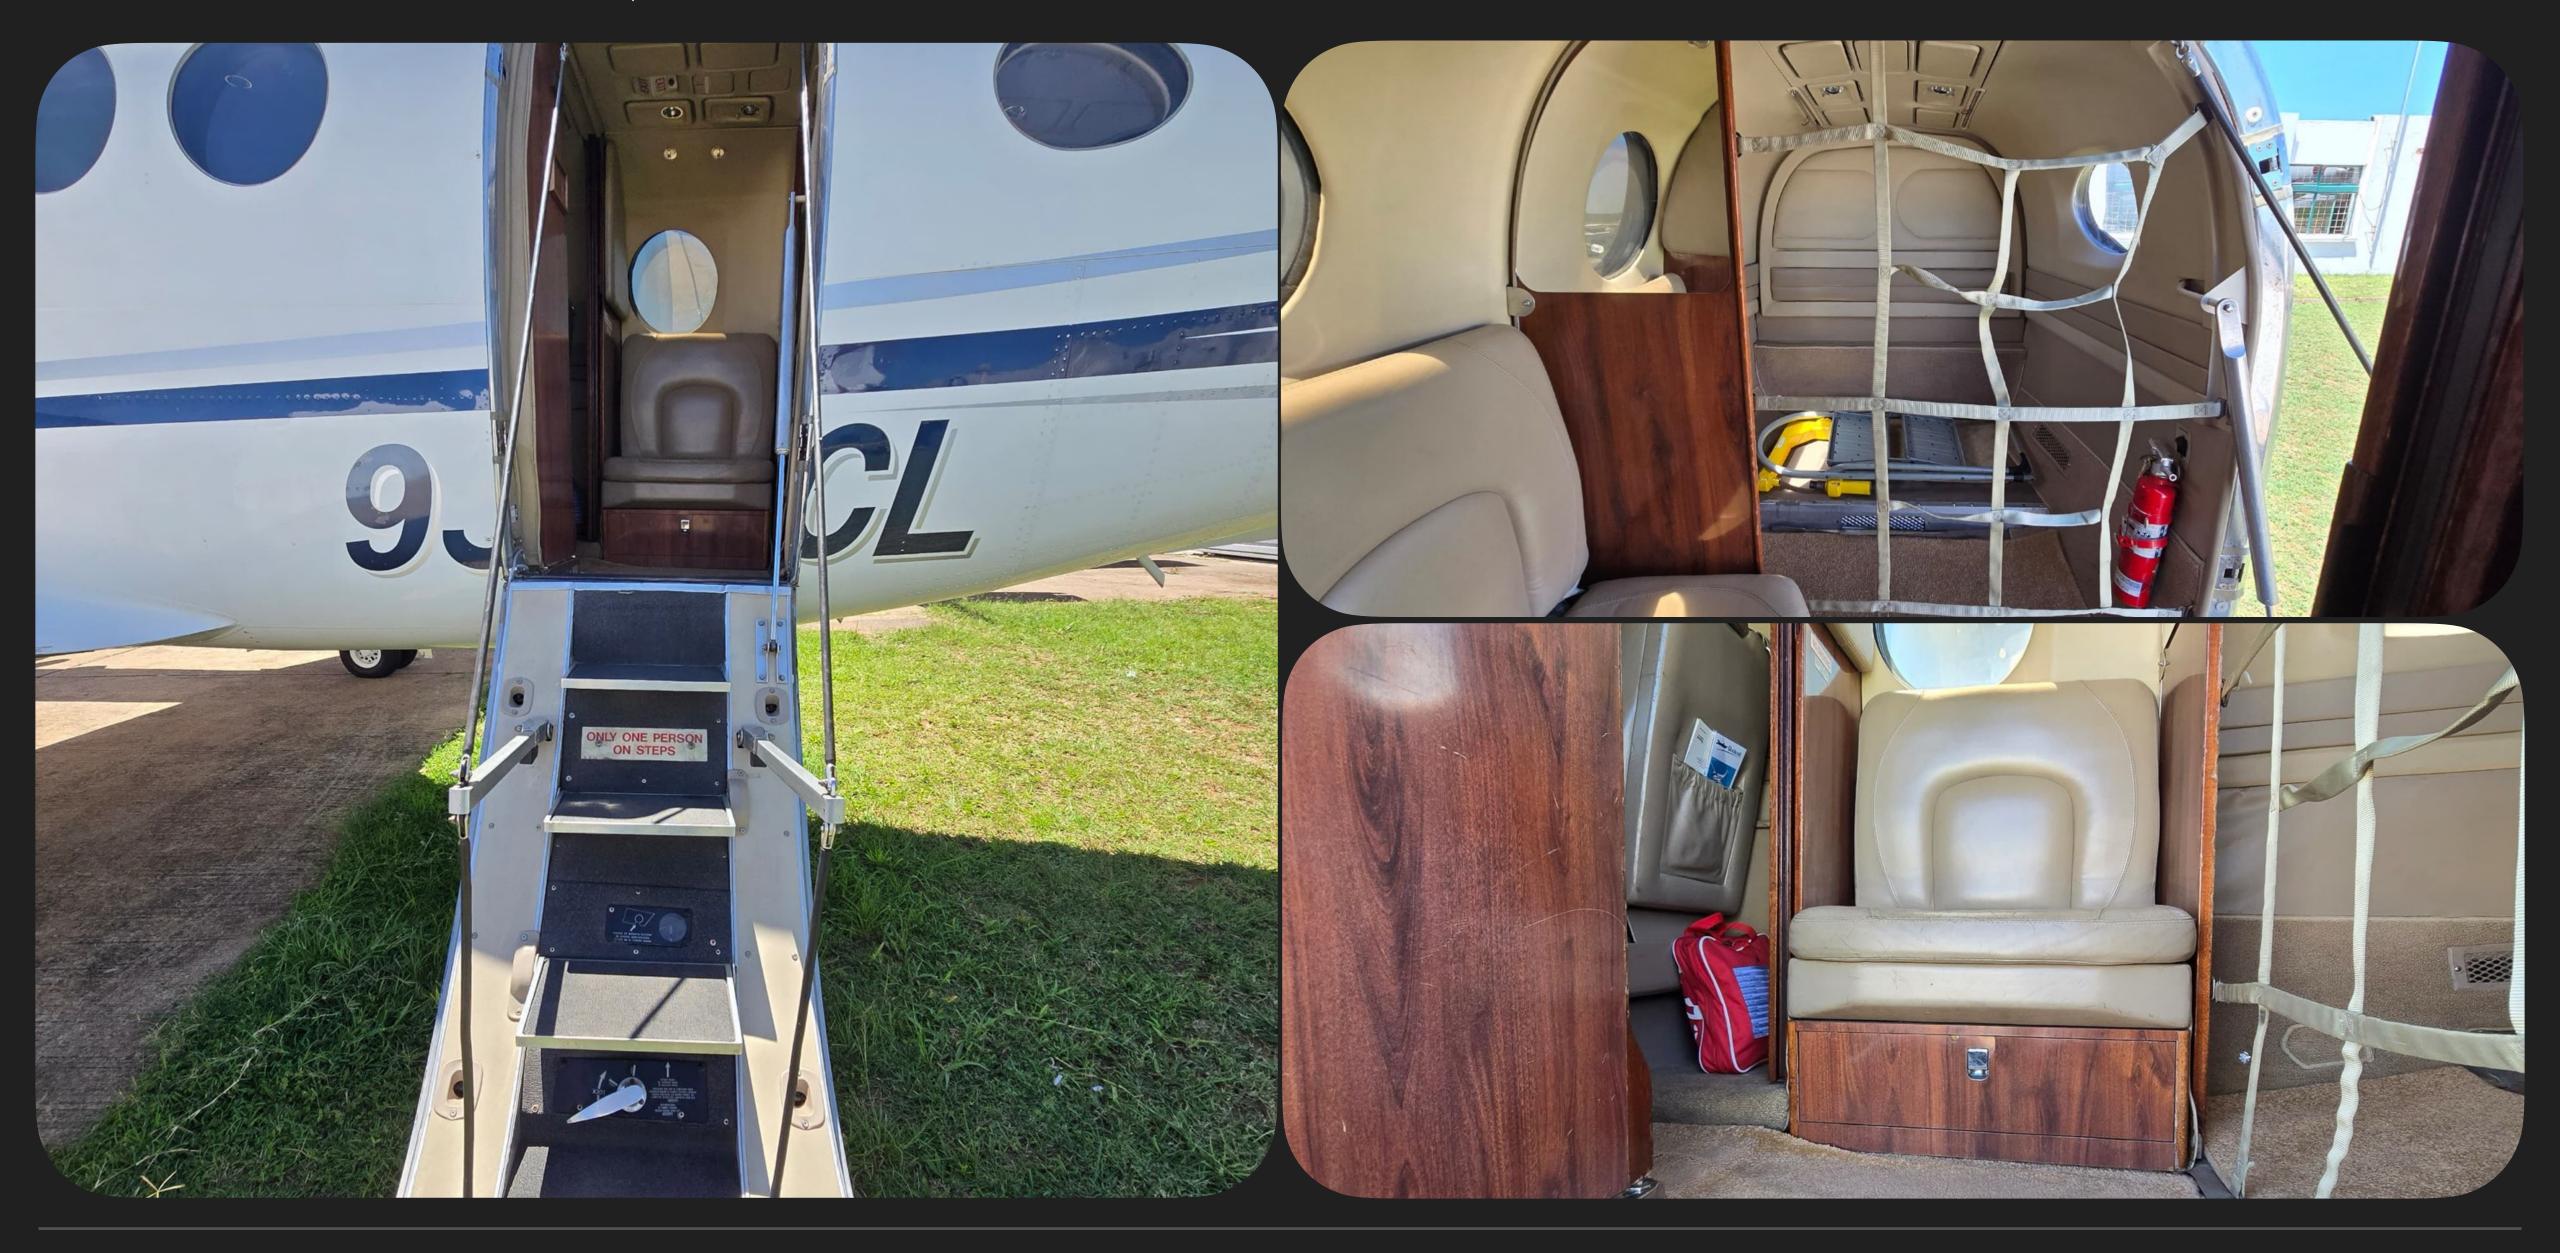

#### Specs

| Airframe       | 2001 Airframe                                                                      |
|----------------|------------------------------------------------------------------------------------|
|                | Total Time Since New: 4,830 Hrs                                                    |
|                | Total Cycles: 5,639                                                                |
| Engine         | Pratt & Whitney PT6A-60A                                                           |
|                | Time Since New: 4,751.8 Hrs / 4,800.4 Hrs                                          |
|                | Cycles Since New: 5,548 / 5,588                                                    |
|                | Time Between Overhaul: 3,600                                                       |
|                | Time Since Major Overhaul: 1,132.9 Hrs / 1,211.1 Hrs                               |
|                | Date Last Overhaul: LH: 31/05/2017; RH: 24/01/2017                                 |
| Propeller      | Hartzell HC-B4MP-3C 4 Blade Propeller                                              |
|                | Time Since New: 4,830 Hrs / 4,830 Hrs                                              |
|                | Time Since Major Overhaul: 502.6 Hrs / 502.6 Hrs                                   |
|                | Date Last Overhaul: LH: 19/03/2021; RH: 19/03/2021                                 |
| Avionics       | Collins Integrated Flight Control Systems APS 85 W3 Tube EFIS                      |
|                | Universal UNS 1Kw/GPS FMS                                                          |
|                | Dual Collins NAV/COM VHF 22D                                                       |
|                | Collins TCAS TSS 4100                                                              |
|                | Dual Collins Transponders TDR 94D (005's)                                          |
|                | Collins Weather Radar WXP 850B                                                     |
|                | Collins Autopilot AP65                                                             |
|                | Collins HSI/RMI DGS 65                                                             |
|                | Dual Collins RMI 30                                                                |
|                | Dual Collins DME 42                                                                |
|                | Honeywell GPWS Mark V1 EGPWS                                                       |
| Add'l Features | Aft Body Strakes                                                                   |
| Exterior       | Matterhorn White With Ming Blue Metallic, Silver Platinum Metallic Accents         |
| Interior       | No. of Passengers: 9                                                               |
|                | Tan colored leather with brown carpet and accents.                                 |
|                | 4 cabin tables with leather work surface and rack & gear mechanisms. Magazine rack |
|                | AFT Lav                                                                            |