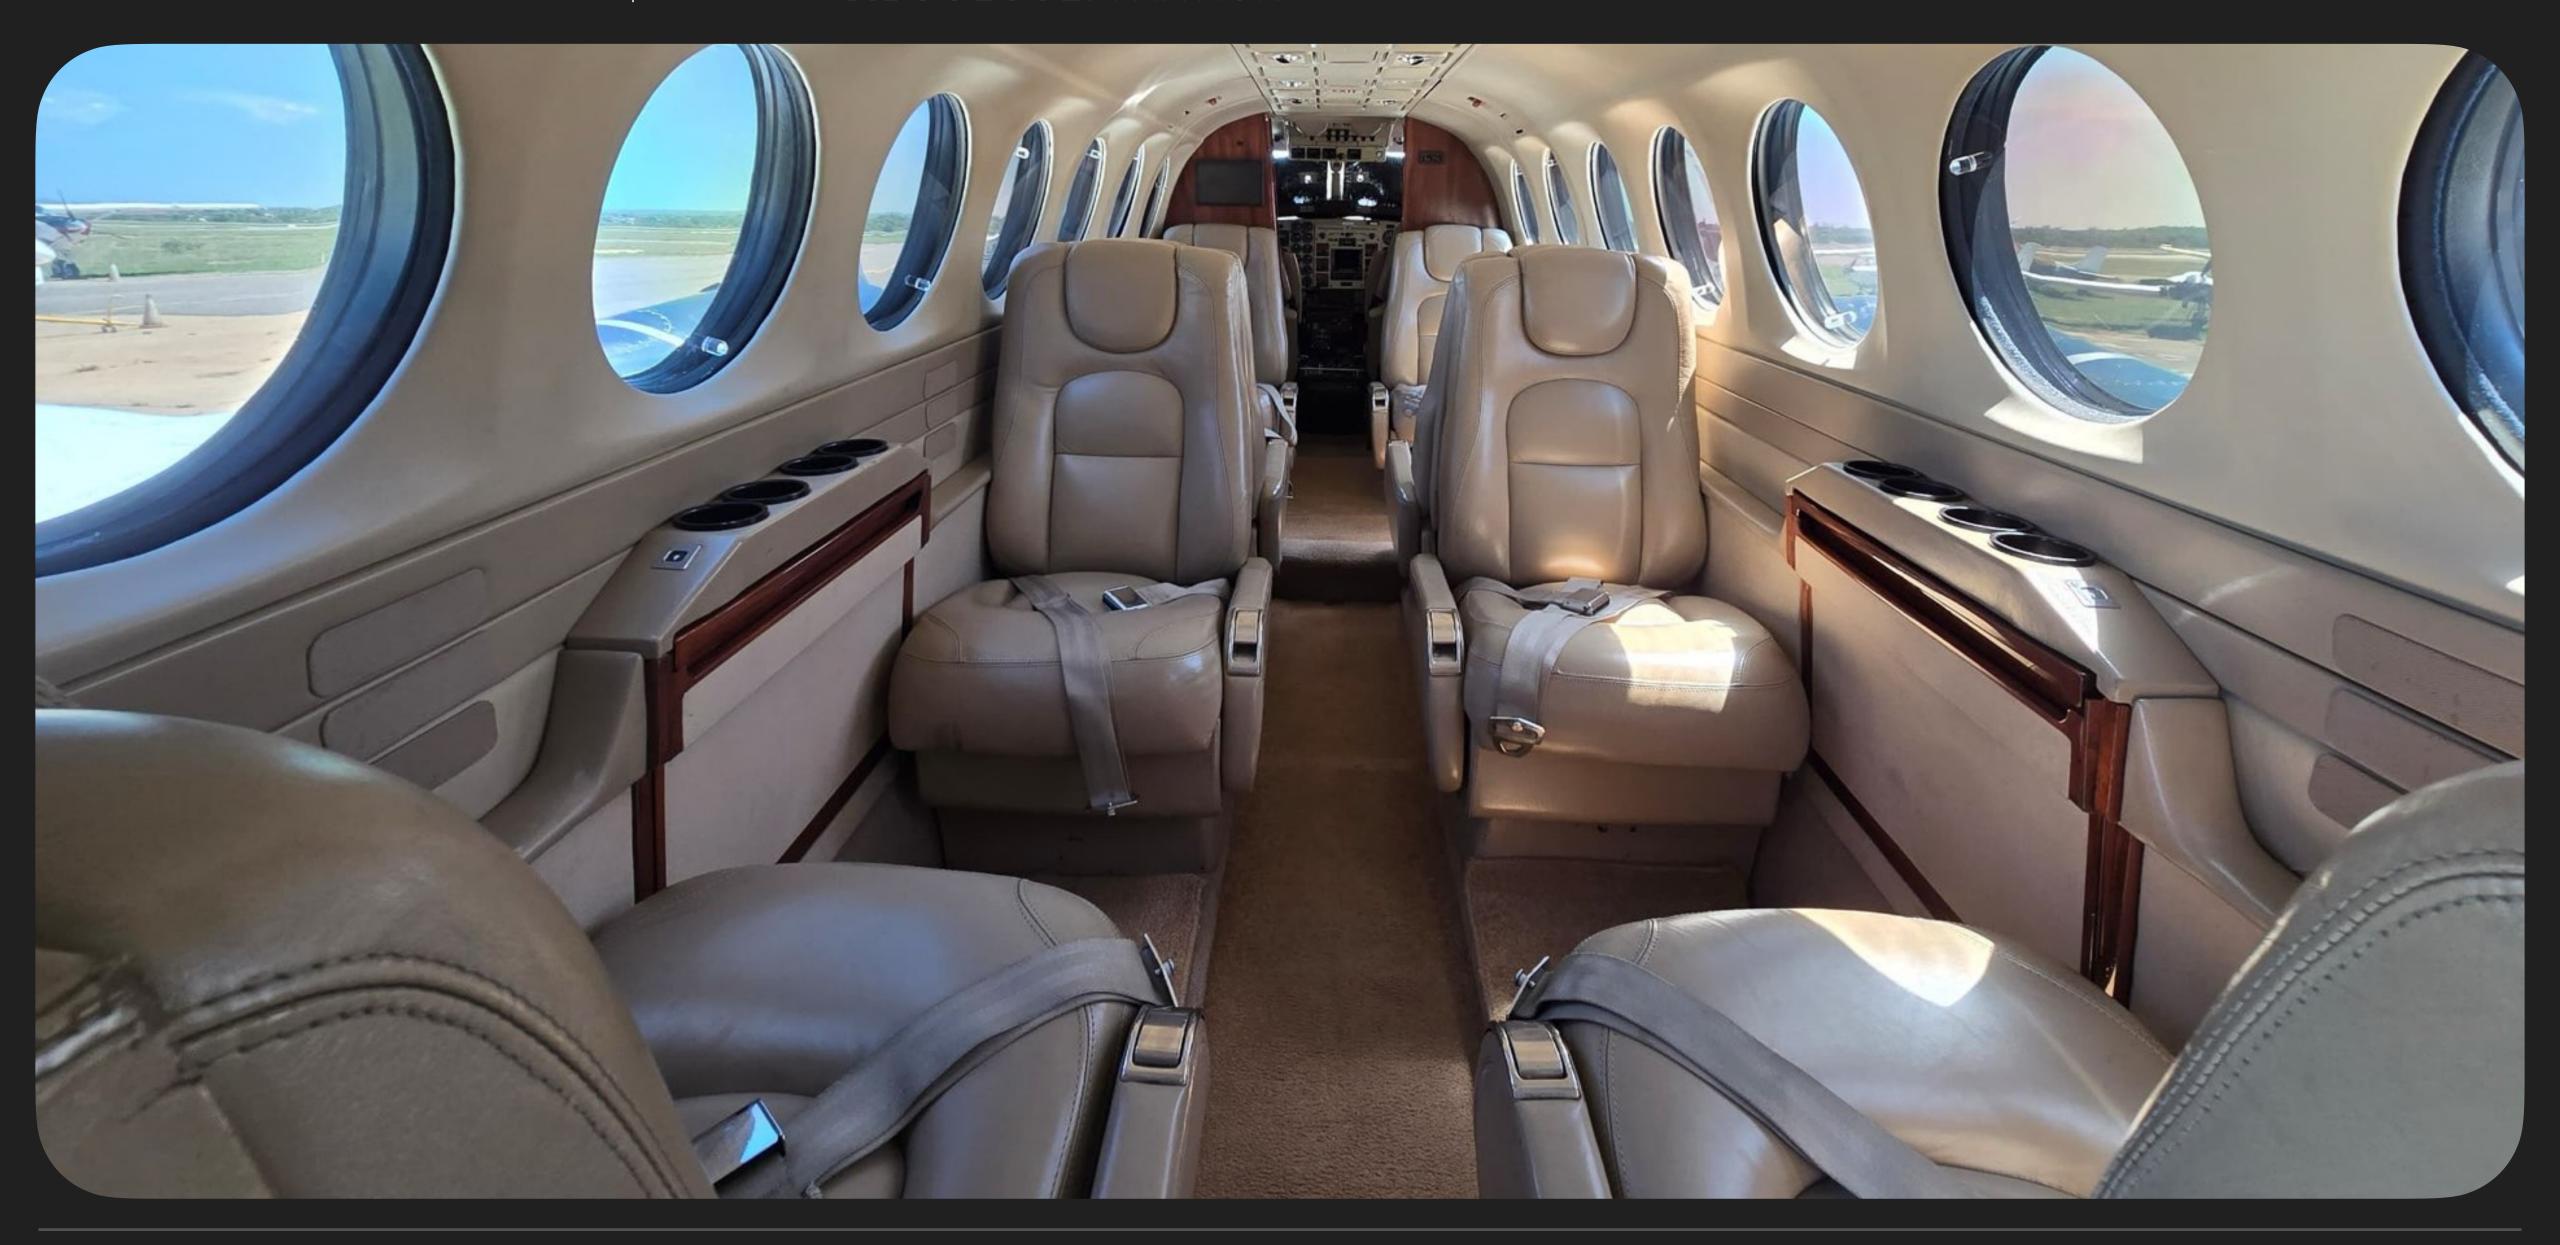

#### Specs

| Airframe       | 2001 Airframe                                                                      |
|----------------|------------------------------------------------------------------------------------|
|                | Total Time Since New: 4,830 Hrs                                                    |
|                | Total Cycles: 5,639                                                                |
| Engine         | Pratt & Whitney PT6A-60A                                                           |
|                | Time Since New: 4,751.8 Hrs / 4,800.4 Hrs                                          |
|                | Cycles Since New: 5,548 / 5,588                                                    |
|                | Time Between Overhaul: 3,600                                                       |
|                | Time Since Major Overhaul: 1,132.9 Hrs / 1,211.1 Hrs                               |
|                | Date Last Overhaul: LH: 31/05/2017; RH: 24/01/2017                                 |
| Propeller      | Hartzell HC-B4MP-3C 4 Blade Propeller                                              |
|                | Time Since New: 4,830 Hrs / 4,830 Hrs                                              |
|                | Time Since Major Overhaul: 502.6 Hrs / 502.6 Hrs                                   |
|                | Date Last Overhaul: LH: 19/03/2021; RH: 19/03/2021                                 |
| Avionics       | Collins Integrated Flight Control Systems APS 85 W3 Tube EFIS                      |
|                | Universal UNS 1Kw/GPS FMS                                                          |
|                | Dual Collins NAV/COM VHF 22D                                                       |
|                | Collins TCAS TSS 4100                                                              |
|                | Dual Collins Transponders TDR 94D (005's)                                          |
|                | Collins Weather Radar WXP 850B                                                     |
|                | Collins Autopilot AP65                                                             |
|                | Collins HSI/RMI DGS 65                                                             |
|                | Dual Collins RMI 30                                                                |
|                | Dual Collins DME 42                                                                |
|                | Honeywell GPWS Mark V1 EGPWS                                                       |
| Add'l Features | Aft Body Strakes                                                                   |
| Exterior       | Matterhorn White With Ming Blue Metallic, Silver Platinum Metallic Accents         |
| Interior       | No. of Passengers: 9                                                               |
|                | Tan colored leather with brown carpet and accents.                                 |
|                | 4 cabin tables with leather work surface and rack & gear mechanisms. Magazine rack |
|                | AFT Lav                                                                            |