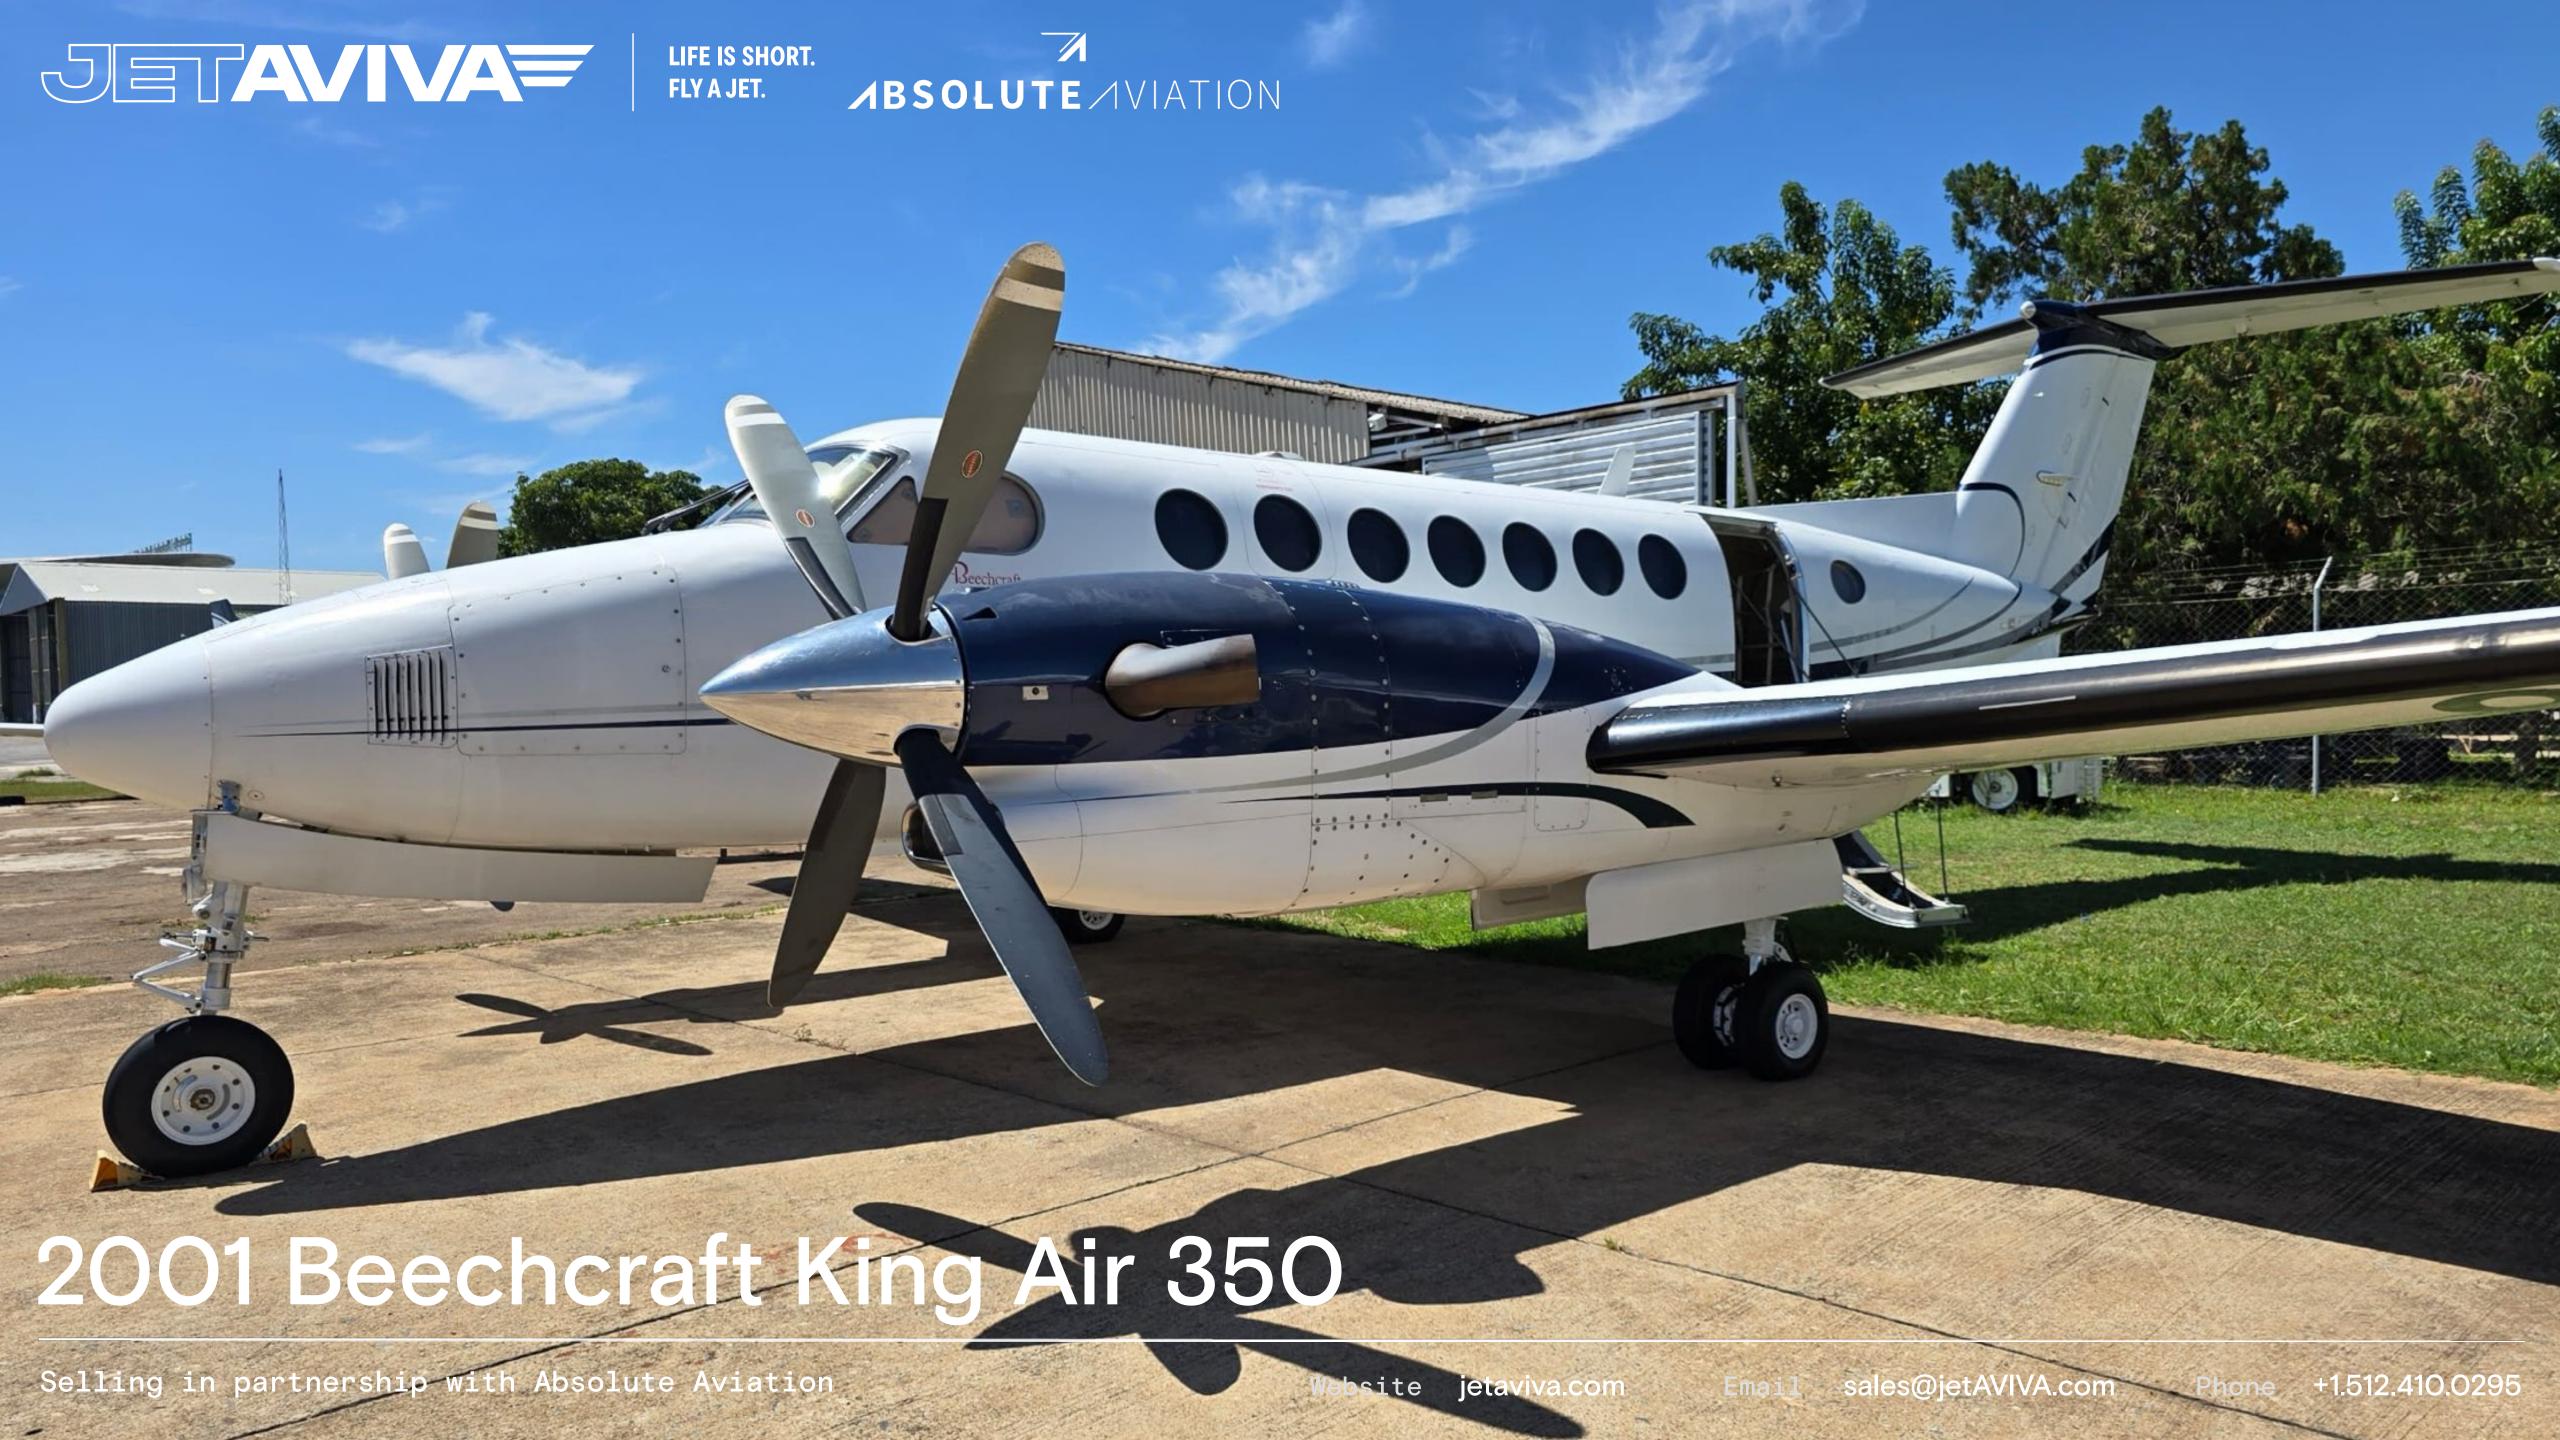

#### Specs

| Airframe       | 2001 Airframe                                                                      |
|----------------|------------------------------------------------------------------------------------|
|                | Total Time Since New: 4,830 Hrs                                                    |
|                | Total Cycles: 5,639                                                                |
| Engine         | Pratt & Whitney PT6A-60A                                                           |
|                | Time Since New: 4,751.8 Hrs / 4,800.4 Hrs                                          |
|                | Cycles Since New: 5,548 / 5,588                                                    |
|                | Time Between Overhaul: 3,600                                                       |
|                | Time Since Major Overhaul: 1,132.9 Hrs / 1,211.1 Hrs                               |
|                | Date Last Overhaul: LH: 31/05/2017; RH: 24/01/2017                                 |
| Propeller      | Hartzell HC-B4MP-3C 4 Blade Propeller                                              |
|                | Time Since New: 4,830 Hrs / 4,830 Hrs                                              |
|                | Time Since Major Overhaul: 502.6 Hrs / 502.6 Hrs                                   |
|                | Date Last Overhaul: LH: 19/03/2021; RH: 19/03/2021                                 |
| Avionics       | Collins Integrated Flight Control Systems APS 85 W3 Tube EFIS                      |
|                | Universal UNS 1Kw/GPS FMS                                                          |
|                | Dual Collins NAV/COM VHF 22D                                                       |
|                | Collins TCAS TSS 4100                                                              |
|                | Dual Collins Transponders TDR 94D (005's)                                          |
|                | Collins Weather Radar WXP 850B                                                     |
|                | Collins Autopilot AP65                                                             |
|                | Collins HSI/RMI DGS 65                                                             |
|                | Dual Collins RMI 30                                                                |
|                | Dual Collins DME 42                                                                |
|                | Honeywell GPWS Mark V1 EGPWS                                                       |
| Add'l Features | Aft Body Strakes                                                                   |
| Exterior       | Matterhorn White With Ming Blue Metallic, Silver Platinum Metallic Accents         |
| Interior       | No. of Passengers: 9                                                               |
|                | Tan colored leather with brown carpet and accents.                                 |
|                | 4 cabin tables with leather work surface and rack & gear mechanisms. Magazine rack |
|                | AFT Lav                                                                            |