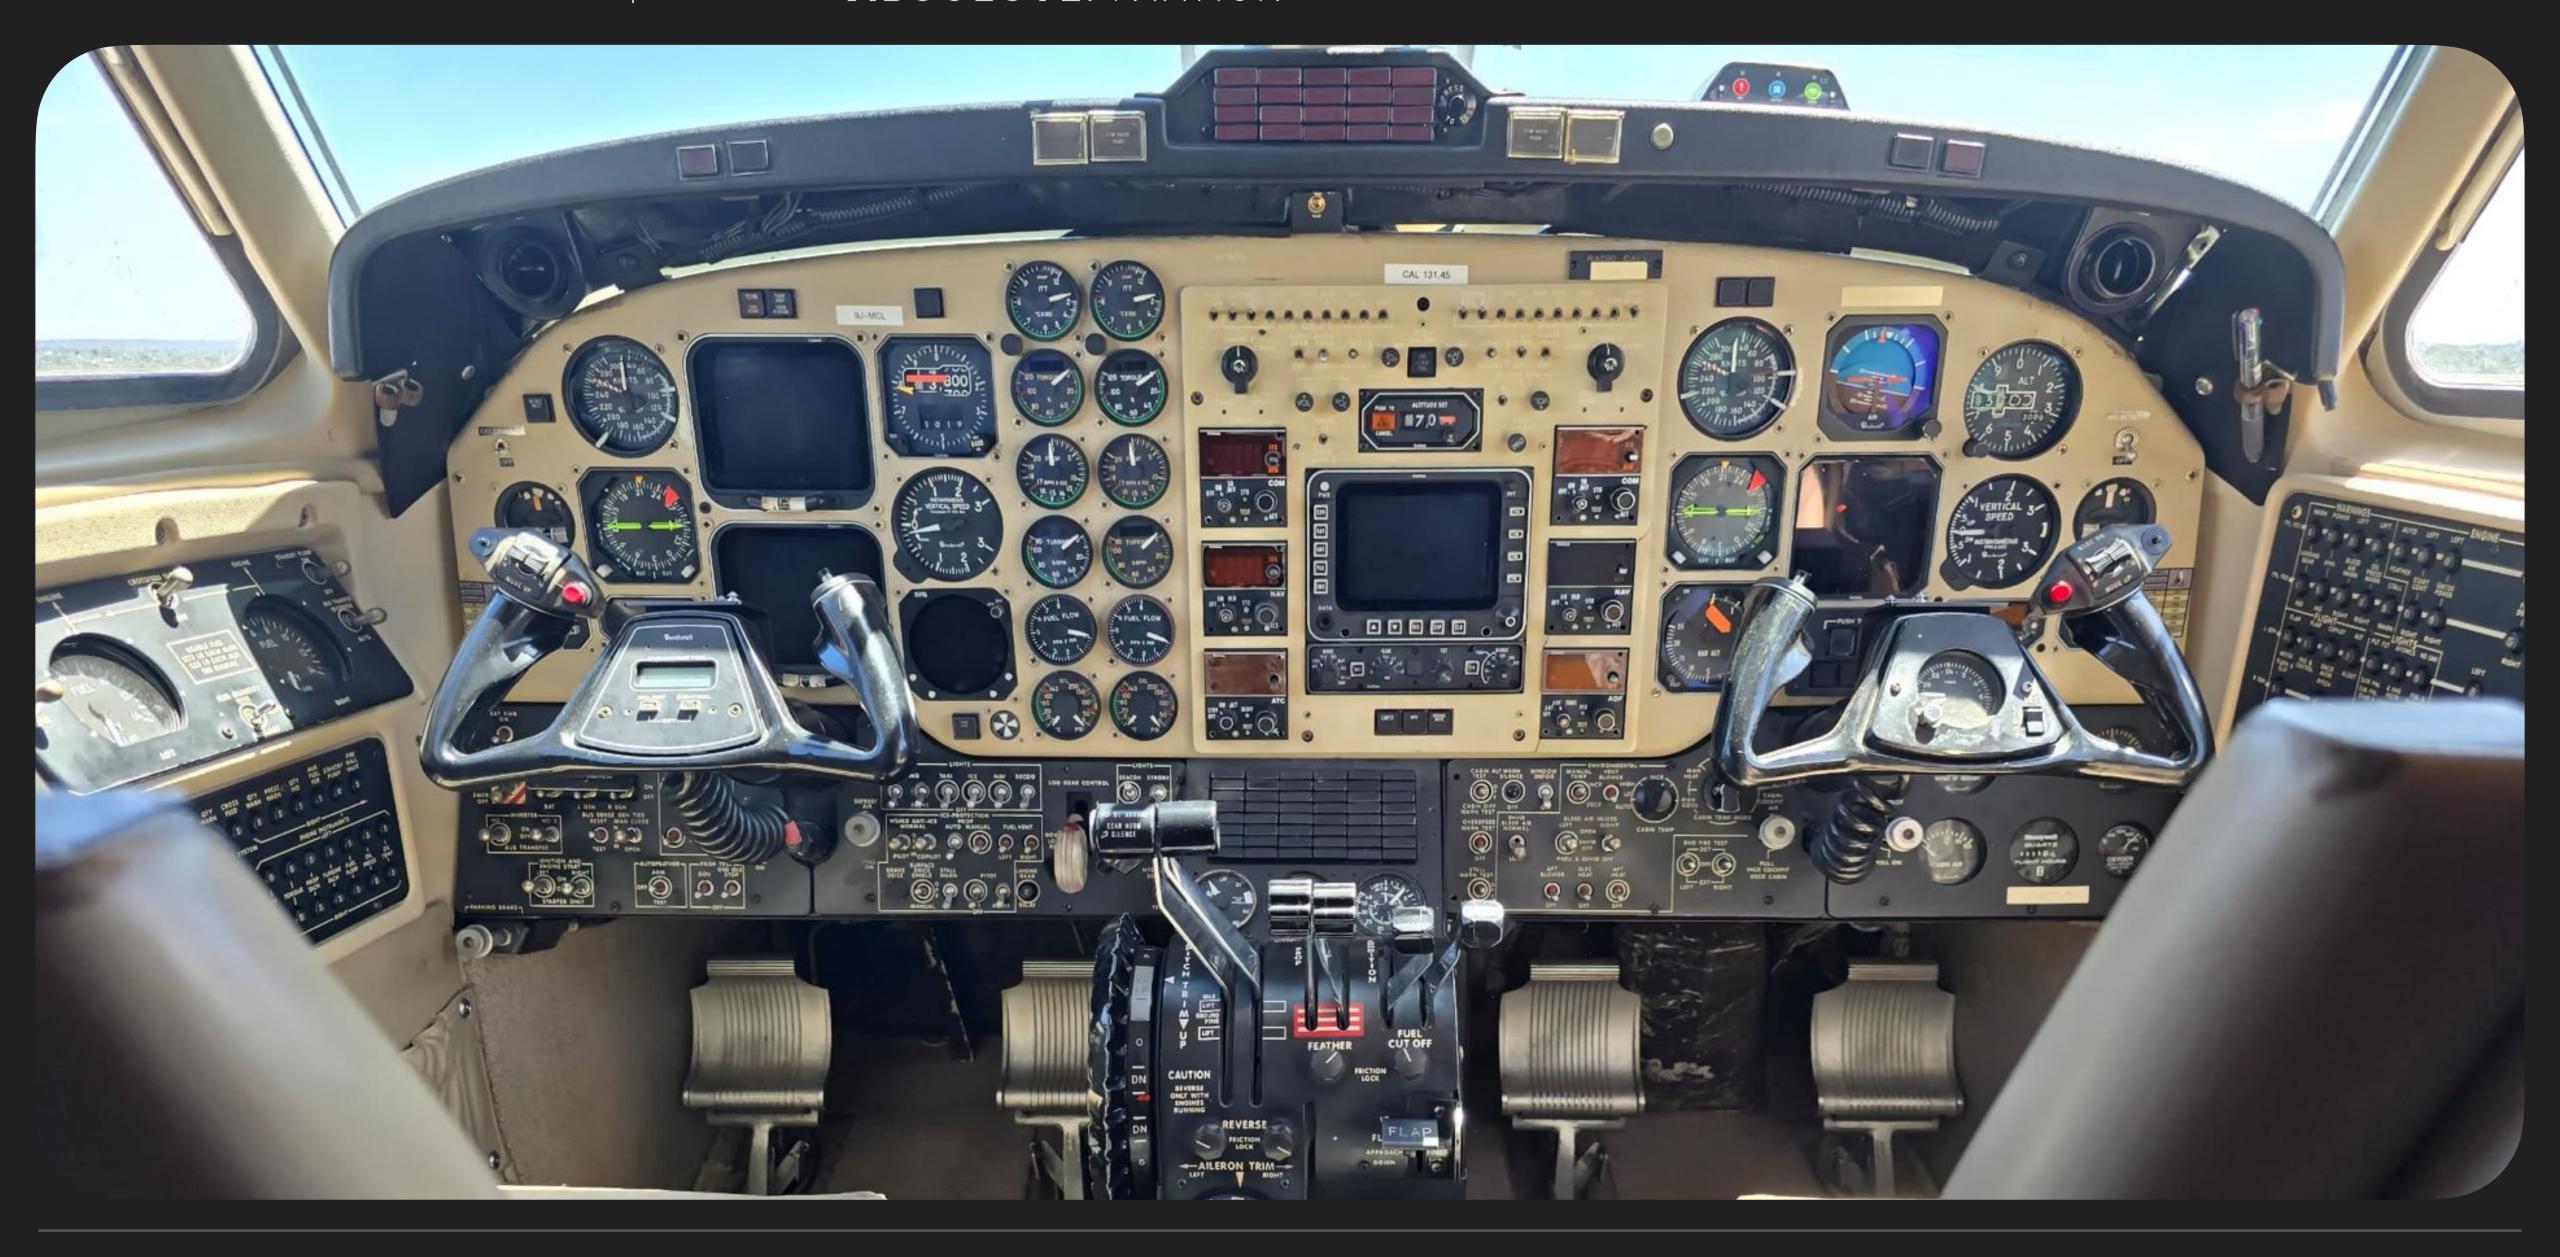

#### Specs

| Airframe       | 2001 Airframe                                                                      |
|----------------|------------------------------------------------------------------------------------|
|                | Total Time Since New: 4,830 Hrs                                                    |
|                | Total Cycles: 5,639                                                                |
| Engine         | Pratt & Whitney PT6A-60A                                                           |
|                | Time Since New: 4,751.8 Hrs / 4,800.4 Hrs                                          |
|                | Cycles Since New: 5,548 / 5,588                                                    |
|                | Time Between Overhaul: 3,600                                                       |
|                | Time Since Major Overhaul: 1,132.9 Hrs / 1,211.1 Hrs                               |
|                | Date Last Overhaul: LH: 31/05/2017; RH: 24/01/2017                                 |
| Propeller      | Hartzell HC-B4MP-3C 4 Blade Propeller                                              |
|                | Time Since New: 4,830 Hrs / 4,830 Hrs                                              |
|                | Time Since Major Overhaul: 502.6 Hrs / 502.6 Hrs                                   |
|                | Date Last Overhaul: LH: 19/03/2021; RH: 19/03/2021                                 |
| Avionics       | Collins Integrated Flight Control Systems APS 85 W3 Tube EFIS                      |
|                | Universal UNS 1Kw/GPS FMS                                                          |
|                | Dual Collins NAV/COM VHF 22D                                                       |
|                | Collins TCAS TSS 4100                                                              |
|                | Dual Collins Transponders TDR 94D (005's)                                          |
|                | Collins Weather Radar WXP 850B                                                     |
|                | Collins Autopilot AP65                                                             |
|                | Collins HSI/RMI DGS 65                                                             |
|                | Dual Collins RMI 30                                                                |
|                | Dual Collins DME 42                                                                |
|                | Honeywell GPWS Mark V1 EGPWS                                                       |
| Add'l Features | Aft Body Strakes                                                                   |
| Exterior       | Matterhorn White With Ming Blue Metallic, Silver Platinum Metallic Accents         |
| Interior       | No. of Passengers: 9                                                               |
|                | Tan colored leather with brown carpet and accents.                                 |
|                | 4 cabin tables with leather work surface and rack & gear mechanisms. Magazine rack |
|                | AFT Lav                                                                            |