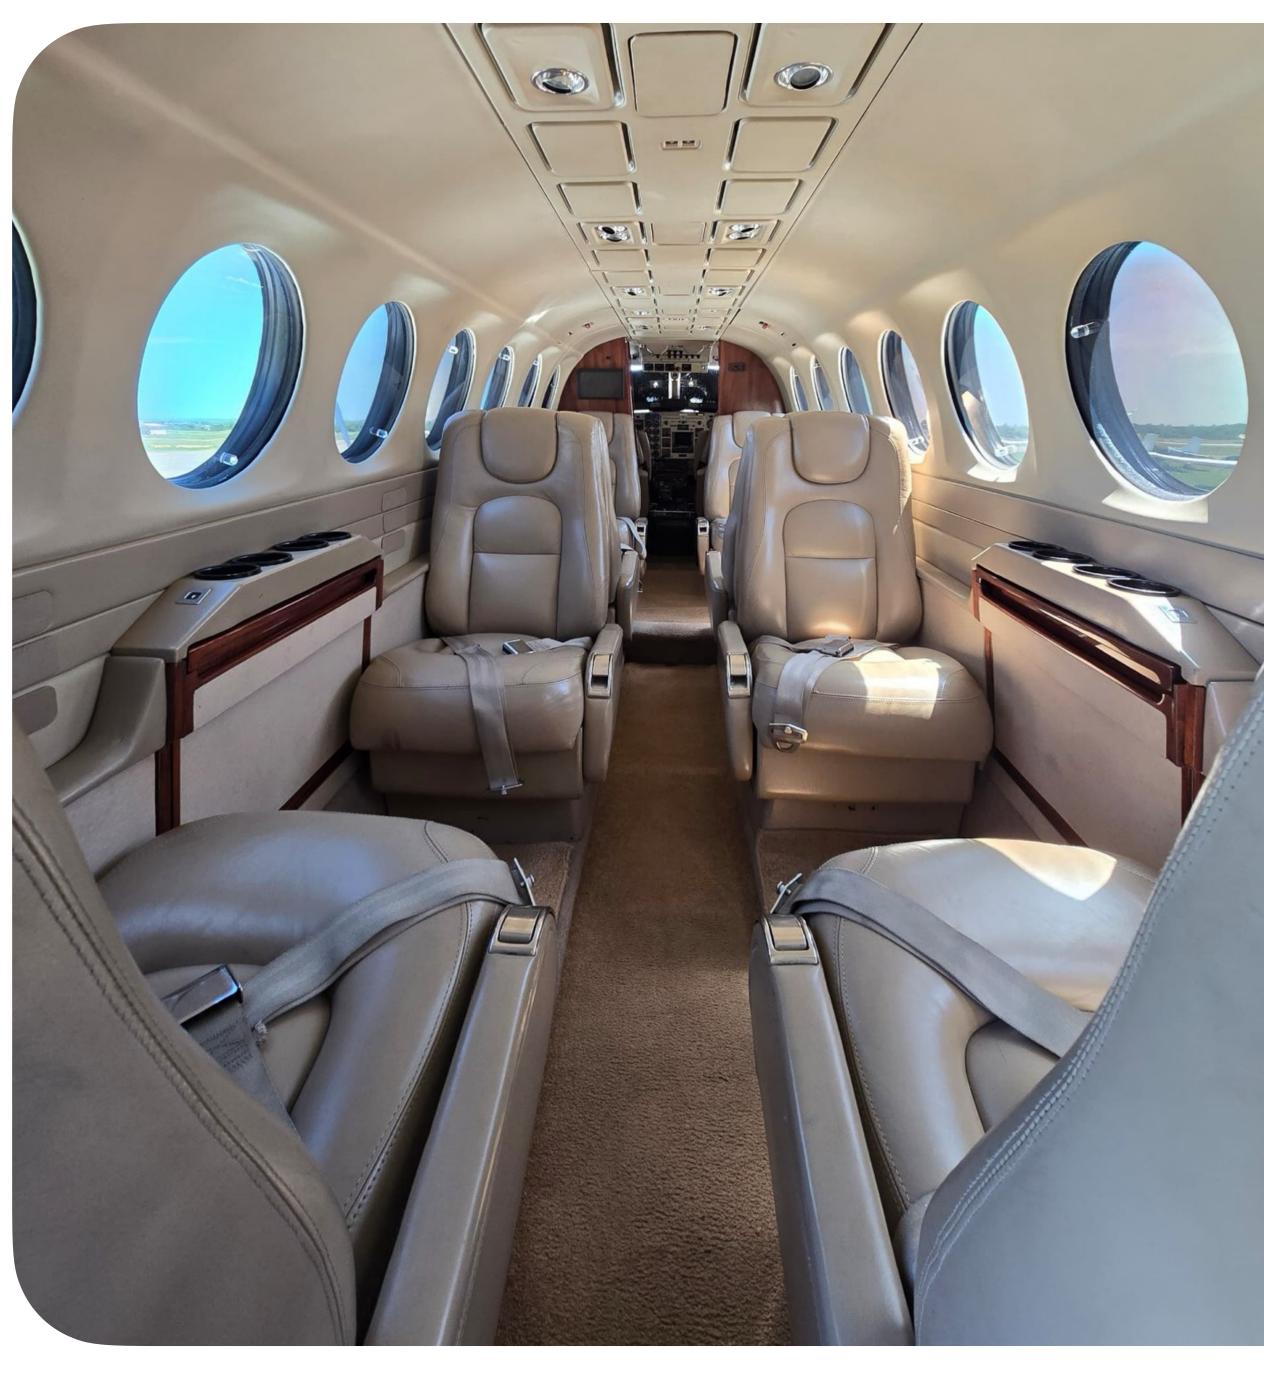

#### Specs

| Airframe       | 2001 Airframe                                                                      |
|----------------|------------------------------------------------------------------------------------|
|                | Total Time Since New: 4,830 Hrs                                                    |
|                | Total Cycles: 5,639                                                                |
| Engine         | Pratt & Whitney PT6A-60A                                                           |
|                | Time Since New: 4,751.8 Hrs / 4,800.4 Hrs                                          |
|                | Cycles Since New: 5,548 / 5,588                                                    |
|                | Time Between Overhaul: 3,600                                                       |
|                | Time Since Major Overhaul: 1,132.9 Hrs / 1,211.1 Hrs                               |
|                | Date Last Overhaul: LH: 31/05/2017; RH: 24/01/2017                                 |
| Propeller      | Hartzell HC-B4MP-3C 4 Blade Propeller                                              |
|                | Time Since New: 4,830 Hrs / 4,830 Hrs                                              |
|                | Time Since Major Overhaul: 502.6 Hrs / 502.6 Hrs                                   |
|                | Date Last Overhaul: LH: 19/03/2021; RH: 19/03/2021                                 |
| Avionics       | Collins Integrated Flight Control Systems APS 85 W3 Tube EFIS                      |
|                | Universal UNS 1Kw/GPS FMS                                                          |
|                | Dual Collins NAV/COM VHF 22D                                                       |
|                | Collins TCAS TSS 4100                                                              |
|                | Dual Collins Transponders TDR 94D (005's)                                          |
|                | Collins Weather Radar WXP 850B                                                     |
|                | Collins Autopilot AP65                                                             |
|                | Collins HSI/RMI DGS 65                                                             |
|                | Dual Collins RMI 30                                                                |
|                | Dual Collins DME 42                                                                |
|                | Honeywell GPWS Mark V1 EGPWS                                                       |
| Add'l Features | Aft Body Strakes                                                                   |
| Exterior       | Matterhorn White With Ming Blue Metallic, Silver Platinum Metallic Accents         |
| Interior       | No. of Passengers: 9                                                               |
|                | Tan colored leather with brown carpet and accents.                                 |
|                | 4 cabin tables with leather work surface and rack & gear mechanisms. Magazine rack |
|                | AFT Lav                                                                            |