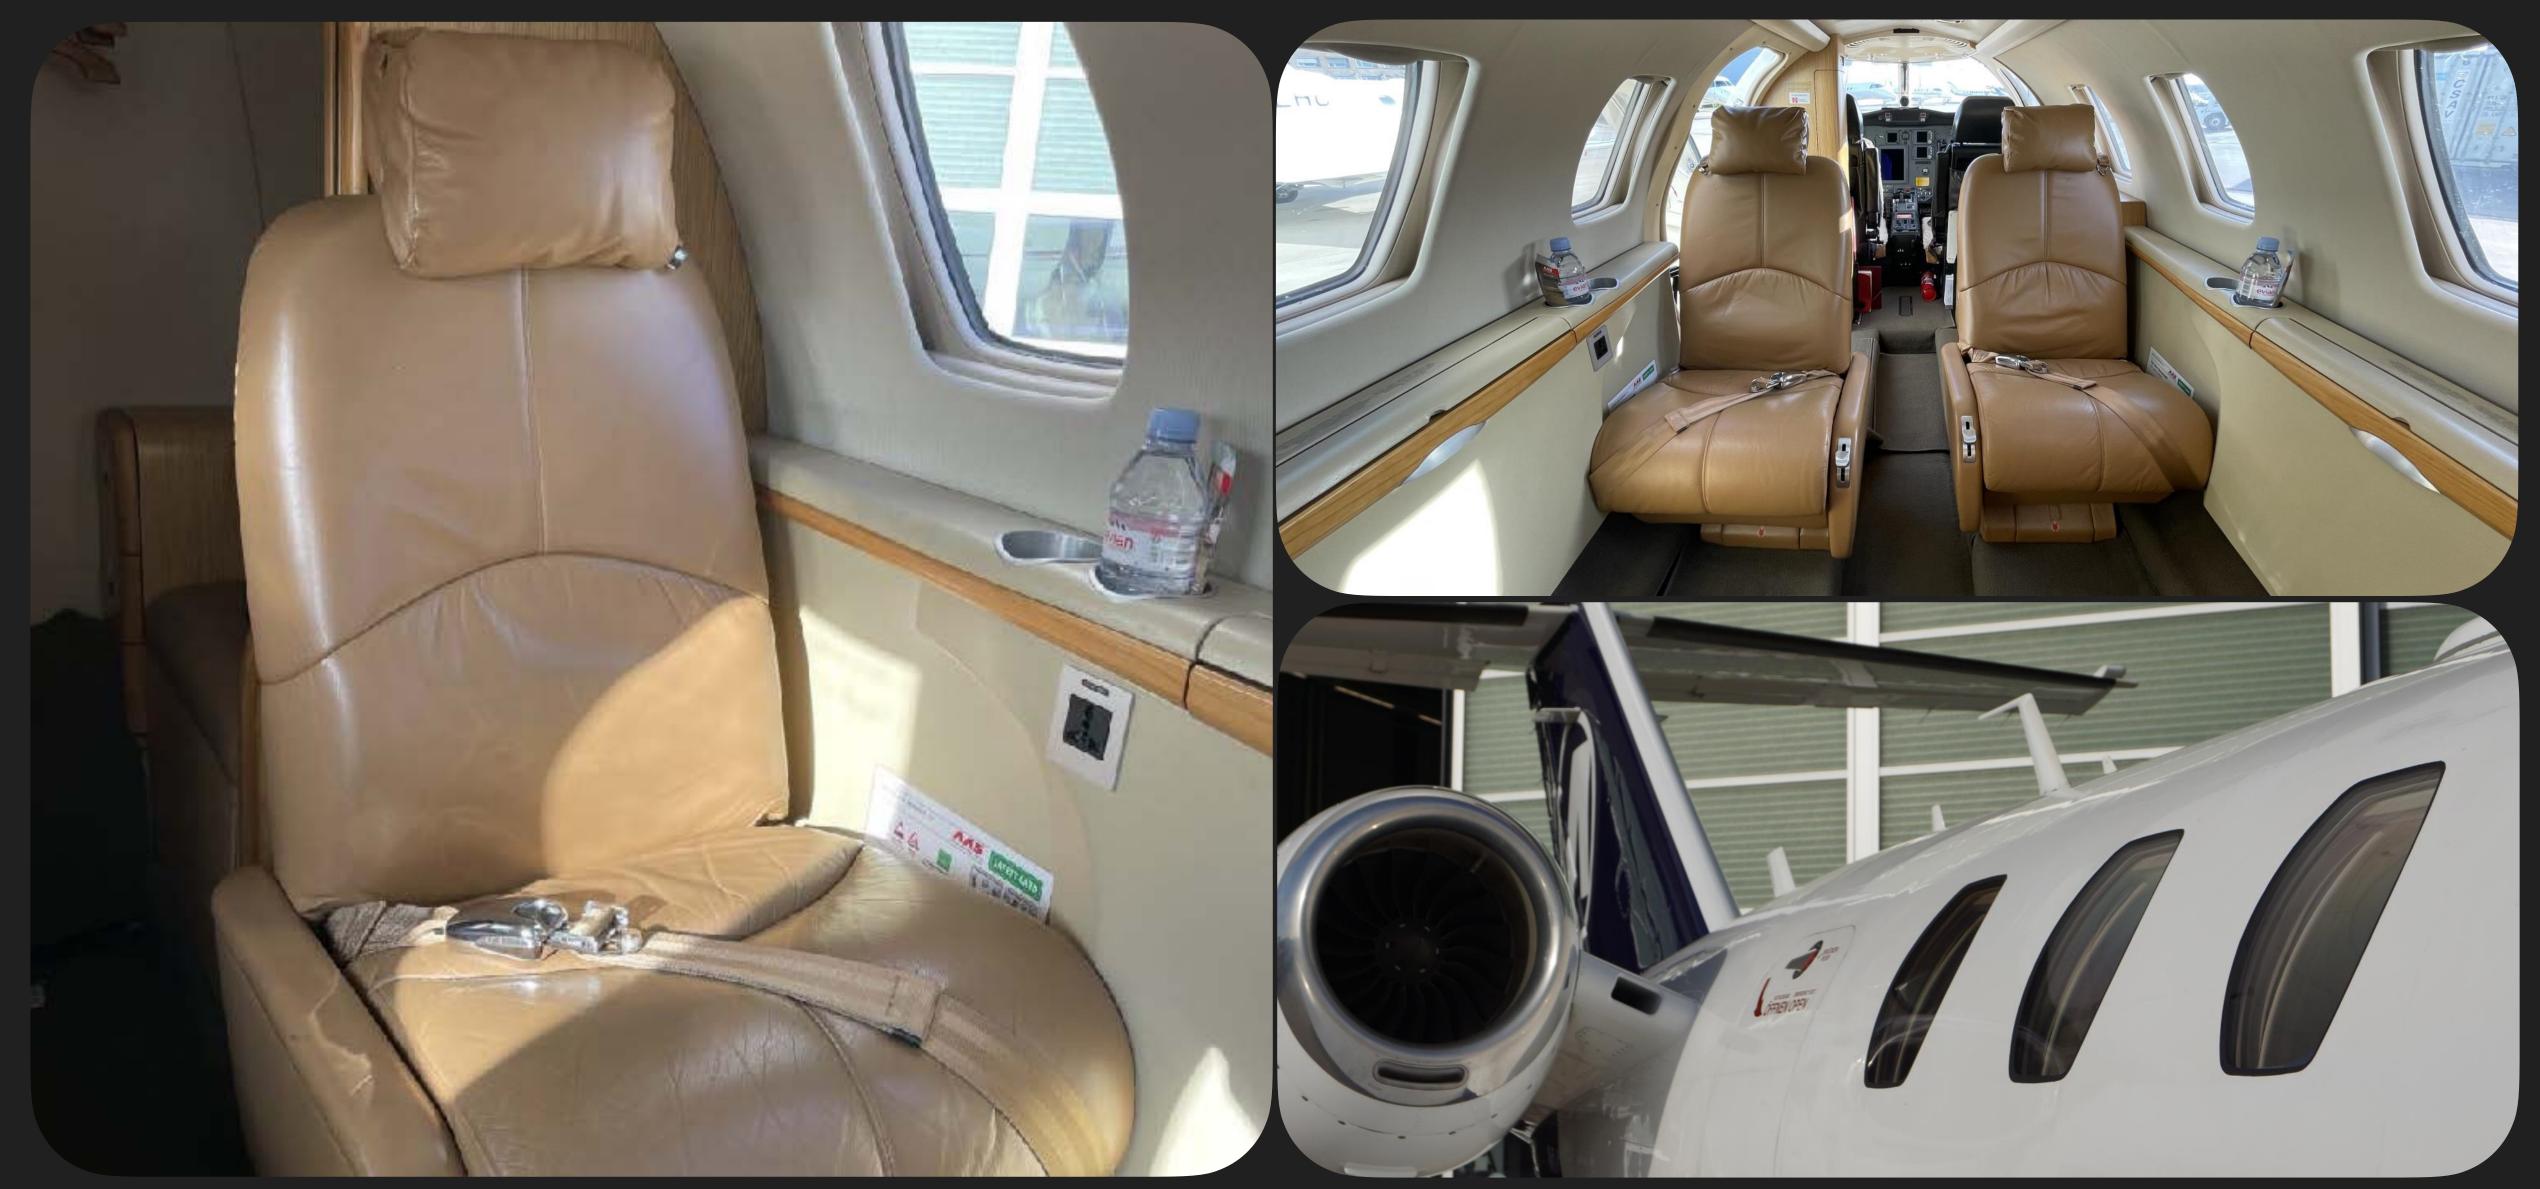

## Specs

| Basics     | YEAR 2009                                                                 |
|------------|---------------------------------------------------------------------------|
|            | TOTAL TIME ~ 11.900 hrs                                                   |
|            | ENGINE Williams FJ44-1AP                                                  |
|            | SEATING 2 + 4 + belted toilet                                             |
| Highlights | Engines enrolled in TAP Blue                                              |
|            | Avionics enrolled in CASP                                                 |
|            | Executive tables                                                          |
|            | LH forward storage cabinet                                                |
| Avionics   | COLLINS PRO LINE 21 INTEGRATED FLIGHT DECK                                |
|            | Collins TDR-94 (D) Enhanced Mode S Transponder with ADS-B out             |
|            | Collins IFIS-5000                                                         |
|            | Collins TCAS-4000                                                         |
|            | Collins FMS-3000 with SBAS                                                |
|            | Honeywell MK V EGPWS                                                      |
|            | Avionics Dispatch Switch                                                  |
|            | Power FLARM Core                                                          |
|            | RNP/LPV ability                                                           |
|            | ADS-B out installed                                                       |
| Interior   | Cabin seating for four passengers arranged in a center-club configuration |
|            | Belted flushing toilet in the aft lavatory                                |
|            | LH forward storage cabinet                                                |
|            | RH forward storage cabinet                                                |
|            | Executive tables                                                          |
| Exterior   | White / Blue Exterior                                                     |
|            |                                                                           |