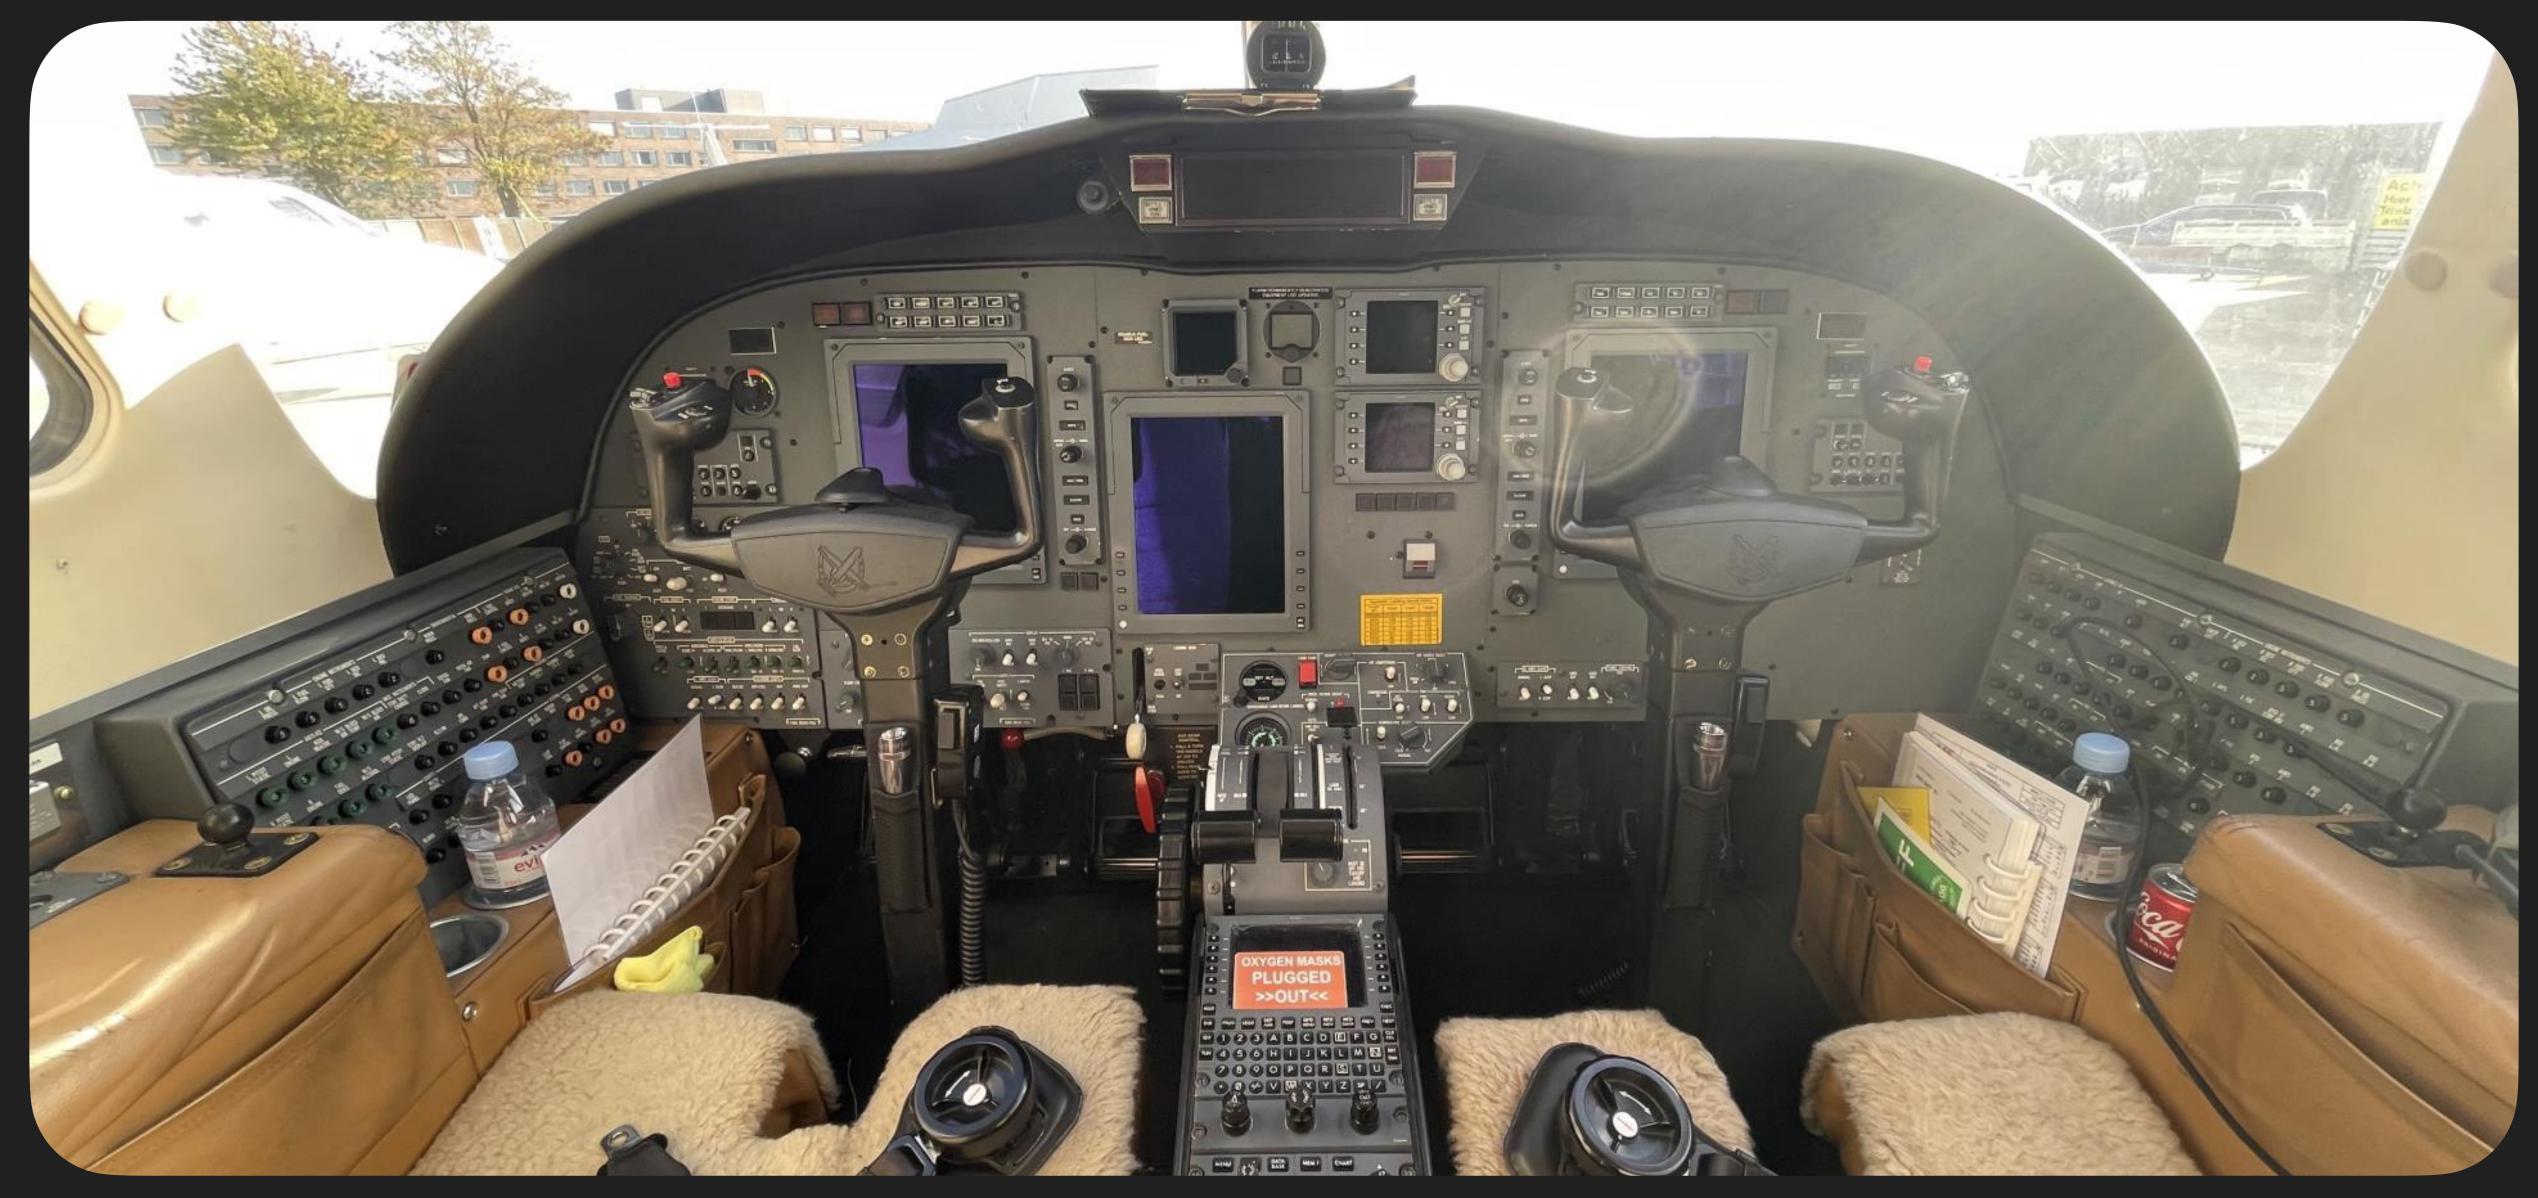

## Specs

| Basics     | YEAR 2009                                                                 |
|------------|---------------------------------------------------------------------------|
|            | TOTAL TIME ~ 11.900 hrs                                                   |
|            | ENGINE Williams FJ44-1AP                                                  |
|            | SEATING 2 + 4 + belted toilet                                             |
| Highlights | Engines enrolled in TAP Blue                                              |
|            | Avionics enrolled in CASP                                                 |
|            | Executive tables                                                          |
|            | LH forward storage cabinet                                                |
| Avionics   | COLLINS PRO LINE 21 INTEGRATED FLIGHT DECK                                |
|            | Collins TDR-94 (D) Enhanced Mode S Transponder with ADS-B out             |
|            | Collins IFIS-5000                                                         |
|            | Collins TCAS-4000                                                         |
|            | Collins FMS-3000 with SBAS                                                |
|            | Honeywell MK V EGPWS                                                      |
|            | Avionics Dispatch Switch                                                  |
|            | Power FLARM Core                                                          |
|            | RNP/LPV ability                                                           |
|            | ADS-B out installed                                                       |
| Interior   | Cabin seating for four passengers arranged in a center-club configuration |
|            | Belted flushing toilet in the aft lavatory                                |
|            | LH forward storage cabinet                                                |
|            | RH forward storage cabinet                                                |
|            | Executive tables                                                          |
| Exterior   | White / Blue Exterior                                                     |
|            |                                                                           |