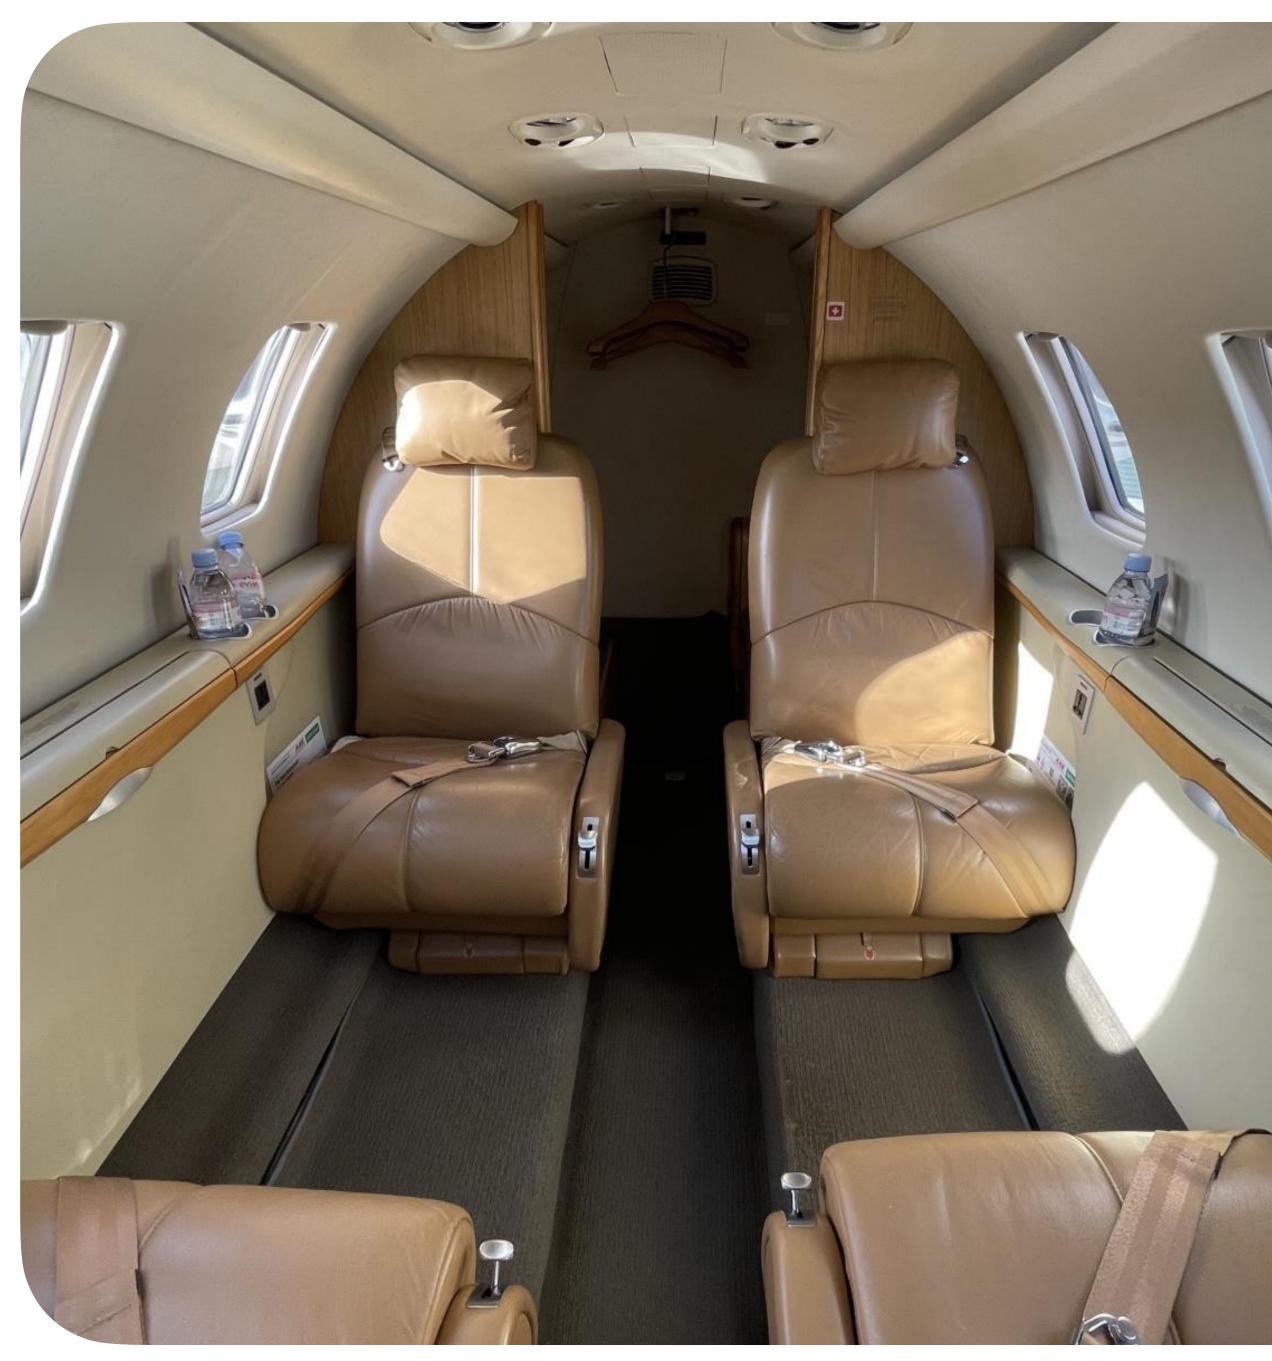

## Specs

| Basics     | YEAR 2009                                                                 |
|------------|---------------------------------------------------------------------------|
|            | TOTAL TIME ~ 11.900 hrs                                                   |
|            | ENGINE Williams FJ44-1AP                                                  |
|            | SEATING 2 + 4 + belted toilet                                             |
| Highlights | Engines enrolled in TAP Blue                                              |
|            | Avionics enrolled in CASP                                                 |
|            | Executive tables                                                          |
|            | LH forward storage cabinet                                                |
| Avionics   | COLLINS PRO LINE 21 INTEGRATED FLIGHT DECK                                |
|            | Collins TDR-94 (D) Enhanced Mode S Transponder with ADS-B out             |
|            | Collins IFIS-5000                                                         |
|            | Collins TCAS-4000                                                         |
|            | Collins FMS-3000 with SBAS                                                |
|            | Honeywell MK V EGPWS                                                      |
|            | Avionics Dispatch Switch                                                  |
|            | Power FLARM Core                                                          |
|            | RNP/LPV ability                                                           |
|            | ADS-B out installed                                                       |
| Interior   | Cabin seating for four passengers arranged in a center-club configuration |
|            | Belted flushing toilet in the aft lavatory                                |
|            | LH forward storage cabinet                                                |
|            | RH forward storage cabinet                                                |
|            | Executive tables                                                          |
| Exterior   | White / Blue Exterior                                                     |
|            |                                                                           |