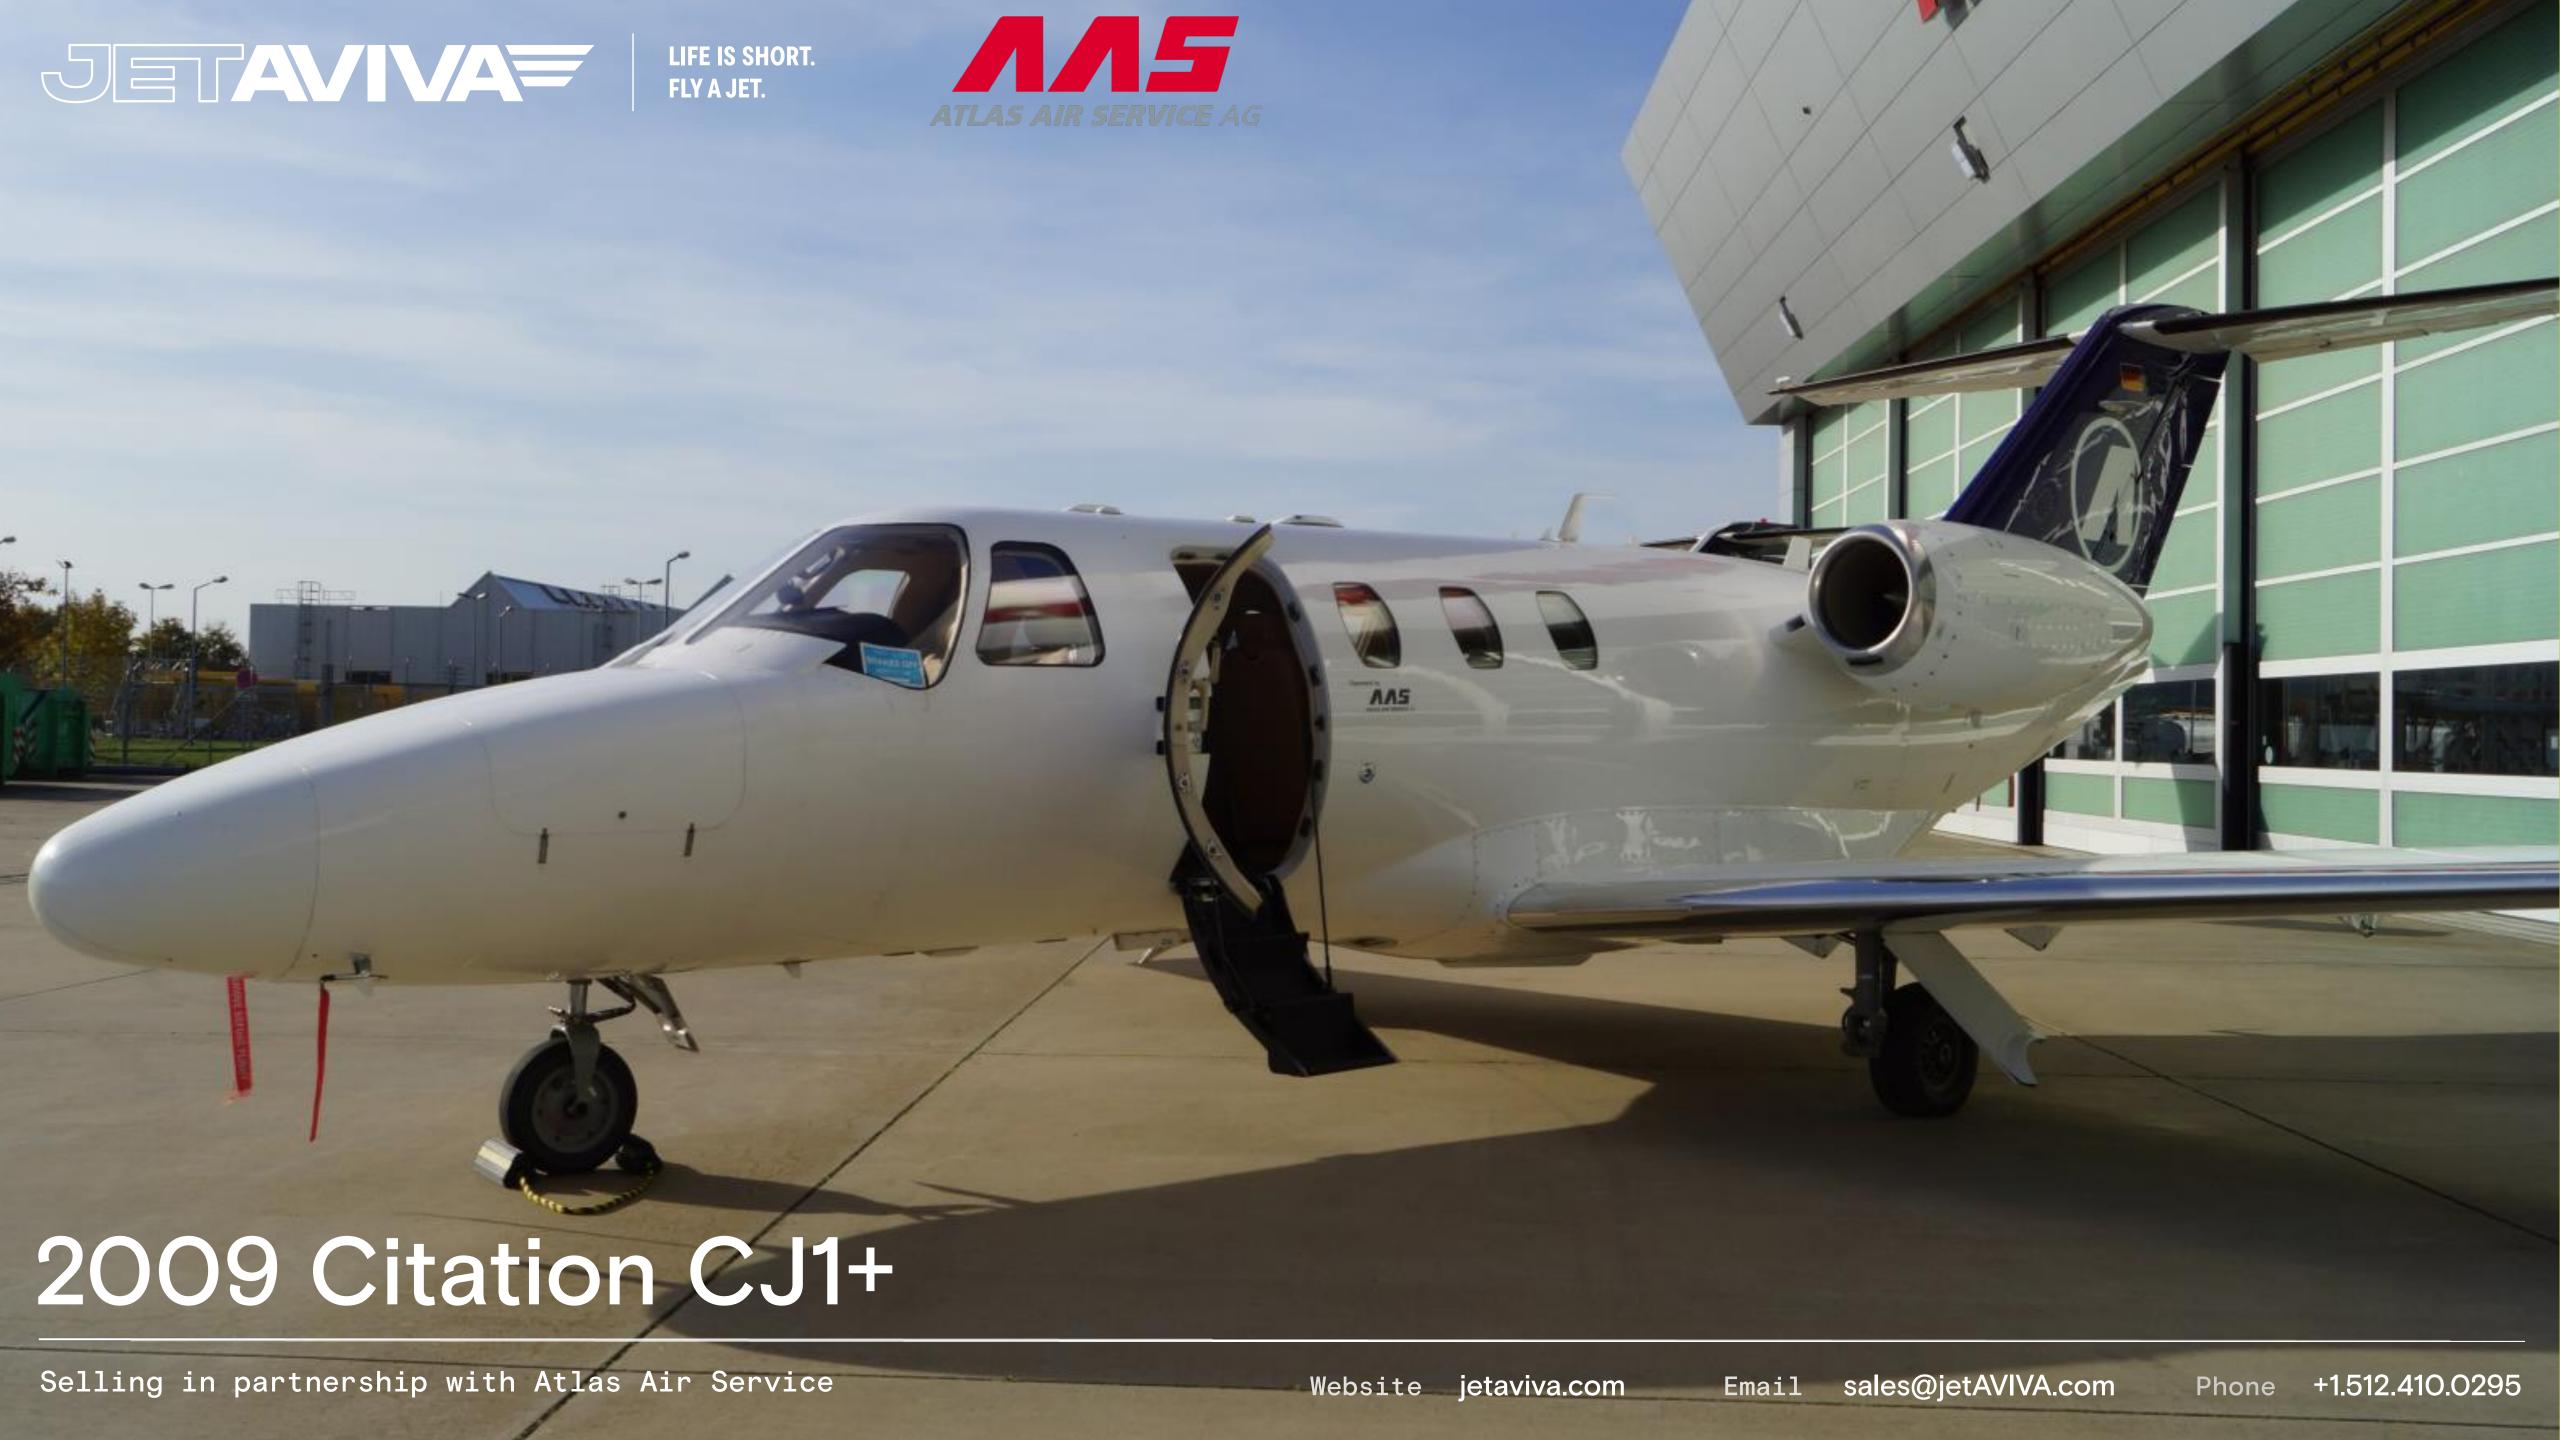

## Specs

| Basics     | YEAR 2009                                                                 |
|------------|---------------------------------------------------------------------------|
|            | TOTAL TIME ~ 11.900 hrs                                                   |
|            | ENGINE Williams FJ44-1AP                                                  |
|            | SEATING 2 + 4 + belted toilet                                             |
| Highlights | Engines enrolled in TAP Blue                                              |
|            | Avionics enrolled in CASP                                                 |
|            | Executive tables                                                          |
|            | LH forward storage cabinet                                                |
| Avionics   | COLLINS PRO LINE 21 INTEGRATED FLIGHT DECK                                |
|            | Collins TDR-94 (D) Enhanced Mode S Transponder with ADS-B out             |
|            | Collins IFIS-5000                                                         |
|            | Collins TCAS-4000                                                         |
|            | Collins FMS-3000 with SBAS                                                |
|            | Honeywell MK V EGPWS                                                      |
|            | Avionics Dispatch Switch                                                  |
|            | Power FLARM Core                                                          |
|            | RNP/LPV ability                                                           |
|            | ADS-B out installed                                                       |
| Interior   | Cabin seating for four passengers arranged in a center-club configuration |
|            | Belted flushing toilet in the aft lavatory                                |
|            | LH forward storage cabinet                                                |
|            | RH forward storage cabinet                                                |
|            | Executive tables                                                          |
| Exterior   | White / Blue Exterior                                                     |
|            |                                                                           |