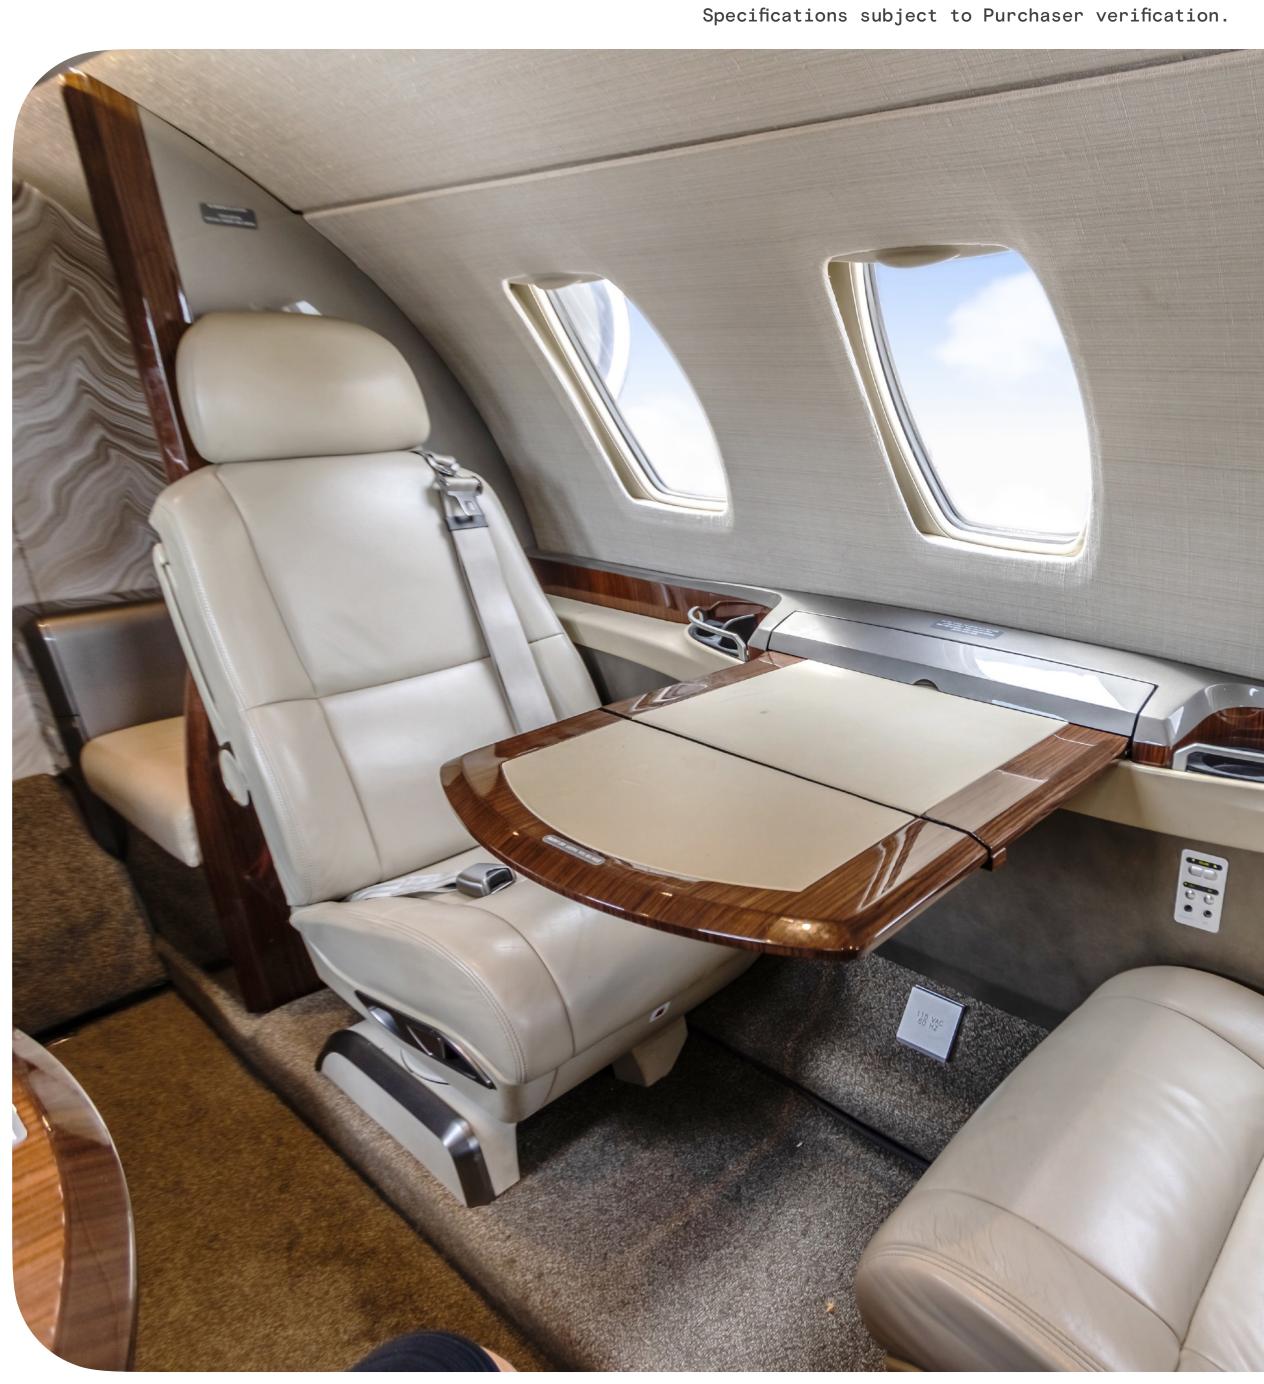

### Specs

| Airframe       | 2015 Airframe                                                                      |
|----------------|------------------------------------------------------------------------------------|
|                | 1,870 Hours TTAF                                                                   |
|                | Enrolled on ProParts                                                               |
| Engines        | Williams International FJ44-1AP-21                                                 |
|                | 1,870 / 1,870 Hours Since New                                                      |
|                | Engines enrolled on TAP Blue                                                       |
| Avionics       | Garmin G3000 Integrated Avionics System                                            |
|                | Dual VHF Communication and Navigation Transceivers                                 |
|                | Collins DME-4000                                                                   |
|                | Garmin FMS with GPS/WAAS/DME Positioning                                           |
|                | Dual Mode S Diversity Transponders with ADS-B Out Capability                       |
|                | TCAS I                                                                             |
|                | Class B TAWS                                                                       |
|                | Dual Attitude Heading Reference Systems (AHRS)                                     |
|                | Garmin GWX 70 Weather Radar                                                        |
|                | Collins ALT-4000                                                                   |
|                | Chart View                                                                         |
|                | Artex C406-N Three Frequency ELT                                                   |
| Add'l Features | Synthetic Vision Technology                                                        |
|                | VHF Datalink Radio                                                                 |
|                | XM Graphical Weather                                                               |
|                | Intercom (4 Seats)                                                                 |
|                | Airstair Style Entry Step                                                          |
| Exterior       | Overall Snow White with Dark Blue, Charcoal, and Axalta Silver Stripes             |
| Interior       | Mink Interior Scheme                                                               |
|                | Cabin Seating for 5 in a Center-club Configuration with a Forward Side-facing Seat |
|                | Left-Hand Storage Cabinet                                                          |
|                |                                                                                    |
|                | Left-hand Forward Refreshment Renter                                               |
|                | Left-hand Forward Refreshment Renter<br>Dual Executive Tables                      |