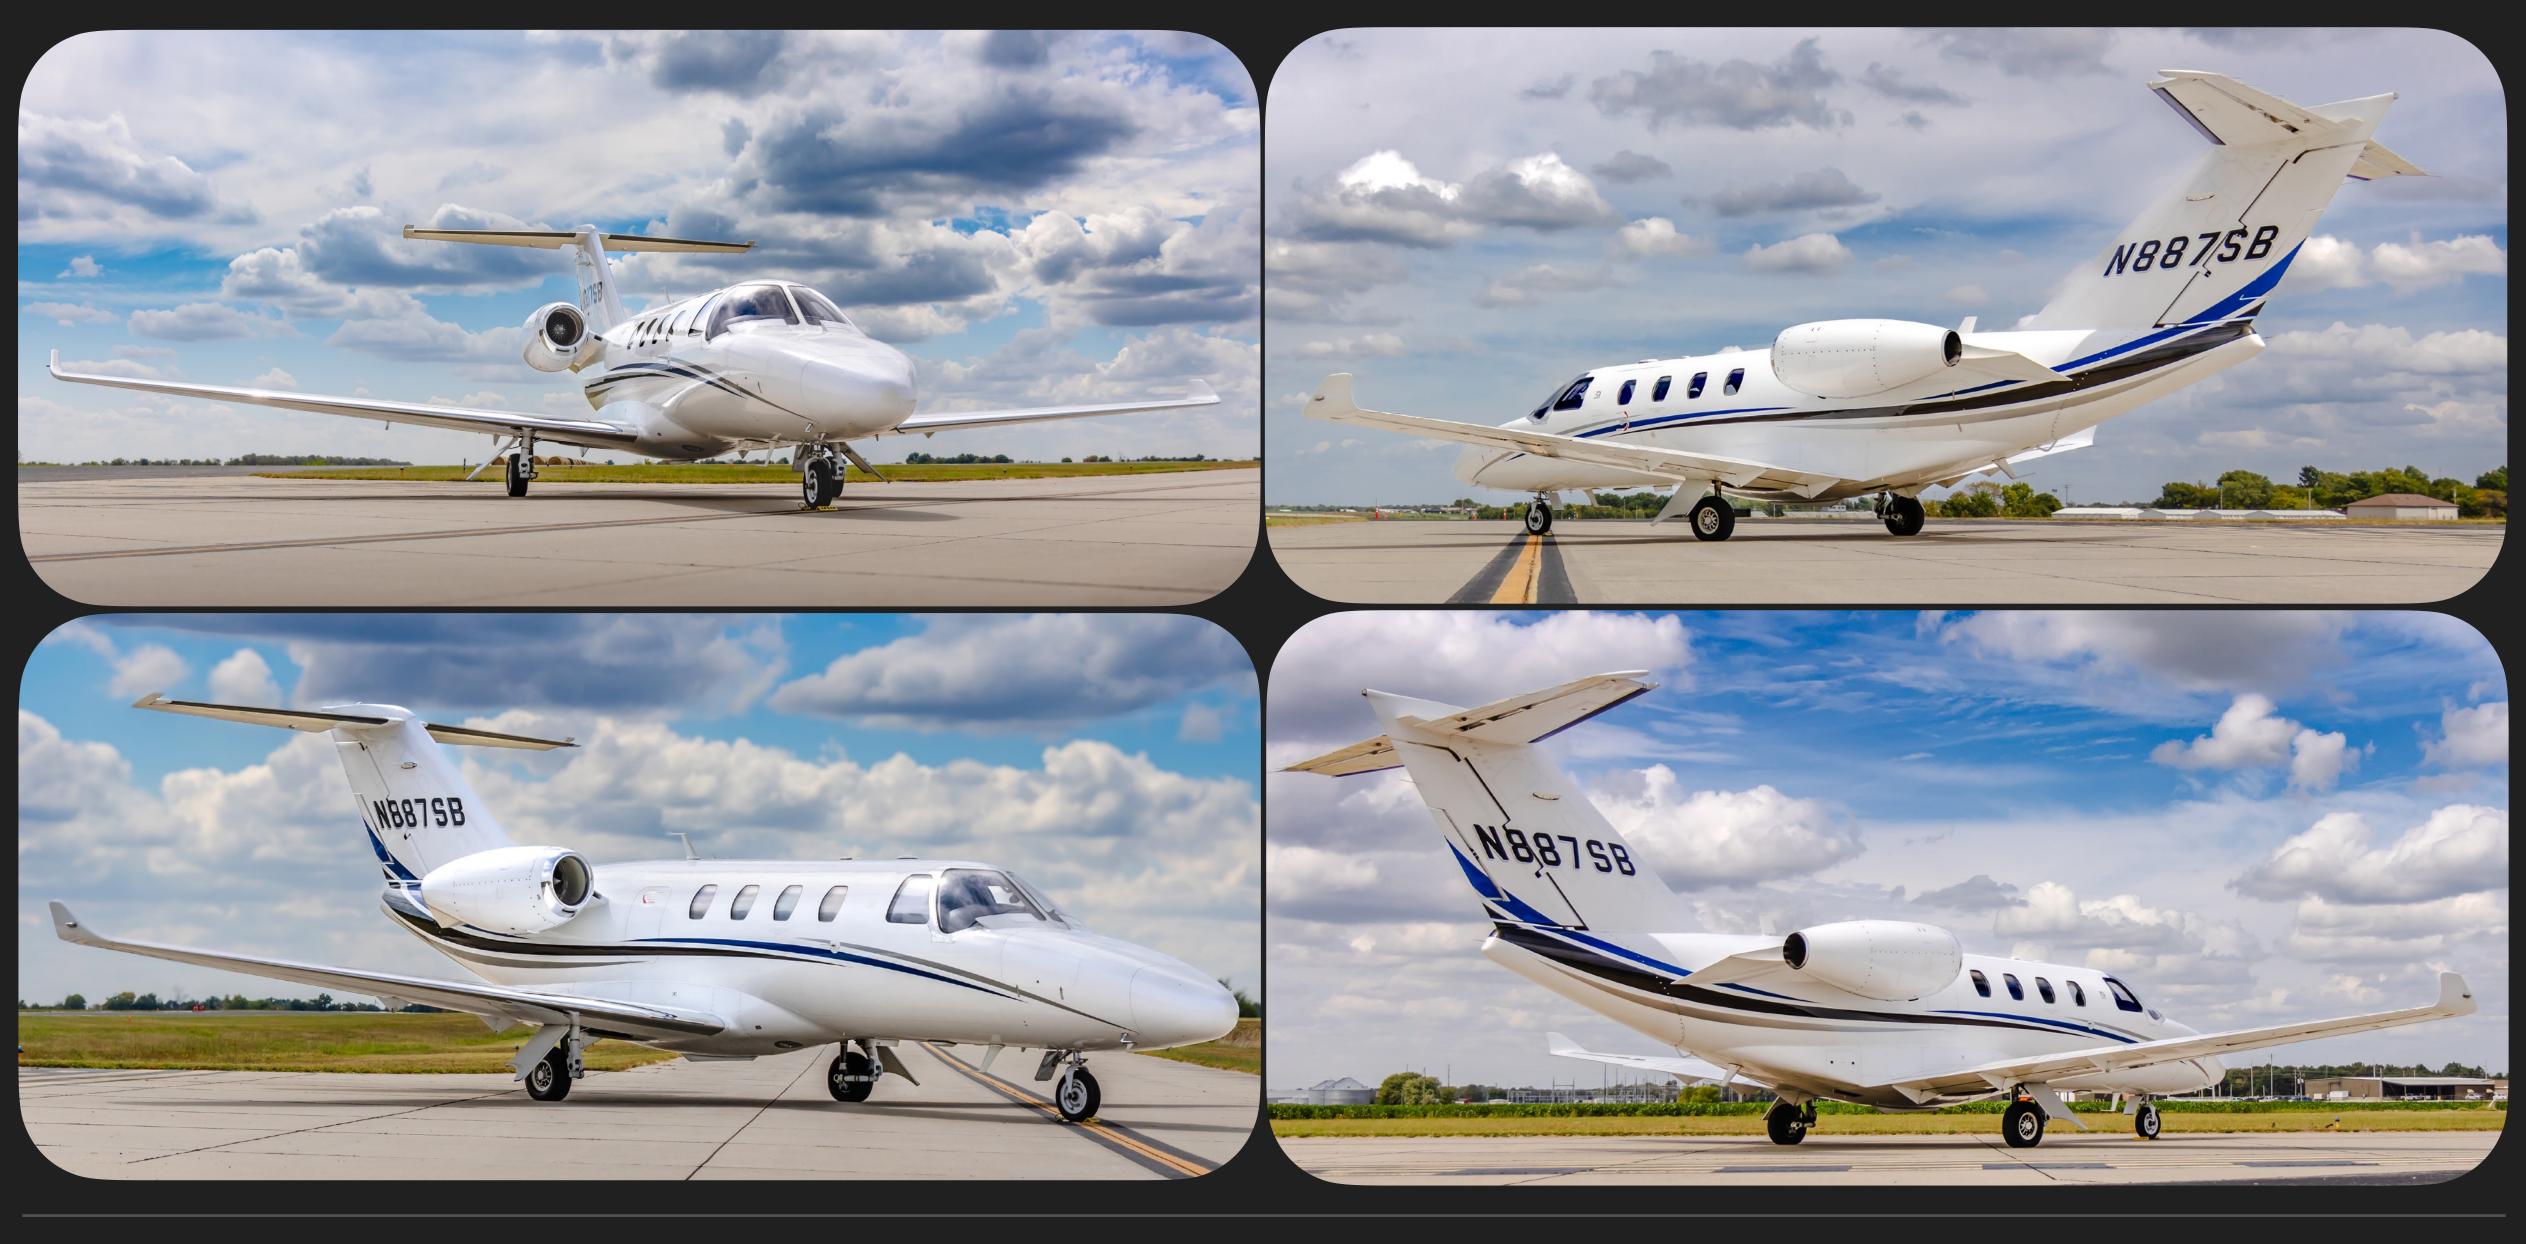

ry Step                                                          |
| Exterior       | Overall Snow White with Dark Blue, Charcoal, and Axalta Silver Stripes             |
| Interior       | Mink Interior Scheme                                                               |
|                | Cabin Seating for 5 in a Center-club Configuration with a Forward Side-facing Seat |
|                | Left-Hand Storage Cabinet                                                          |
|                |                                                                                    |
|                | Left-hand Forward Refreshment Renter                                               |
|                | Left-hand Forward Refreshment Renter<br>Dual Executive Tables                      |







Website jetaviva.com

Email sales@jetAVIVA.com Phone +1.512.410.0295





SN 525-0887



















### Trades Welcome.

Are you transitioning from another aircraft and need to sell that first? Enter information at jetaviva.com/valuation and we'll provide a trade-in credit.