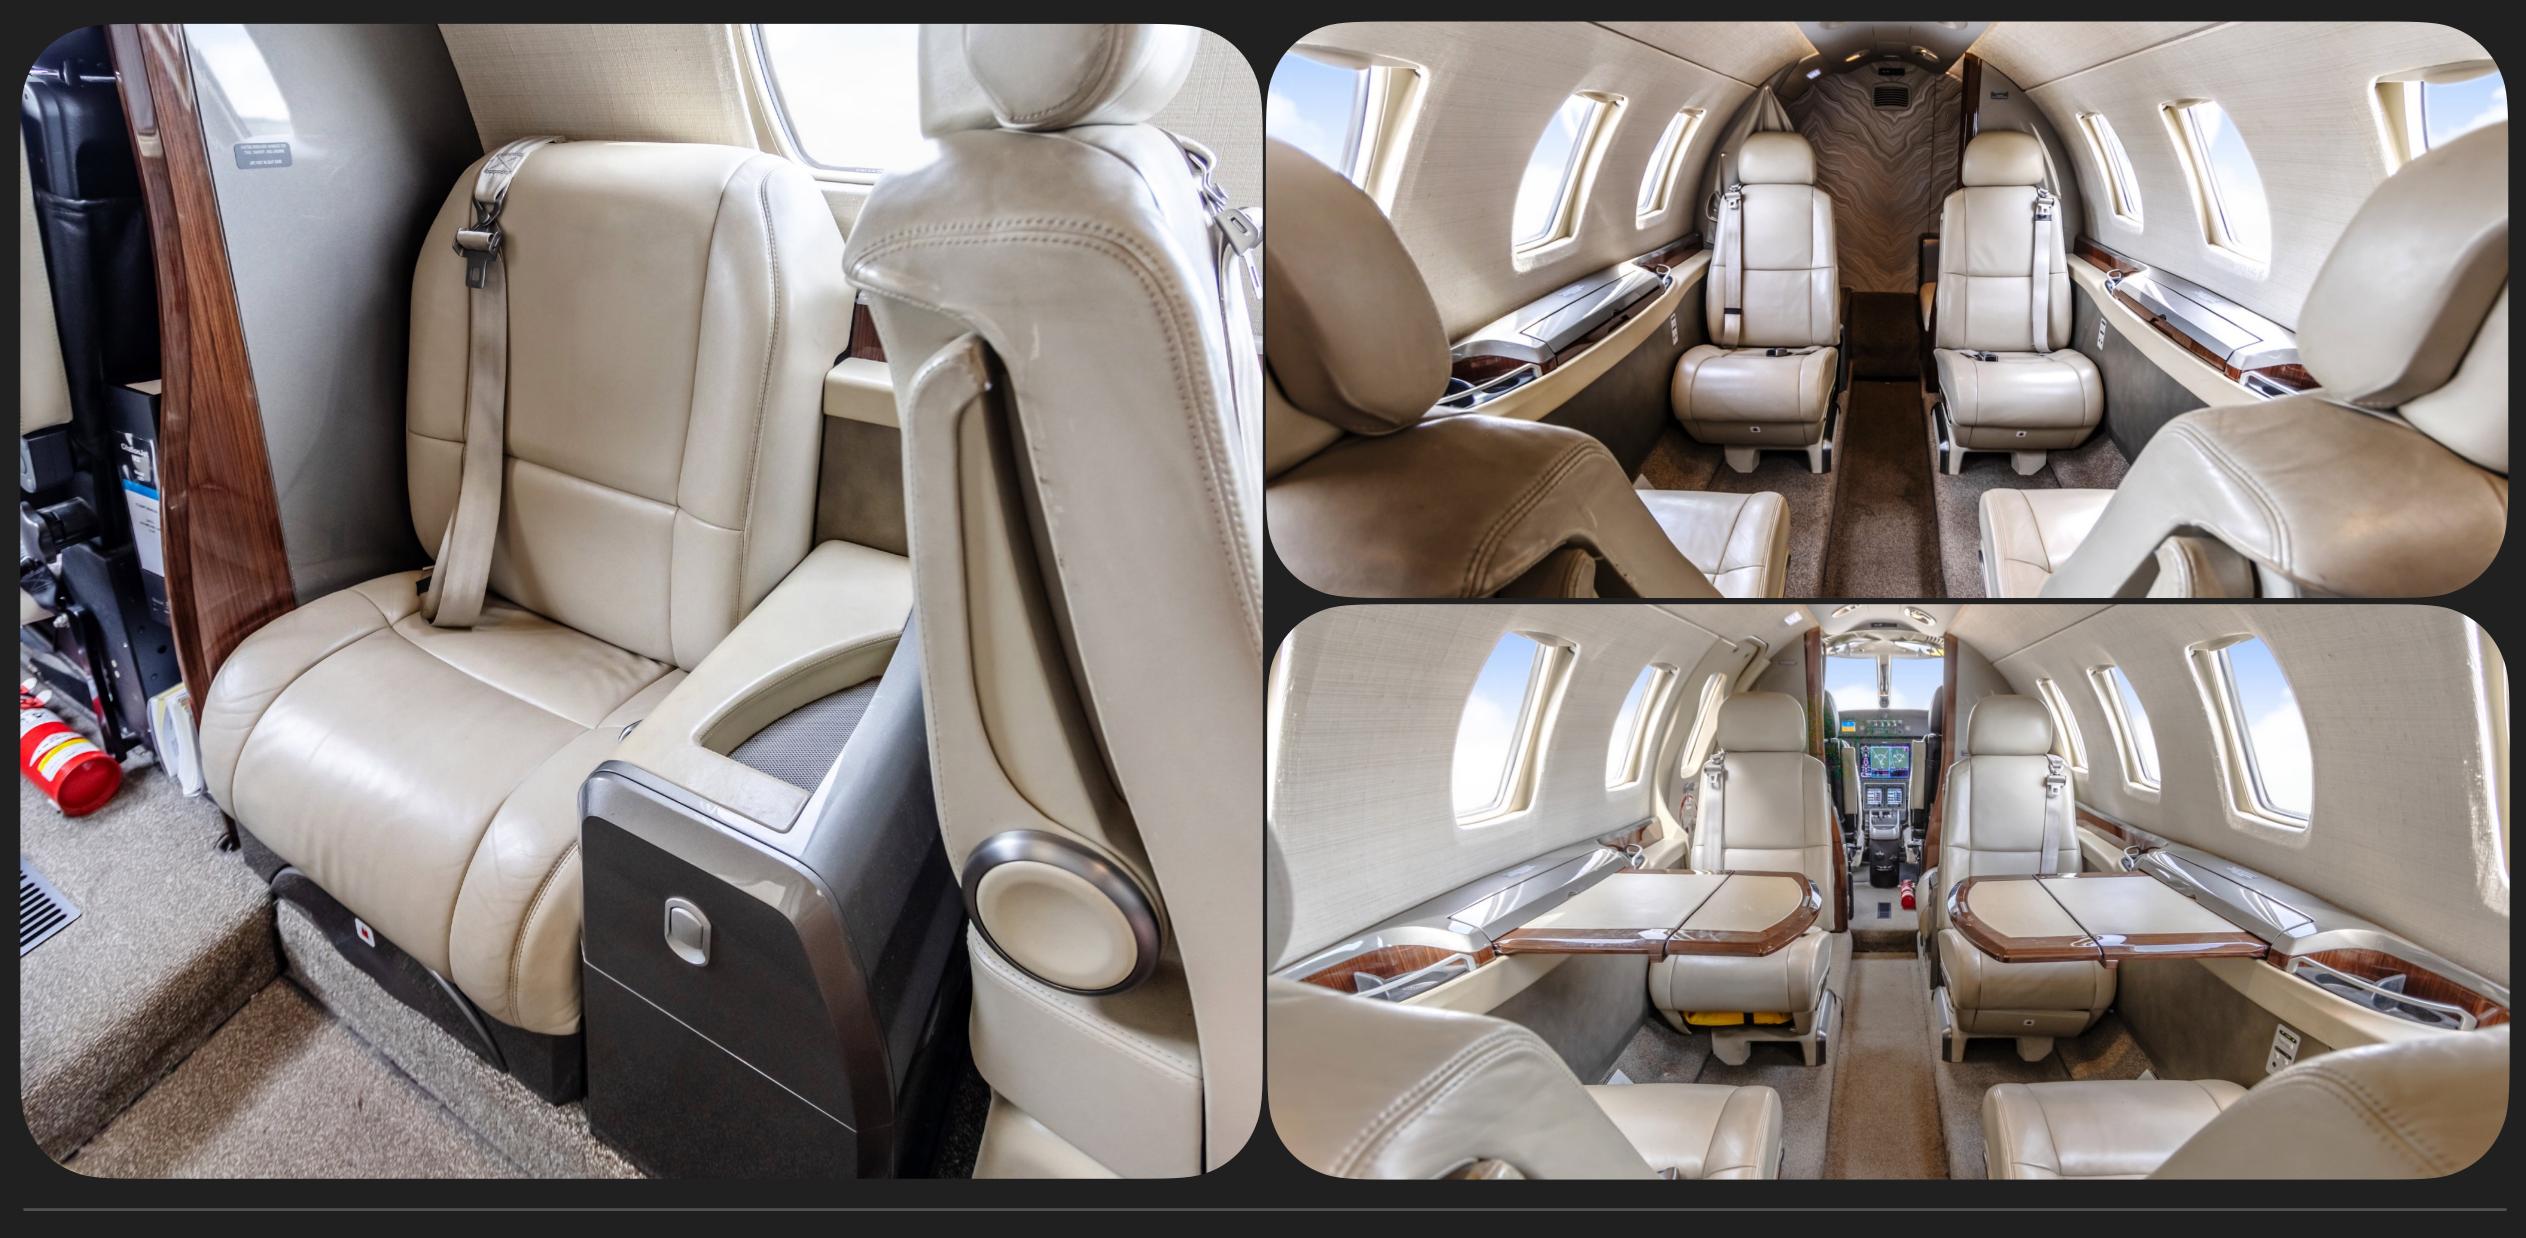

### Specs

| Airframe       | 2015 Airframe                                                                      |
|----------------|------------------------------------------------------------------------------------|
|                | 1,870 Hours TTAF                                                                   |
|                | Enrolled on ProParts                                                               |
| Engines        | Williams International FJ44-1AP-21                                                 |
|                | 1,870 / 1,870 Hours Since New                                                      |
|                | Engines enrolled on TAP Blue                                                       |
| Avionics       | Garmin G3000 Integrated Avionics System                                            |
|                | Dual VHF Communication and Navigation Transceivers                                 |
|                | Collins DME-4000                                                                   |
|                | Garmin FMS with GPS/WAAS/DME Positioning                                           |
|                | Dual Mode S Diversity Transponders with ADS-B Out Capability                       |
|                | TCAS I                                                                             |
|                | Class B TAWS                                                                       |
|                | Dual Attitude Heading Reference Systems (AHRS)                                     |
|                | Garmin GWX 70 Weather Radar                                                        |
|                | Collins ALT-4000                                                                   |
|                | Chart View                                                                         |
|                | Artex C406-N Three Frequency ELT                                                   |
| Add'l Features | Synthetic Vision Technology                                                        |
|                | VHF Datalink Radio                                                                 |
|                | XM Graphical Weather                                                               |
|                | Intercom (4 Seats)                                                                 |
|                | Airstair Style Entry Step                                                          |
| Exterior       | Overall Snow White with Dark Blue, Charcoal, and Axalta Silver Stripes             |
| Interior       | Mink Interior Scheme                                                               |
|                | Cabin Seating for 5 in a Center-club Configuration with a Forward Side-facing Seat |
|                | Left-Hand Storage Cabinet                                                          |
|                |                                                                                    |
|                | Left-hand Forward Refreshment Renter                                               |
|                | Left-hand Forward Refreshment Renter<br>Dual Executive Tables                      |