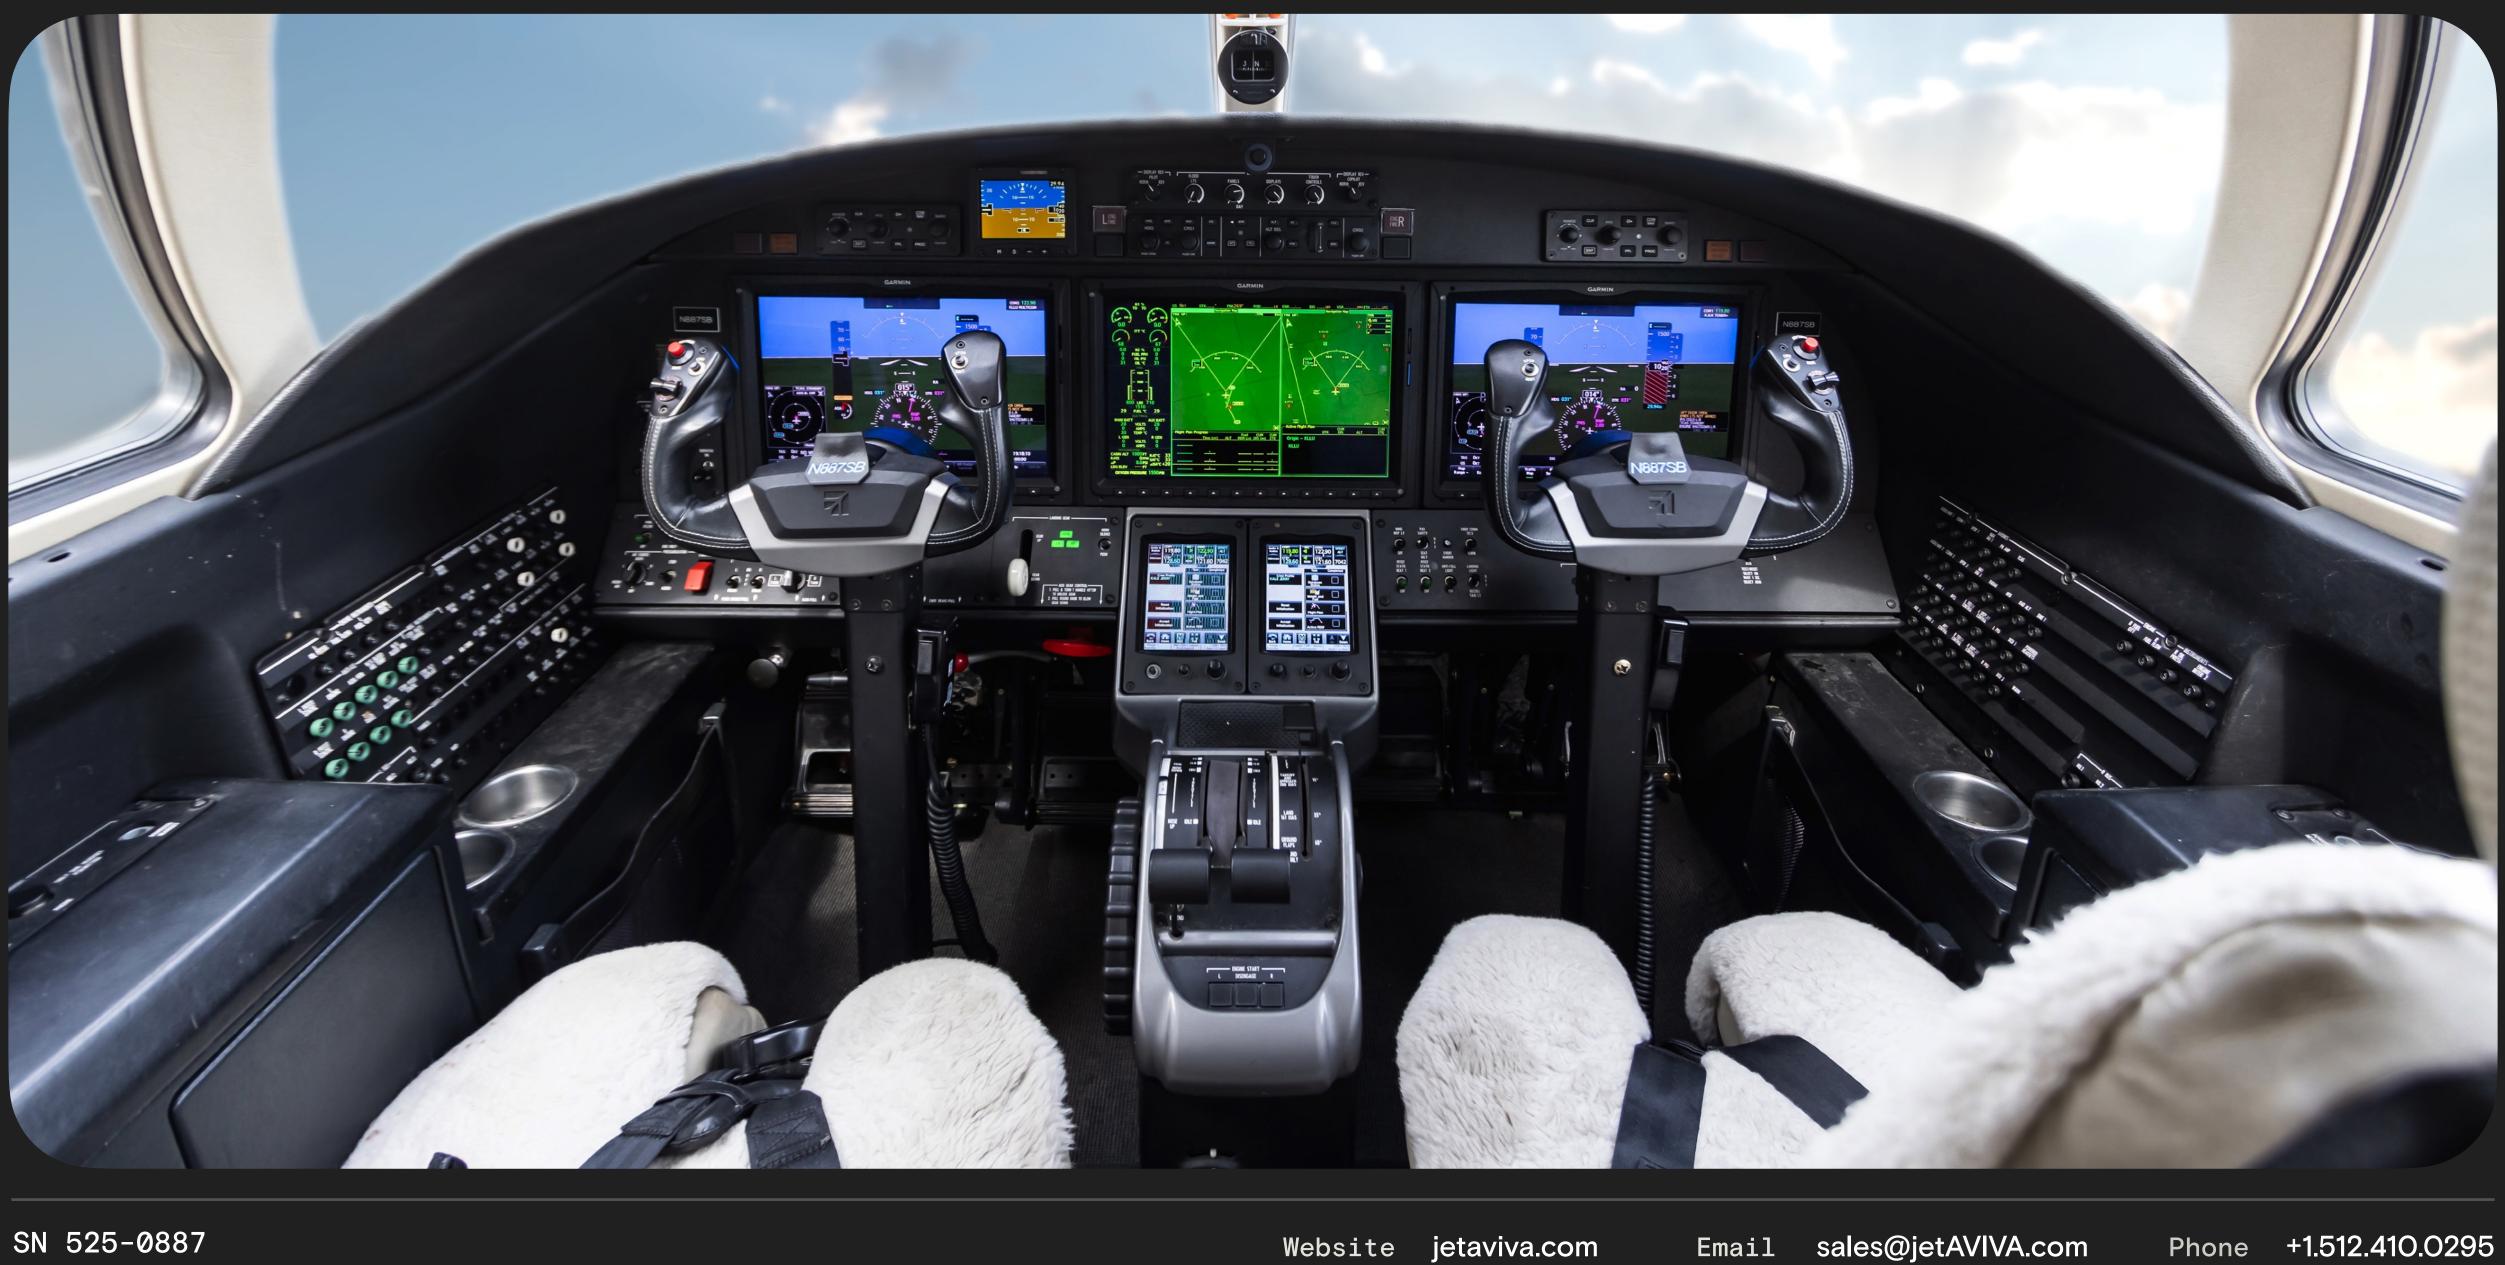

### Specs

| Airframe       | 2015 Airframe                                                                      |
|----------------|------------------------------------------------------------------------------------|
|                | 1,870 Hours TTAF                                                                   |
|                | Enrolled on ProParts                                                               |
| Engines        | Williams International FJ44-1AP-21                                                 |
|                | 1,870 / 1,870 Hours Since New                                                      |
|                | Engines enrolled on TAP Blue                                                       |
| Avionics       | Garmin G3000 Integrated Avionics System                                            |
|                | Dual VHF Communication and Navigation Transceivers                                 |
|                | Collins DME-4000                                                                   |
|                | Garmin FMS with GPS/WAAS/DME Positioning                                           |
|                | Dual Mode S Diversity Transponders with ADS-B Out Capability                       |
|                | TCAS I                                                                             |
|                | Class B TAWS                                                                       |
|                | Dual Attitude Heading Reference Systems (AHRS)                                     |
|                | Garmin GWX 70 Weather Radar                                                        |
|                | Collins ALT-4000                                                                   |
|                | Chart View                                                                         |
|                | Artex C406-N Three Frequency ELT                                                   |
| Add'l Features | Synthetic Vision Technology                                                        |
|                | VHF Datalink Radio                                                                 |
|                | XM Graphical Weather                                                               |
|                | Intercom (4 Seats)                                                                 |
|                | Airstair Style Entry Step                                                          |
| Exterior       | Overall Snow White with Dark Blue, Charcoal, and Axalta Silver Stripes             |
| Interior       | Mink Interior Scheme                                                               |
|                | Cabin Seating for 5 in a Center-club Configuration with a Forward Side-facing Seat |
|                | Left-Hand Storage Cabinet                                                          |
|                |                                                                                    |
|                | Left-hand Forward Refreshment Renter                                               |
|                | Left-hand Forward Refreshment Renter<br>Dual Executive Tables                      |