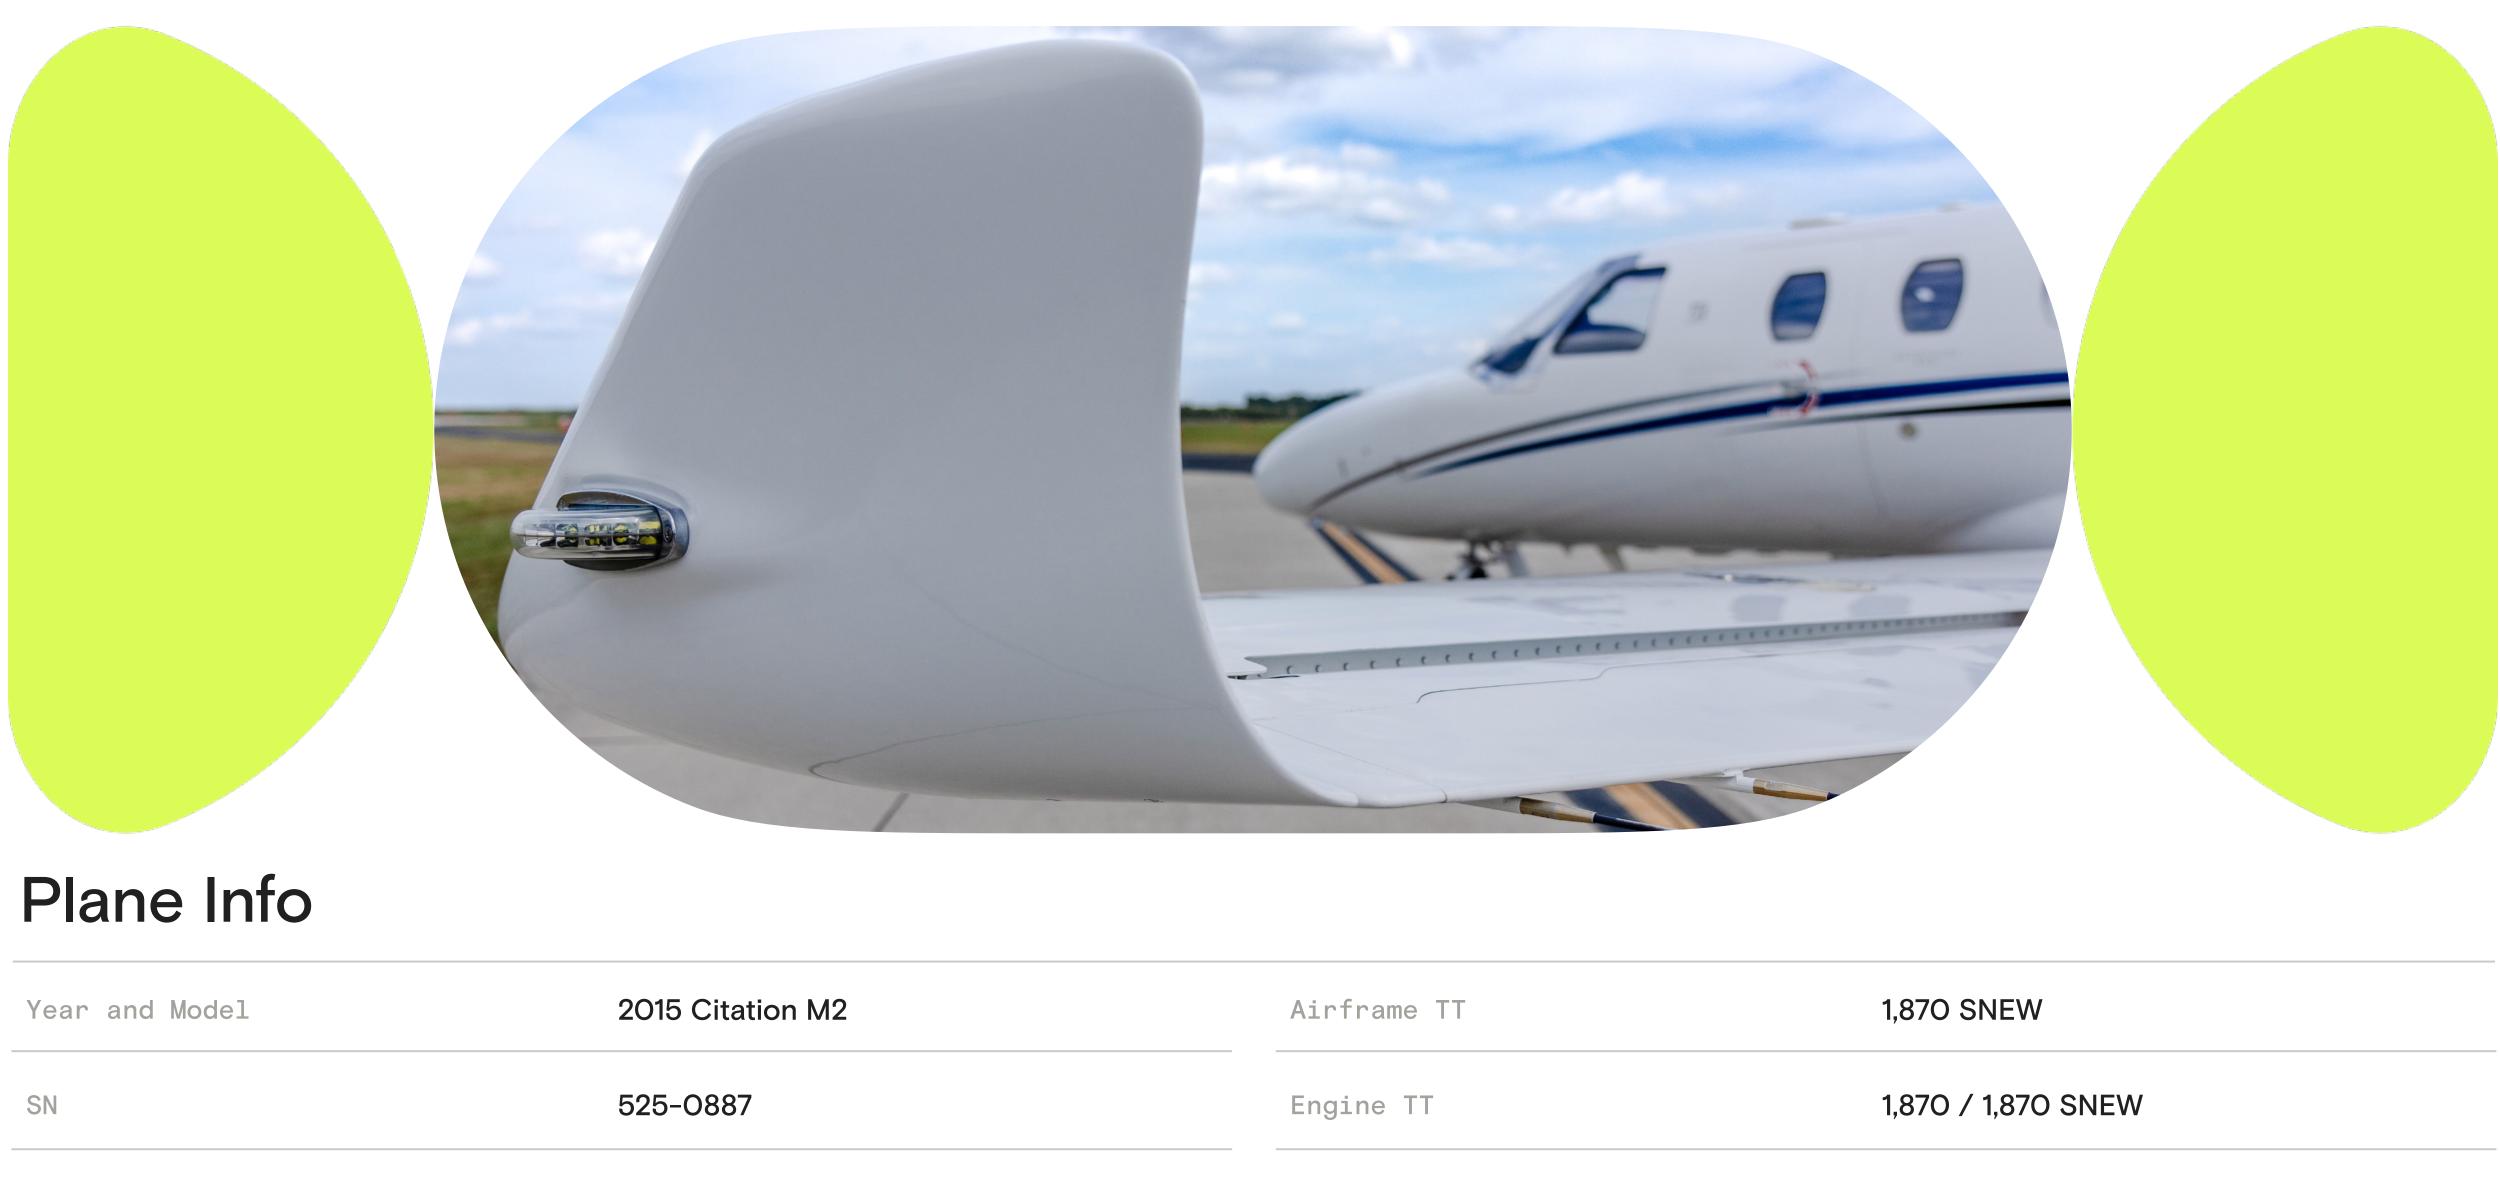

# 2015 Citation M2

SN 525-0887

Reg

N887SB

Location

Missouri, USA

### Specs

| Airframe       | 2015 Airframe                                                                      |
|----------------|------------------------------------------------------------------------------------|
|                | 1,870 Hours TTAF                                                                   |
|                | Enrolled on ProParts                                                               |
| Engines        | Williams International FJ44-1AP-21                                                 |
|                | 1,870 / 1,870 Hours Since New                                                      |
|                | Engines enrolled on TAP Blue                                                       |
| Avionics       | Garmin G3000 Integrated Avionics System                                            |
|                | Dual VHF Communication and Navigation Transceivers                                 |
|                | Collins DME-4000                                                                   |
|                | Garmin FMS with GPS/WAAS/DME Positioning                                           |
|                | Dual Mode S Diversity Transponders with ADS-B Out Capability                       |
|                | TCAS I                                                                             |
|                | Class B TAWS                                                                       |
|                | Dual Attitude Heading Reference Systems (AHRS)                                     |
|                | Garmin GWX 70 Weather Radar                                                        |
|                | Collins ALT-4000                                                                   |
|                | Chart View                                                                         |
|                | Artex C406-N Three Frequency ELT                                                   |
| Add'l Features | Synthetic Vision Technology                                                        |
|                | VHF Datalink Radio                                                                 |
|                | XM Graphical Weather                                                               |
|                | Intercom (4 Seats)                                                                 |
|                | Airstair Style Entry Step                                                          |
| Exterior       | Overall Snow White with Dark Blue, Charcoal, and Axalta Silver Stripes             |
| Interior       | Mink Interior Scheme                                                               |
|                | Cabin Seating for 5 in a Center-club Configuration with a Forward Side-facing Seat |
|                | Left-Hand Storage Cabinet                                                          |
|                |                                                                                    |
|                | Left-hand Forward Refreshment Renter                                               |
|                | Left-hand Forward Refreshment Renter<br>Dual Executive Tables                      |