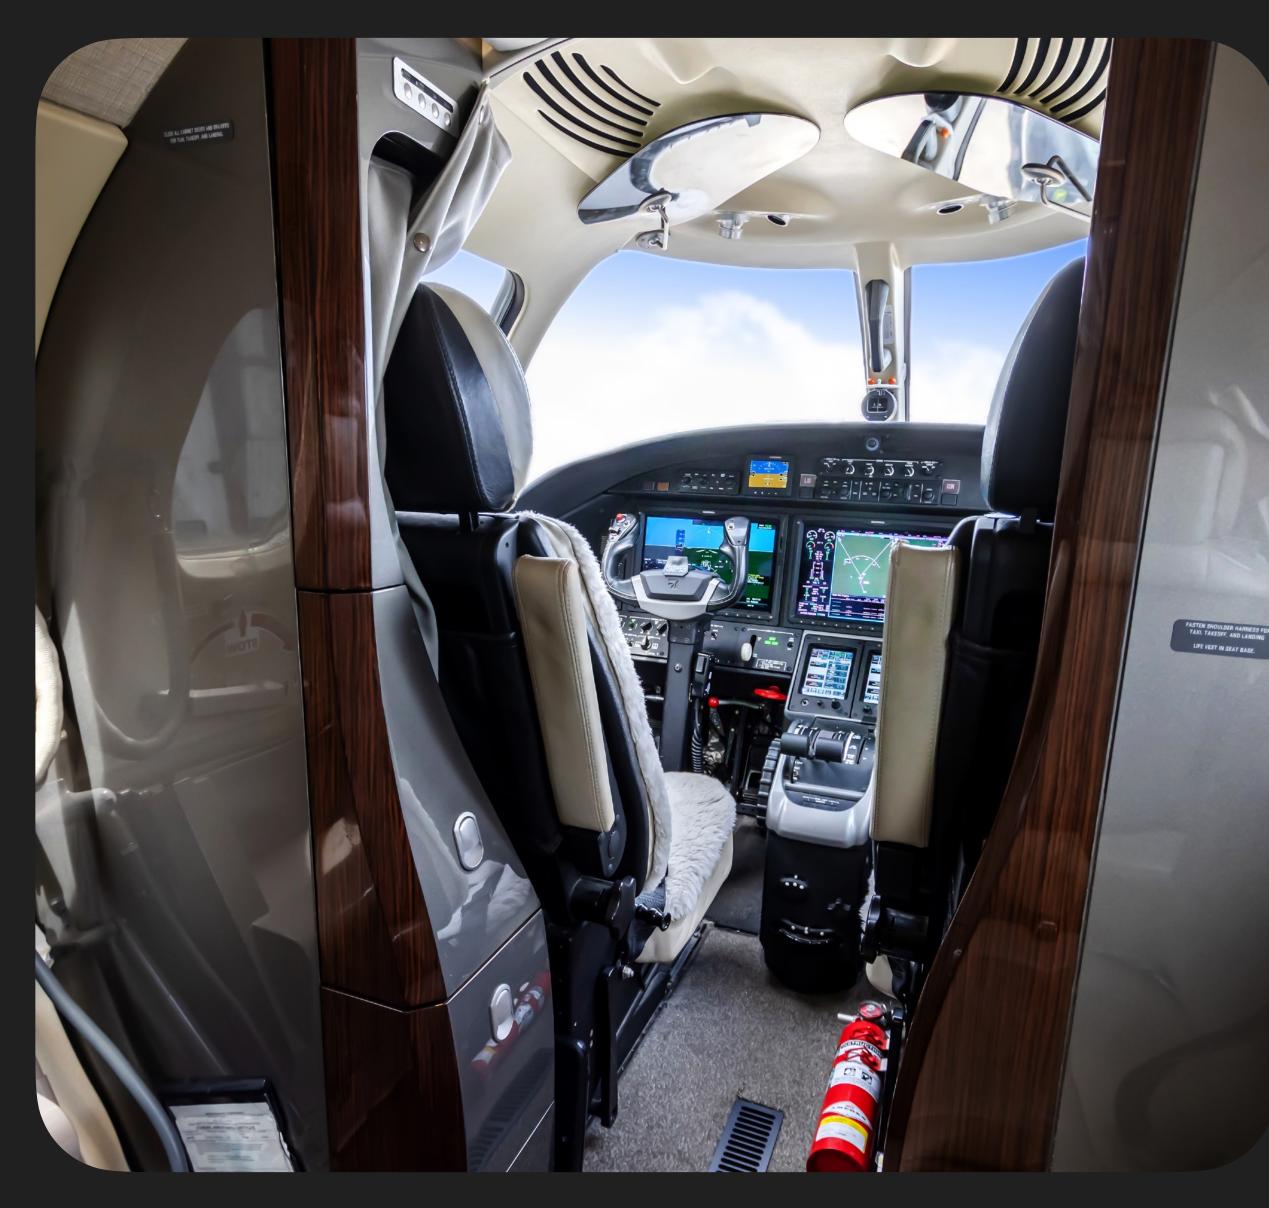

### Specs

| Airframe       | 2015 Airframe                                                                      |
|----------------|------------------------------------------------------------------------------------|
|                | 1,870 Hours TTAF                                                                   |
|                | Enrolled on ProParts                                                               |
| Engines        | Williams International FJ44-1AP-21                                                 |
|                | 1,870 / 1,870 Hours Since New                                                      |
|                | Engines enrolled on TAP Blue                                                       |
| Avionics       | Garmin G3000 Integrated Avionics System                                            |
|                | Dual VHF Communication and Navigation Transceivers                                 |
|                | Collins DME-4000                                                                   |
|                | Garmin FMS with GPS/WAAS/DME Positioning                                           |
|                | Dual Mode S Diversity Transponders with ADS-B Out Capability                       |
|                | TCAS I                                                                             |
|                | Class B TAWS                                                                       |
|                | Dual Attitude Heading Reference Systems (AHRS)                                     |
|                | Garmin GWX 70 Weather Radar                                                        |
|                | Collins ALT-4000                                                                   |
|                | Chart View                                                                         |
|                | Artex C406-N Three Frequency ELT                                                   |
| Add'l Features | Synthetic Vision Technology                                                        |
|                | VHF Datalink Radio                                                                 |
|                | XM Graphical Weather                                                               |
|                | Intercom (4 Seats)                                                                 |
|                | Airstair Style Entry Step                                                          |
| Exterior       | Overall Snow White with Dark Blue, Charcoal, and Axalta Silver Stripes             |
| Interior       | Mink Interior Scheme                                                               |
|                | Cabin Seating for 5 in a Center-club Configuration with a Forward Side-facing Seat |
|                | Left-Hand Storage Cabinet                                                          |
|                |                                                                                    |
|                | Left-hand Forward Refreshment Renter                                               |
|                | Left-hand Forward Refreshment Renter<br>Dual Executive Tables                      |