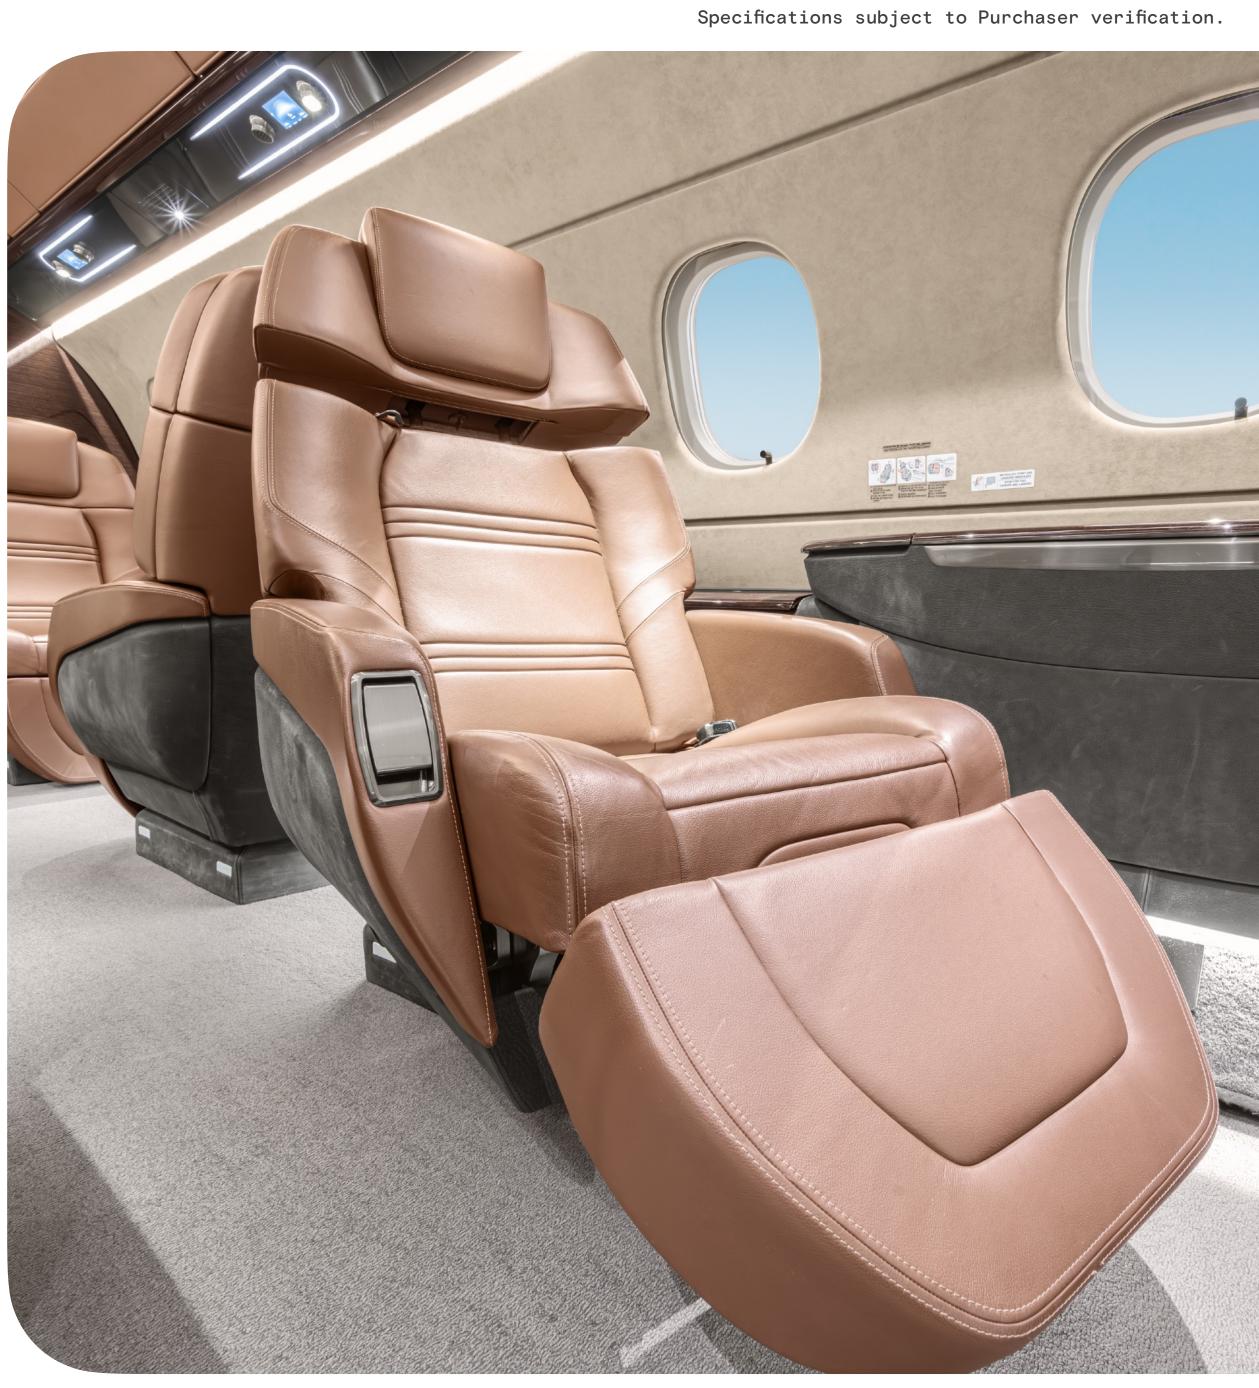

### Specs

| Add'l Features | High Altitude Landing and Take-off (HALTO)                                          |
|----------------|-------------------------------------------------------------------------------------|
|                | Iridium Satellite Phone                                                             |
|                | Swift Broadband High Speed Data                                                     |
|                | Enhanced Cabin Management System (19" HD Monitors)                                  |
|                | High Power Outlets – 115V                                                           |
|                | HEPA Filter<br>Observer Seat                                                        |
|                |                                                                                     |
|                | Logo Light                                                                          |
|                | Auto Brake                                                                          |
|                | Steep Approach Capability                                                           |
|                | CAT-II                                                                              |
| Exterior       | Embraer Demo Scheme                                                                 |
| Interior       | 9 Passengers Configuration with 6 Enhanced Seats and a RHS 3 Place Divan in the aft |
|                | Belted Toilet                                                                       |
|                | Observer Seat                                                                       |
|                | Cockpit Galley Curtain                                                              |
|                | Cabin/Lavatory Pocket Door                                                          |
|                | Galley/Cabin Pocket Door                                                            |
|                | Main Door Thermo-Acoustic Curtain                                                   |
|                | Microwave Oven and Refrigerator                                                     |
|                | Provisions for Coffee Machine                                                       |
|                | Stone floor on galley and lavatory floors / Stone veneer on countertops             |