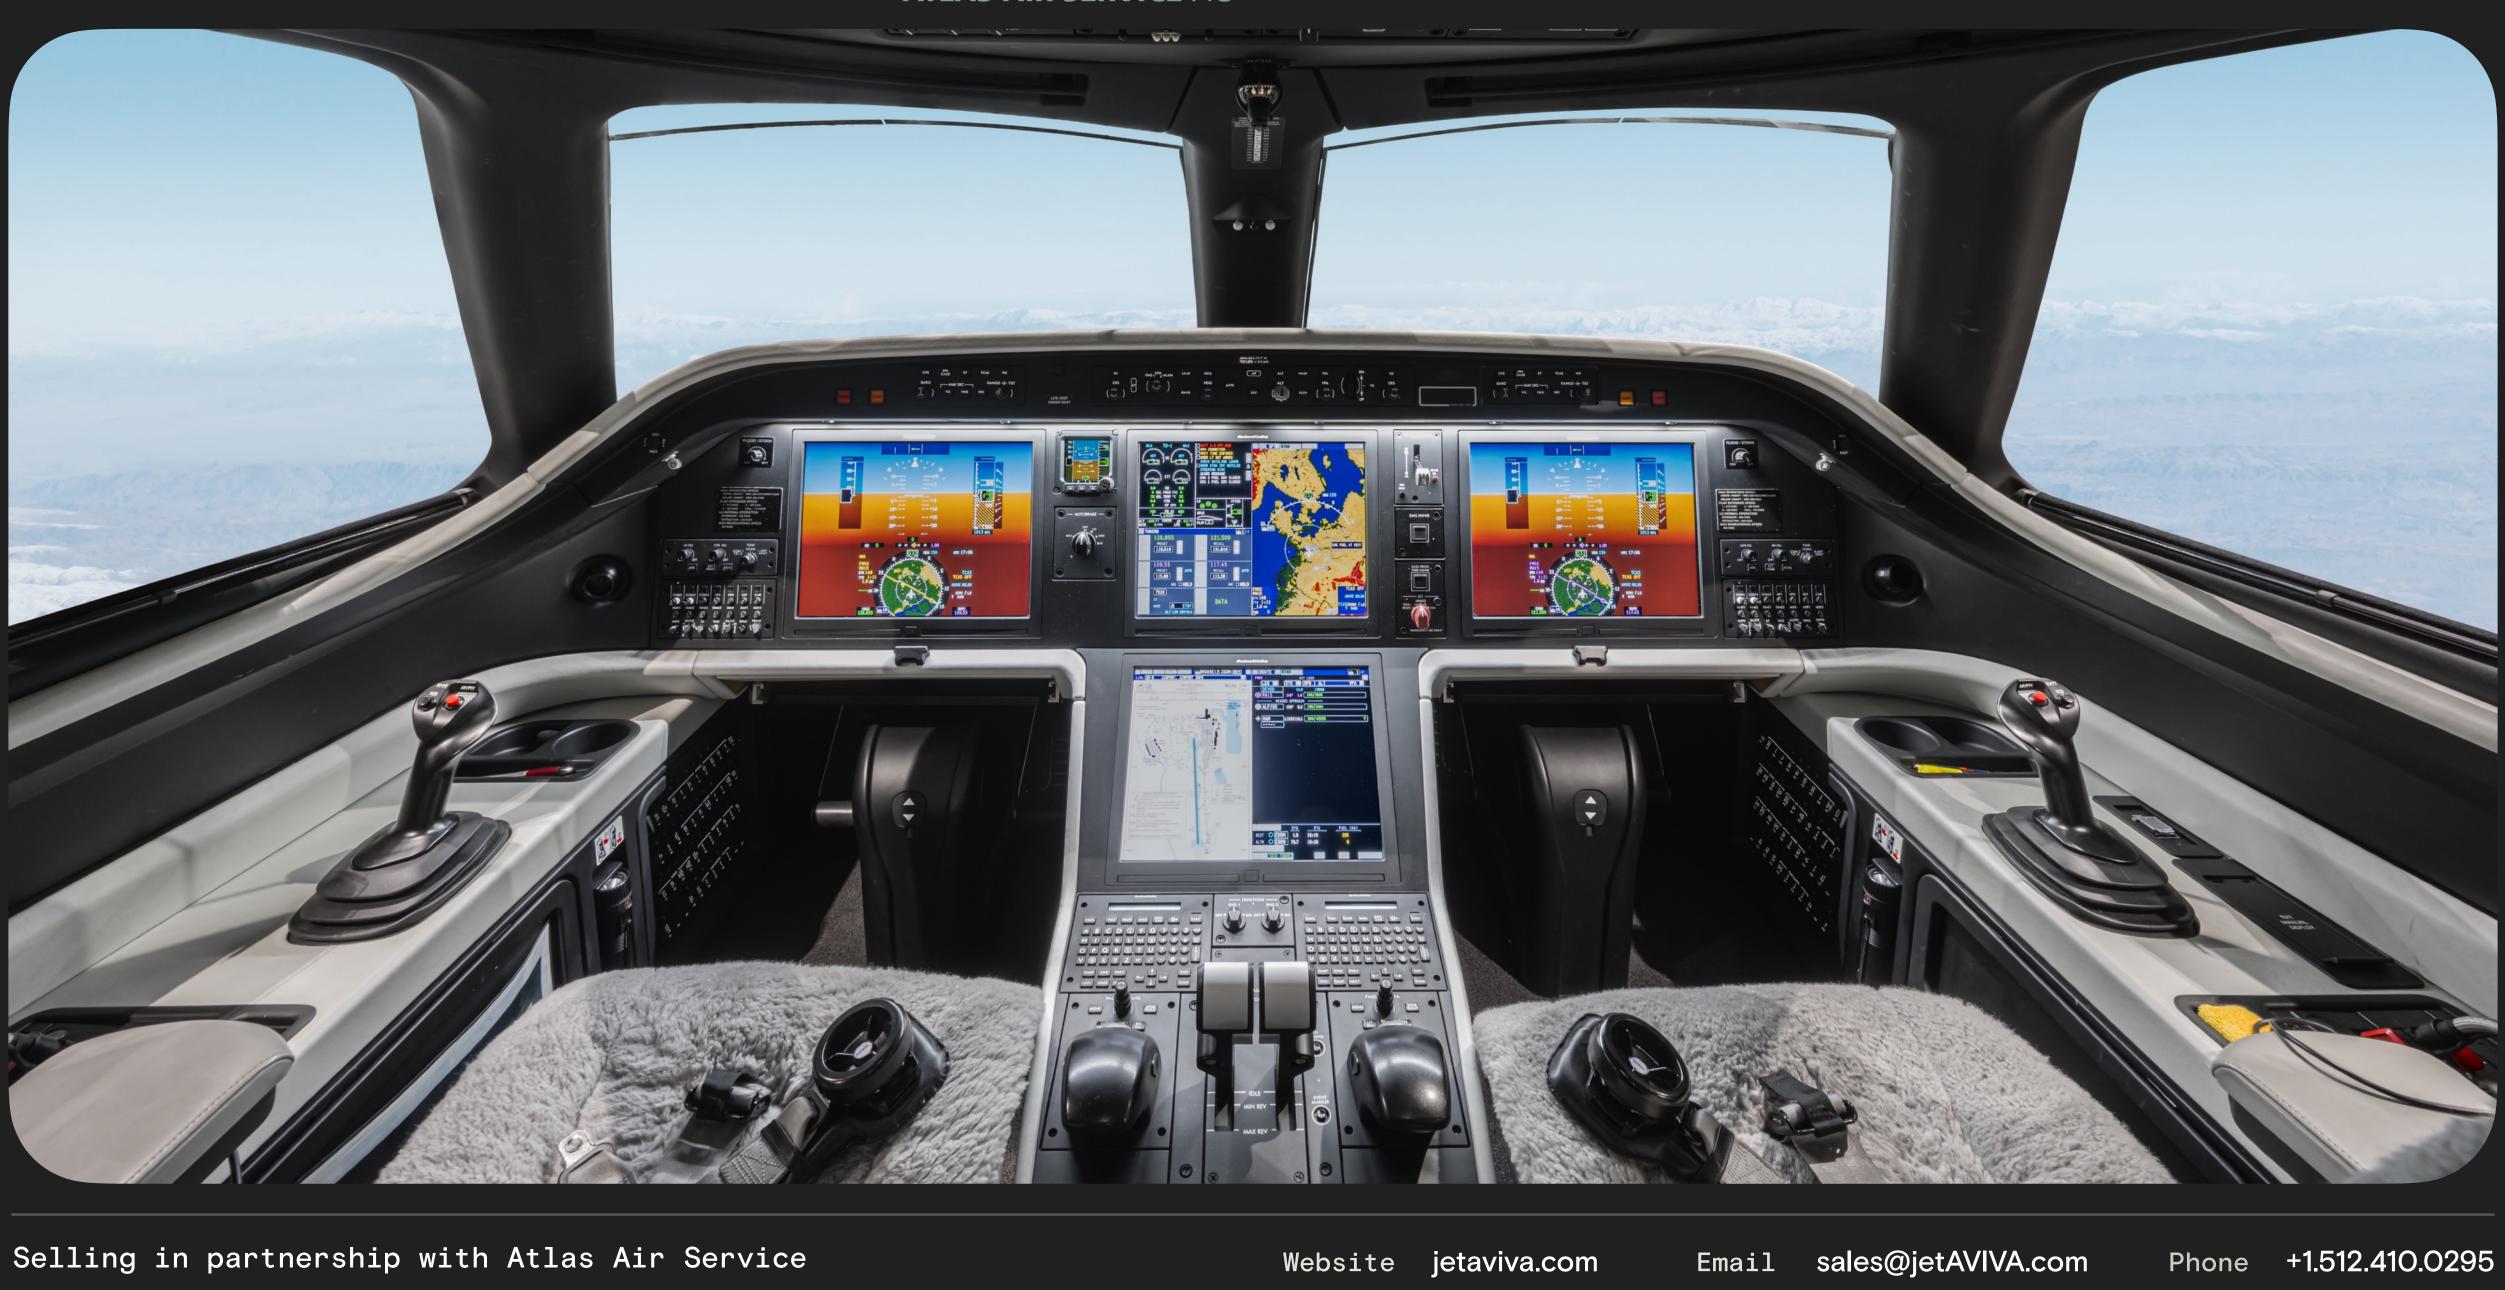

### Specs

| Airframe | 2019 Airframe<br>~1,140 Hours TTAF                                                      |
|----------|-----------------------------------------------------------------------------------------|
|          | Enrolled on EEC Enhanced                                                                |
| Engines  | Honeywell HTF7500E (AS907-3-1E)                                                         |
|          | Enrolled on MSP                                                                         |
| APU      | Enrolled on MSP                                                                         |
| Avionics | ROCKWELL COLLINS PRO LINE FUSION                                                        |
|          | Synthetic Vision System (SVS) with full-screen presentation                             |
|          | RNP AR 0.3                                                                              |
|          | Three frequency Emergency Locator Transmitter ELT / NAV                                 |
|          | Single ADF                                                                              |
|          | Third VHF communication transceiver                                                     |
|          | Single HF plus SELCAL                                                                   |
|          | ACARS Datalink                                                                          |
|          | ACARS over Iridium                                                                      |
|          | CPDLC over ATN (EASA Link 2000+)                                                        |
|          | FANS 1A + CPDLC                                                                         |
|          | Datalink Graphical Weather                                                              |
|          | Lightning Detection System                                                              |
|          | Surface Management System                                                               |
|          | Reactive Windshear                                                                      |
|          | Radio altimeter                                                                         |
|          | Traffic Surveillance System (Integrated TCAS II and Enhanced Mode S Transponder System) |
|          | Second Enhanced Mode S Transponder                                                      |
|          | Terrain Awareness and Warning System class A (TAWS-A)                                   |
|          | OnboardMaintenance system (OMS)                                                         |
|          | Electronic checklist                                                                    |
|          | Autothrottle system                                                                     |
|          | Dual Air Data System RVSM compatible                                                    |
|          | Dual Flight Management System (FMS) with Take-off and Landing performance calculation   |
|          | capability (TOLD)                                                                       |
|          | Dual Global Positioning System (GPS) with SBAS/WAAS                                     |
|          | Navigation charts capability - Integrated Flight Information System (IFIS)              |
|          | Cockpit Voice Recorder (CVR)                                                            |
|          | Flight Data Recorder (FDR)                                                              |
|          | ADS-B out                                                                               |