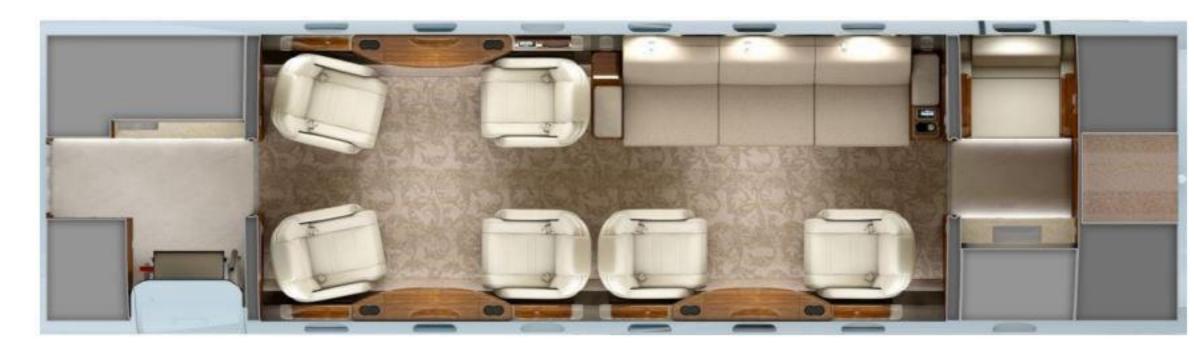

### Specs

| Add'l Features | High Altitude Landing and Take-off (HALTO)                                          |
|----------------|-------------------------------------------------------------------------------------|
|                | Iridium Satellite Phone                                                             |
|                | Swift Broadband High Speed Data                                                     |
|                | Enhanced Cabin Management System (19" HD Monitors)                                  |
|                | High Power Outlets – 115V                                                           |
|                | HEPA Filter<br>Observer Seat                                                        |
|                |                                                                                     |
|                | Logo Light                                                                          |
|                | Auto Brake                                                                          |
|                | Steep Approach Capability                                                           |
|                | CAT-II                                                                              |
| Exterior       | Embraer Demo Scheme                                                                 |
| Interior       | 9 Passengers Configuration with 6 Enhanced Seats and a RHS 3 Place Divan in the aft |
|                | Belted Toilet                                                                       |
|                | Observer Seat                                                                       |
|                | Cockpit Galley Curtain                                                              |
|                | Cabin/Lavatory Pocket Door                                                          |
|                | Galley/Cabin Pocket Door                                                            |
|                | Main Door Thermo-Acoustic Curtain                                                   |
|                | Microwave Oven and Refrigerator                                                     |
|                | Provisions for Coffee Machine                                                       |
|                | Stone floor on galley and lavatory floors / Stone veneer on countertops             |