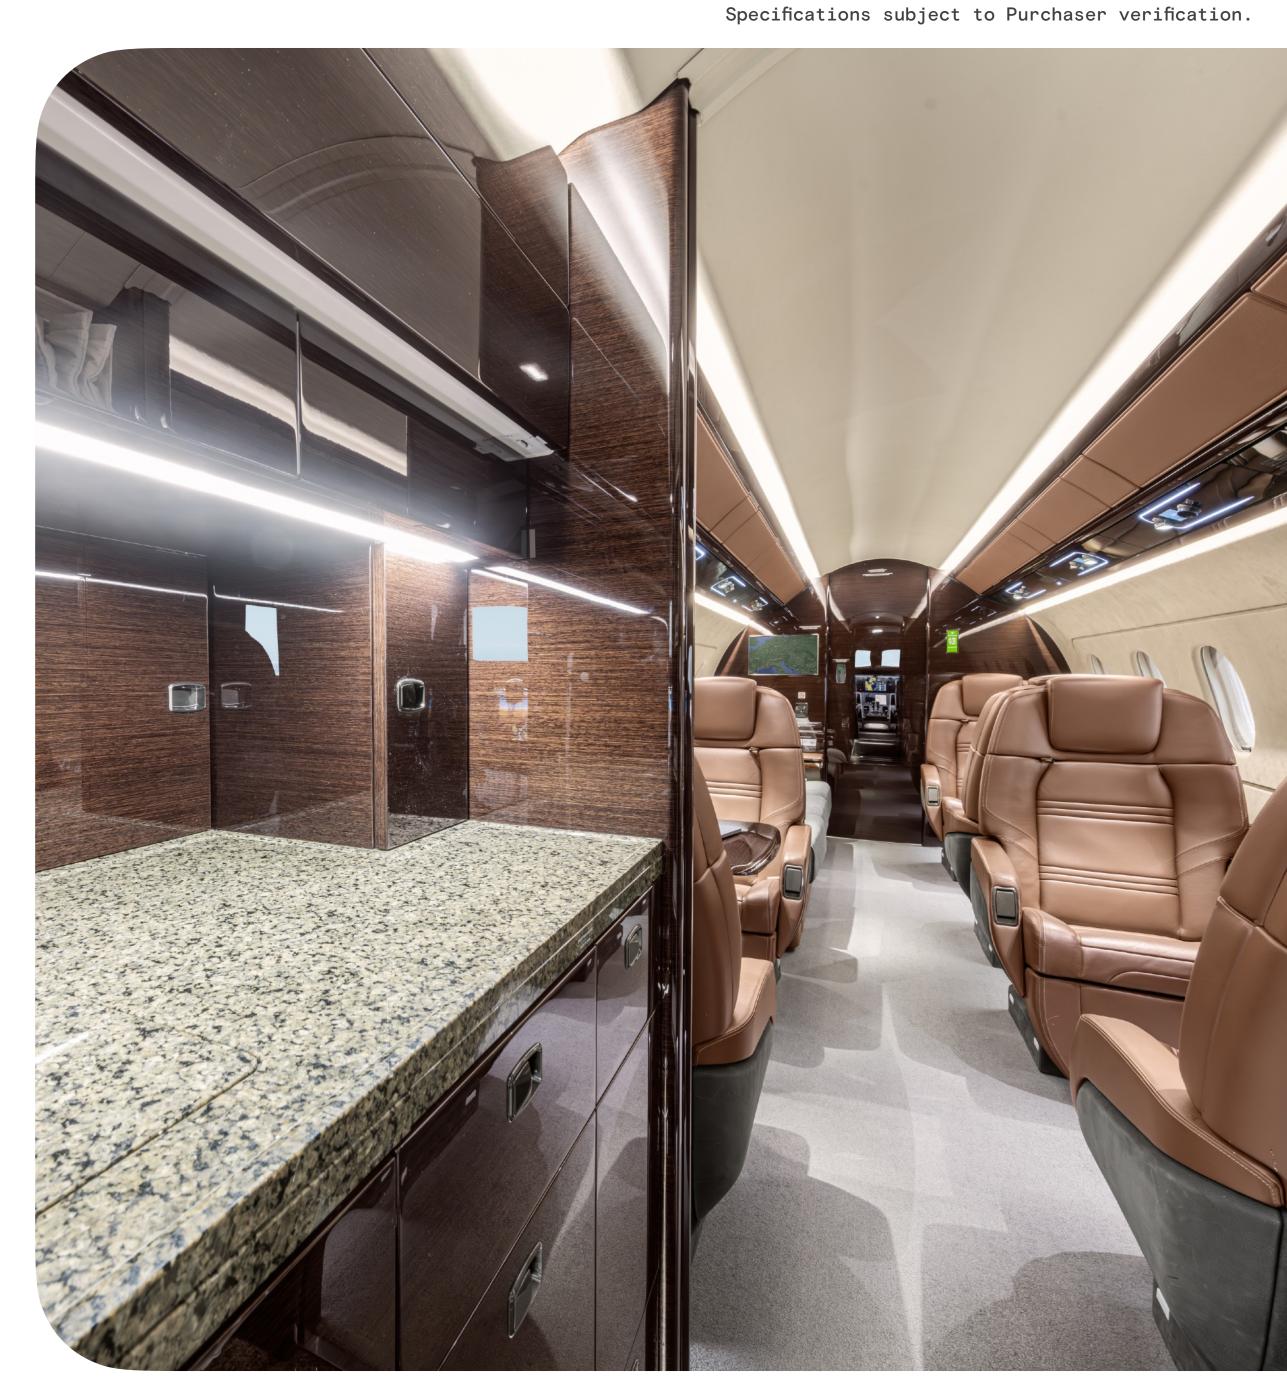

### Specs

| Add'l Features | High Altitude Landing and Take-off (HALTO)                                          |
|----------------|-------------------------------------------------------------------------------------|
|                | Iridium Satellite Phone                                                             |
|                | Swift Broadband High Speed Data                                                     |
|                | Enhanced Cabin Management System (19" HD Monitors)                                  |
|                | High Power Outlets – 115V                                                           |
|                | HEPA Filter<br>Observer Seat                                                        |
|                |                                                                                     |
|                | Logo Light                                                                          |
|                | Auto Brake                                                                          |
|                | Steep Approach Capability                                                           |
|                | CAT-II                                                                              |
| Exterior       | Embraer Demo Scheme                                                                 |
| Interior       | 9 Passengers Configuration with 6 Enhanced Seats and a RHS 3 Place Divan in the aft |
|                | Belted Toilet                                                                       |
|                | Observer Seat                                                                       |
|                | Cockpit Galley Curtain                                                              |
|                | Cabin/Lavatory Pocket Door                                                          |
|                | Galley/Cabin Pocket Door                                                            |
|                | Main Door Thermo-Acoustic Curtain                                                   |
|                | Microwave Oven and Refrigerator                                                     |
|                | Provisions for Coffee Machine                                                       |
|                | Stone floor on galley and lavatory floors / Stone veneer on countertops             |