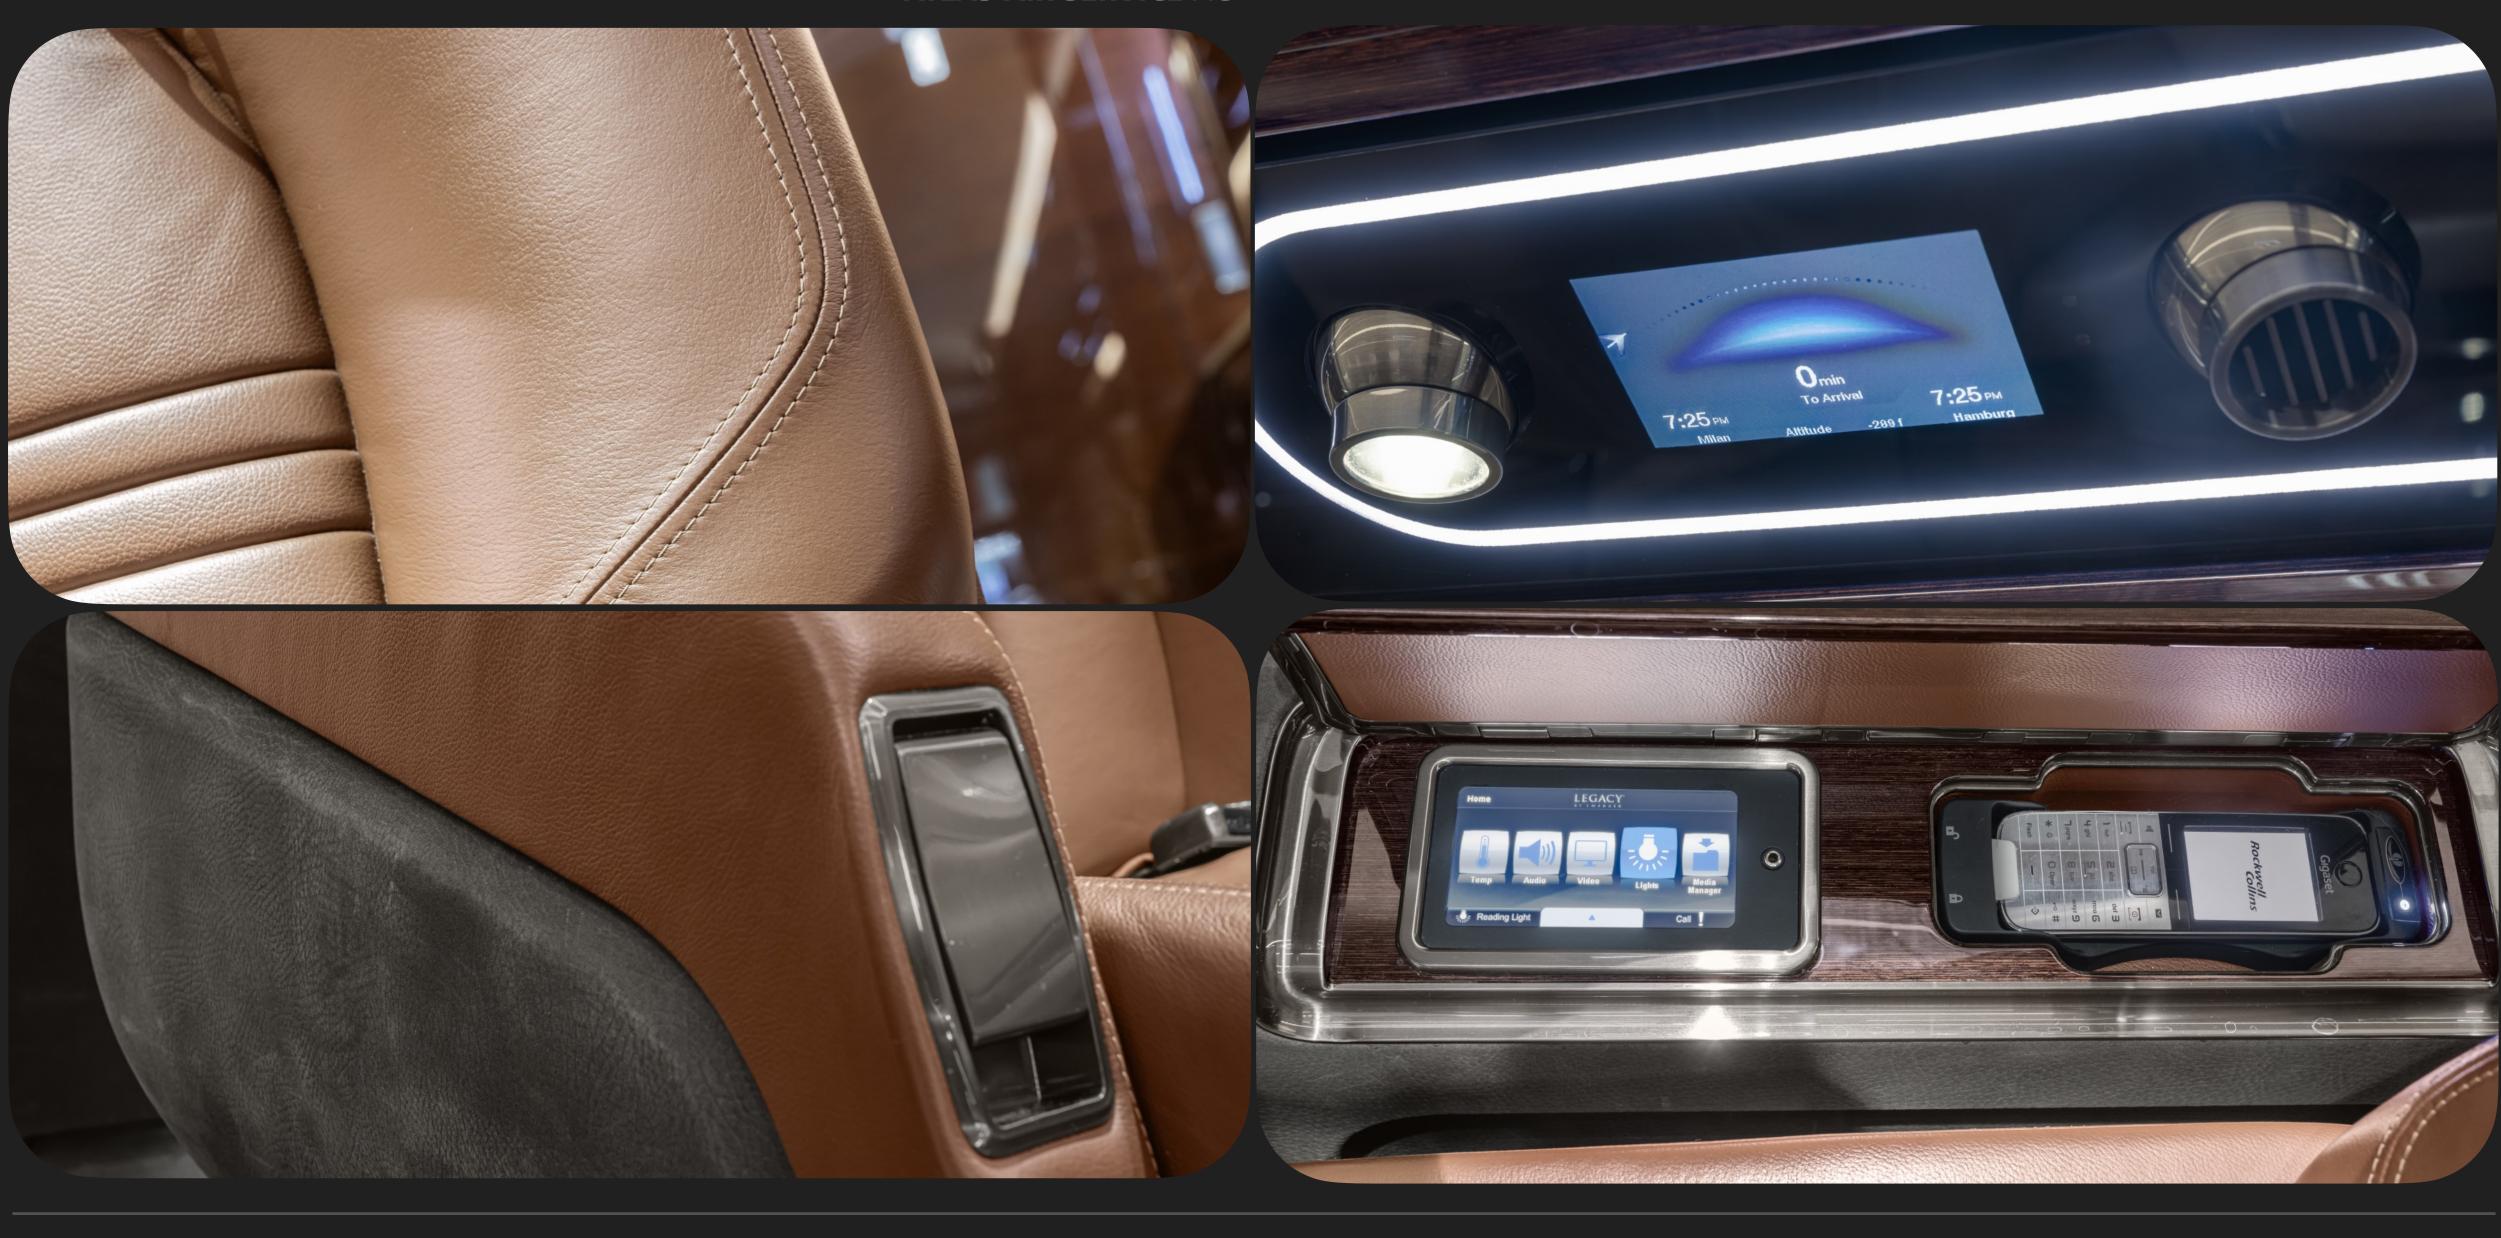

### Specs

| Add'l Features | High Altitude Landing and Take-off (HALTO)                                          |
|----------------|-------------------------------------------------------------------------------------|
|                | Iridium Satellite Phone                                                             |
|                | Swift Broadband High Speed Data                                                     |
|                | Enhanced Cabin Management System (19" HD Monitors)                                  |
|                | High Power Outlets – 115V                                                           |
|                | HEPA Filter<br>Observer Seat                                                        |
|                |                                                                                     |
|                | Logo Light                                                                          |
|                | Auto Brake                                                                          |
|                | Steep Approach Capability                                                           |
|                | CAT-II                                                                              |
| Exterior       | Embraer Demo Scheme                                                                 |
| Interior       | 9 Passengers Configuration with 6 Enhanced Seats and a RHS 3 Place Divan in the aft |
|                | Belted Toilet                                                                       |
|                | Observer Seat                                                                       |
|                | Cockpit Galley Curtain                                                              |
|                | Cabin/Lavatory Pocket Door                                                          |
|                | Galley/Cabin Pocket Door                                                            |
|                | Main Door Thermo-Acoustic Curtain                                                   |
|                | Microwave Oven and Refrigerator                                                     |
|                | Provisions for Coffee Machine                                                       |
|                | Stone floor on galley and lavatory floors / Stone veneer on countertops             |