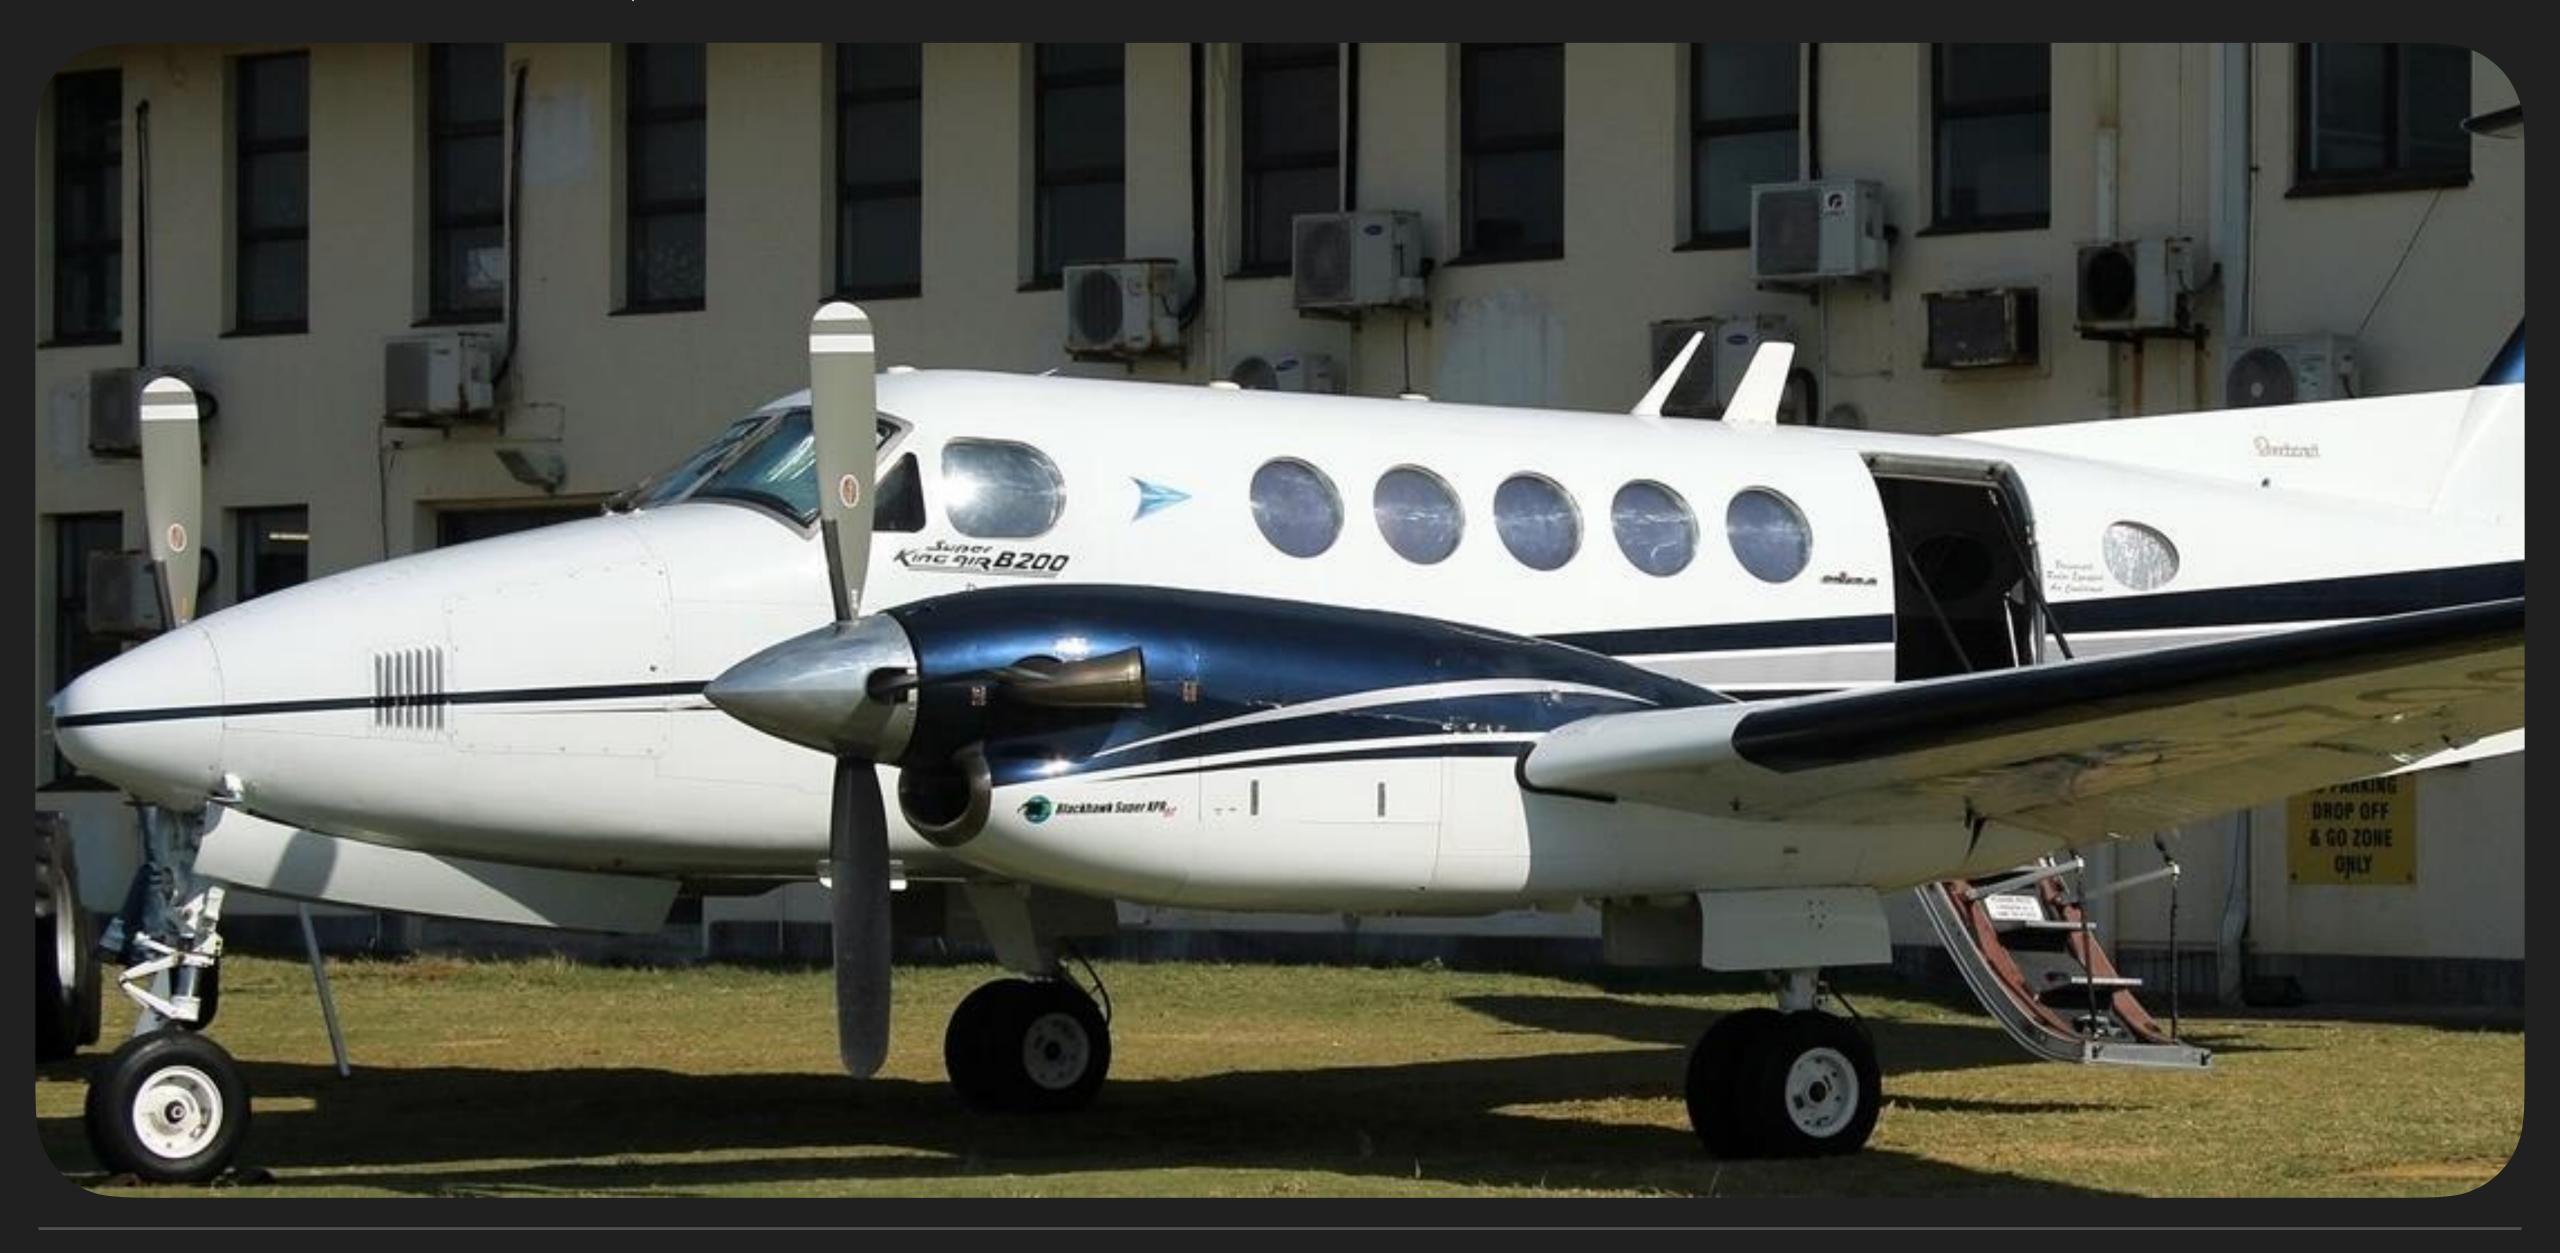

## Specs

| Airframe       | 1989 Airframe                                                                               |
|----------------|---------------------------------------------------------------------------------------------|
|                | Total Time Since New: 12,281.6 Hrs                                                          |
|                | Landings / Cycles: 13,385                                                                   |
| Engines        | Blackhawk XP61                                                                              |
|                | Time Since New - 2,449.5 Hrs / 1,977.1 Hrs                                                  |
|                | Cycles Since New - 2,327 / 1,850                                                            |
| Propellers     | Hartzell 4 Blade Propellers                                                                 |
|                | Time Since New - 3,171.1 Hrs / 3,171.1 Hrs                                                  |
|                | Time Since Overhaul - 1,165.7 / 1,165.7                                                     |
| Avionics       | EFIS: Dual Avidyne EXP 5000 Flightmax Integrated Multifunction Display: Avidyne EX500       |
|                | GPS/NAV/COMM: Dual Garmin GNS 430                                                           |
|                | VHF Comm: Bendix King KHF 950                                                               |
|                | VHF Comm Marine Band: Uniden Solara D5C                                                     |
|                | ADF: Bendix King KR87 TSO                                                                   |
|                | DME: Bendix King KN 63                                                                      |
|                | Weather Avoidance: L-3 Avionics WX 950 Stormscope                                           |
|                | Weather Radar: Bendix King RDS 86                                                           |
|                | Radar Altmeter: Bendix King KRA 405                                                         |
|                | Autopilot: S-Tec 2100                                                                       |
|                | Transponder: Bendix King KXP 756                                                            |
|                | Audio Panel: Garmin GMA 340                                                                 |
|                | Emergency Locator Transmitter: ACK 121.5 Mhz                                                |
| Add'l Features | Part 135 EFIS Cockpit                                                                       |
|                | Freon Aircon                                                                                |
|                | Blackhawk -XP61 Engine Upgrades                                                             |
| Exterior       | Overall white with silver and metallic blue accents - 2010                                  |
| Interior       | The 2016 interior is in an overall Beige color scheme with cabinetry finished in High Gloss |
|                | Wood veneer with a dark carpet. Cabin seating for nine passengers in a center-club          |
|                | configuration (5 single seats and two place bench) with a belted toilet in the rear.        |