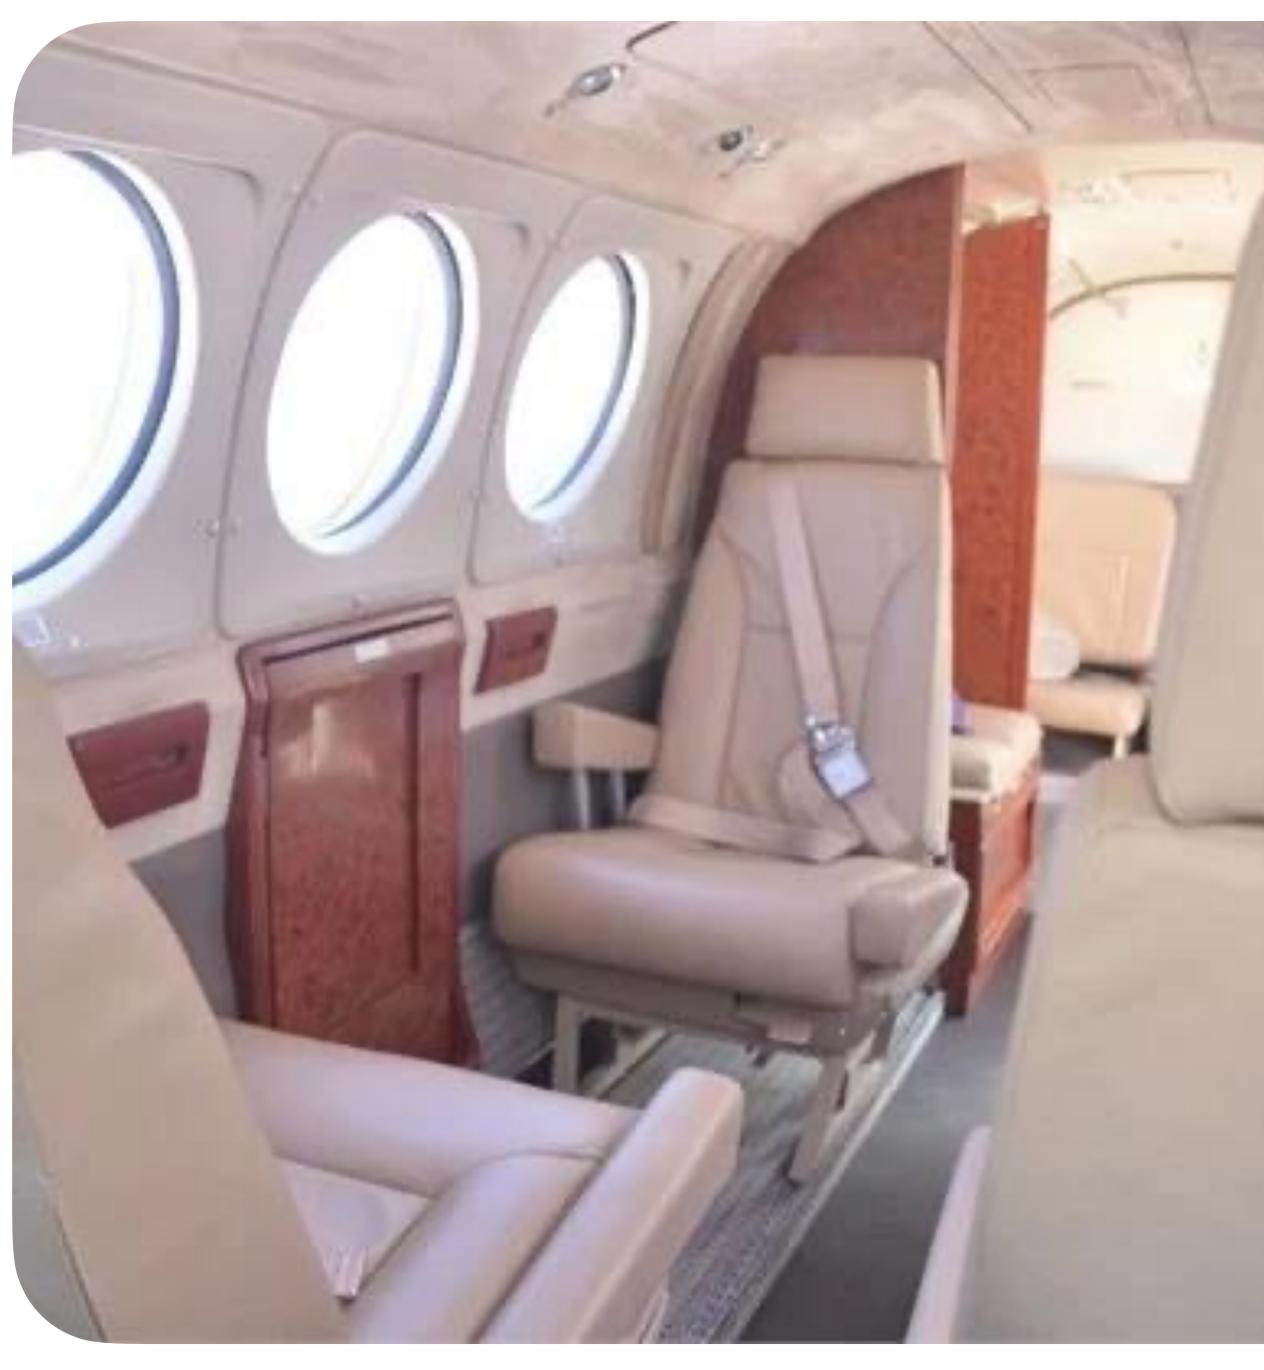

## Specs

| Airframe       | 1989 Airframe                                                                               |
|----------------|---------------------------------------------------------------------------------------------|
|                | Total Time Since New: 12,281.6 Hrs                                                          |
|                | Landings / Cycles: 13,385                                                                   |
| Engines        | Blackhawk XP61                                                                              |
|                | Time Since New - 2,449.5 Hrs / 1,977.1 Hrs                                                  |
|                | Cycles Since New - 2,327 / 1,850                                                            |
| Propellers     | Hartzell 4 Blade Propellers                                                                 |
|                | Time Since New - 3,171.1 Hrs / 3,171.1 Hrs                                                  |
|                | Time Since Overhaul - 1,165.7 / 1,165.7                                                     |
| Avionics       | EFIS: Dual Avidyne EXP 5000 Flightmax Integrated Multifunction Display: Avidyne EX500       |
|                | GPS/NAV/COMM: Dual Garmin GNS 430                                                           |
|                | VHF Comm: Bendix King KHF 950                                                               |
|                | VHF Comm Marine Band: Uniden Solara D5C                                                     |
|                | ADF: Bendix King KR87 TSO                                                                   |
|                | DME: Bendix King KN 63                                                                      |
|                | Weather Avoidance: L-3 Avionics WX 950 Stormscope                                           |
|                | Weather Radar: Bendix King RDS 86                                                           |
|                | Radar Altmeter: Bendix King KRA 405                                                         |
|                | Autopilot: S-Tec 2100                                                                       |
|                | Transponder: Bendix King KXP 756                                                            |
|                | Audio Panel: Garmin GMA 340                                                                 |
|                | Emergency Locator Transmitter: ACK 121.5 Mhz                                                |
| Add'l Features | Part 135 EFIS Cockpit                                                                       |
|                | Freon Aircon                                                                                |
|                | Blackhawk -XP61 Engine Upgrades                                                             |
| Exterior       | Overall white with silver and metallic blue accents - 2010                                  |
| Interior       | The 2016 interior is in an overall Beige color scheme with cabinetry finished in High Gloss |
|                | Wood veneer with a dark carpet. Cabin seating for nine passengers in a center-club          |
|                | configuration (5 single seats and two place bench) with a belted toilet in the rear.        |