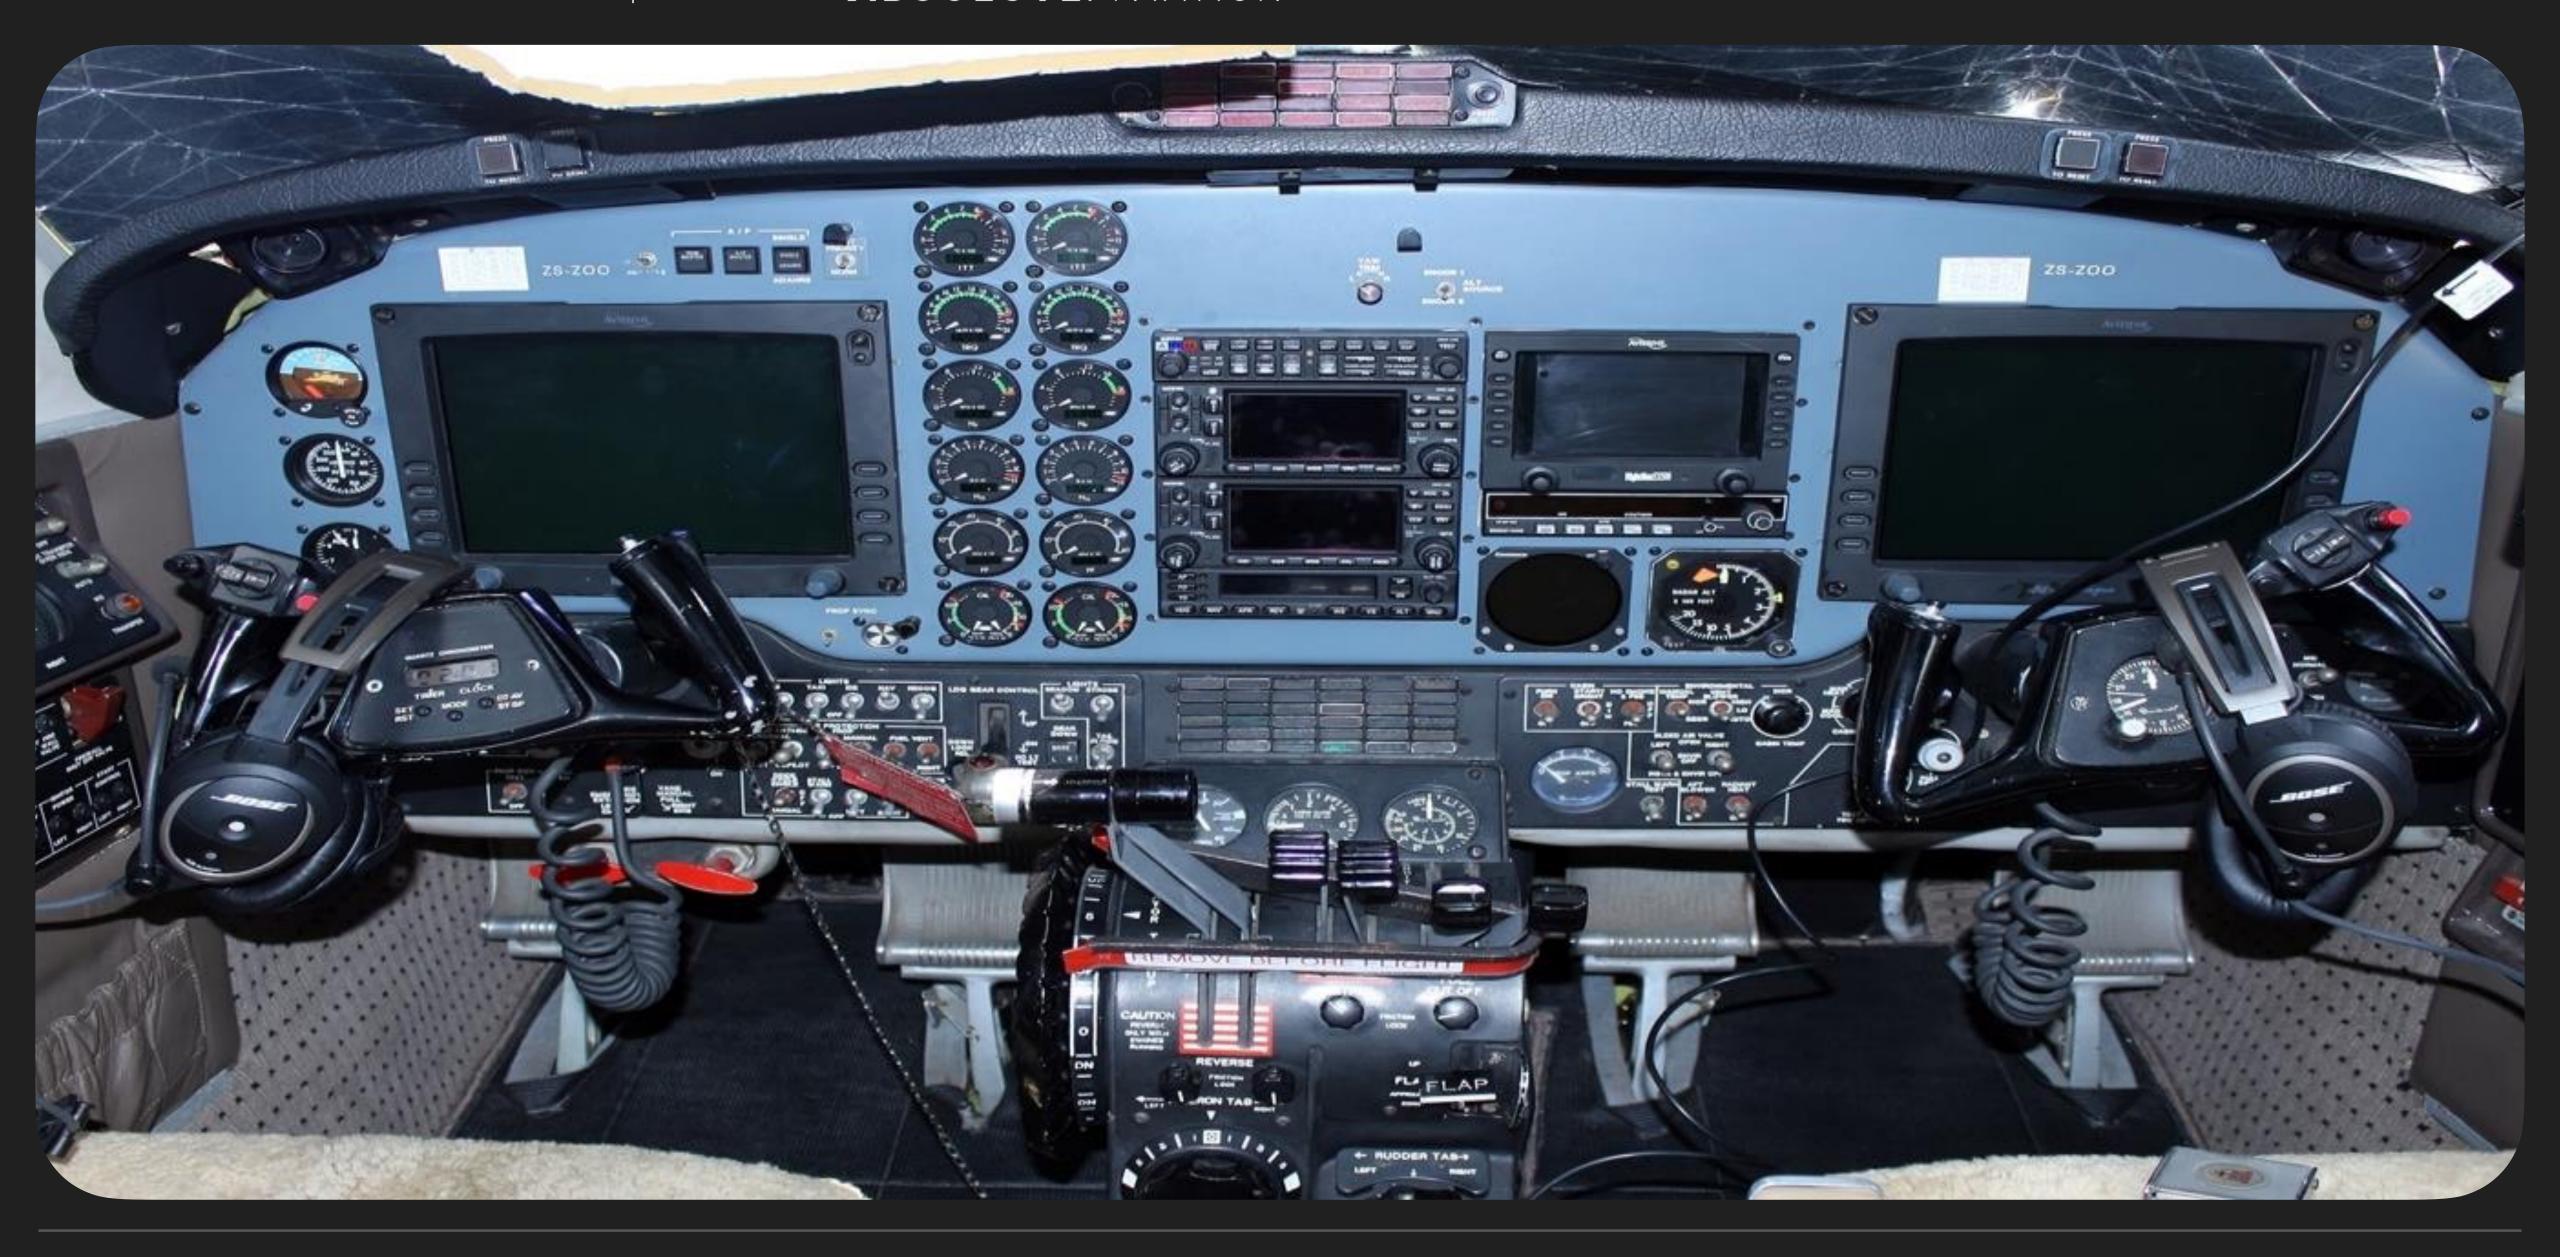

## Specs

| Airframe       | 1989 Airframe                                                                               |
|----------------|---------------------------------------------------------------------------------------------|
|                | Total Time Since New: 12,281.6 Hrs                                                          |
|                | Landings / Cycles: 13,385                                                                   |
| Engines        | Blackhawk XP61                                                                              |
|                | Time Since New - 2,449.5 Hrs / 1,977.1 Hrs                                                  |
|                | Cycles Since New - 2,327 / 1,850                                                            |
| Propellers     | Hartzell 4 Blade Propellers                                                                 |
|                | Time Since New - 3,171.1 Hrs / 3,171.1 Hrs                                                  |
|                | Time Since Overhaul - 1,165.7 / 1,165.7                                                     |
| Avionics       | EFIS: Dual Avidyne EXP 5000 Flightmax Integrated Multifunction Display: Avidyne EX500       |
|                | GPS/NAV/COMM: Dual Garmin GNS 430                                                           |
|                | VHF Comm: Bendix King KHF 950                                                               |
|                | VHF Comm Marine Band: Uniden Solara D5C                                                     |
|                | ADF: Bendix King KR87 TSO                                                                   |
|                | DME: Bendix King KN 63                                                                      |
|                | Weather Avoidance: L-3 Avionics WX 950 Stormscope                                           |
|                | Weather Radar: Bendix King RDS 86                                                           |
|                | Radar Altmeter: Bendix King KRA 405                                                         |
|                | Autopilot: S-Tec 2100                                                                       |
|                | Transponder: Bendix King KXP 756                                                            |
|                | Audio Panel: Garmin GMA 340                                                                 |
|                | Emergency Locator Transmitter: ACK 121.5 Mhz                                                |
| Add'l Features | Part 135 EFIS Cockpit                                                                       |
|                | Freon Aircon                                                                                |
|                | Blackhawk -XP61 Engine Upgrades                                                             |
| Exterior       | Overall white with silver and metallic blue accents - 2010                                  |
| Interior       | The 2016 interior is in an overall Beige color scheme with cabinetry finished in High Gloss |
|                | Wood veneer with a dark carpet. Cabin seating for nine passengers in a center-club          |
|                | configuration (5 single seats and two place bench) with a belted toilet in the rear.        |