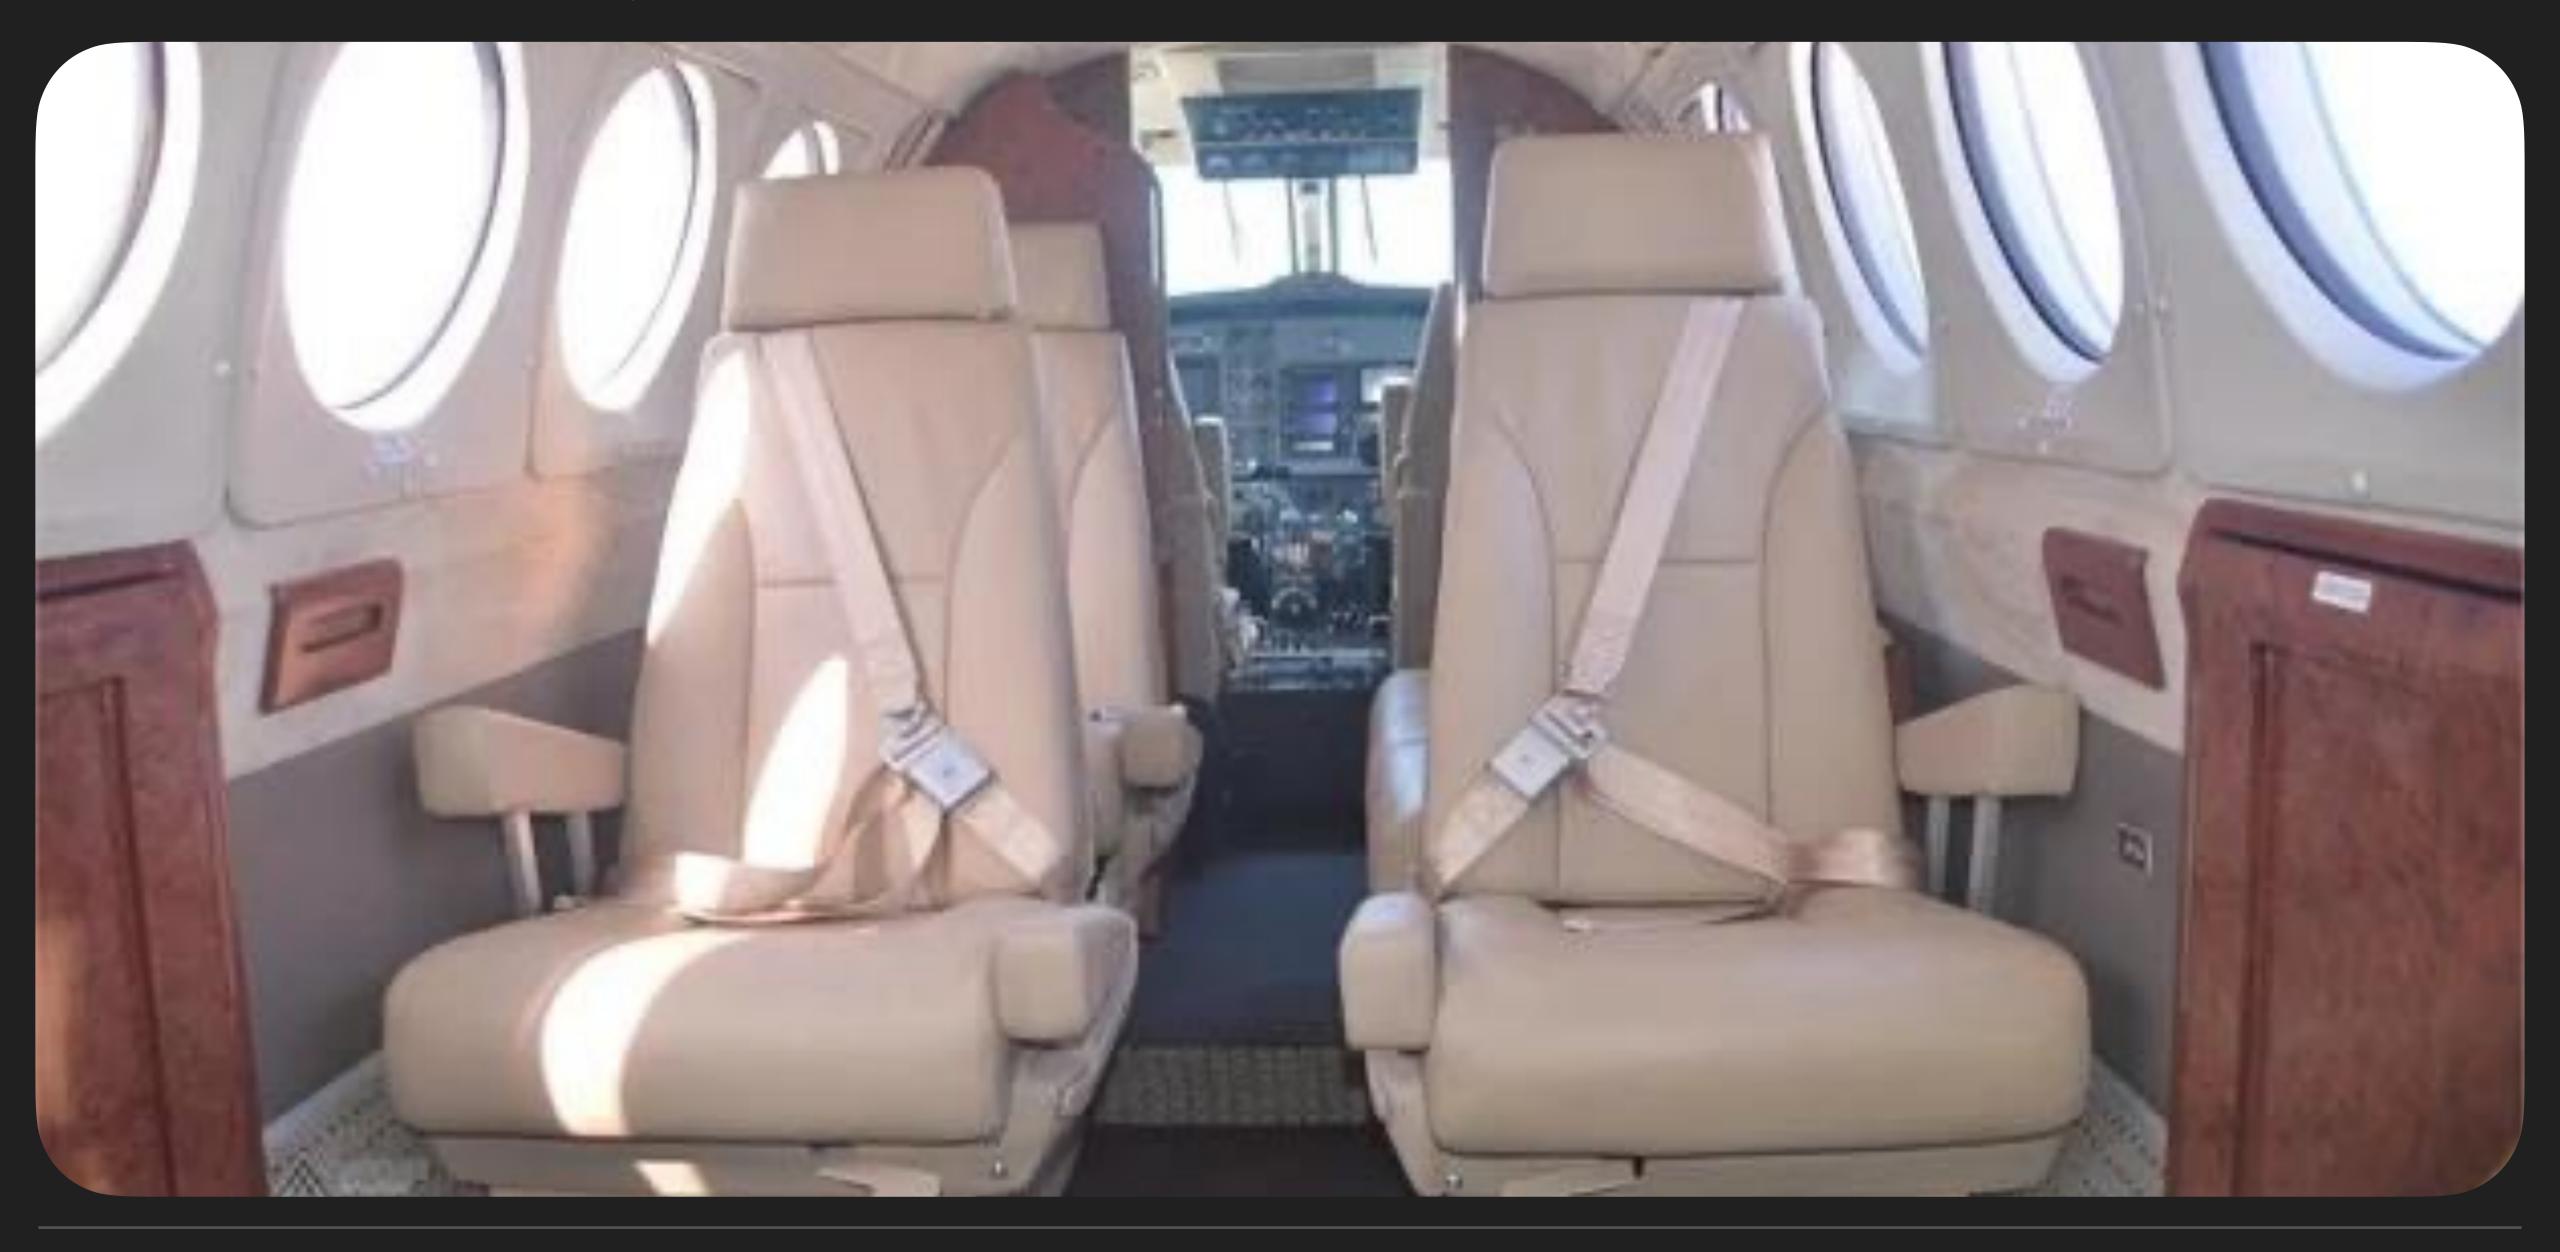

## Specs

| Airframe       | 1989 Airframe                                                                               |
|----------------|---------------------------------------------------------------------------------------------|
|                | Total Time Since New: 12,281.6 Hrs                                                          |
|                | Landings / Cycles: 13,385                                                                   |
| Engines        | Blackhawk XP61                                                                              |
|                | Time Since New - 2,449.5 Hrs / 1,977.1 Hrs                                                  |
|                | Cycles Since New - 2,327 / 1,850                                                            |
| Propellers     | Hartzell 4 Blade Propellers                                                                 |
|                | Time Since New - 3,171.1 Hrs / 3,171.1 Hrs                                                  |
|                | Time Since Overhaul - 1,165.7 / 1,165.7                                                     |
| Avionics       | EFIS: Dual Avidyne EXP 5000 Flightmax Integrated Multifunction Display: Avidyne EX500       |
|                | GPS/NAV/COMM: Dual Garmin GNS 430                                                           |
|                | VHF Comm: Bendix King KHF 950                                                               |
|                | VHF Comm Marine Band: Uniden Solara D5C                                                     |
|                | ADF: Bendix King KR87 TSO                                                                   |
|                | DME: Bendix King KN 63                                                                      |
|                | Weather Avoidance: L-3 Avionics WX 950 Stormscope                                           |
|                | Weather Radar: Bendix King RDS 86                                                           |
|                | Radar Altmeter: Bendix King KRA 405                                                         |
|                | Autopilot: S-Tec 2100                                                                       |
|                | Transponder: Bendix King KXP 756                                                            |
|                | Audio Panel: Garmin GMA 340                                                                 |
|                | Emergency Locator Transmitter: ACK 121.5 Mhz                                                |
| Add'l Features | Part 135 EFIS Cockpit                                                                       |
|                | Freon Aircon                                                                                |
|                | Blackhawk -XP61 Engine Upgrades                                                             |
| Exterior       | Overall white with silver and metallic blue accents - 2010                                  |
| Interior       | The 2016 interior is in an overall Beige color scheme with cabinetry finished in High Gloss |
|                | Wood veneer with a dark carpet. Cabin seating for nine passengers in a center-club          |
|                | configuration (5 single seats and two place bench) with a belted toilet in the rear.        |