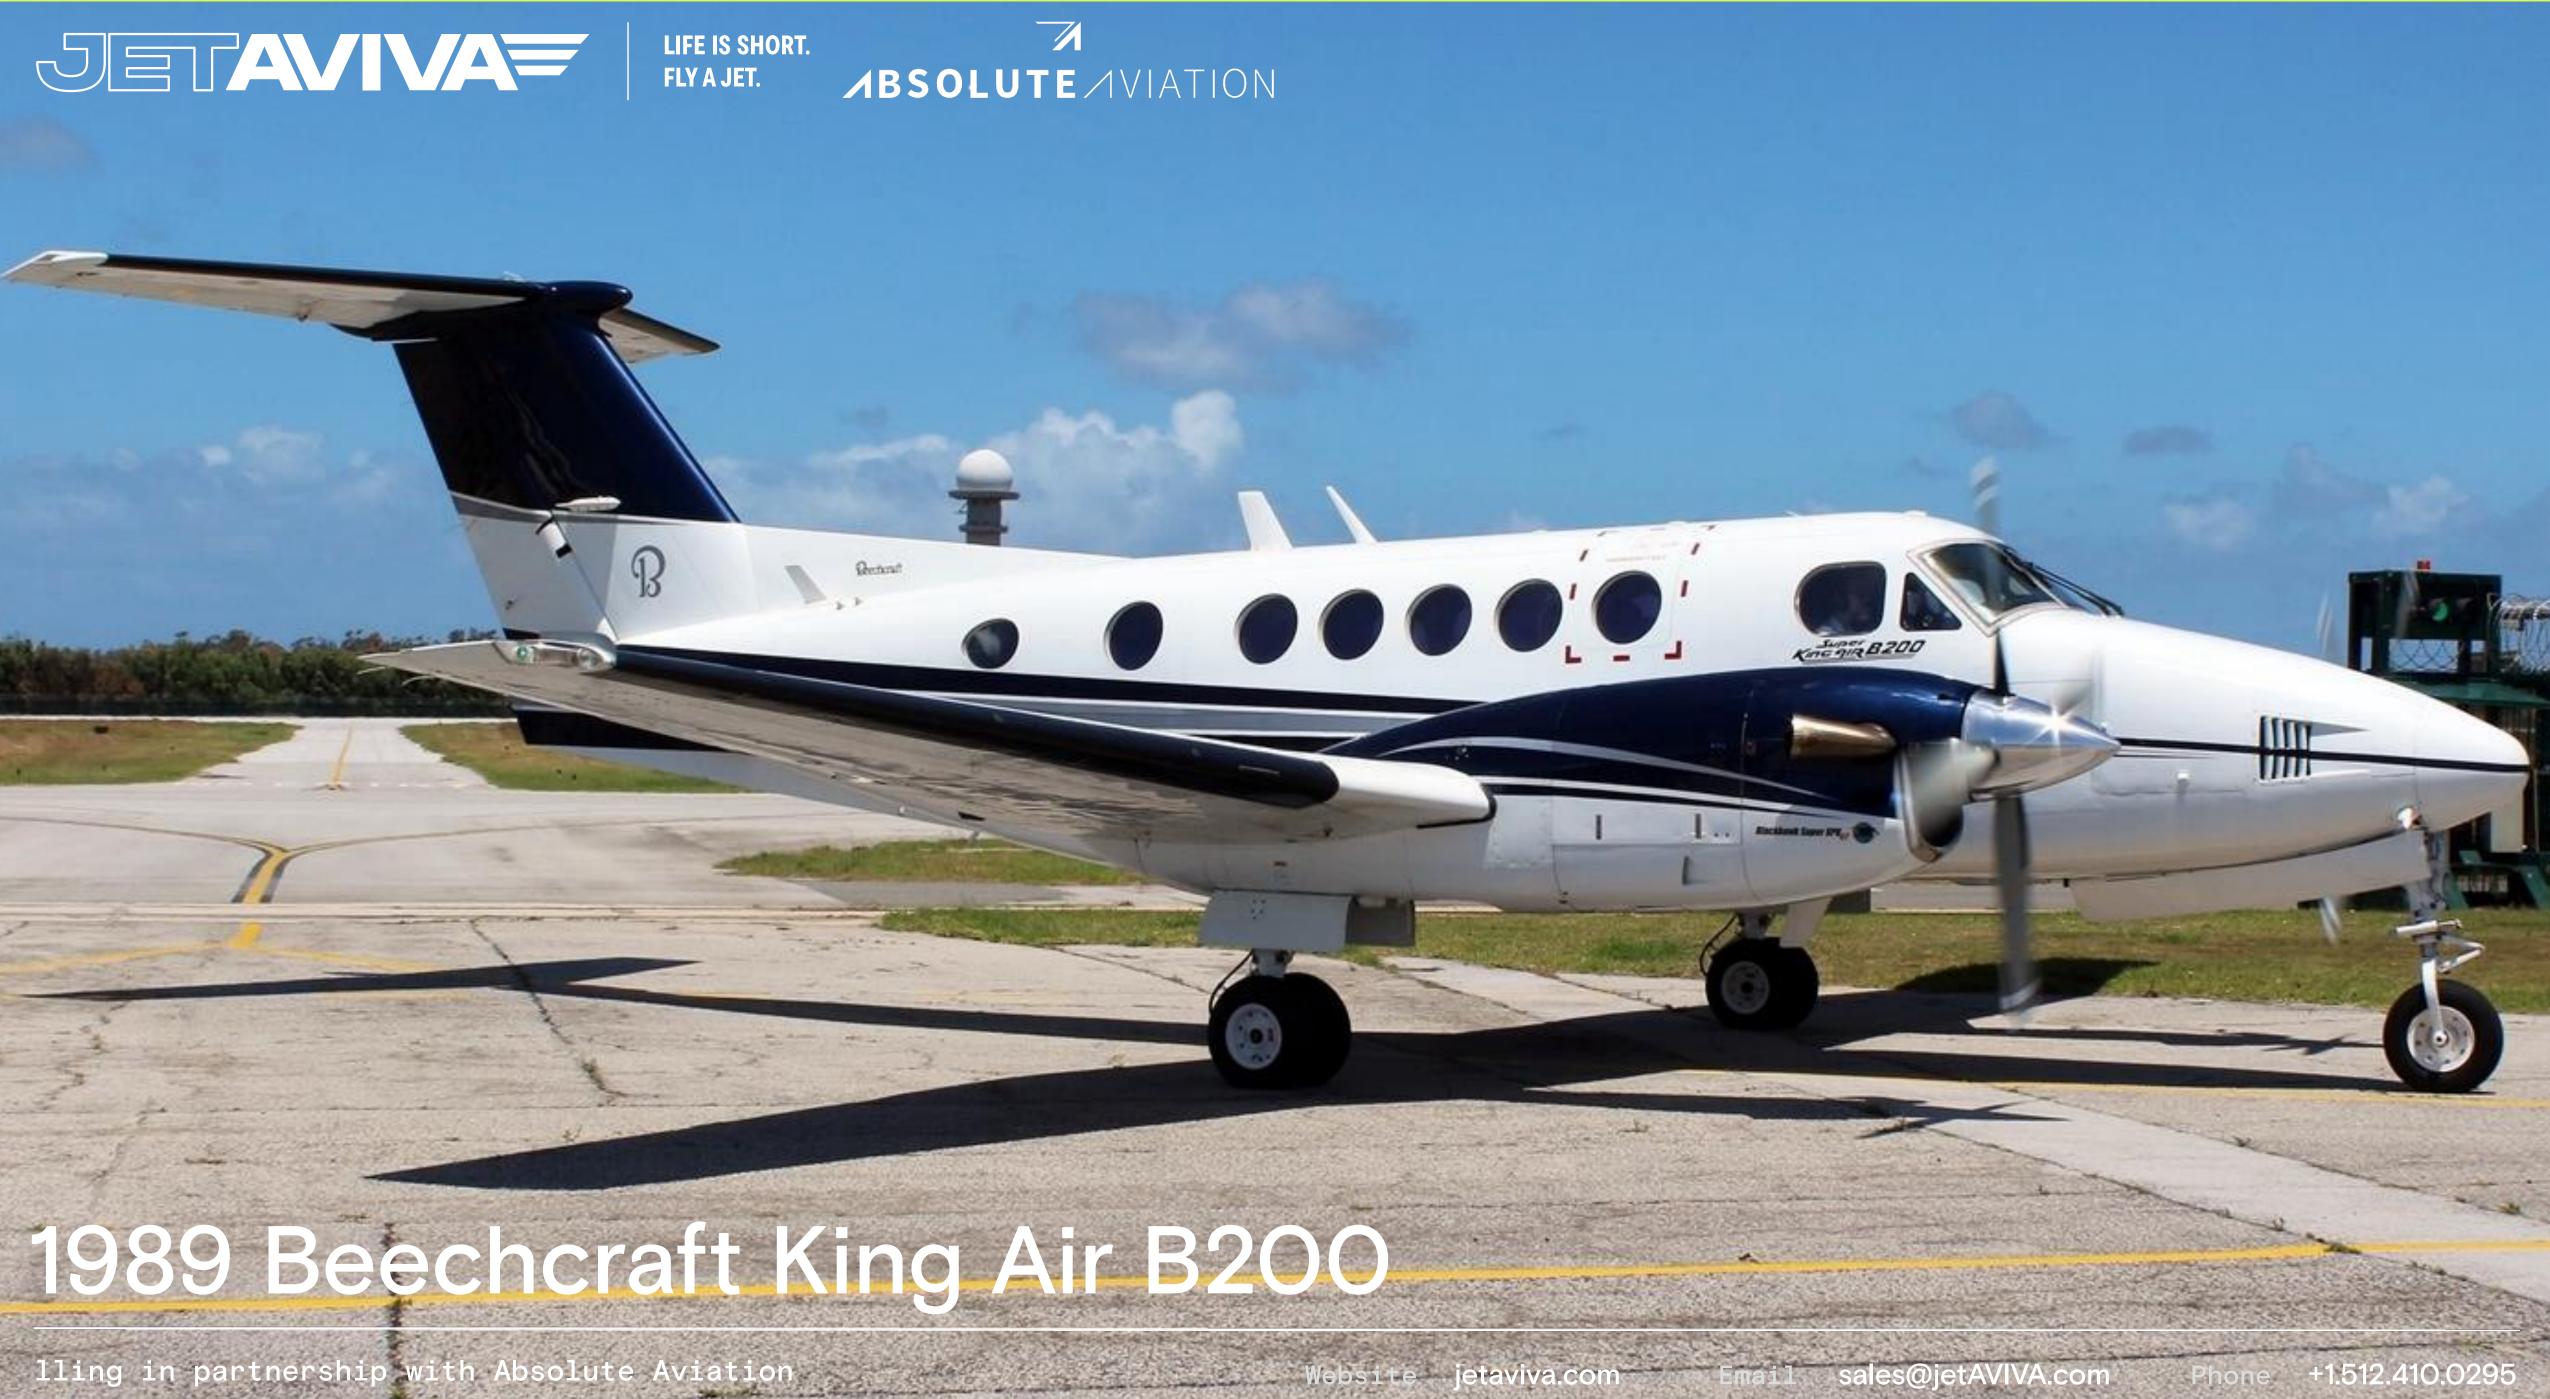

## Specs

| Airframe       | 1989 Airframe                                                                               |
|----------------|---------------------------------------------------------------------------------------------|
|                | Total Time Since New: 12,281.6 Hrs                                                          |
|                | Landings / Cycles: 13,385                                                                   |
| Engines        | Blackhawk XP61                                                                              |
|                | Time Since New - 2,449.5 Hrs / 1,977.1 Hrs                                                  |
|                | Cycles Since New - 2,327 / 1,850                                                            |
| Propellers     | Hartzell 4 Blade Propellers                                                                 |
|                | Time Since New - 3,171.1 Hrs / 3,171.1 Hrs                                                  |
|                | Time Since Overhaul - 1,165.7 / 1,165.7                                                     |
| Avionics       | EFIS: Dual Avidyne EXP 5000 Flightmax Integrated Multifunction Display: Avidyne EX500       |
|                | GPS/NAV/COMM: Dual Garmin GNS 430                                                           |
|                | VHF Comm: Bendix King KHF 950                                                               |
|                | VHF Comm Marine Band: Uniden Solara D5C                                                     |
|                | ADF: Bendix King KR87 TSO                                                                   |
|                | DME: Bendix King KN 63                                                                      |
|                | Weather Avoidance: L-3 Avionics WX 950 Stormscope                                           |
|                | Weather Radar: Bendix King RDS 86                                                           |
|                | Radar Altmeter: Bendix King KRA 405                                                         |
|                | Autopilot: S-Tec 2100                                                                       |
|                | Transponder: Bendix King KXP 756                                                            |
|                | Audio Panel: Garmin GMA 340                                                                 |
|                | Emergency Locator Transmitter: ACK 121.5 Mhz                                                |
| Add'l Features | Part 135 EFIS Cockpit                                                                       |
|                | Freon Aircon                                                                                |
|                | Blackhawk -XP61 Engine Upgrades                                                             |
| Exterior       | Overall white with silver and metallic blue accents - 2010                                  |
| Interior       | The 2016 interior is in an overall Beige color scheme with cabinetry finished in High Gloss |
|                | Wood veneer with a dark carpet. Cabin seating for nine passengers in a center-club          |
|                | configuration (5 single seats and two place bench) with a belted toilet in the rear.        |