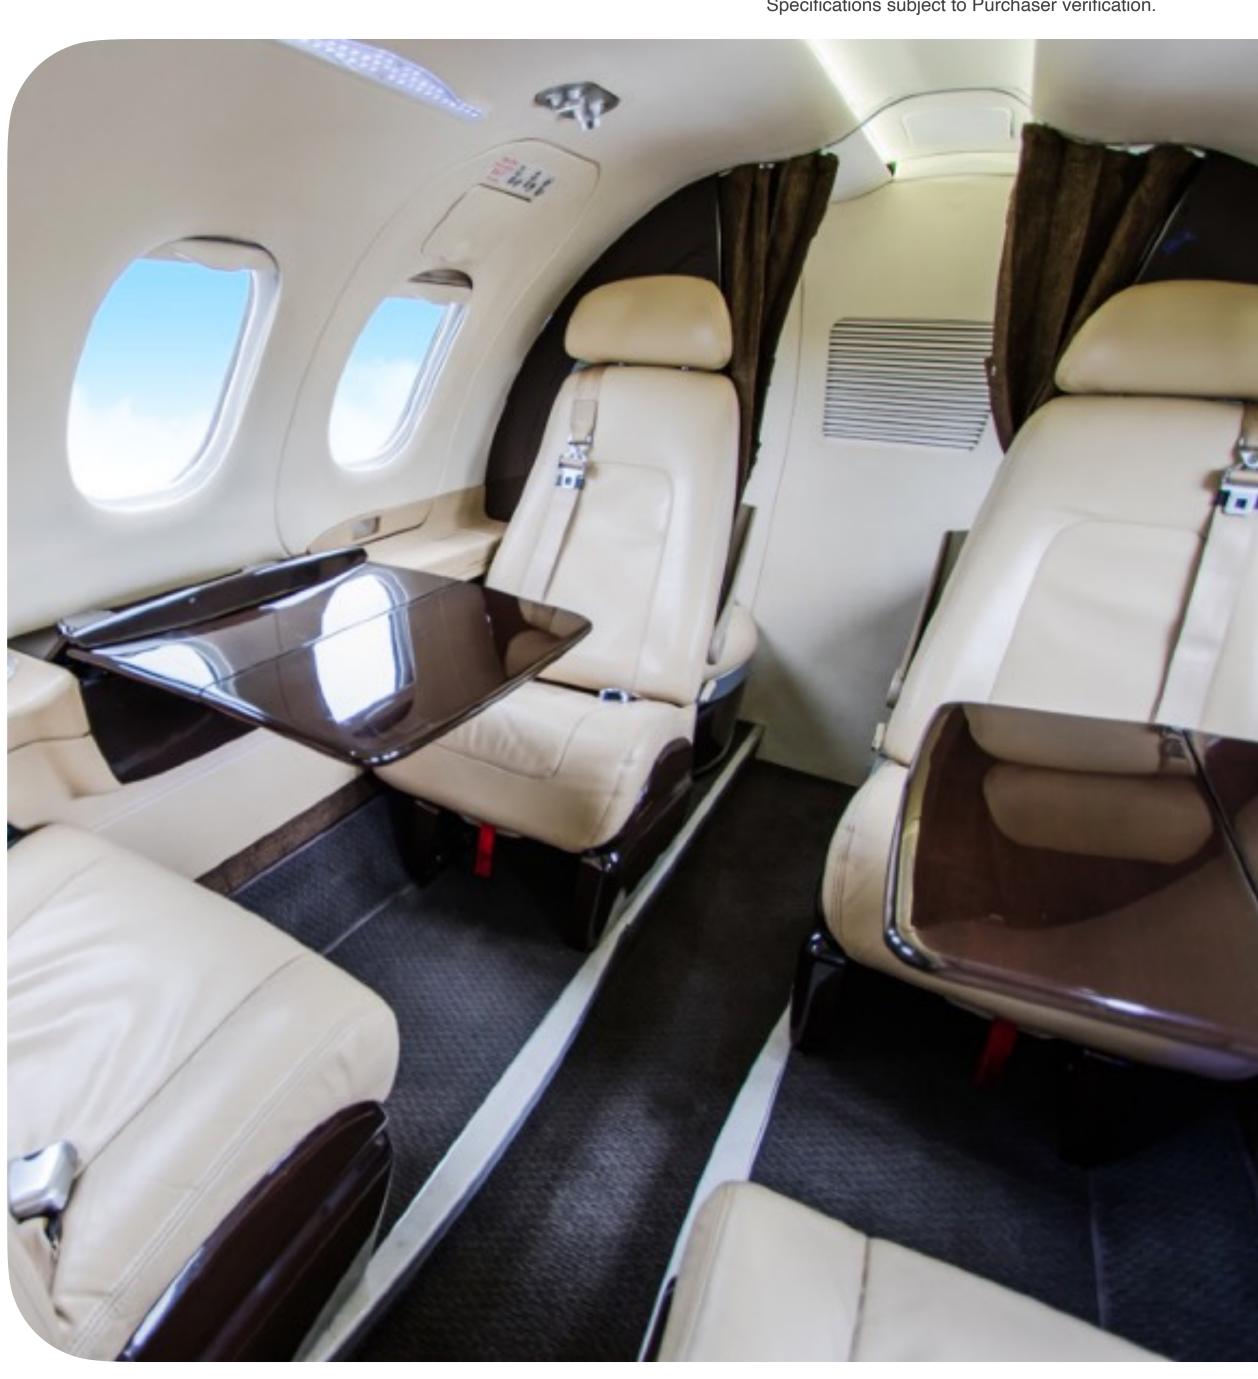

### Specs

| Airframe       | 2009 Airframe                                                                         |
|----------------|---------------------------------------------------------------------------------------|
|                | ~3,700 Hours TTAF                                                                     |
|                | Enrolled in EEC Standard                                                              |
| Engines        | Pratt & Whitney Canada PW617F-E (2)                                                   |
|                | Rated at 1,695 lbs. of thrust each; Dual-channel FADEC                                |
|                | FRESHLY OVERHAULED ENGINES                                                            |
|                | TBO: 3,500 hours                                                                      |
|                | Current on JSSI Premium Engine Coverage                                               |
| Avionics       | Garmin G1000 NXi Avionics Suite                                                       |
|                | Dual 12-inch Primary Function Displays (PFD)                                          |
|                | 12-inch Multi Function Display (MFD)                                                  |
|                | Garmin GFC-700 Automatic Flight Control System (AFCS)                                 |
|                | Dual AHRS                                                                             |
|                | Dual RVSM Compliant Digital Air Data Computers                                        |
|                | Dual Radio Modules                                                                    |
|                | Dual Digital Auto Control System                                                      |
|                | Terrain Avoidance and Warning System (TAWS)                                           |
|                | Garmin GTX-33D Mode S Transponder with Diversity                                      |
|                | SafeTaxi                                                                              |
|                | TCAS I                                                                                |
| Add'I Features | Enhanced Takeoff Package                                                              |
|                | Sunshade and Sun Visor                                                                |
|                | Cockpit Floodlights                                                                   |
|                | Crew Portable Breathing Equipment                                                     |
|                | Life Vests                                                                            |
|                | Smoke Goggles                                                                         |
|                | Premium Passenger Door                                                                |
|                | In-Flight Entertainment Package                                                       |
|                | VIP Seat Option                                                                       |
| Exterior       | White with gray and dark blue striping                                                |
| Interior       | Light Beige leather seats, armrests, and seat belts with beige side panels. Dark wood |
|                | cabinetry and executive writing desks. Refurbished in 2016. Enclosed lavatory finishe |
|                | caramel.                                                                              |