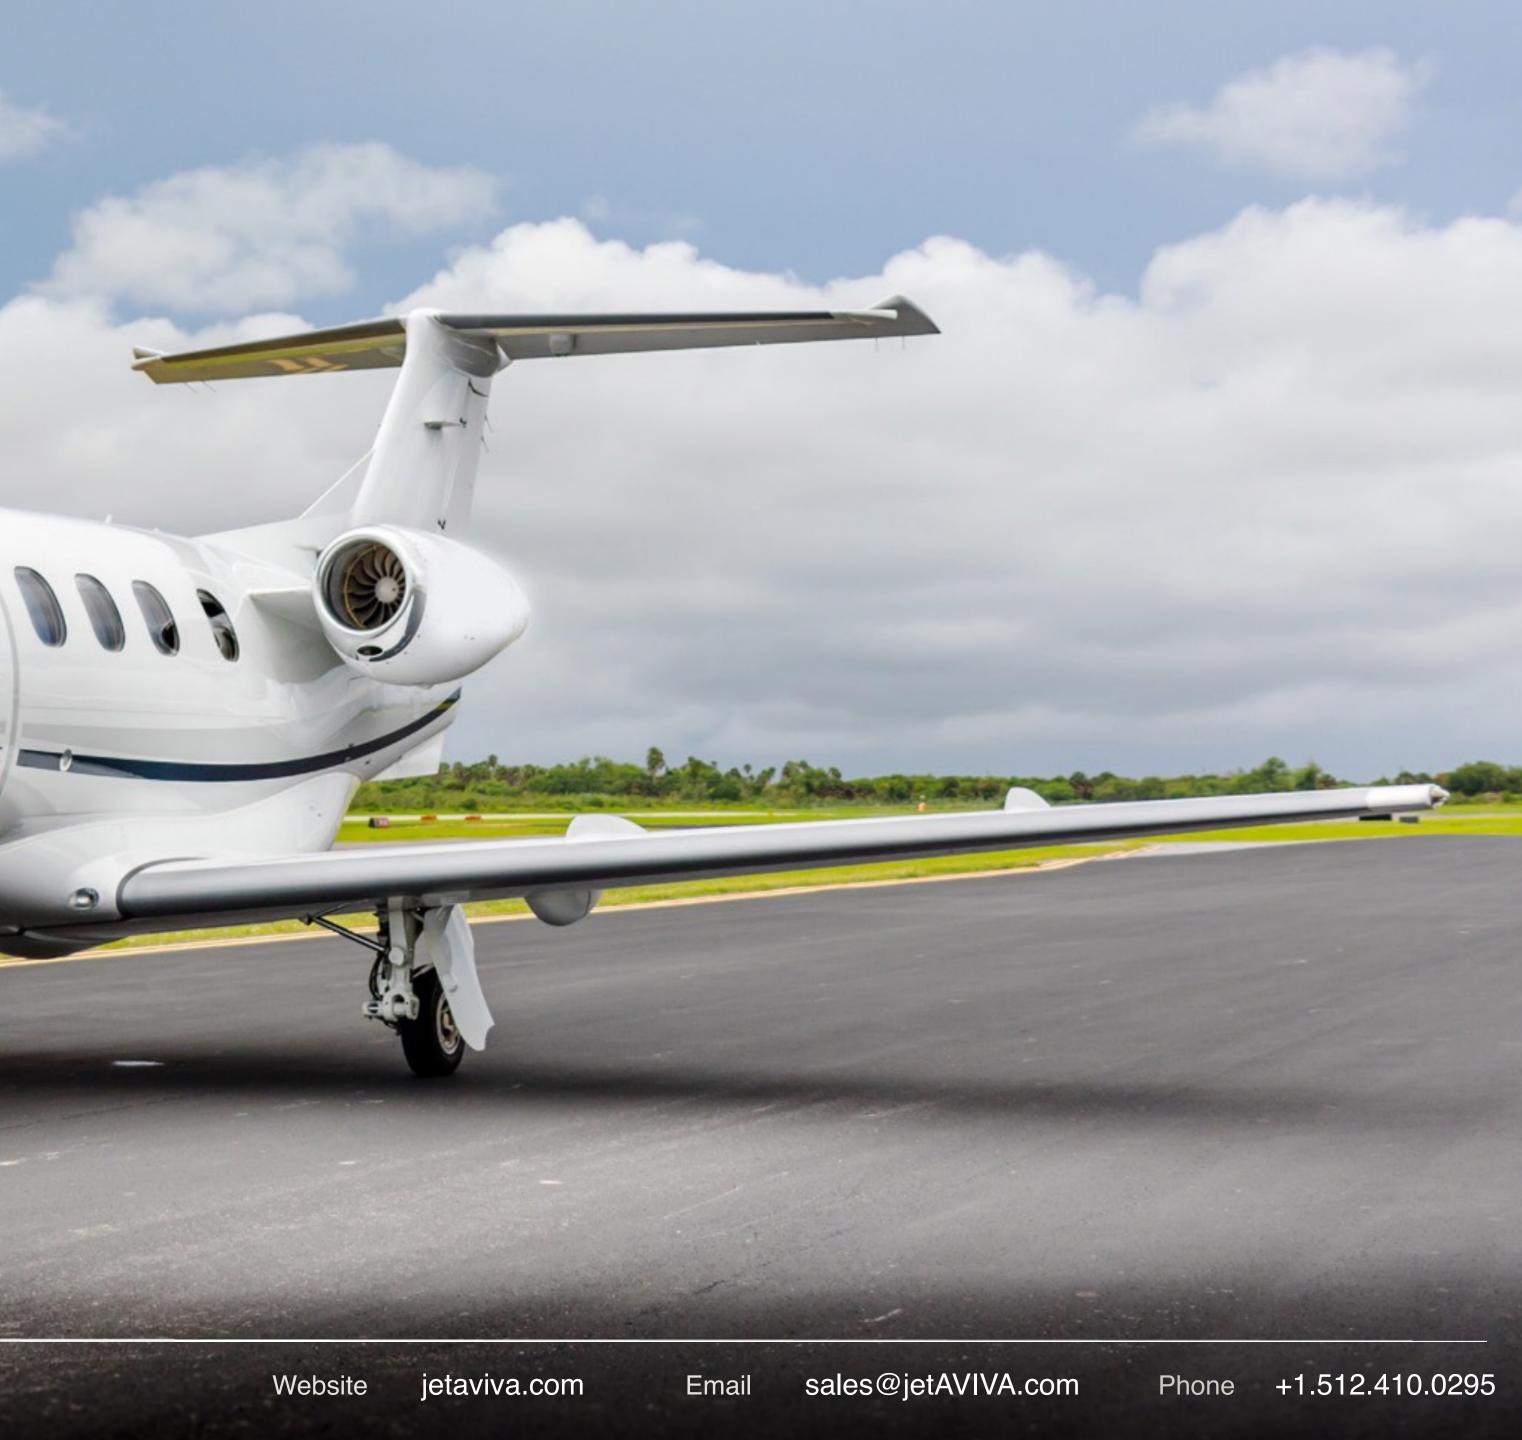

### Specs

| Airframe       | 2009 Airframe                                                                         |
|----------------|---------------------------------------------------------------------------------------|
|                | ~3,700 Hours TTAF                                                                     |
|                | Enrolled in EEC Standard                                                              |
| Engines        | Pratt & Whitney Canada PW617F-E (2)                                                   |
|                | Rated at 1,695 lbs. of thrust each; Dual-channel FADEC                                |
|                | FRESHLY OVERHAULED ENGINES                                                            |
|                | TBO: 3,500 hours                                                                      |
|                | Current on JSSI Premium Engine Coverage                                               |
| Avionics       | Garmin G1000 NXi Avionics Suite                                                       |
|                | Dual 12-inch Primary Function Displays (PFD)                                          |
|                | 12-inch Multi Function Display (MFD)                                                  |
|                | Garmin GFC-700 Automatic Flight Control System (AFCS)                                 |
|                | Dual AHRS                                                                             |
|                | Dual RVSM Compliant Digital Air Data Computers                                        |
|                | Dual Radio Modules                                                                    |
|                | Dual Digital Auto Control System                                                      |
|                | Terrain Avoidance and Warning System (TAWS)                                           |
|                | Garmin GTX-33D Mode S Transponder with Diversity                                      |
|                | SafeTaxi                                                                              |
|                | TCAS I                                                                                |
| Add'I Features | Enhanced Takeoff Package                                                              |
|                | Sunshade and Sun Visor                                                                |
|                | Cockpit Floodlights                                                                   |
|                | Crew Portable Breathing Equipment                                                     |
|                | Life Vests                                                                            |
|                | Smoke Goggles                                                                         |
|                | Premium Passenger Door                                                                |
|                | In-Flight Entertainment Package                                                       |
|                | VIP Seat Option                                                                       |
| Exterior       | White with gray and dark blue striping                                                |
| Interior       | Light Beige leather seats, armrests, and seat belts with beige side panels. Dark wood |
|                | cabinetry and executive writing desks. Refurbished in 2016. Enclosed lavatory finishe |
|                | caramel.                                                                              |