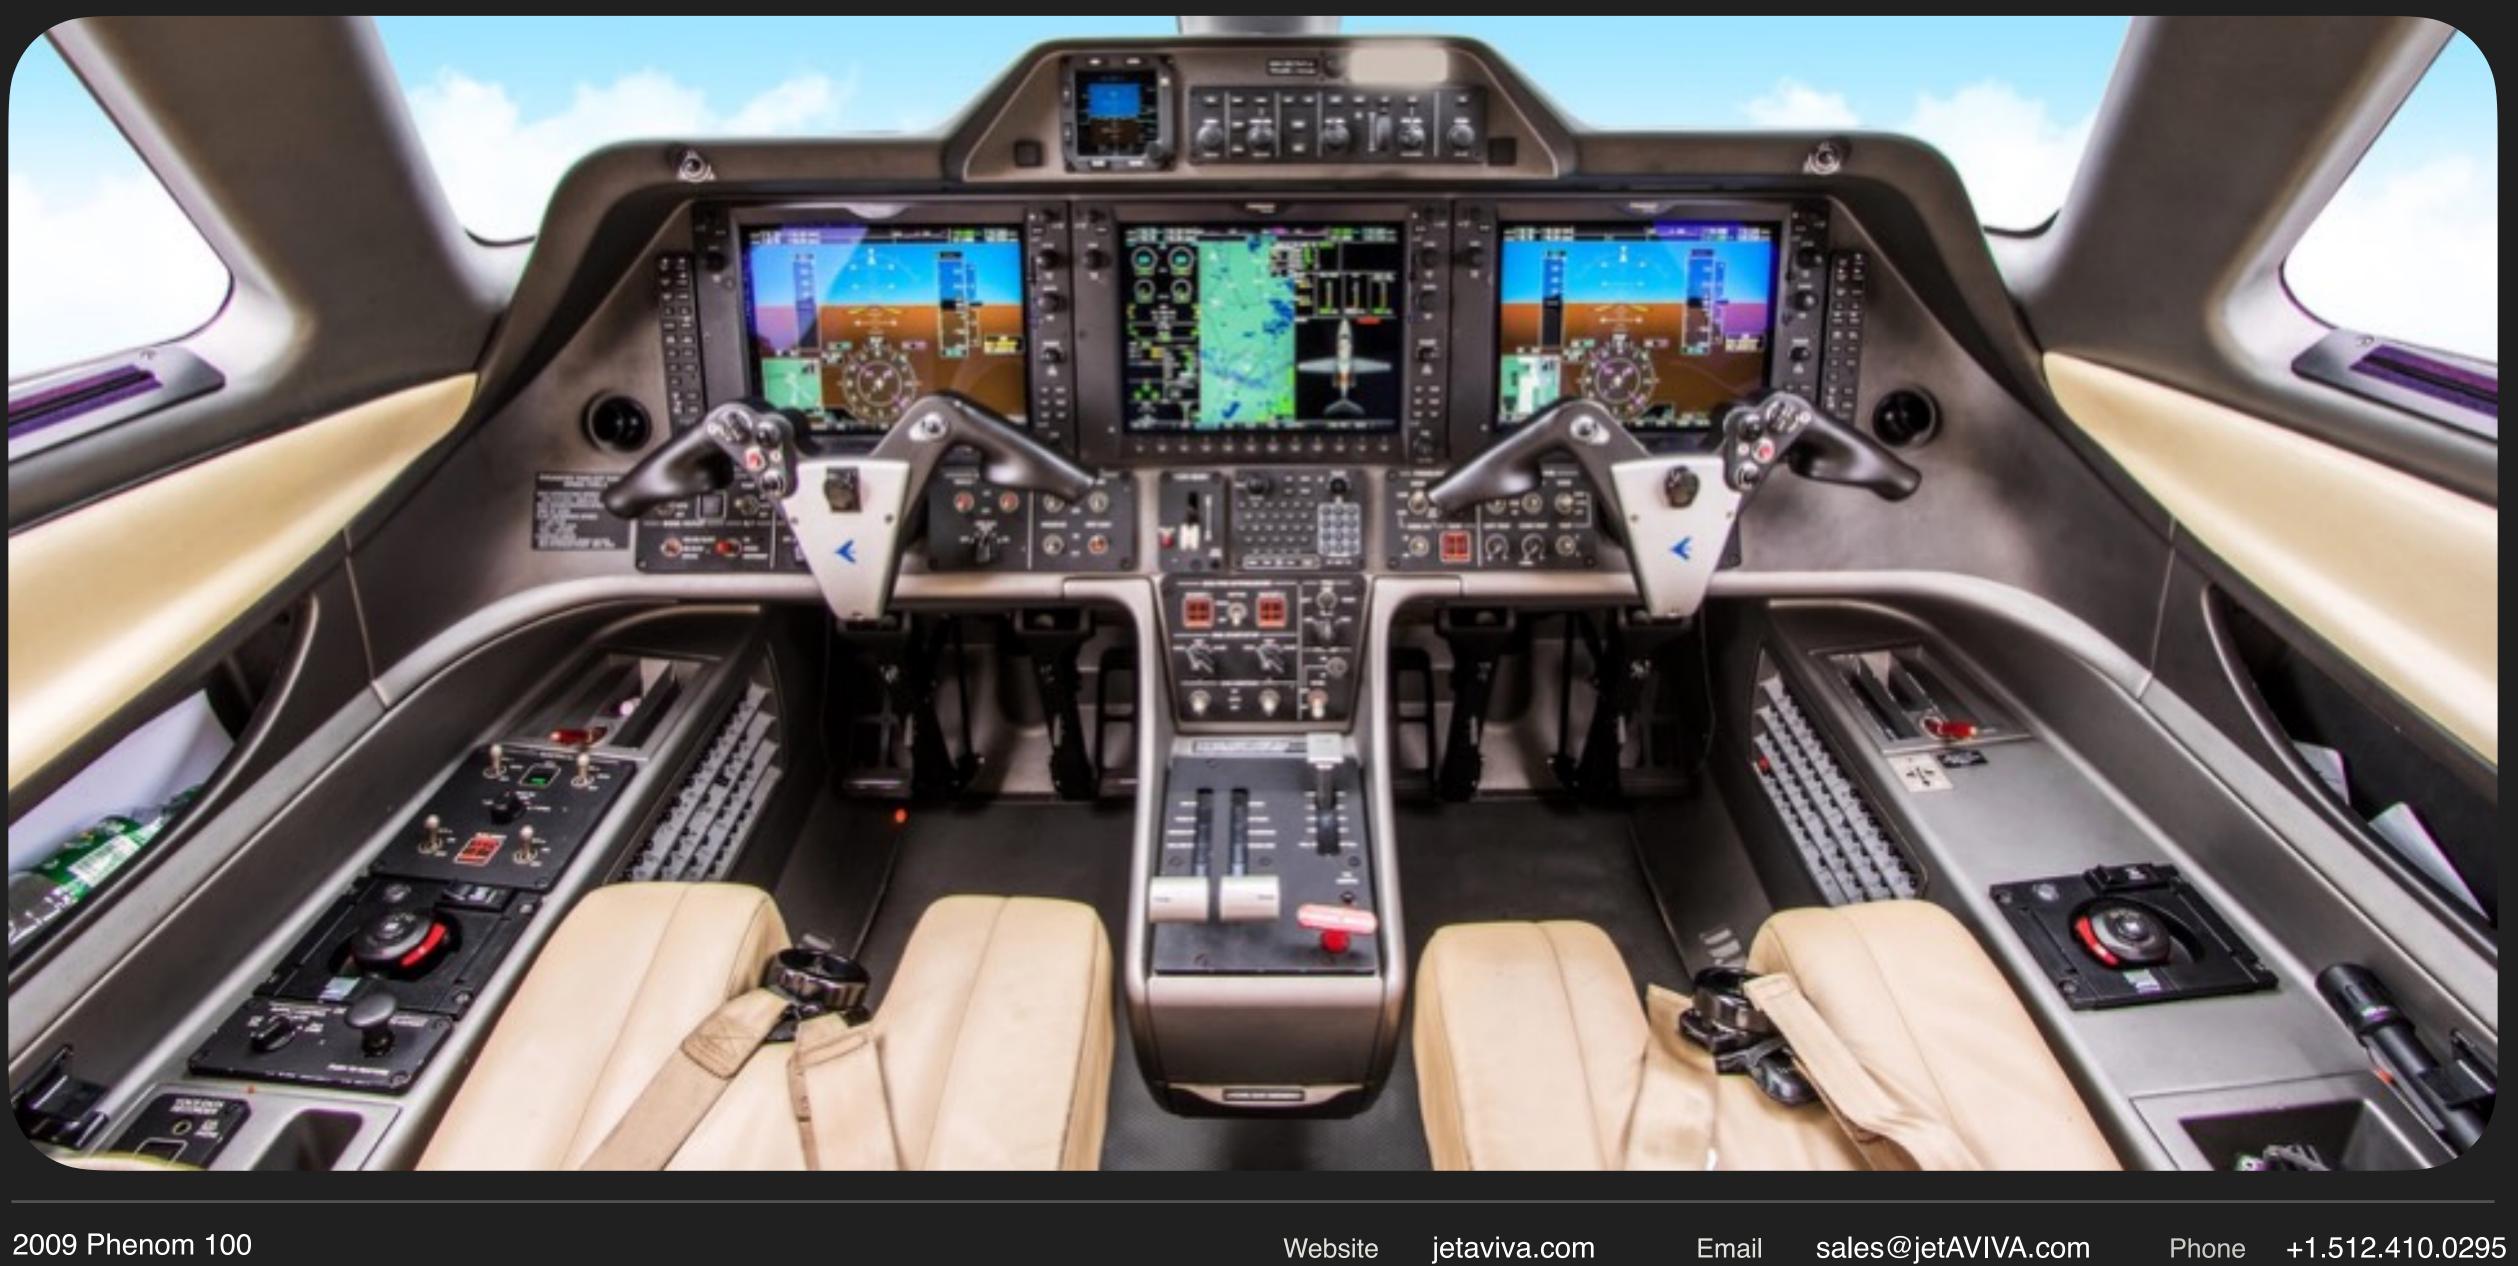

### Specs

| Airframe       | 2009 Airframe                                                                         |
|----------------|---------------------------------------------------------------------------------------|
|                | ~3,700 Hours TTAF                                                                     |
|                | Enrolled in EEC Standard                                                              |
| Engines        | Pratt & Whitney Canada PW617F-E (2)                                                   |
|                | Rated at 1,695 lbs. of thrust each; Dual-channel FADEC                                |
|                | FRESHLY OVERHAULED ENGINES                                                            |
|                | TBO: 3,500 hours                                                                      |
|                | Current on JSSI Premium Engine Coverage                                               |
| Avionics       | Garmin G1000 NXi Avionics Suite                                                       |
|                | Dual 12-inch Primary Function Displays (PFD)                                          |
|                | 12-inch Multi Function Display (MFD)                                                  |
|                | Garmin GFC-700 Automatic Flight Control System (AFCS)                                 |
|                | Dual AHRS                                                                             |
|                | Dual RVSM Compliant Digital Air Data Computers                                        |
|                | Dual Radio Modules                                                                    |
|                | Dual Digital Auto Control System                                                      |
|                | Terrain Avoidance and Warning System (TAWS)                                           |
|                | Garmin GTX-33D Mode S Transponder with Diversity                                      |
|                | SafeTaxi                                                                              |
|                | TCAS I                                                                                |
| Add'I Features | Enhanced Takeoff Package                                                              |
|                | Sunshade and Sun Visor                                                                |
|                | Cockpit Floodlights                                                                   |
|                | Crew Portable Breathing Equipment                                                     |
|                | Life Vests                                                                            |
|                | Smoke Goggles                                                                         |
|                | Premium Passenger Door                                                                |
|                | In-Flight Entertainment Package                                                       |
|                | VIP Seat Option                                                                       |
| Exterior       | White with gray and dark blue striping                                                |
| Interior       | Light Beige leather seats, armrests, and seat belts with beige side panels. Dark wood |
|                | cabinetry and executive writing desks. Refurbished in 2016. Enclosed lavatory finishe |
|                | caramel.                                                                              |