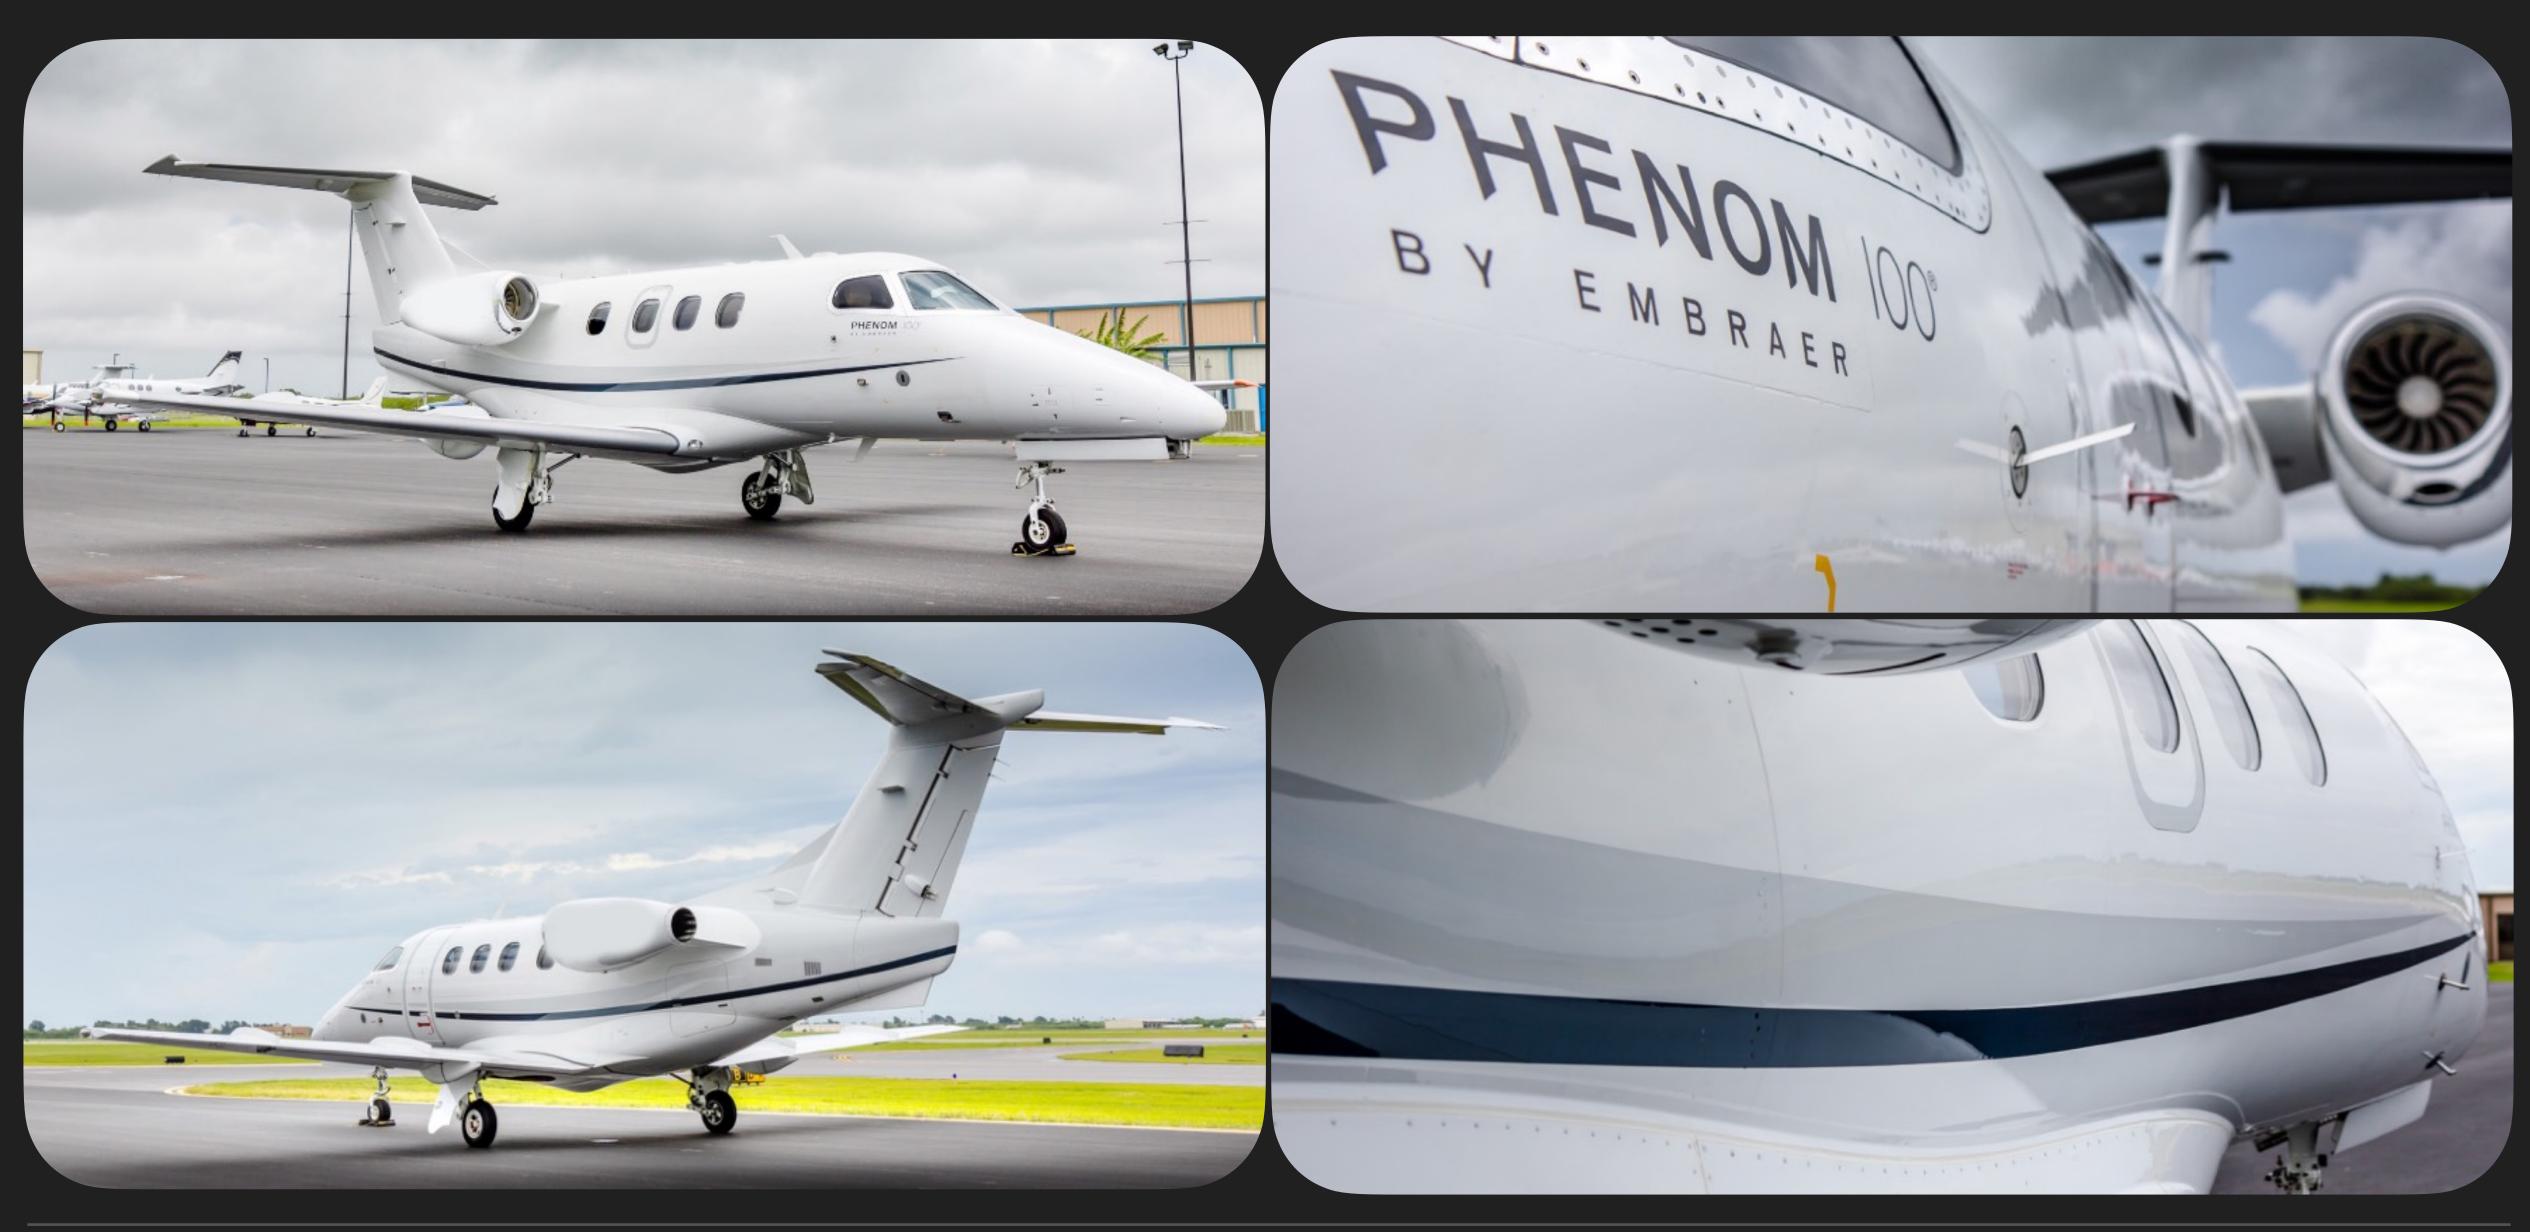

### Specs

| Airframe       | 2009 Airframe                                                                         |
|----------------|---------------------------------------------------------------------------------------|
|                | ~3,700 Hours TTAF                                                                     |
|                | Enrolled in EEC Standard                                                              |
| Engines        | Pratt & Whitney Canada PW617F-E (2)                                                   |
|                | Rated at 1,695 lbs. of thrust each; Dual-channel FADEC                                |
|                | FRESHLY OVERHAULED ENGINES                                                            |
|                | TBO: 3,500 hours                                                                      |
|                | Current on JSSI Premium Engine Coverage                                               |
| Avionics       | Garmin G1000 NXi Avionics Suite                                                       |
|                | Dual 12-inch Primary Function Displays (PFD)                                          |
|                | 12-inch Multi Function Display (MFD)                                                  |
|                | Garmin GFC-700 Automatic Flight Control System (AFCS)                                 |
|                | Dual AHRS                                                                             |
|                | Dual RVSM Compliant Digital Air Data Computers                                        |
|                | Dual Radio Modules                                                                    |
|                | Dual Digital Auto Control System                                                      |
|                | Terrain Avoidance and Warning System (TAWS)                                           |
|                | Garmin GTX-33D Mode S Transponder with Diversity                                      |
|                | SafeTaxi                                                                              |
|                | TCAS I                                                                                |
| Add'I Features | Enhanced Takeoff Package                                                              |
|                | Sunshade and Sun Visor                                                                |
|                | Cockpit Floodlights                                                                   |
|                | Crew Portable Breathing Equipment                                                     |
|                | Life Vests                                                                            |
|                | Smoke Goggles                                                                         |
|                | Premium Passenger Door                                                                |
|                | In-Flight Entertainment Package                                                       |
|                | VIP Seat Option                                                                       |
| Exterior       | White with gray and dark blue striping                                                |
| Interior       | Light Beige leather seats, armrests, and seat belts with beige side panels. Dark wood |
|                | cabinetry and executive writing desks. Refurbished in 2016. Enclosed lavatory finishe |
|                | caramel.                                                                              |