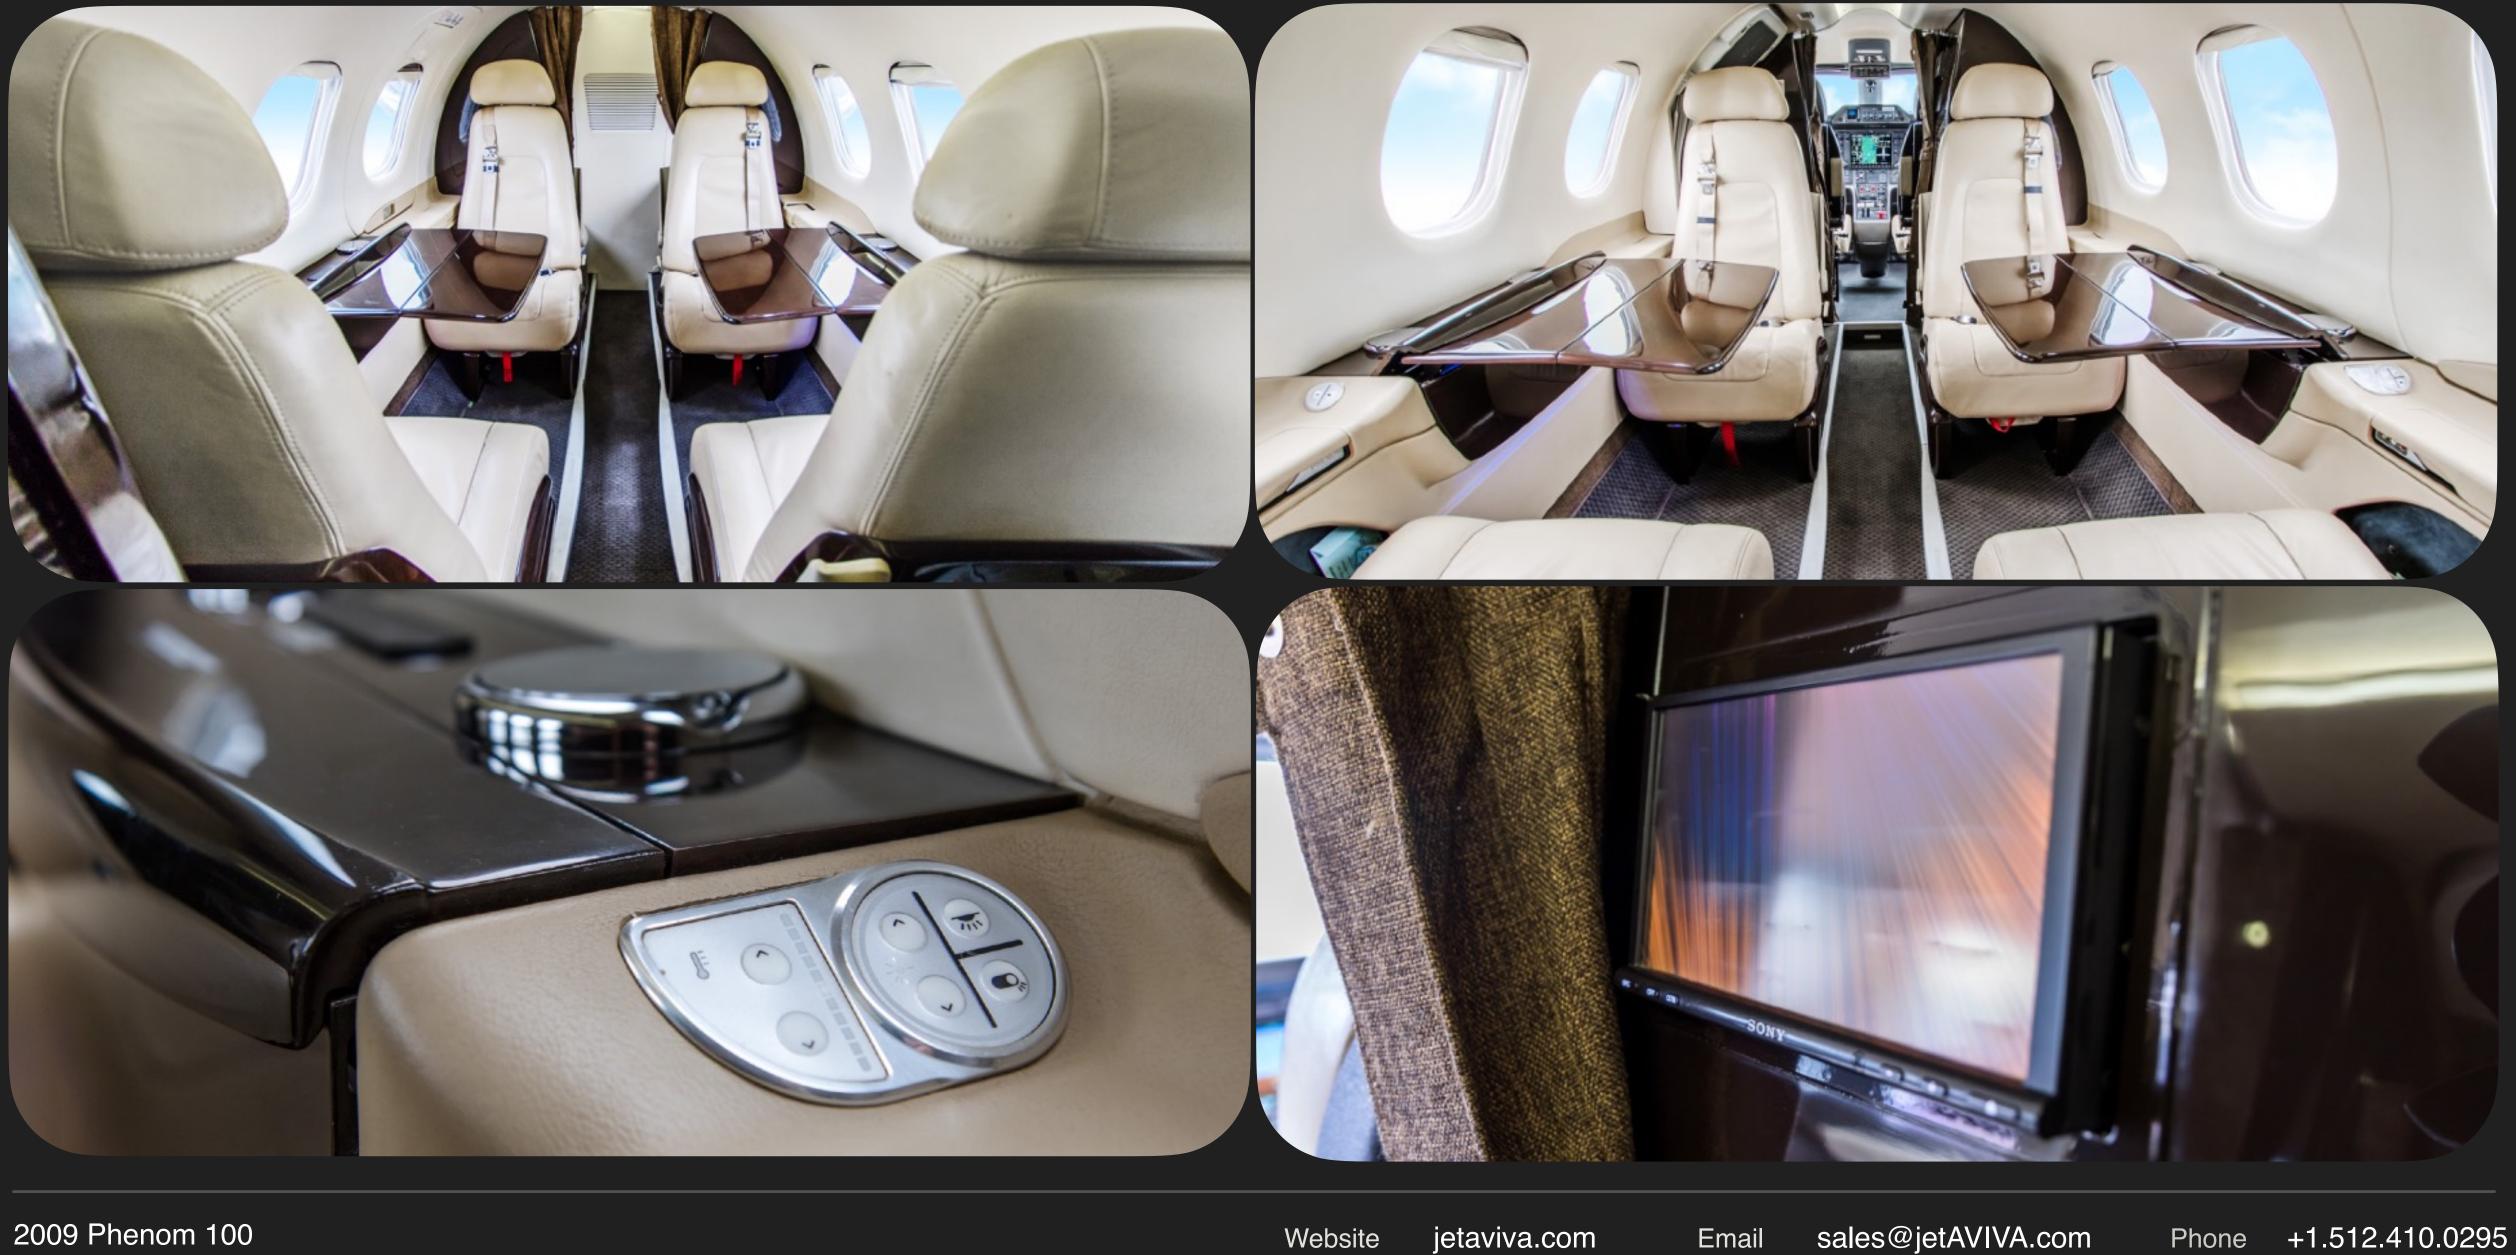

### Specs

| Airframe       | 2009 Airframe                                                                         |
|----------------|---------------------------------------------------------------------------------------|
|                | ~3,700 Hours TTAF                                                                     |
|                | Enrolled in EEC Standard                                                              |
| Engines        | Pratt & Whitney Canada PW617F-E (2)                                                   |
|                | Rated at 1,695 lbs. of thrust each; Dual-channel FADEC                                |
|                | FRESHLY OVERHAULED ENGINES                                                            |
|                | TBO: 3,500 hours                                                                      |
|                | Current on JSSI Premium Engine Coverage                                               |
| Avionics       | Garmin G1000 NXi Avionics Suite                                                       |
|                | Dual 12-inch Primary Function Displays (PFD)                                          |
|                | 12-inch Multi Function Display (MFD)                                                  |
|                | Garmin GFC-700 Automatic Flight Control System (AFCS)                                 |
|                | Dual AHRS                                                                             |
|                | Dual RVSM Compliant Digital Air Data Computers                                        |
|                | Dual Radio Modules                                                                    |
|                | Dual Digital Auto Control System                                                      |
|                | Terrain Avoidance and Warning System (TAWS)                                           |
|                | Garmin GTX-33D Mode S Transponder with Diversity                                      |
|                | SafeTaxi                                                                              |
|                | TCAS I                                                                                |
| Add'I Features | Enhanced Takeoff Package                                                              |
|                | Sunshade and Sun Visor                                                                |
|                | Cockpit Floodlights                                                                   |
|                | Crew Portable Breathing Equipment                                                     |
|                | Life Vests                                                                            |
|                | Smoke Goggles                                                                         |
|                | Premium Passenger Door                                                                |
|                | In-Flight Entertainment Package                                                       |
|                | VIP Seat Option                                                                       |
| Exterior       | White with gray and dark blue striping                                                |
| Interior       | Light Beige leather seats, armrests, and seat belts with beige side panels. Dark wood |
|                | cabinetry and executive writing desks. Refurbished in 2016. Enclosed lavatory finishe |
|                | caramel.                                                                              |