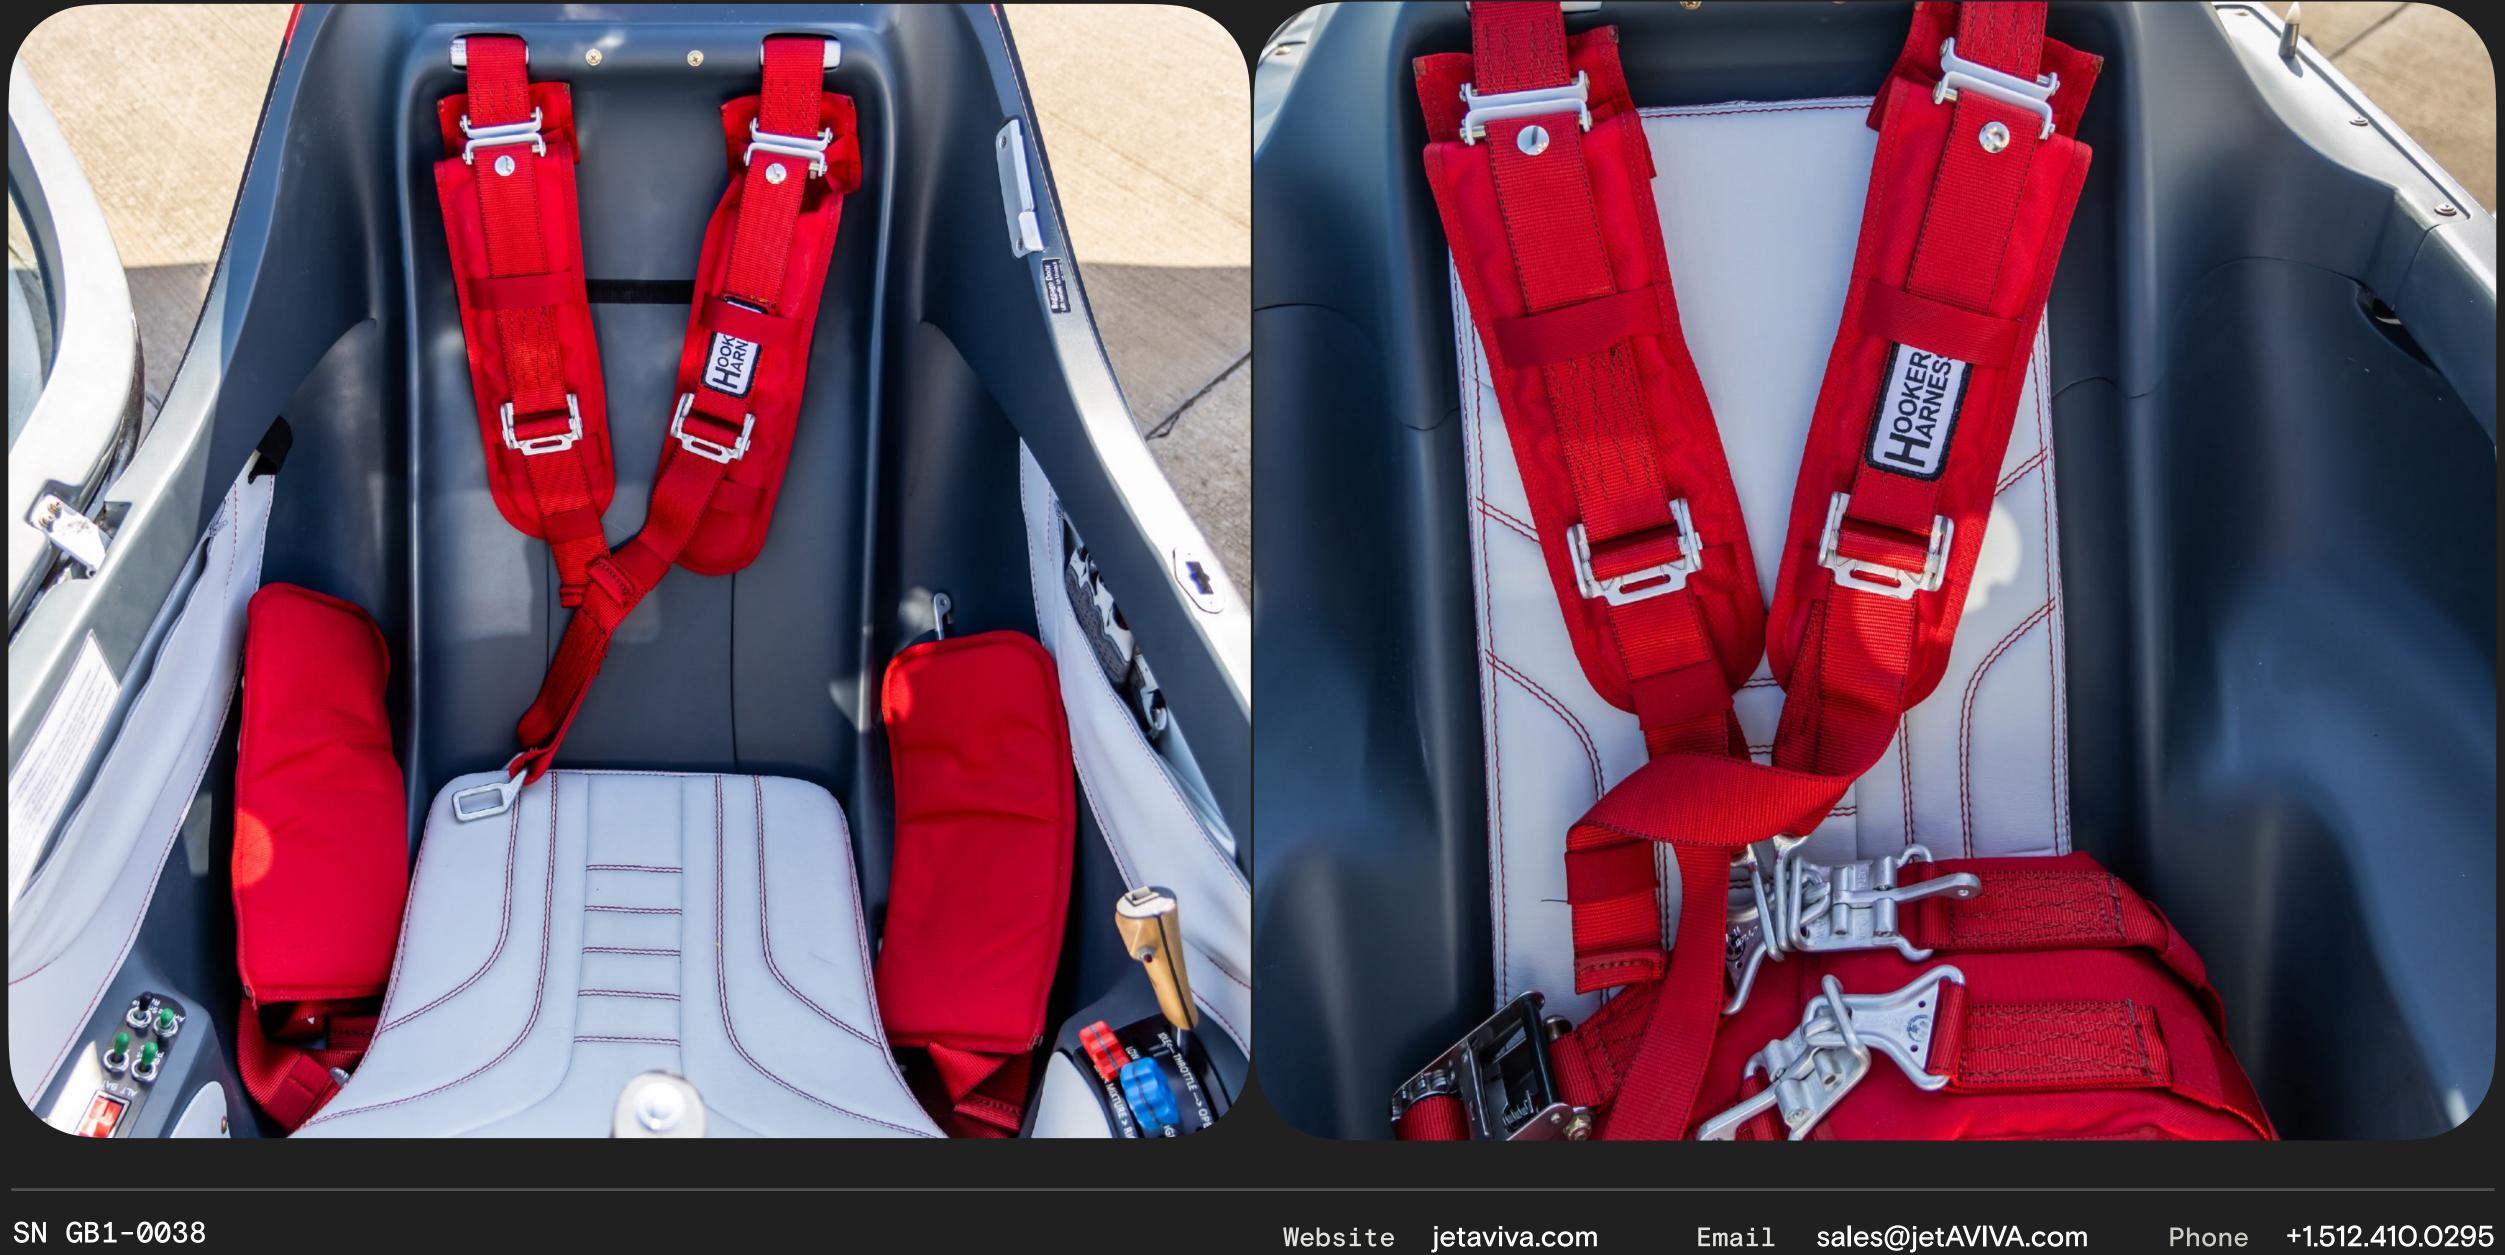

## Specs

| Airframe                   | 2021 Airframe                                     |  |
|----------------------------|---------------------------------------------------|--|
|                            | 45 Hours TTAF                                     |  |
|                            | Full Carbon Fiber Airframe                        |  |
|                            | Steel Landing Gear                                |  |
|                            | Titanium Firewall                                 |  |
| Avionics                   | Garmin G3X PFD                                    |  |
|                            | GDU 450 PFD (Front Seat)                          |  |
|                            | Front Instrument Panel                            |  |
|                            | Integrated Camera Mounts                          |  |
|                            | Canopy Cover                                      |  |
|                            | Powered LEMO plugs for Bose headsets (both seats) |  |
|                            | Jack Pad (for tire change)                        |  |
|                            | Trickle Charger with Piper Plug Attachment        |  |
| Add'l Features             | Dual USB Plugs                                    |  |
|                            | AC TrackTech: T1V2 Tug                            |  |
|                            | T1 Tail Dragger Adapter                           |  |
|                            | Smoke System                                      |  |
| Exterior                   | Custom Paint - Black, Red and White               |  |
|                            | Professionally Ceramic Coated (Permaguard)        |  |
|                            |                                                   |  |
| Optional Items             | Custom Helmet                                     |  |
| Optional Items<br>For Sale | Custom Helmet<br>Custom Parachutes                |  |