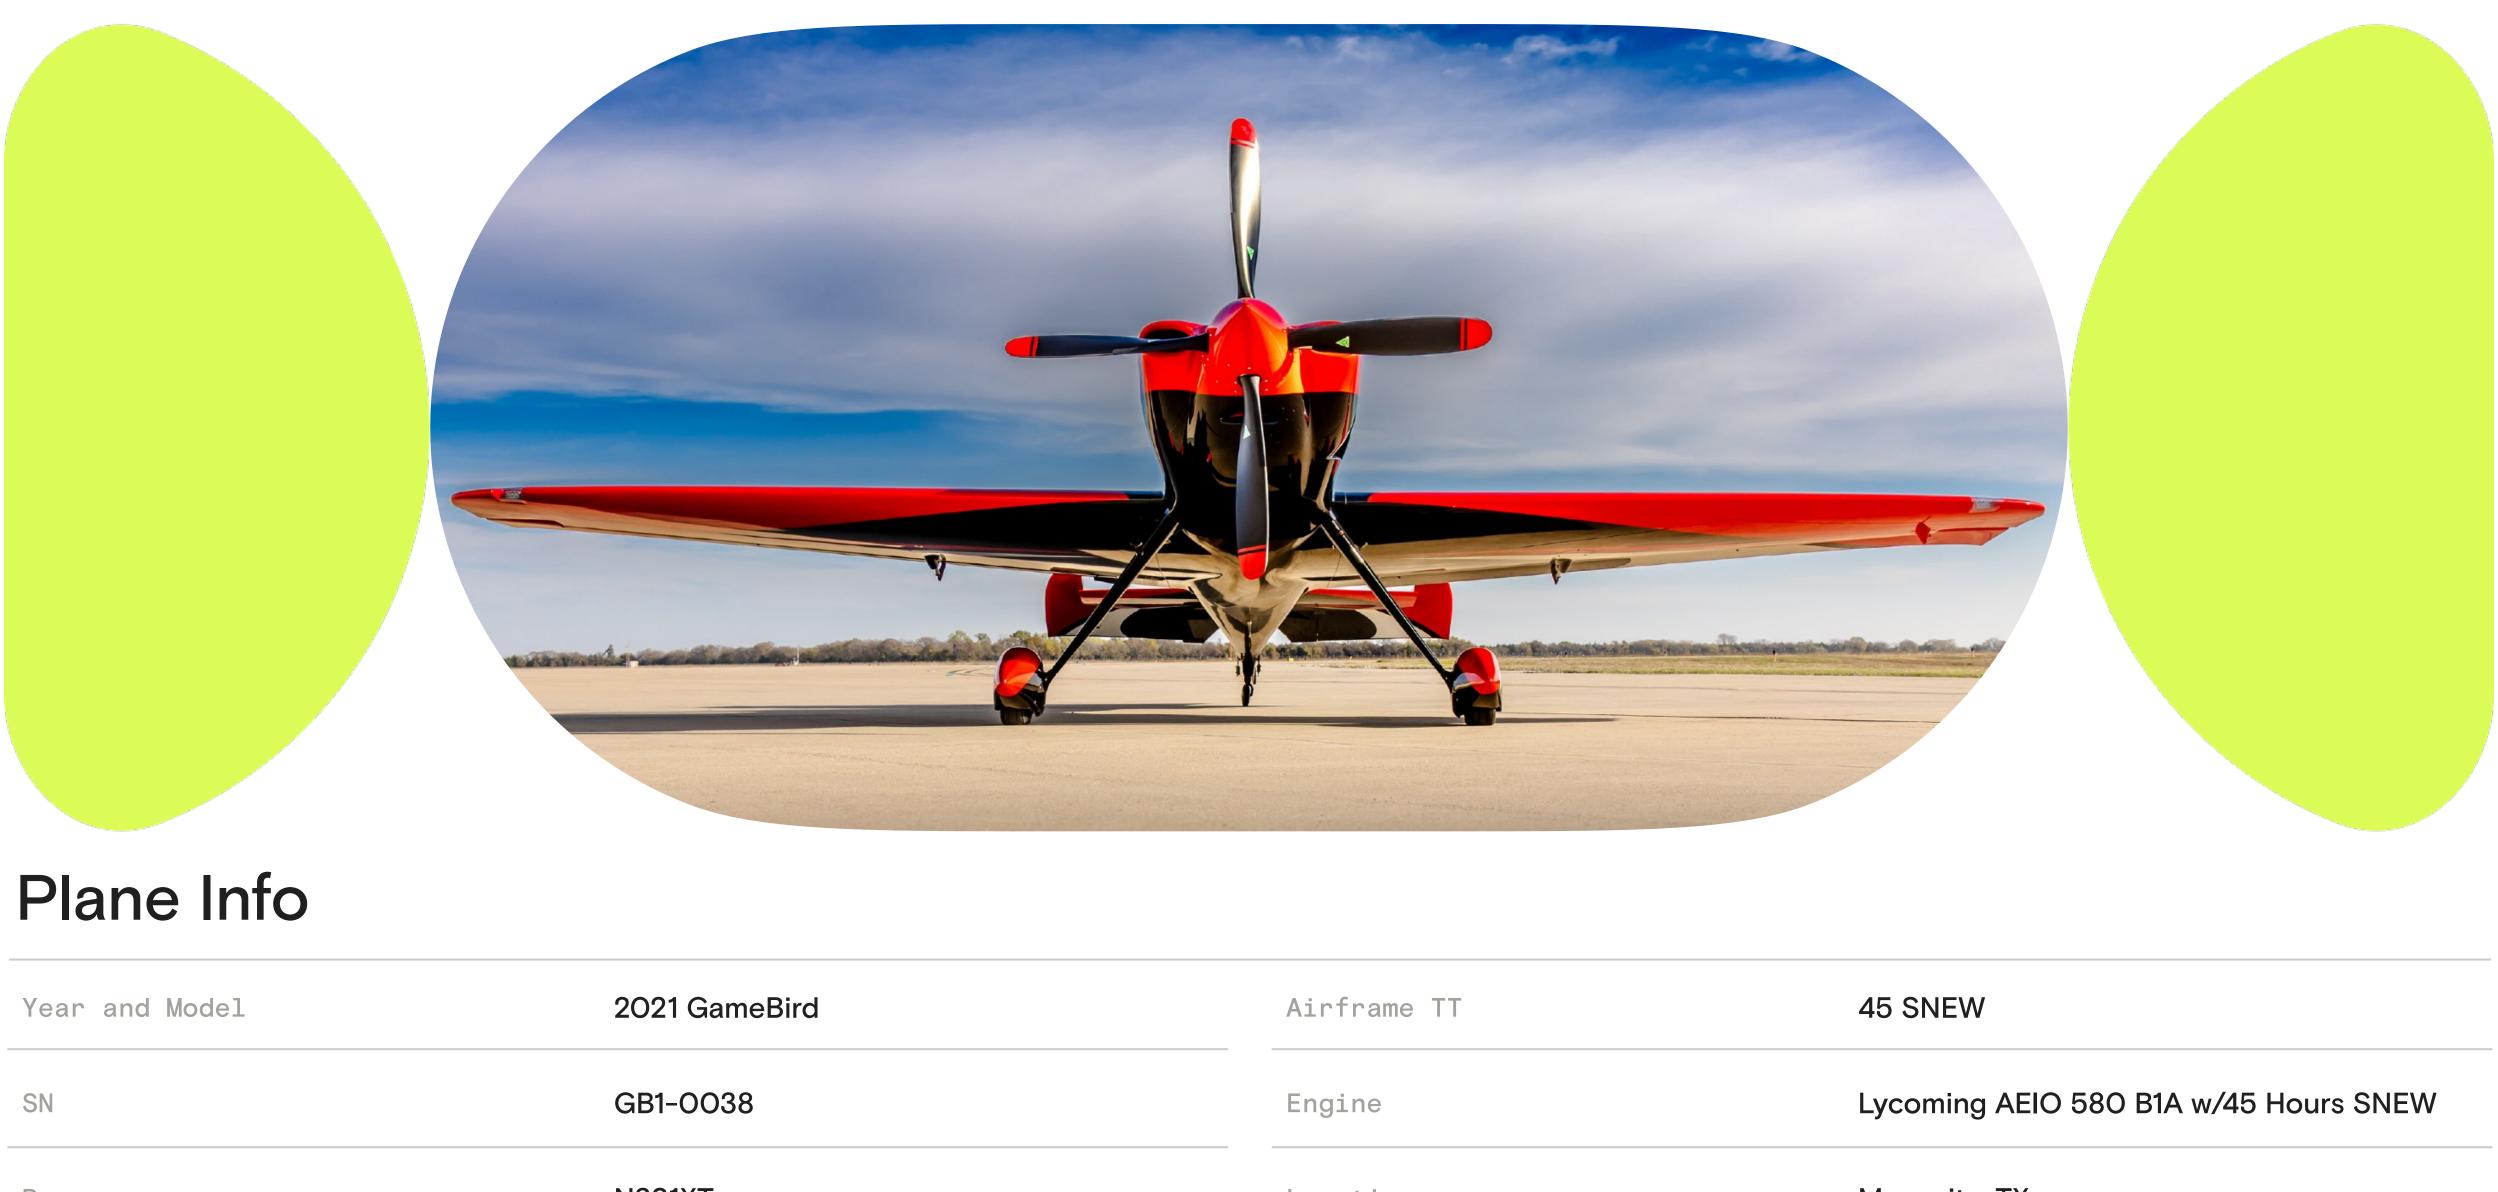

# 2021 GameBird

SN GB1-0038

| Year and Model | 2021 GameBird | Airframe TT | 45 SNEW                             |
|----------------|---------------|-------------|-------------------------------------|
| SN             | GB1-0038      | Engine      | Lycoming AEIO 580 B1A w/45 Hours SN |
| Reg            | N321XT        | Location    | Mesquite, TX                        |