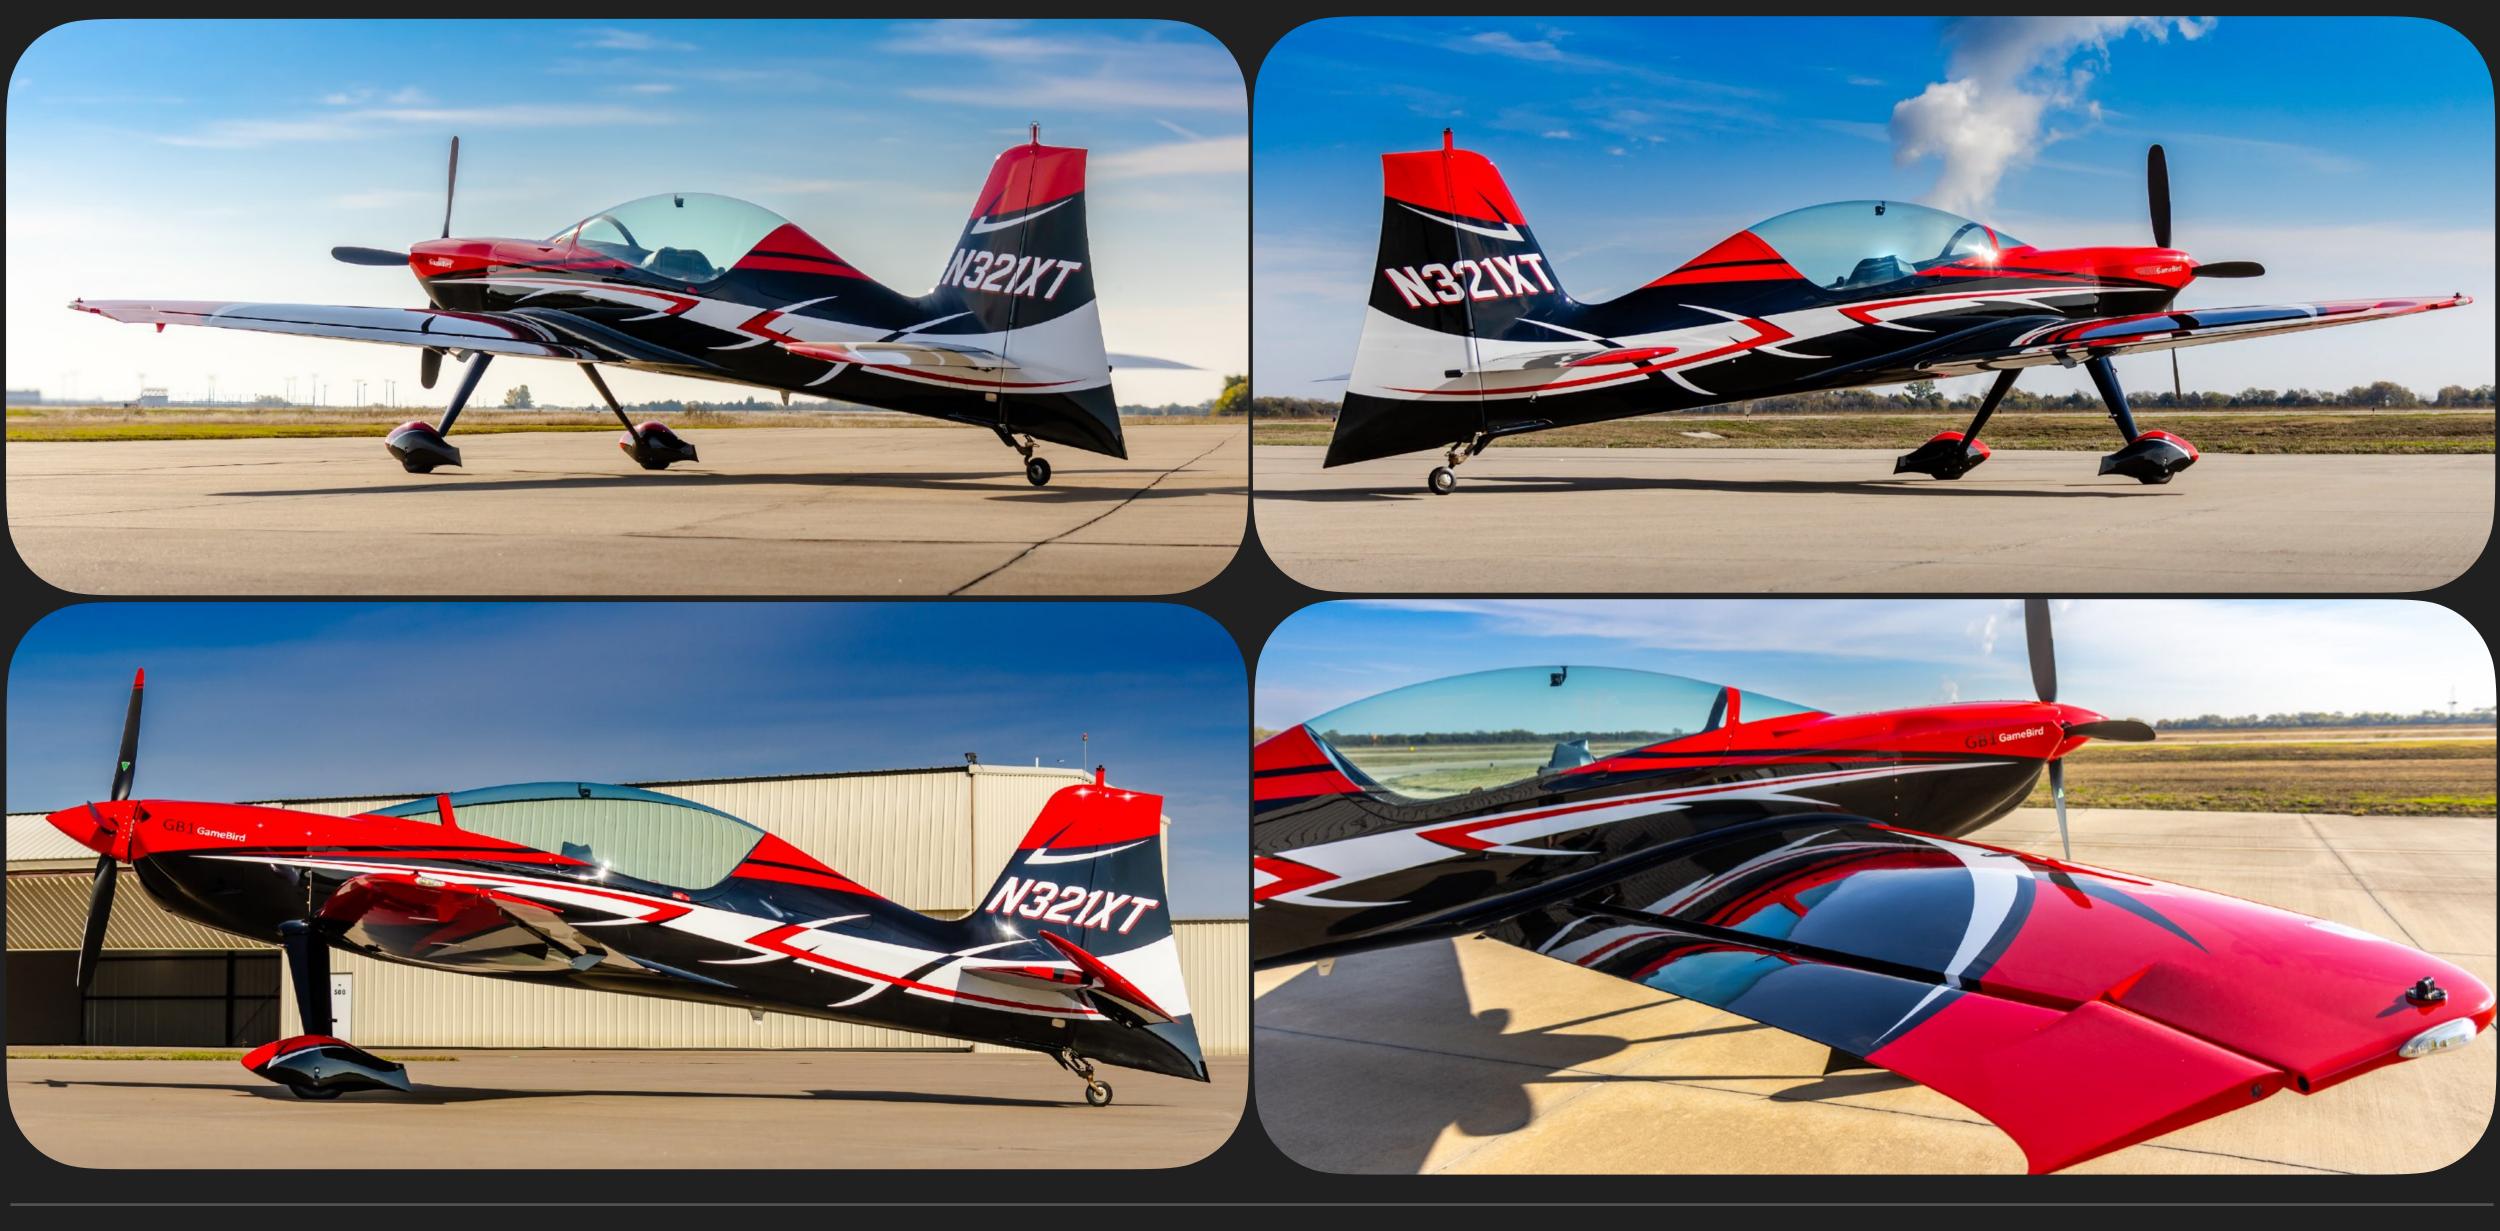

# 2021 GameBird

SN GB1-0038

| Year and Model | 2021 GameBird | Airframe TT | 45 SNEW                             |
|----------------|---------------|-------------|-------------------------------------|
| SN             | GB1-0038      | Engine      | Lycoming AEIO 580 B1A w/45 Hours SN |
| Reg            | N321XT        | Location    | Mesquite, TX                        |

## Specs

| Airframe                   | 2021 Airframe                                     |  |
|----------------------------|---------------------------------------------------|--|
|                            | 45 Hours TTAF                                     |  |
|                            | Full Carbon Fiber Airframe                        |  |
|                            | Steel Landing Gear                                |  |
|                            | Titanium Firewall                                 |  |
| Avionics                   | Garmin G3X PFD                                    |  |
|                            | GDU 450 PFD (Front Seat)                          |  |
|                            | Front Instrument Panel                            |  |
|                            | Integrated Camera Mounts                          |  |
|                            | Canopy Cover                                      |  |
|                            | Powered LEMO plugs for Bose headsets (both seats) |  |
|                            | Jack Pad (for tire change)                        |  |
|                            | Trickle Charger with Piper Plug Attachment        |  |
| Add'l Features             | Dual USB Plugs                                    |  |
|                            | AC TrackTech: T1V2 Tug                            |  |
|                            | T1 Tail Dragger Adapter                           |  |
|                            | Smoke System                                      |  |
| Exterior                   | Custom Paint - Black, Red and White               |  |
|                            | Professionally Ceramic Coated (Permaguard)        |  |
|                            |                                                   |  |
| Optional Items             | Custom Helmet                                     |  |
| Optional Items<br>For Sale | Custom Helmet<br>Custom Parachutes                |  |