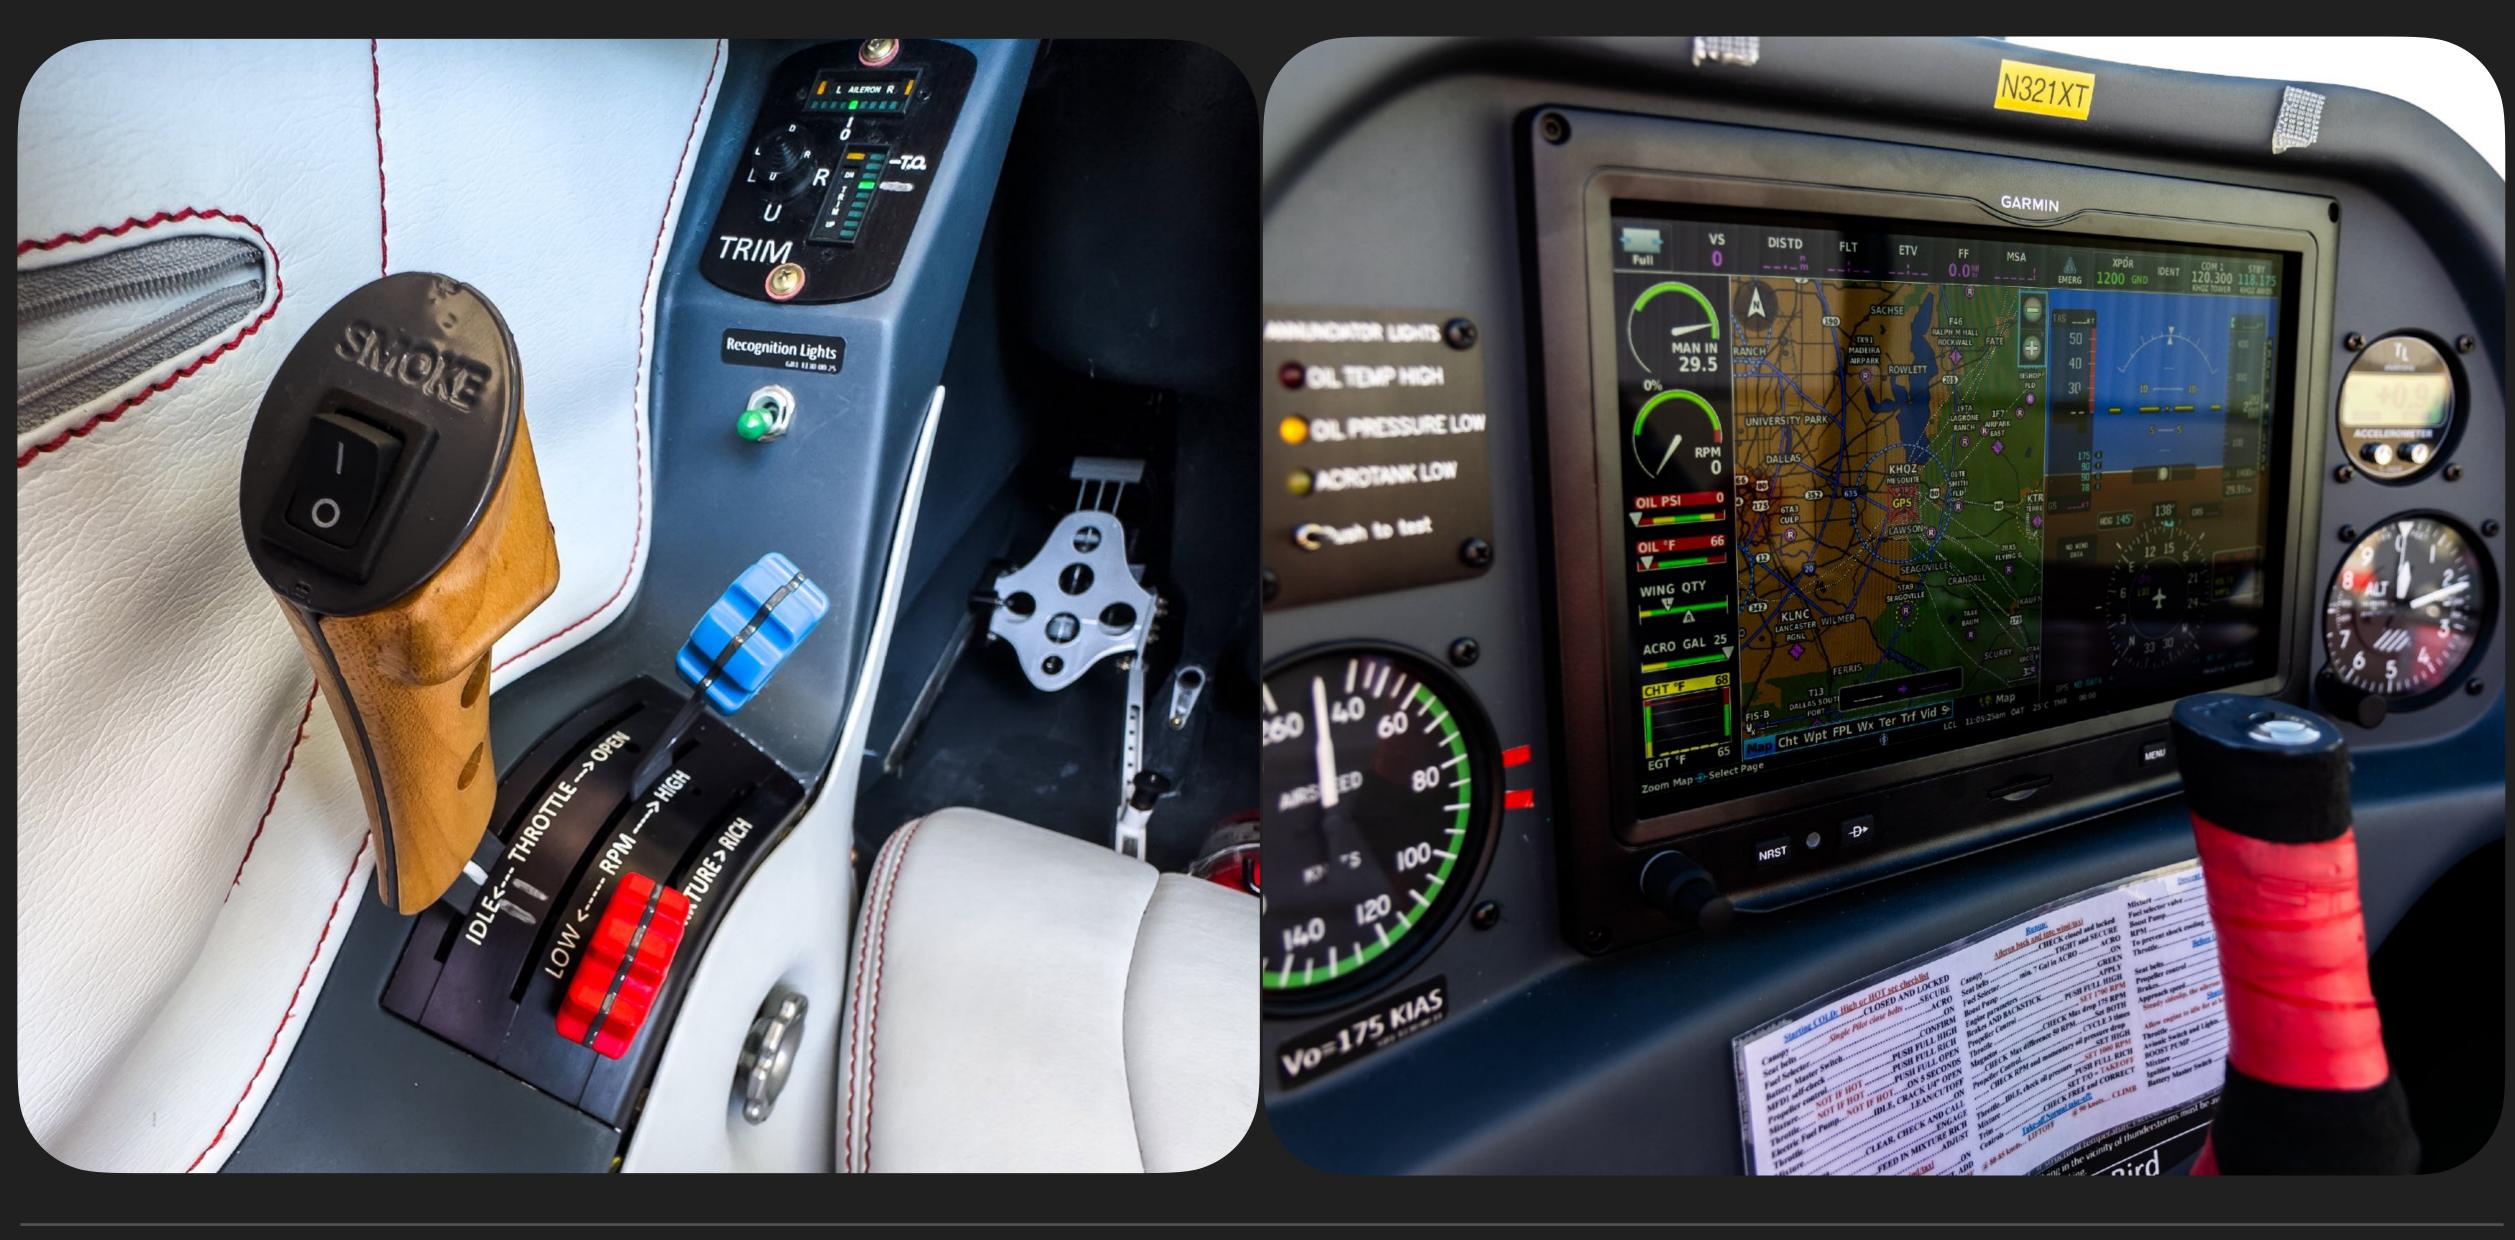

## Specs

| Airframe                   | 2021 Airframe                                     |  |
|----------------------------|---------------------------------------------------|--|
|                            | 45 Hours TTAF                                     |  |
|                            | Full Carbon Fiber Airframe                        |  |
|                            | Steel Landing Gear                                |  |
|                            | Titanium Firewall                                 |  |
| Avionics                   | Garmin G3X PFD                                    |  |
|                            | GDU 450 PFD (Front Seat)                          |  |
|                            | Front Instrument Panel                            |  |
|                            | Integrated Camera Mounts                          |  |
|                            | Canopy Cover                                      |  |
|                            | Powered LEMO plugs for Bose headsets (both seats) |  |
|                            | Jack Pad (for tire change)                        |  |
|                            | Trickle Charger with Piper Plug Attachment        |  |
| Add'l Features             | Dual USB Plugs                                    |  |
|                            | AC TrackTech: T1V2 Tug                            |  |
|                            | T1 Tail Dragger Adapter                           |  |
|                            | Smoke System                                      |  |
| Exterior                   | Custom Paint - Black, Red and White               |  |
|                            | Professionally Ceramic Coated (Permaguard)        |  |
|                            |                                                   |  |
| Optional Items             | Custom Helmet                                     |  |
| Optional Items<br>For Sale | Custom Helmet<br>Custom Parachutes                |  |