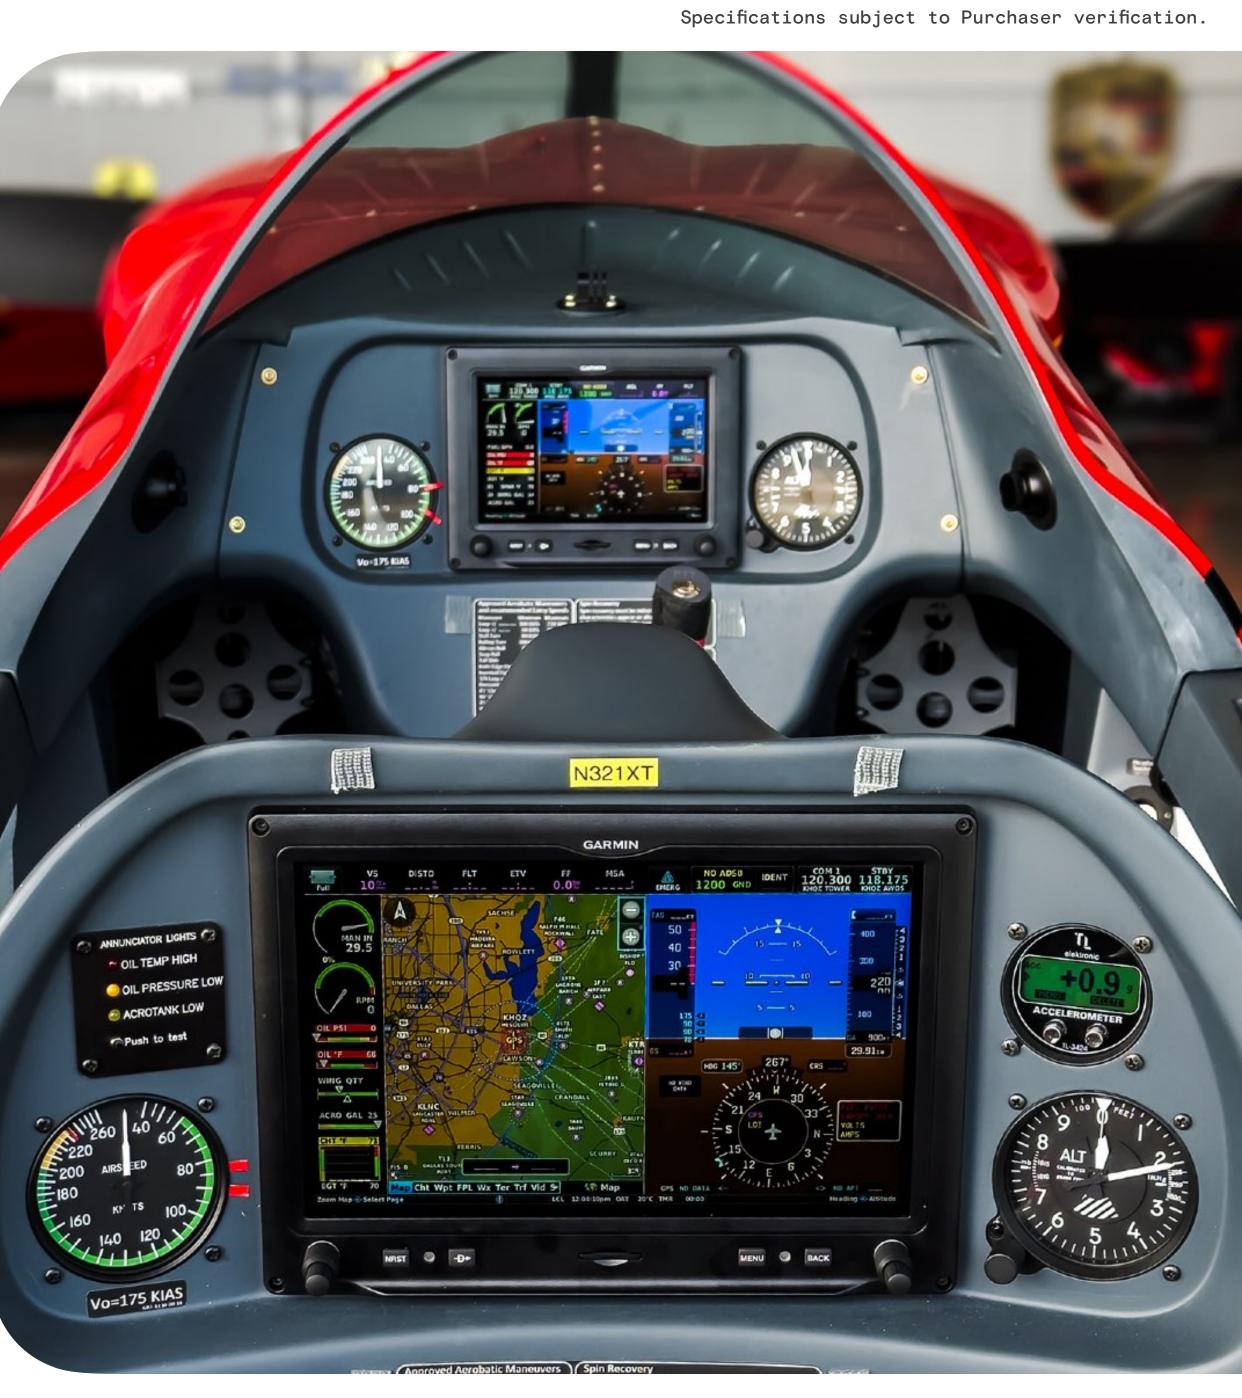

## Specs

| Airframe                   | 2021 Airframe                                     |  |
|----------------------------|---------------------------------------------------|--|
|                            | 45 Hours TTAF                                     |  |
|                            | Full Carbon Fiber Airframe                        |  |
|                            | Steel Landing Gear                                |  |
|                            | Titanium Firewall                                 |  |
| Avionics                   | Garmin G3X PFD                                    |  |
|                            | GDU 450 PFD (Front Seat)                          |  |
|                            | Front Instrument Panel                            |  |
|                            | Integrated Camera Mounts                          |  |
|                            | Canopy Cover                                      |  |
|                            | Powered LEMO plugs for Bose headsets (both seats) |  |
|                            | Jack Pad (for tire change)                        |  |
|                            | Trickle Charger with Piper Plug Attachment        |  |
| Add'l Features             | Dual USB Plugs                                    |  |
|                            | AC TrackTech: T1V2 Tug                            |  |
|                            | T1 Tail Dragger Adapter                           |  |
|                            | Smoke System                                      |  |
| Exterior                   | Custom Paint - Black, Red and White               |  |
|                            | Professionally Ceramic Coated (Permaguard)        |  |
|                            |                                                   |  |
| Optional Items             | Custom Helmet                                     |  |
| Optional Items<br>For Sale | Custom Helmet<br>Custom Parachutes                |  |