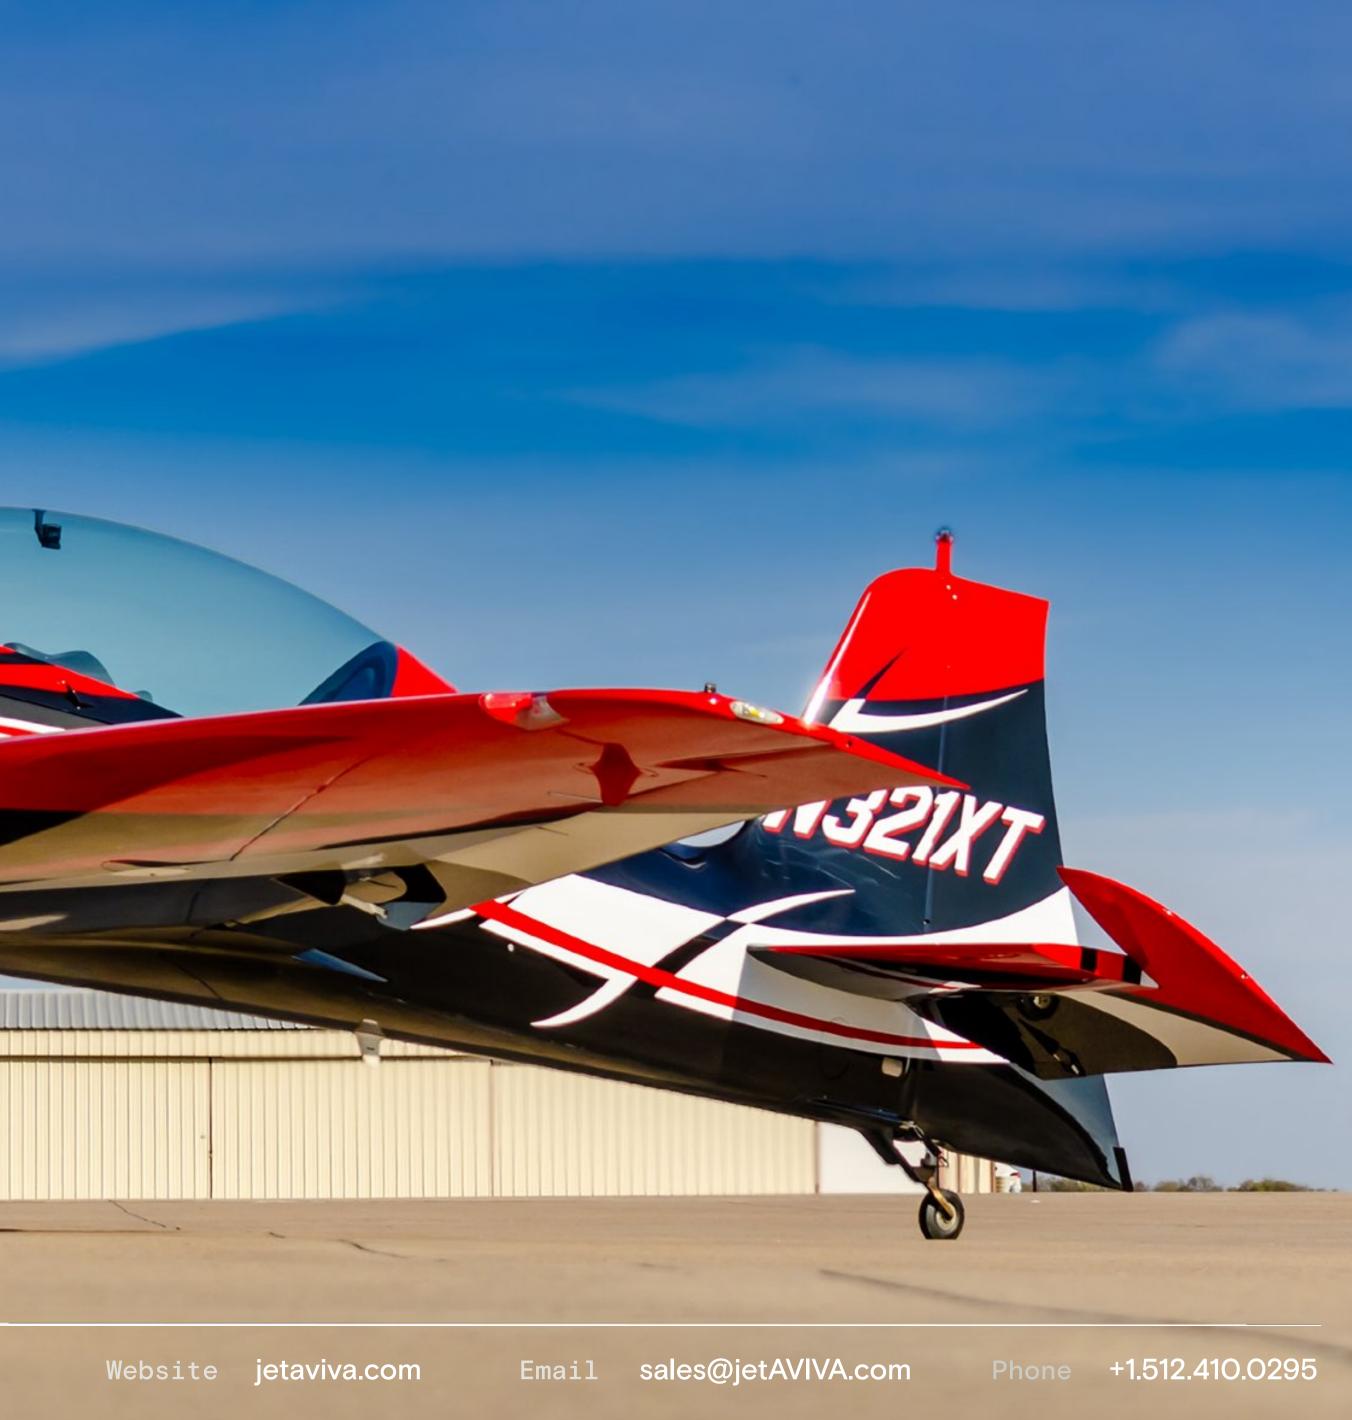

GameBird

# 2021 GameBird

SN GB1-0038

| Year and Model | 2021 GameBird | Airframe TT | 45 SNEW                             |
|----------------|---------------|-------------|-------------------------------------|
| SN             | GB1-0038      | Engine      | Lycoming AEIO 580 B1A w/45 Hours SN |
| Reg            | N321XT        | Location    | Mesquite, TX                        |