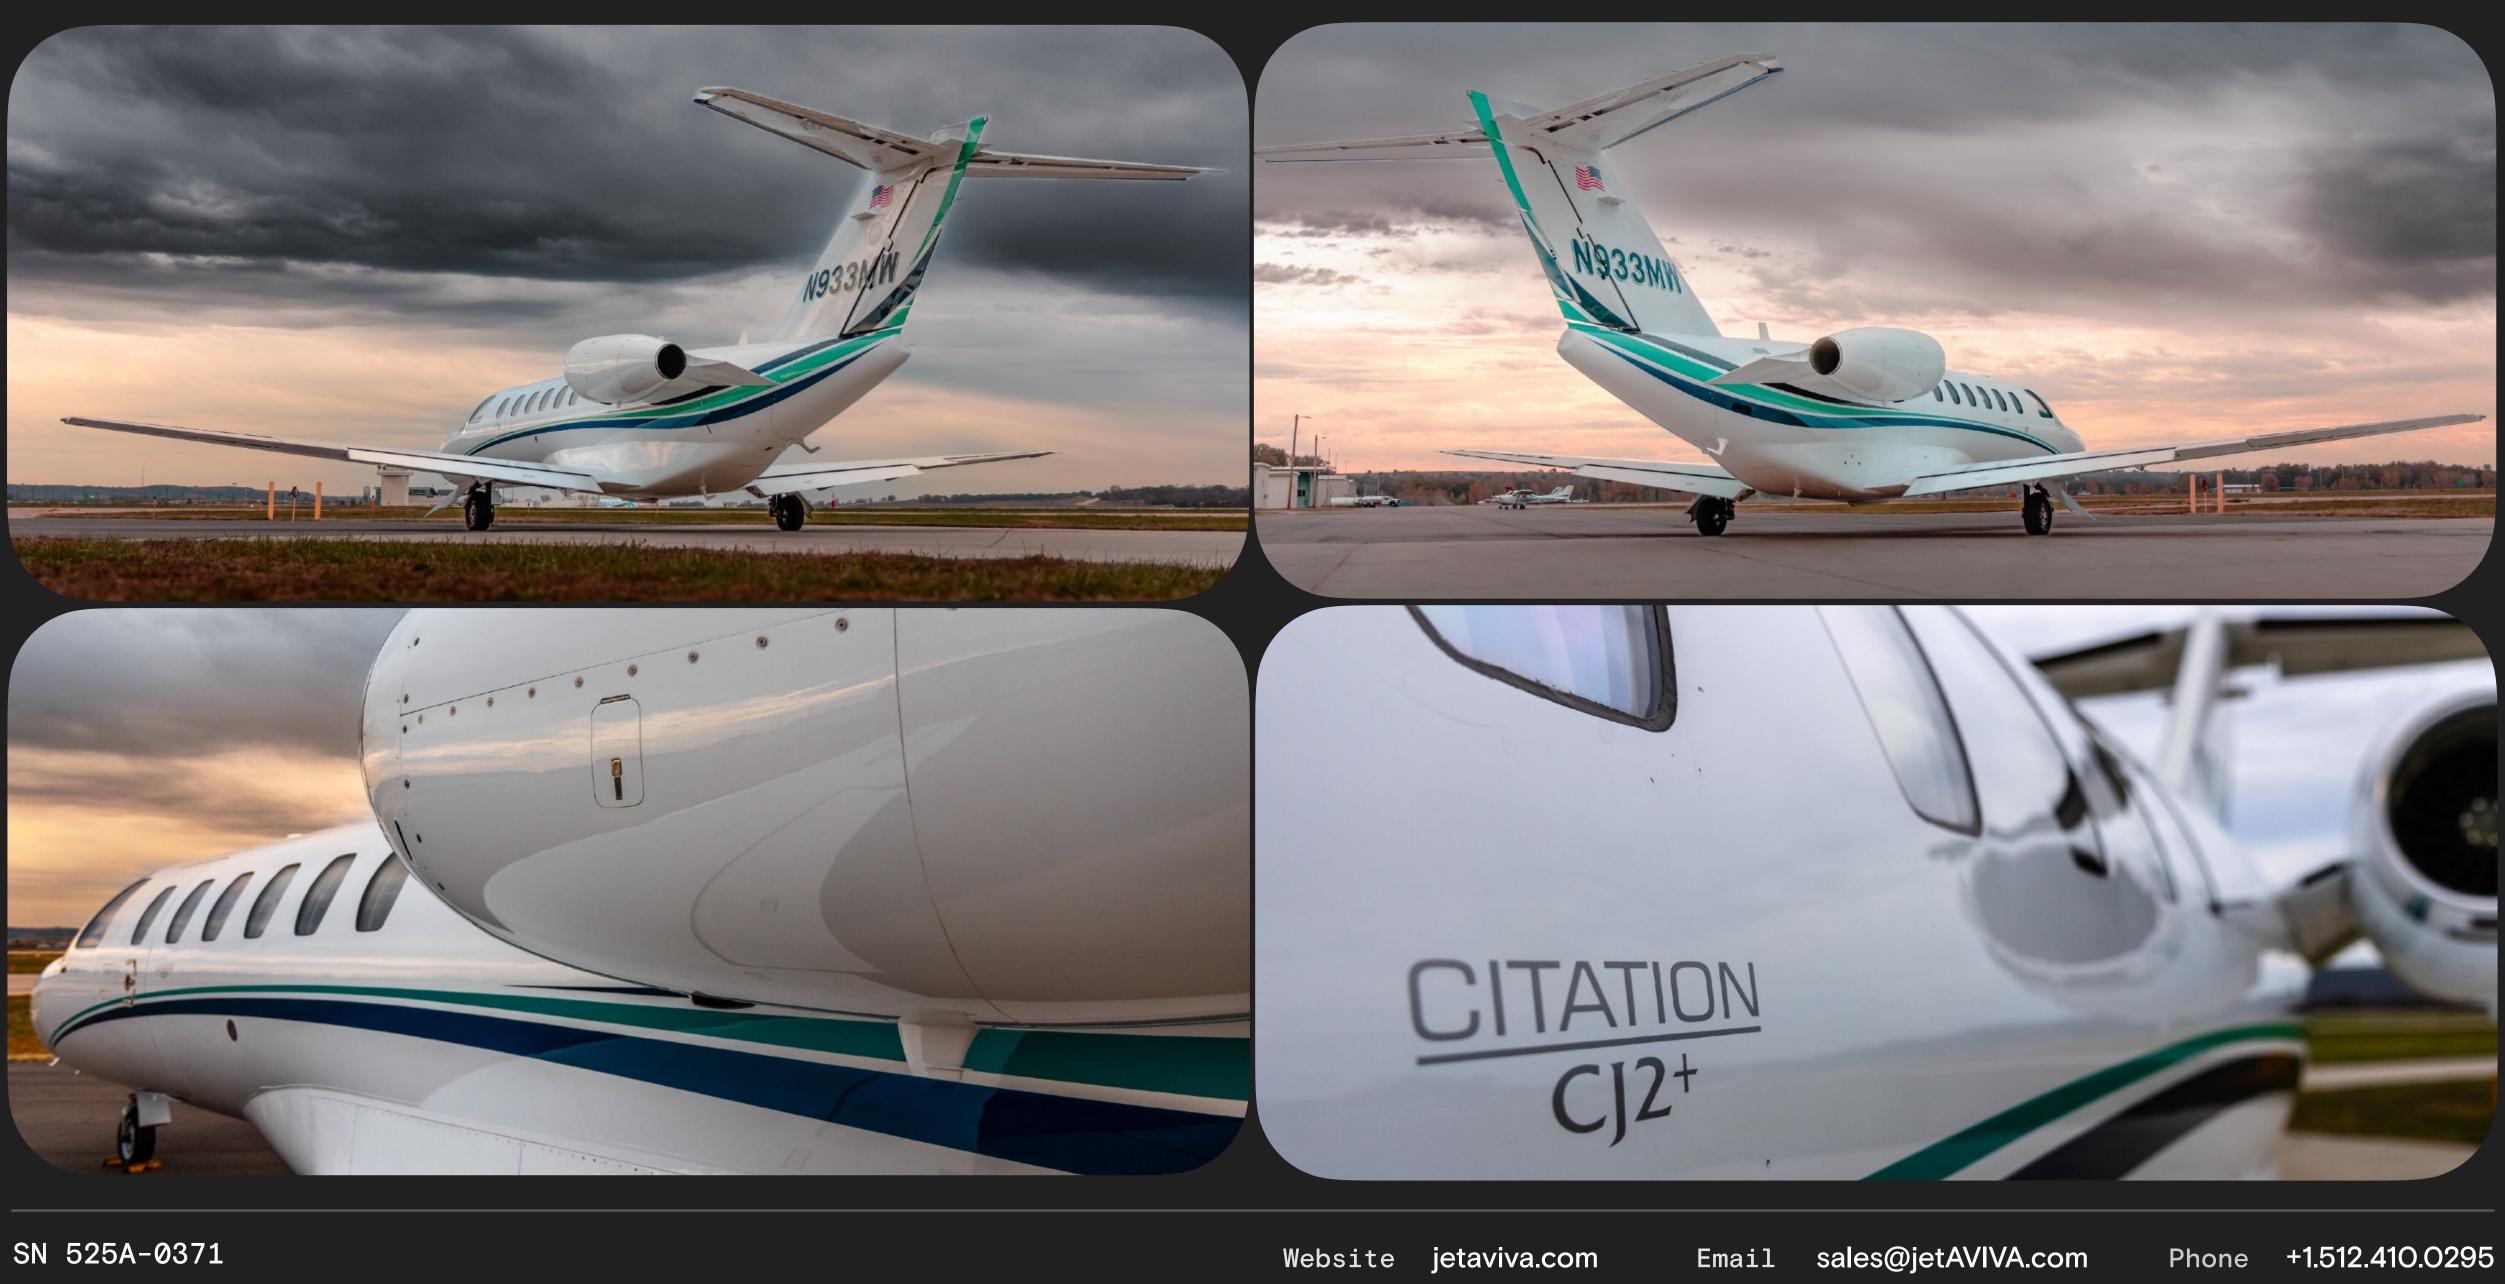

# 2007 Citation CJ2+

SN 525A-0371

#### Plane Info

Year and Model

2007 Citation CJ2+

SN

525A-0371

Reg

N933MW

Airframe TT

3,440 SNEW

Engine TT

3,440 / 3,440 SNEW

Location

Kansas, USA

#### Specs

| Airframe       | 2007 Airframe                                                                     |
|----------------|-----------------------------------------------------------------------------------|
|                | 3,440 Hours TTAF                                                                  |
|                | 3,183 Cycles                                                                      |
|                | Enrolled on ProParts                                                              |
| Engines        | Williams International FJ44-3A-24                                                 |
|                | 3,440 / 3,440 Hours SNEW                                                          |
|                | 3,183 / 3,183 Cycles                                                              |
|                | Enrolled on TAP Blue                                                              |
| Avionics       | Rockwell Collins Aerospace ProLine Fusion Avionics                                |
|                | CPDLC Provisions                                                                  |
| Add'l Features | WX-1000E Lightning Detection                                                      |
|                | Electronic Charts                                                                 |
|                | Precise Flight Pulselite 2401 System                                              |
|                | Cabin Display Power                                                               |
|                | Locking Fuel Caps                                                                 |
|                | Voice Annunciator                                                                 |
| Exterior       | Overall Matterhorn White with Columbia Blue Pearl, Turquoise and Ocean Blue Metal |
|                | stripes                                                                           |
| Interior       | Beige Interior complete with Shaker Cherry Matte laminate cabinetry with brushed  |
|                | aluminum plating - Refurbished in January 2017                                    |
|                | Main cabin seating for six passengers arranged in a center-club configuration.    |
|                | Belted, flushing lavatory                                                         |
|                | Extended Refreshment Center                                                       |
|                | 110 VAC outlets                                                                   |
|                |                                                                                   |
|                | Executive tables                                                                  |