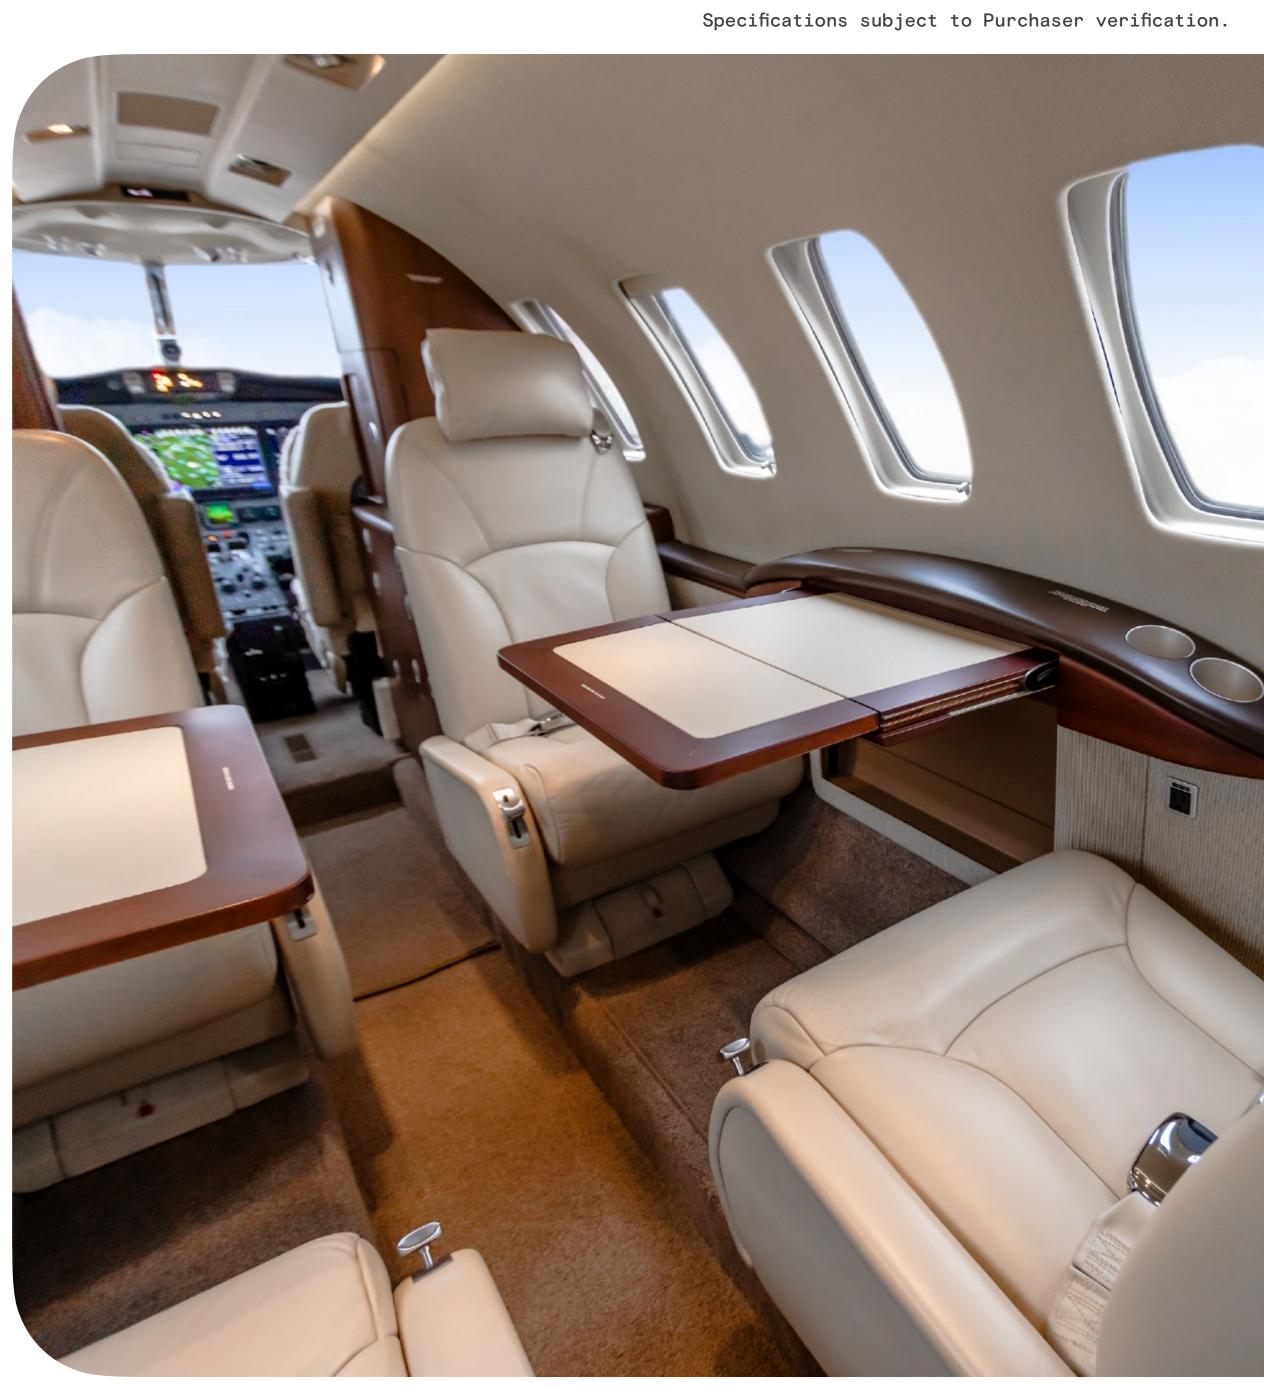

#### Specs

| Airframe       | 2007 Airframe                                                                     |
|----------------|-----------------------------------------------------------------------------------|
|                | 3,440 Hours TTAF                                                                  |
|                | 3,183 Cycles                                                                      |
|                | Enrolled on ProParts                                                              |
| Engines        | Williams International FJ44-3A-24                                                 |
|                | 3,440 / 3,440 Hours SNEW                                                          |
|                | 3,183 / 3,183 Cycles                                                              |
|                | Enrolled on TAP Blue                                                              |
| Avionics       | Rockwell Collins Aerospace ProLine Fusion Avionics                                |
|                | CPDLC Provisions                                                                  |
| Add'l Features | WX-1000E Lightning Detection                                                      |
|                | Electronic Charts                                                                 |
|                | Precise Flight Pulselite 2401 System                                              |
|                | Cabin Display Power                                                               |
|                | Locking Fuel Caps                                                                 |
|                | Voice Annunciator                                                                 |
| Exterior       | Overall Matterhorn White with Columbia Blue Pearl, Turquoise and Ocean Blue Metal |
|                | stripes                                                                           |
| Interior       | Beige Interior complete with Shaker Cherry Matte laminate cabinetry with brushed  |
|                | aluminum plating - Refurbished in January 2017                                    |
|                | Main cabin seating for six passengers arranged in a center-club configuration.    |
|                | Belted, flushing lavatory                                                         |
|                | Extended Refreshment Center                                                       |
|                | 110 VAC outlets                                                                   |
|                |                                                                                   |
|                | Executive tables                                                                  |