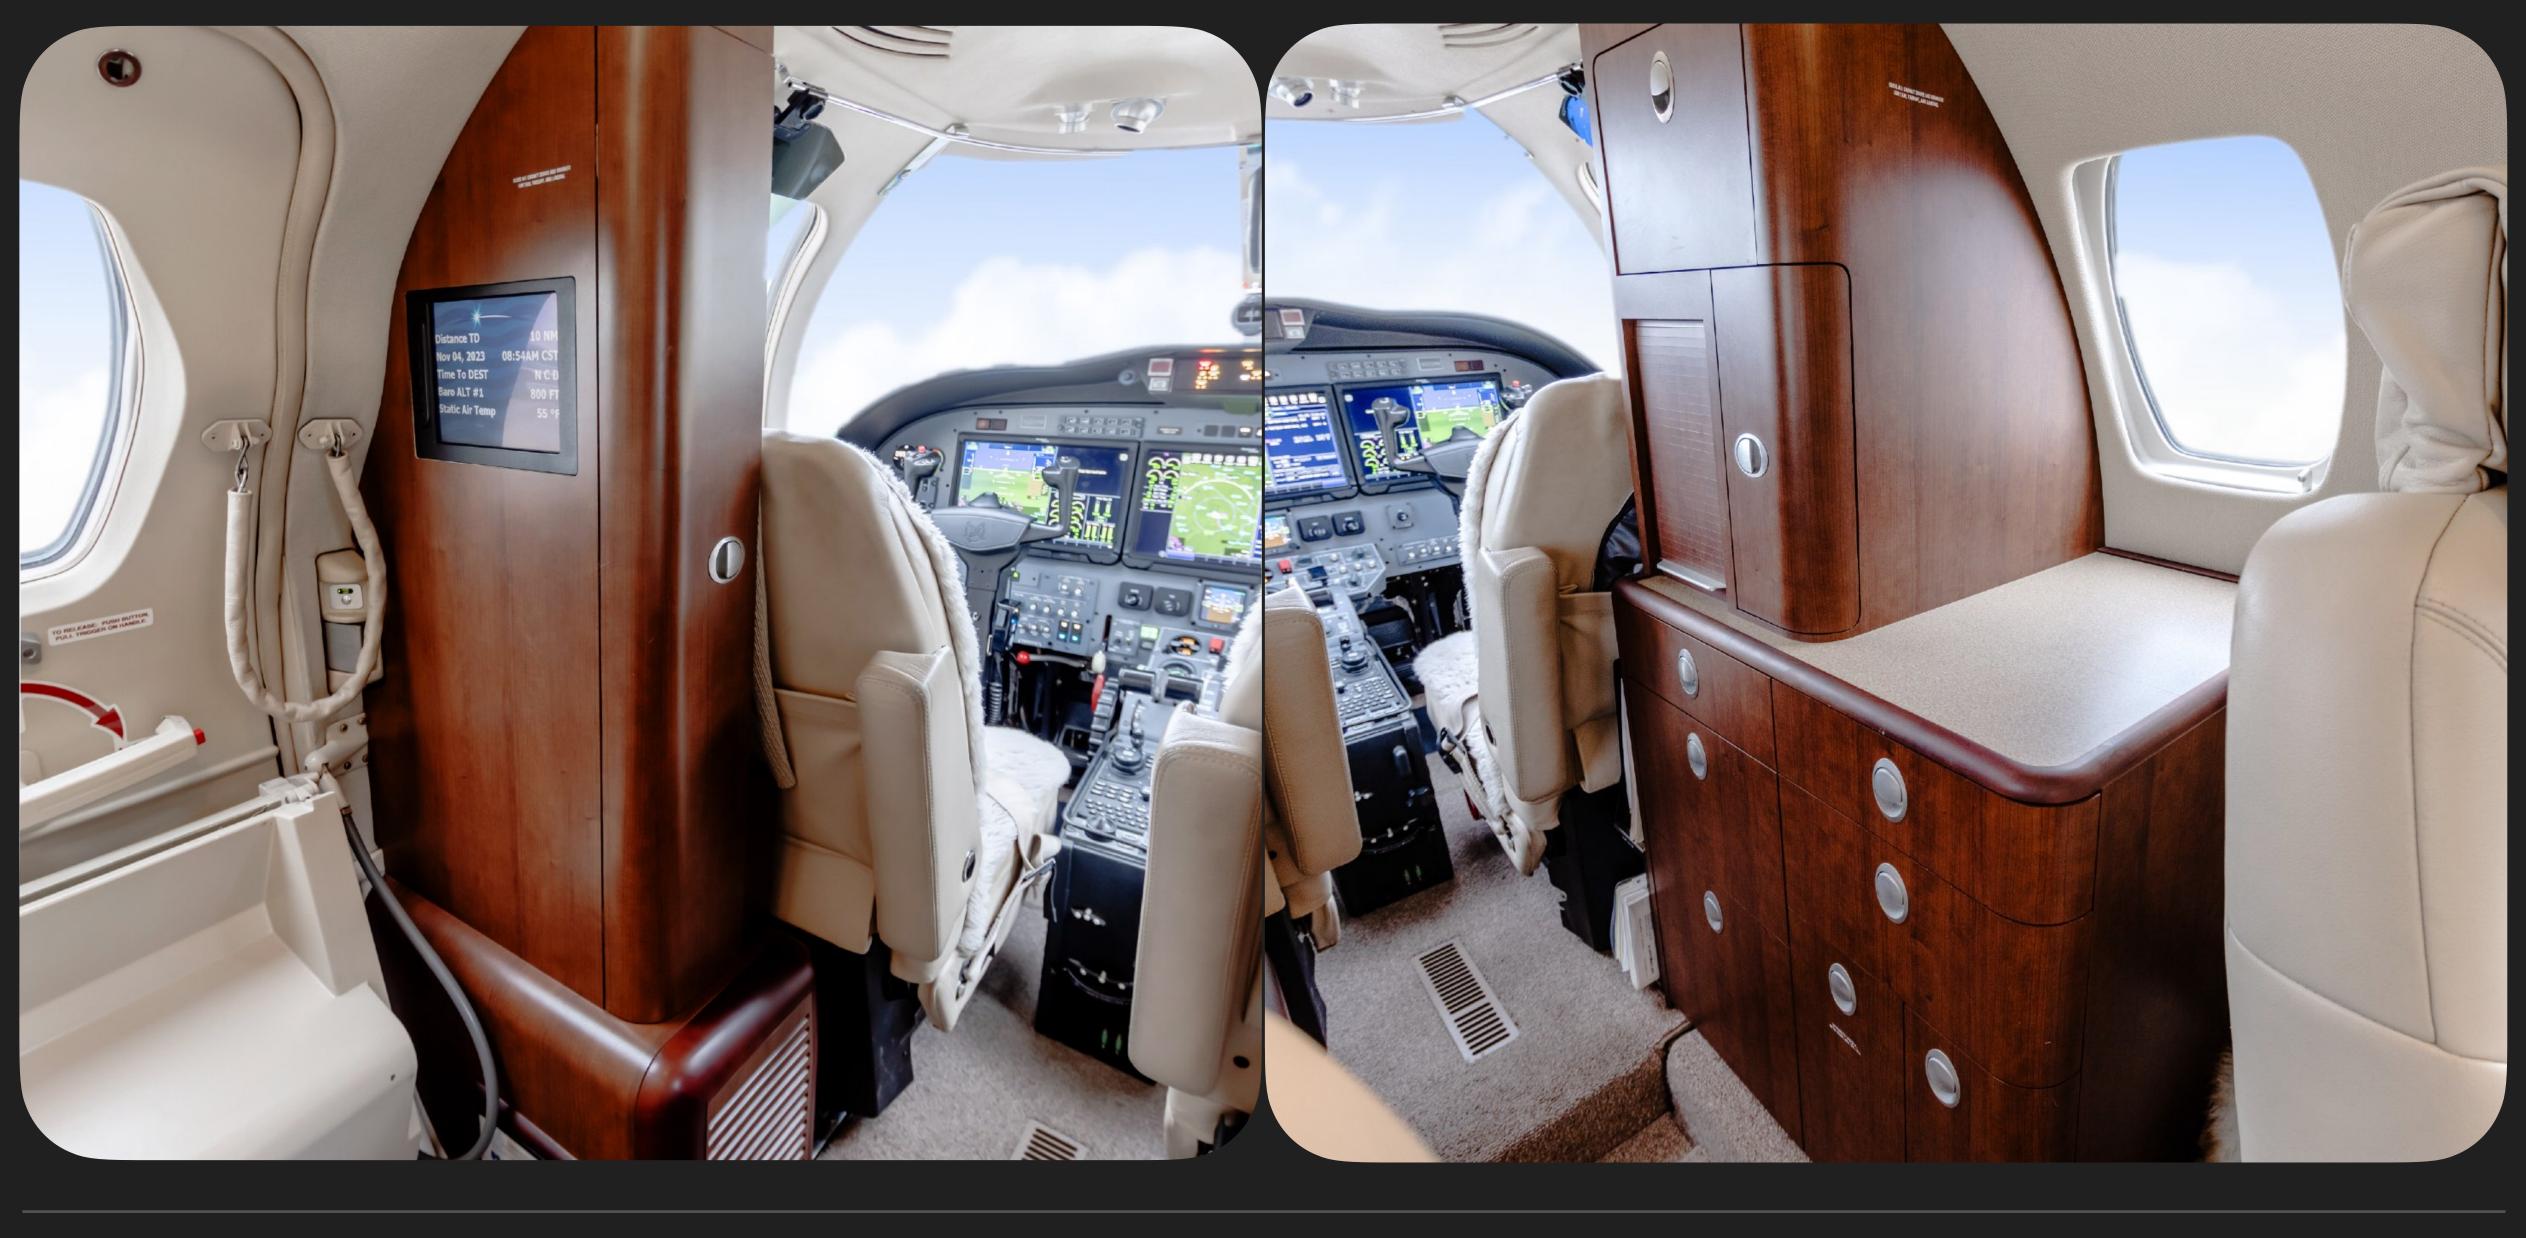

#### Specs

| Airframe       | 2007 Airframe                                                                     |
|----------------|-----------------------------------------------------------------------------------|
|                | 3,440 Hours TTAF                                                                  |
|                | 3,183 Cycles                                                                      |
|                | Enrolled on ProParts                                                              |
| Engines        | Williams International FJ44-3A-24                                                 |
|                | 3,440 / 3,440 Hours SNEW                                                          |
|                | 3,183 / 3,183 Cycles                                                              |
|                | Enrolled on TAP Blue                                                              |
| Avionics       | Rockwell Collins Aerospace ProLine Fusion Avionics                                |
|                | CPDLC Provisions                                                                  |
| Add'l Features | WX-1000E Lightning Detection                                                      |
|                | Electronic Charts                                                                 |
|                | Precise Flight Pulselite 2401 System                                              |
|                | Cabin Display Power                                                               |
|                | Locking Fuel Caps                                                                 |
|                | Voice Annunciator                                                                 |
| Exterior       | Overall Matterhorn White with Columbia Blue Pearl, Turquoise and Ocean Blue Metal |
|                | stripes                                                                           |
| Interior       | Beige Interior complete with Shaker Cherry Matte laminate cabinetry with brushed  |
|                | aluminum plating - Refurbished in January 2017                                    |
|                | Main cabin seating for six passengers arranged in a center-club configuration.    |
|                | Belted, flushing lavatory                                                         |
|                | Extended Refreshment Center                                                       |
|                | 110 VAC outlets                                                                   |
|                |                                                                                   |
|                | Executive tables                                                                  |