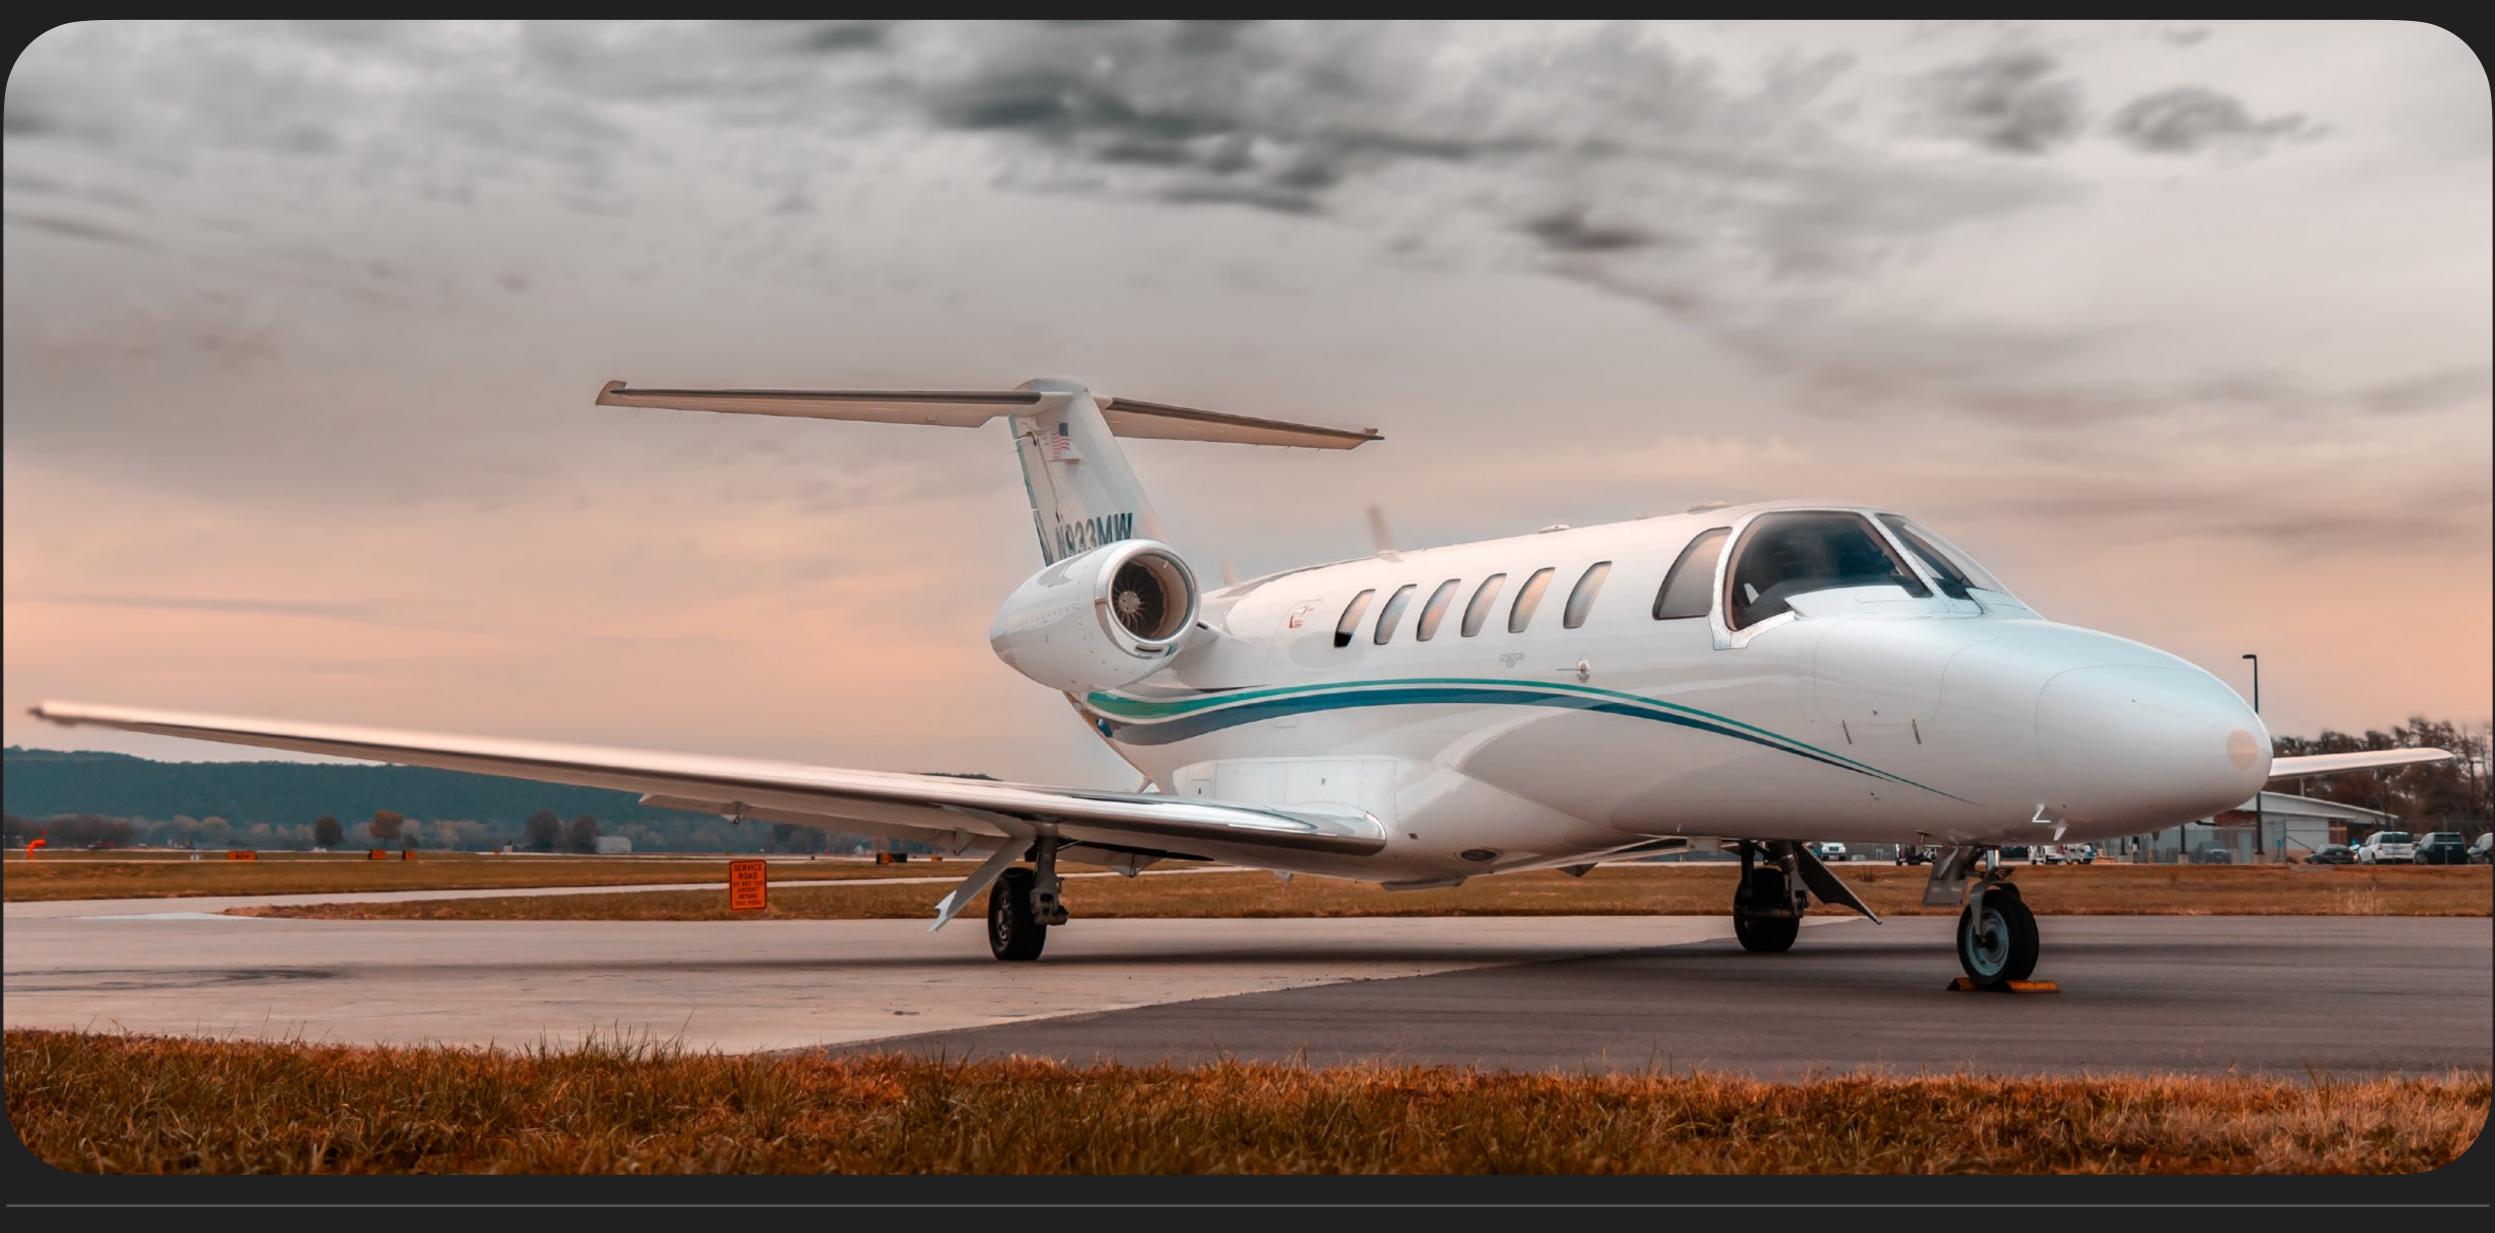

# 2007 Citation CJ2+

SN 525A-0371

#### Plane Info

Year and Model

2007 Citation CJ2+

SN

525A-0371

Reg

N933MW

Airframe TT

3,440 SNEW

Engine TT

3,440 / 3,440 SNEW

Location

Kansas, USA