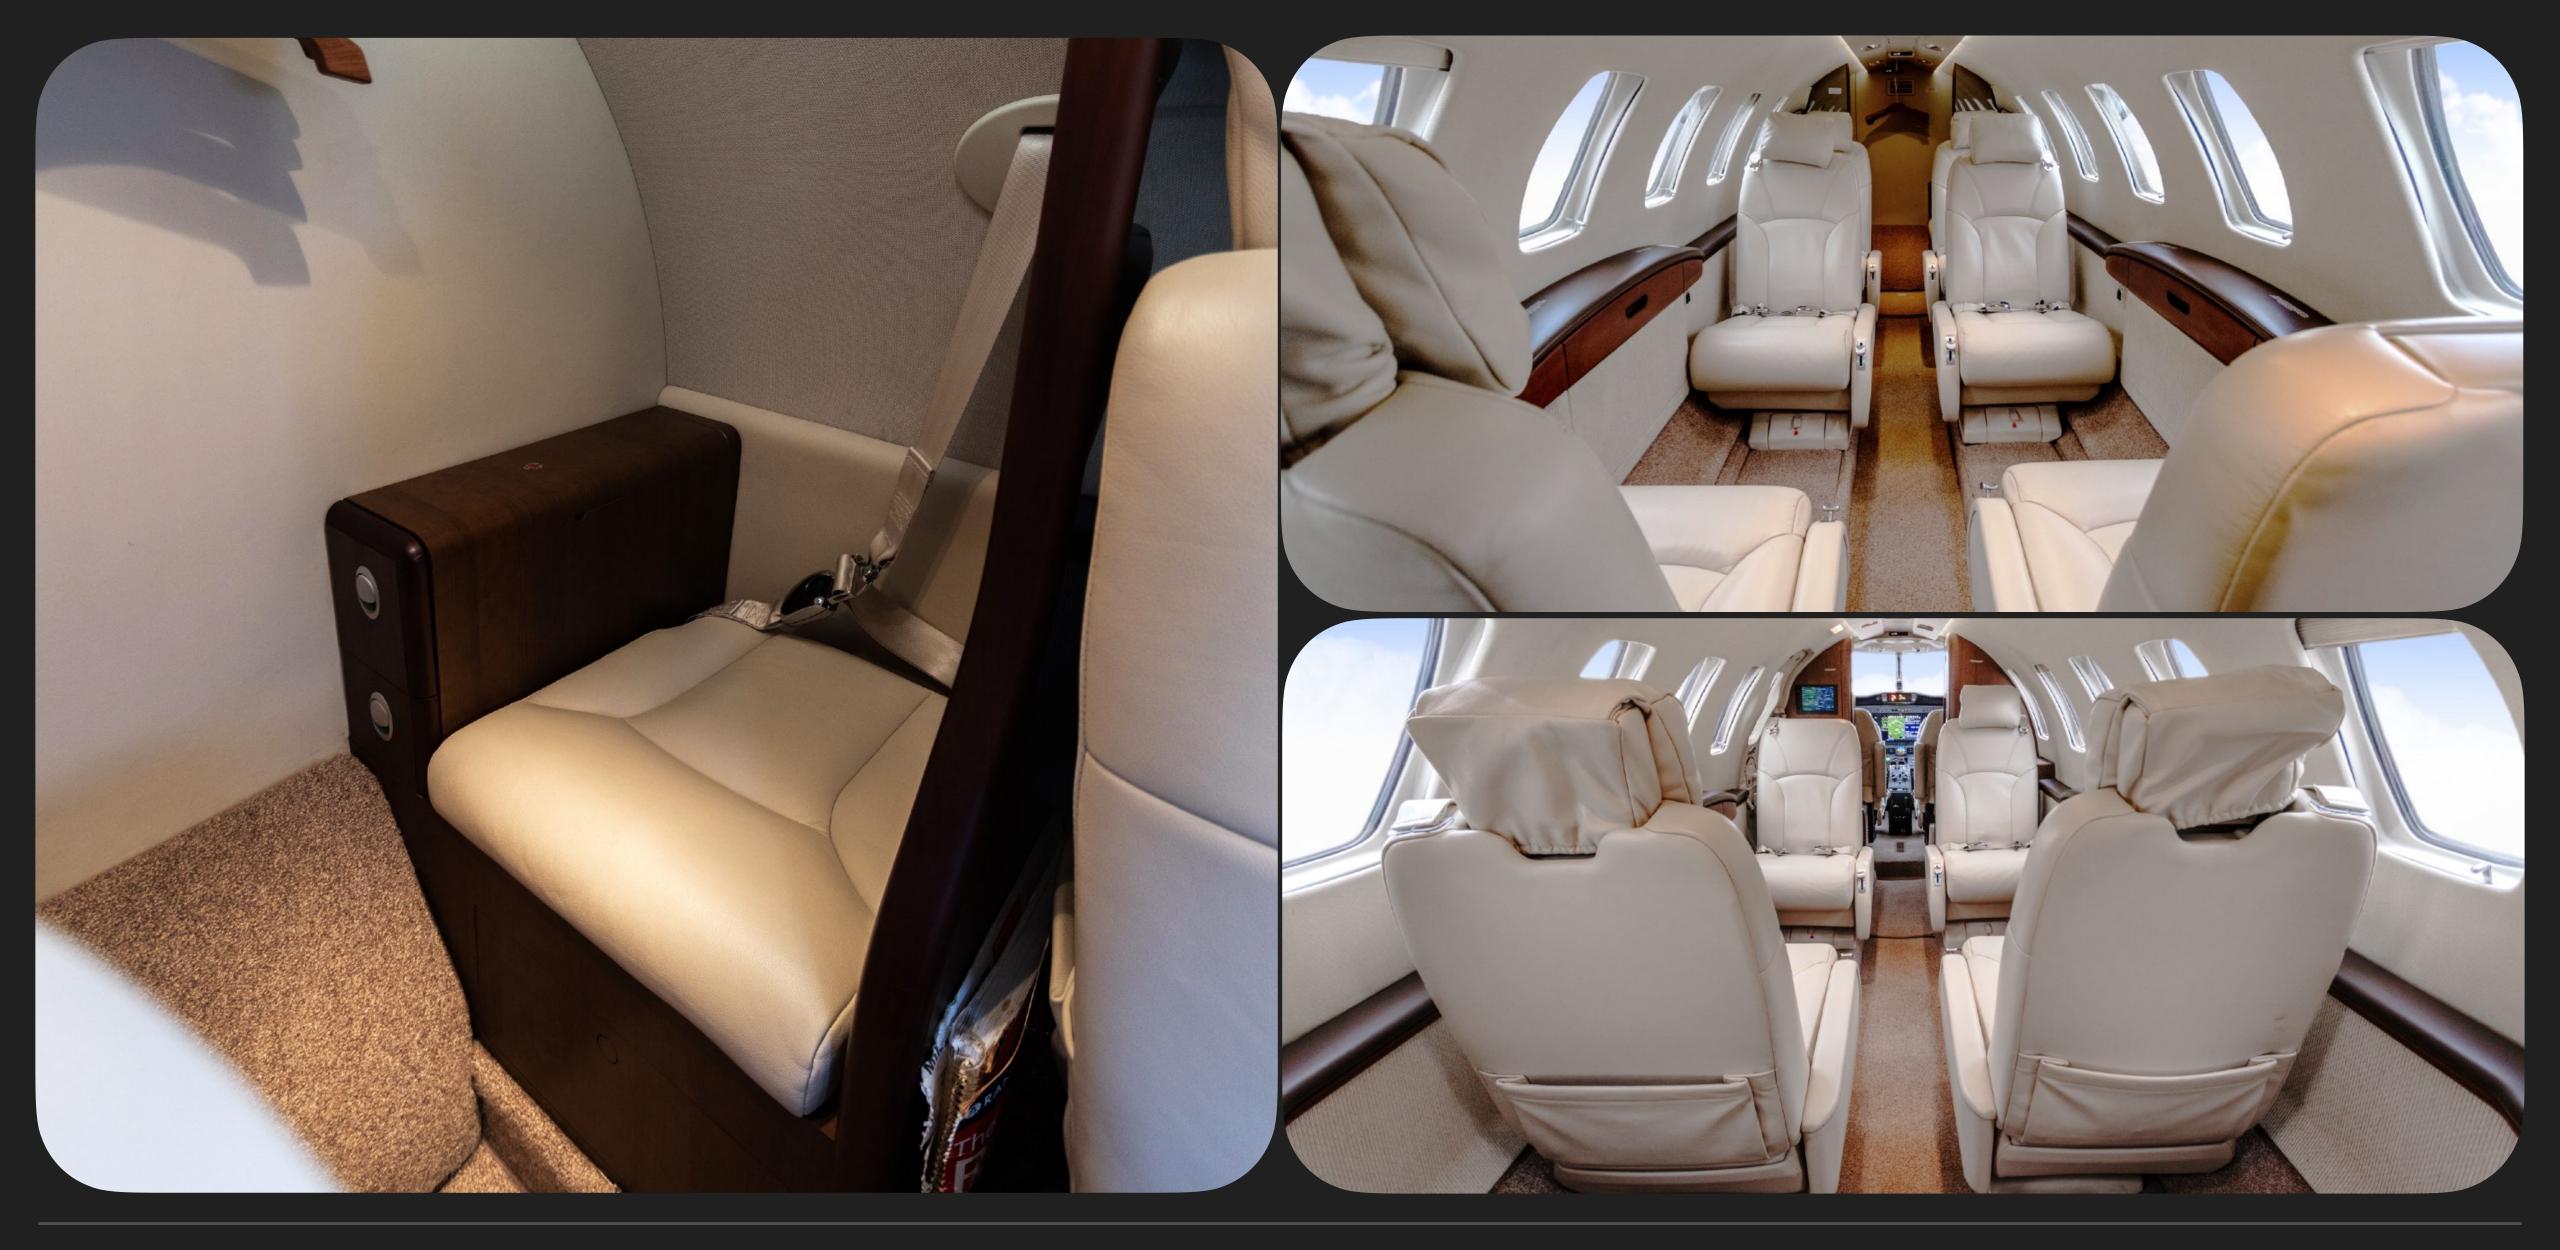

#### Specs

| Airframe       | 2007 Airframe                                                                     |
|----------------|-----------------------------------------------------------------------------------|
|                | 3,440 Hours TTAF                                                                  |
|                | 3,183 Cycles                                                                      |
|                | Enrolled on ProParts                                                              |
| Engines        | Williams International FJ44-3A-24                                                 |
|                | 3,440 / 3,440 Hours SNEW                                                          |
|                | 3,183 / 3,183 Cycles                                                              |
|                | Enrolled on TAP Blue                                                              |
| Avionics       | Rockwell Collins Aerospace ProLine Fusion Avionics                                |
|                | CPDLC Provisions                                                                  |
| Add'l Features | WX-1000E Lightning Detection                                                      |
|                | Electronic Charts                                                                 |
|                | Precise Flight Pulselite 2401 System                                              |
|                | Cabin Display Power                                                               |
|                | Locking Fuel Caps                                                                 |
|                | Voice Annunciator                                                                 |
| Exterior       | Overall Matterhorn White with Columbia Blue Pearl, Turquoise and Ocean Blue Metal |
|                | stripes                                                                           |
| Interior       | Beige Interior complete with Shaker Cherry Matte laminate cabinetry with brushed  |
|                | aluminum plating - Refurbished in January 2017                                    |
|                | Main cabin seating for six passengers arranged in a center-club configuration.    |
|                | Belted, flushing lavatory                                                         |
|                | Extended Refreshment Center                                                       |
|                | 110 VAC outlets                                                                   |
|                |                                                                                   |
|                | Executive tables                                                                  |