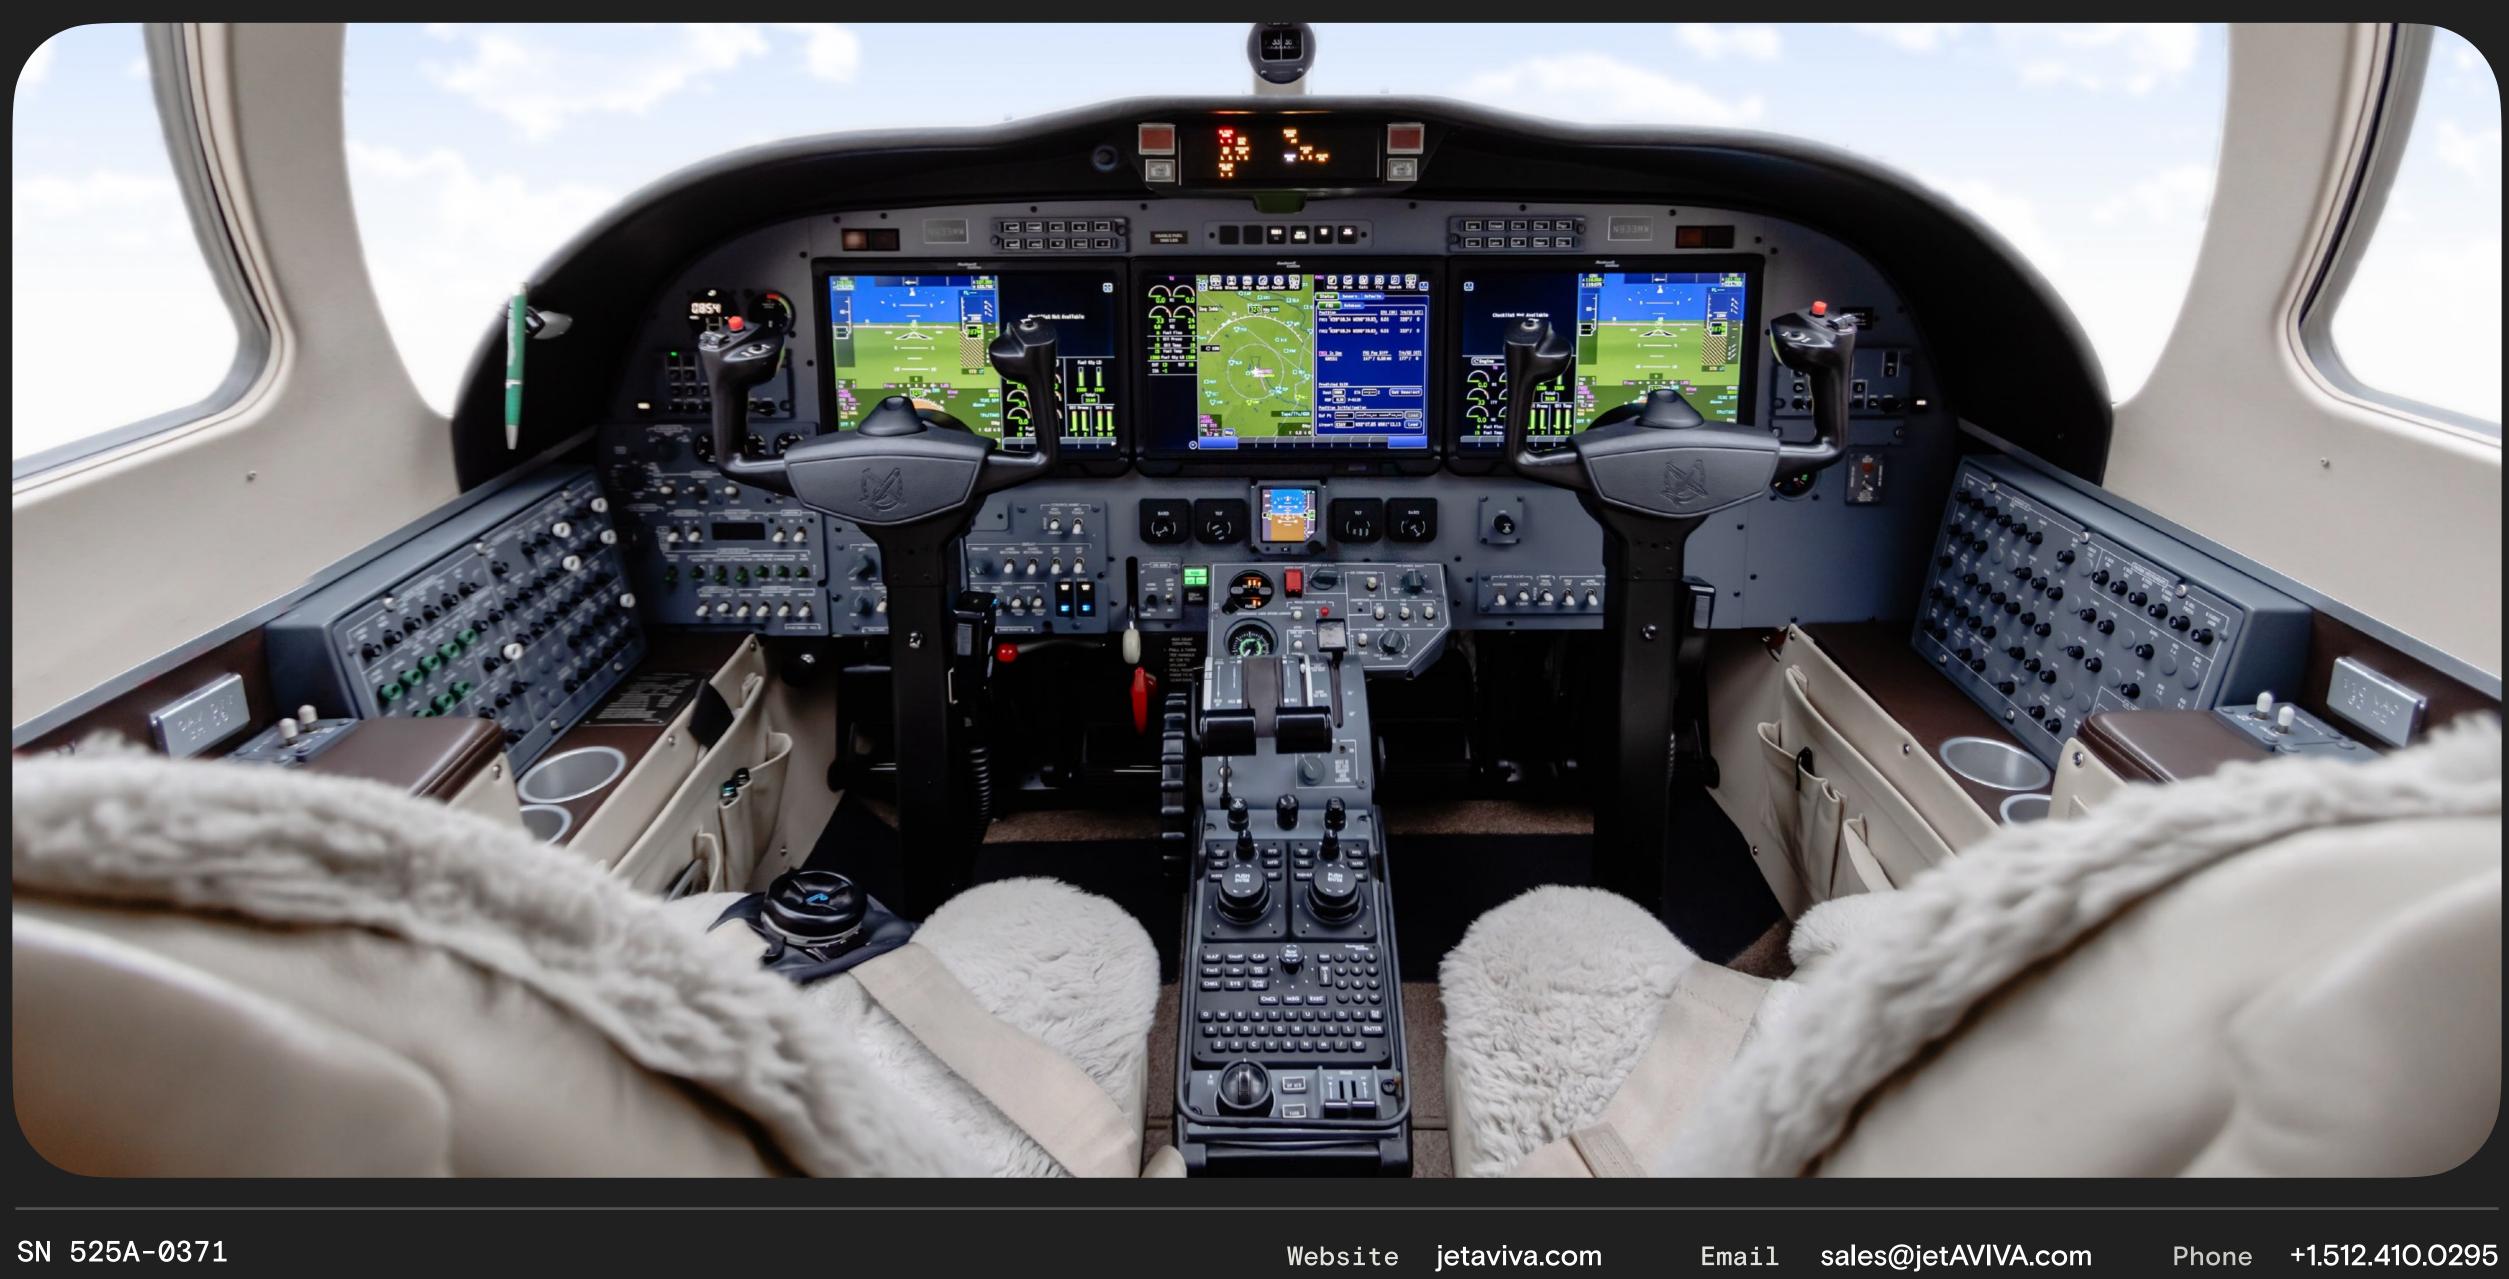

#### Specs

| Airframe       | 2007 Airframe                                                                     |
|----------------|-----------------------------------------------------------------------------------|
|                | 3,440 Hours TTAF                                                                  |
|                | 3,183 Cycles                                                                      |
|                | Enrolled on ProParts                                                              |
| Engines        | Williams International FJ44-3A-24                                                 |
|                | 3,440 / 3,440 Hours SNEW                                                          |
|                | 3,183 / 3,183 Cycles                                                              |
|                | Enrolled on TAP Blue                                                              |
| Avionics       | Rockwell Collins Aerospace ProLine Fusion Avionics                                |
|                | CPDLC Provisions                                                                  |
| Add'l Features | WX-1000E Lightning Detection                                                      |
|                | Electronic Charts                                                                 |
|                | Precise Flight Pulselite 2401 System                                              |
|                | Cabin Display Power                                                               |
|                | Locking Fuel Caps                                                                 |
|                | Voice Annunciator                                                                 |
| Exterior       | Overall Matterhorn White with Columbia Blue Pearl, Turquoise and Ocean Blue Metal |
|                | stripes                                                                           |
| Interior       | Beige Interior complete with Shaker Cherry Matte laminate cabinetry with brushed  |
|                | aluminum plating - Refurbished in January 2017                                    |
|                | Main cabin seating for six passengers arranged in a center-club configuration.    |
|                | Belted, flushing lavatory                                                         |
|                | Extended Refreshment Center                                                       |
|                | 110 VAC outlets                                                                   |
|                |                                                                                   |
|                | Executive tables                                                                  |