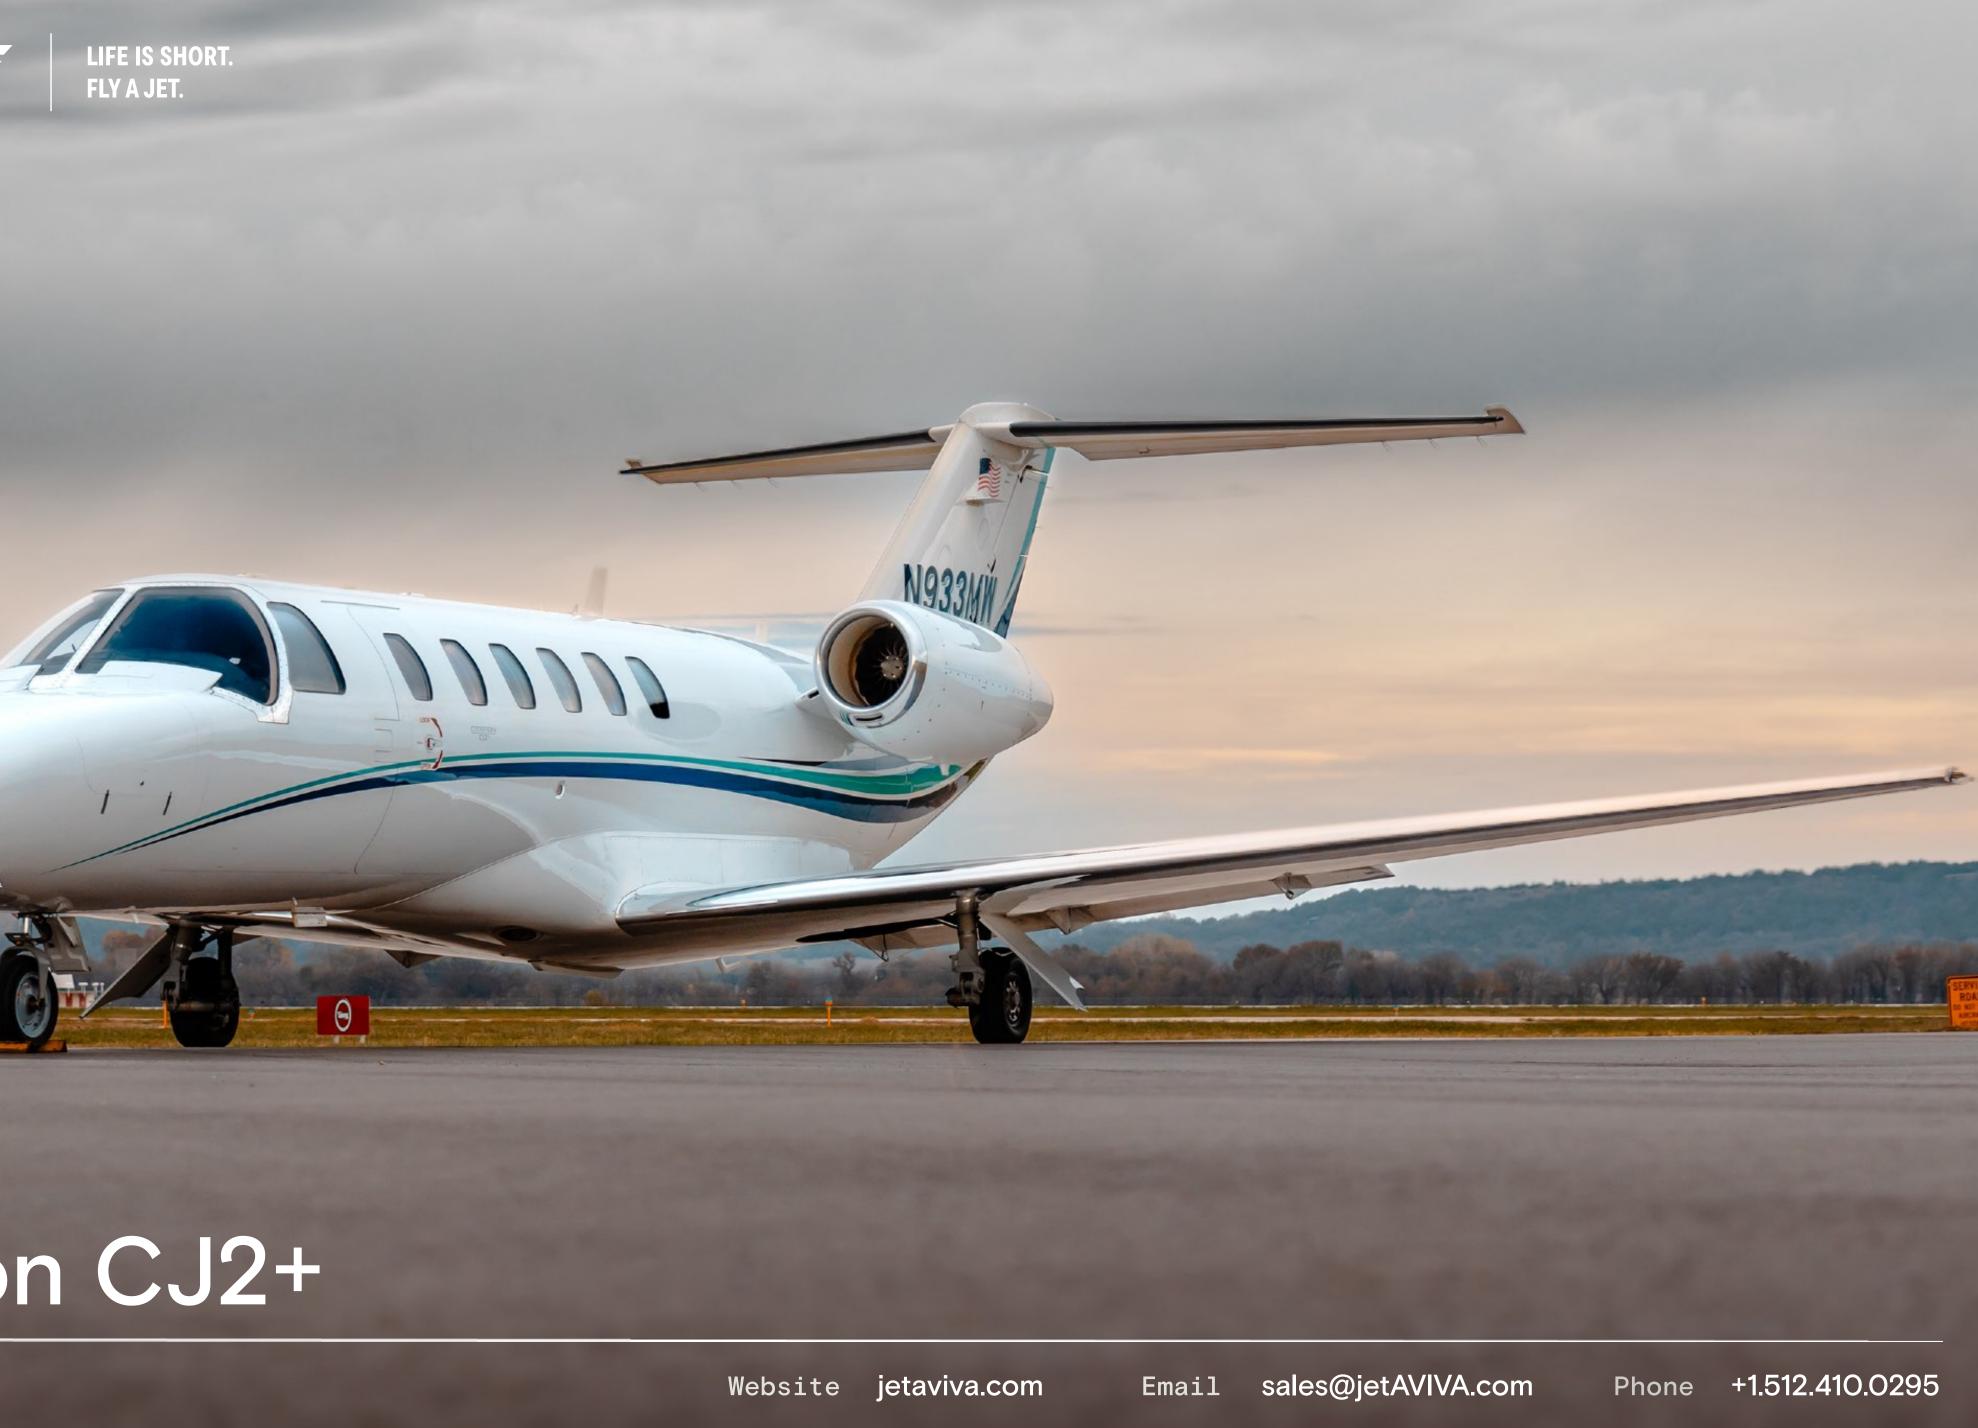

# 2007 Citation CJ2+

SN 525A-0371

#### Plane Info

Year and Model

2007 Citation CJ2+

SN

525A-0371

Reg

N933MW

Airframe TT

3,440 SNEW

Engine TT

3,440 / 3,440 SNEW

Location

Kansas, USA