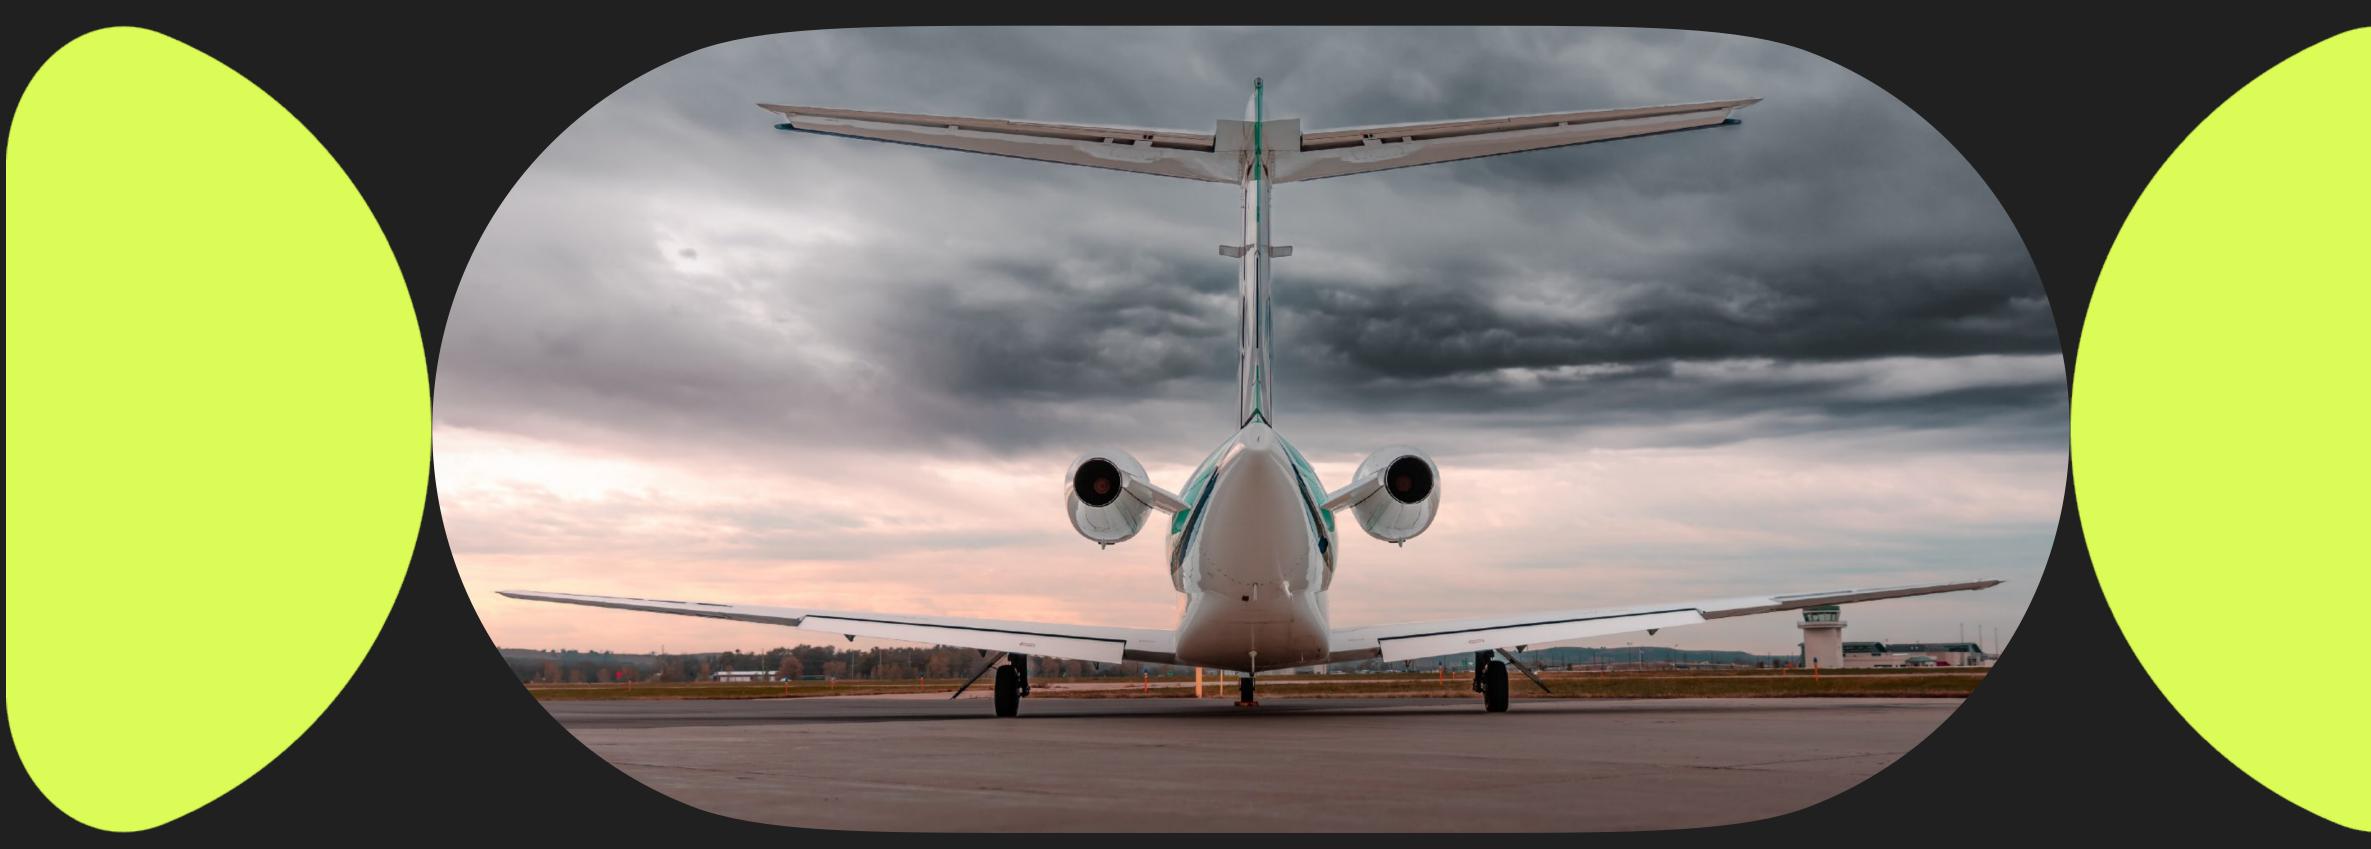

# 2007 Citation CJ2+

SN 525A-0371

#### Plane Info

Year and Model

2007 Citation CJ2+

SN

525A-0371

Reg

N933MW

Airframe TT

3,440 SNEW

Engine TT

3,440 / 3,440 SNEW

Location

Kansas, USA

#### Specs

| Airframe       | 2007 Airframe                                                                     |
|----------------|-----------------------------------------------------------------------------------|
|                | 3,440 Hours TTAF                                                                  |
|                | 3,183 Cycles                                                                      |
|                | Enrolled on ProParts                                                              |
| Engines        | Williams International FJ44-3A-24                                                 |
|                | 3,440 / 3,440 Hours SNEW                                                          |
|                | 3,183 / 3,183 Cycles                                                              |
|                | Enrolled on TAP Blue                                                              |
| Avionics       | Rockwell Collins Aerospace ProLine Fusion Avionics                                |
|                | CPDLC Provisions                                                                  |
| Add'l Features | WX-1000E Lightning Detection                                                      |
|                | Electronic Charts                                                                 |
|                | Precise Flight Pulselite 2401 System                                              |
|                | Cabin Display Power                                                               |
|                | Locking Fuel Caps                                                                 |
|                | Voice Annunciator                                                                 |
| Exterior       | Overall Matterhorn White with Columbia Blue Pearl, Turquoise and Ocean Blue Metal |
|                | stripes                                                                           |
| Interior       | Beige Interior complete with Shaker Cherry Matte laminate cabinetry with brushed  |
|                | aluminum plating - Refurbished in January 2017                                    |
|                | Main cabin seating for six passengers arranged in a center-club configuration.    |
|                | Belted, flushing lavatory                                                         |
|                | Extended Refreshment Center                                                       |
|                | 110 VAC outlets                                                                   |
|                |                                                                                   |
|                | Executive tables                                                                  |