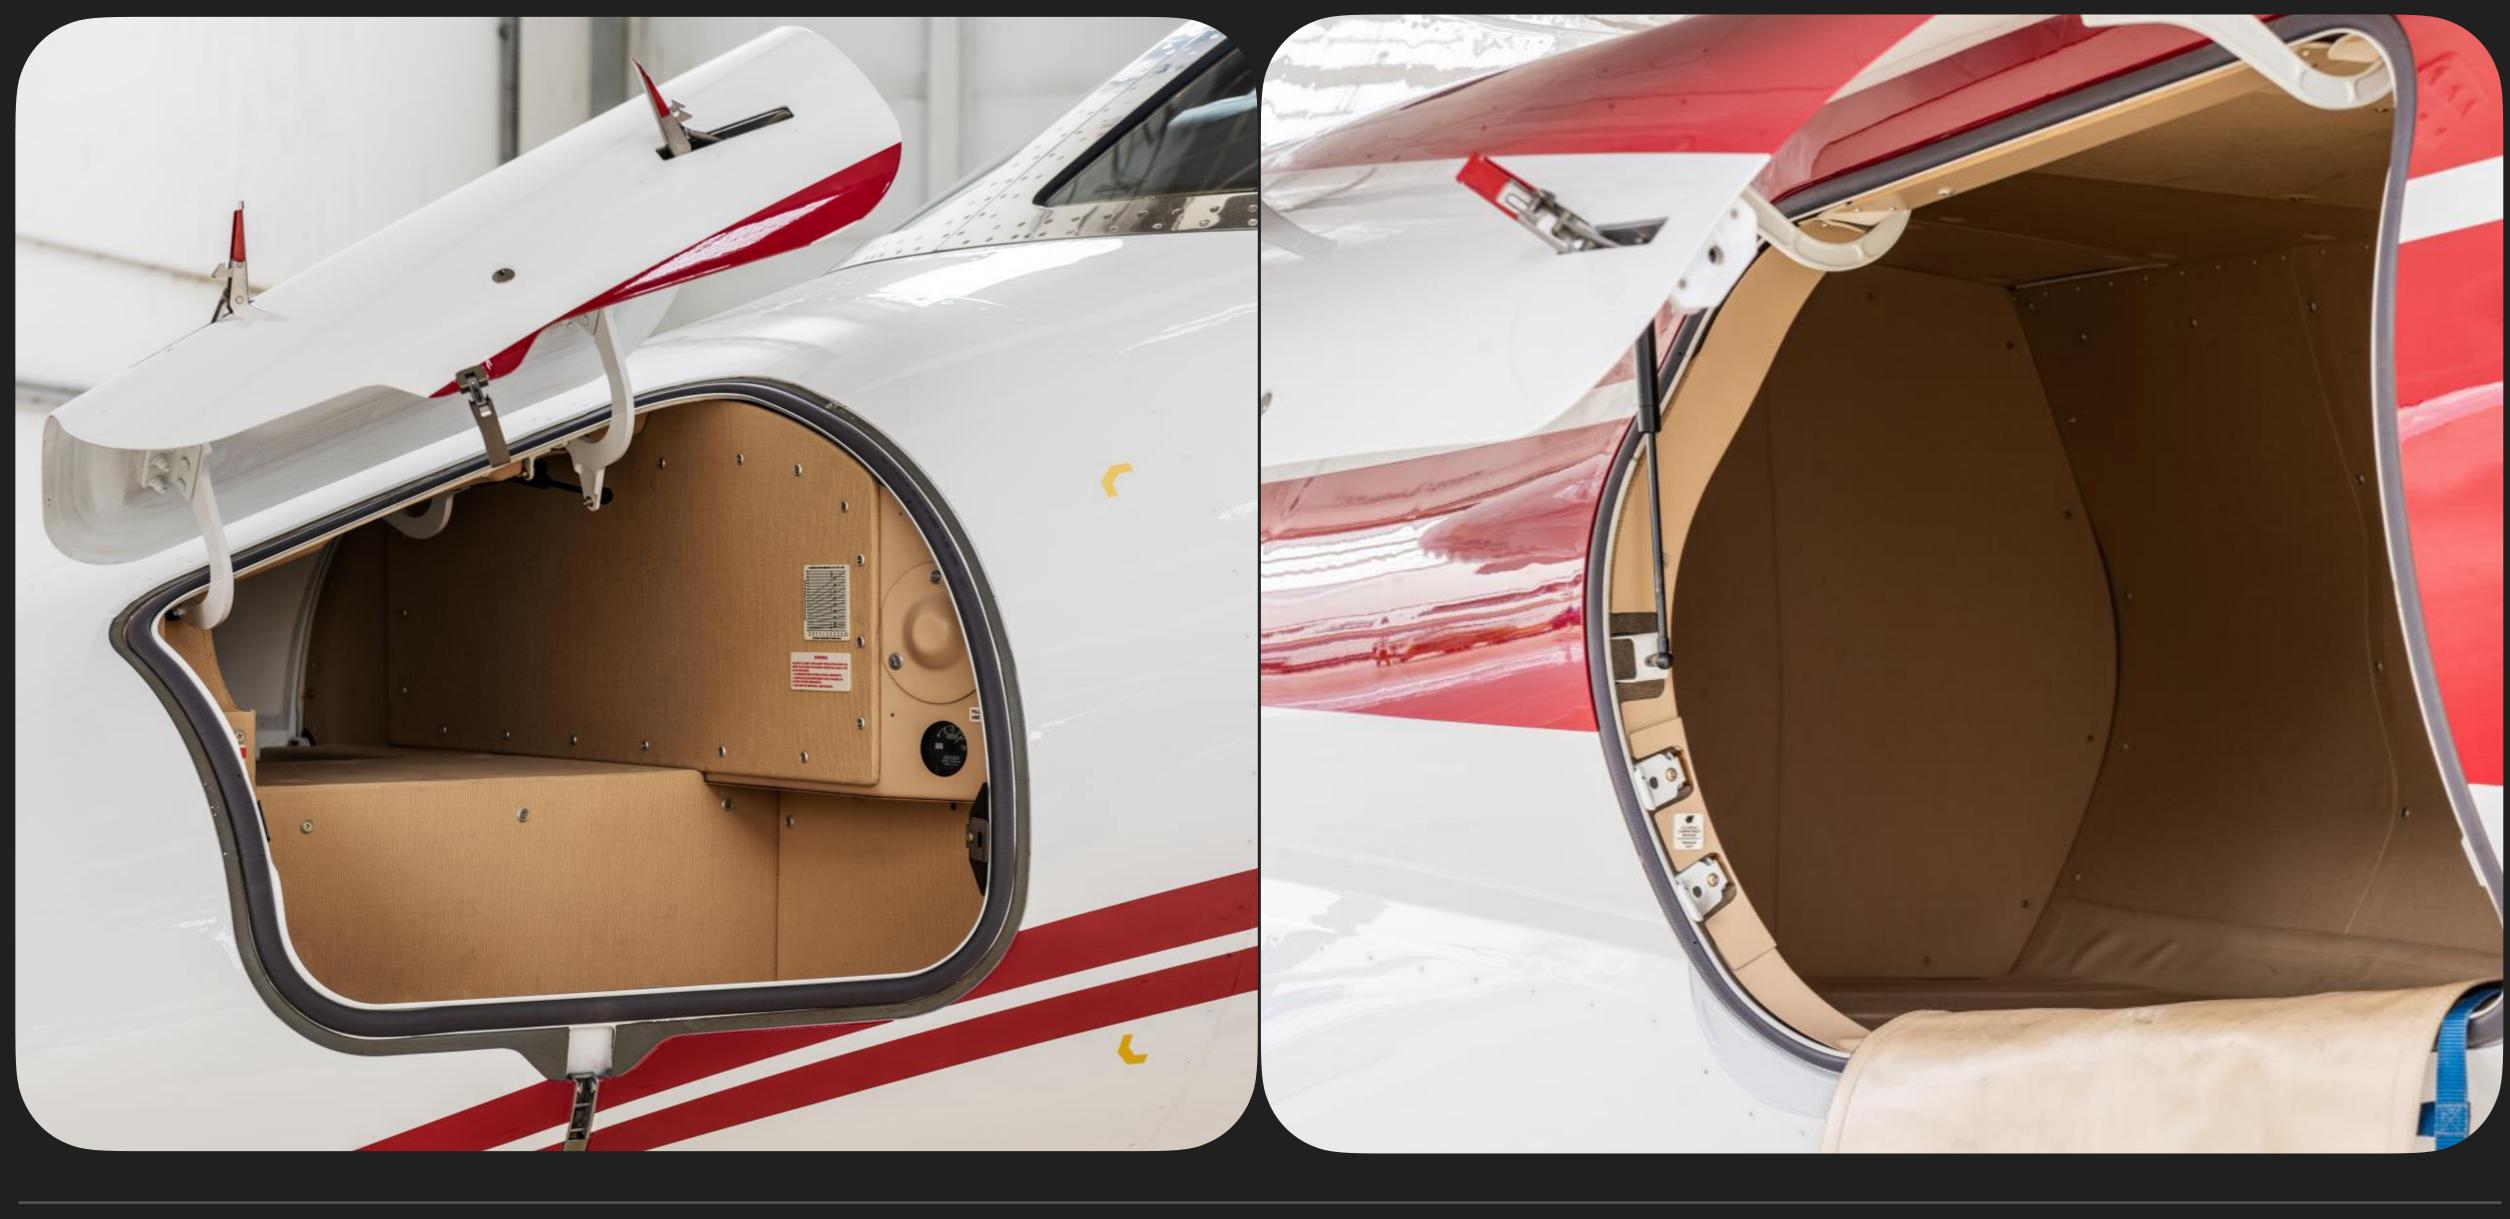

## Specs

| Airframe       | 2016 Airframe<br>1,350 Hours TTAF<br>Enrolled on EEC Enhanced                                                                                                                                                                                                                                                                                                                                                                                                       |
|----------------|---------------------------------------------------------------------------------------------------------------------------------------------------------------------------------------------------------------------------------------------------------------------------------------------------------------------------------------------------------------------------------------------------------------------------------------------------------------------|
| Engines        | Pratt & Whitney 535E<br>Engines enrolled on ESP Silver                                                                                                                                                                                                                                                                                                                                                                                                              |
| Highlights     | ADS-B out installed<br>EASA compliant<br>Design Weight Increase (MZFW, MTOW, MILW)<br>Steep Approach<br>Low hours<br>Premium Passenger Door                                                                                                                                                                                                                                                                                                                         |
| Avionics       | Garmin 3000 with additional Options<br>Dual COM<br>Dual NAV<br>DME<br>ADF<br>2nd Transponder Mode S / ADS-B w/ Diversity – TCAS II Compliant<br>Provisions for CPDLC<br>Radio Altimeter<br>ELT/Nav w/ Positioning Report<br>TCAS II 7.1<br>Terrain Awareness and Warning System (TAWS Class A)<br>FDR EASA compliant (CAT.IDE.A.190)<br>Ice Detector                                                                                                                |
| Add'l Features | Sealting: 2 + 8 + 1<br>Side Facing Divan<br>Refreshment Center<br>In-flight Phone and Datalink<br>In-Flight Entertainment -Best Value Package<br>Lavatory sink<br>Belted toilet<br>Hot Jug<br>Life vests (for 11 seats)<br>Sun Shades and Sun Visor<br>Cockpit Flood Lights<br>Cockpit Flood Lights<br>Cockpit Sheepskin Covers<br>Crew Protective Breathing Equipment (PBE)<br>Smoke Goggles<br>Additional Power Outlets - Divan Layout<br>77cu. ft. Oxygen Bottle |