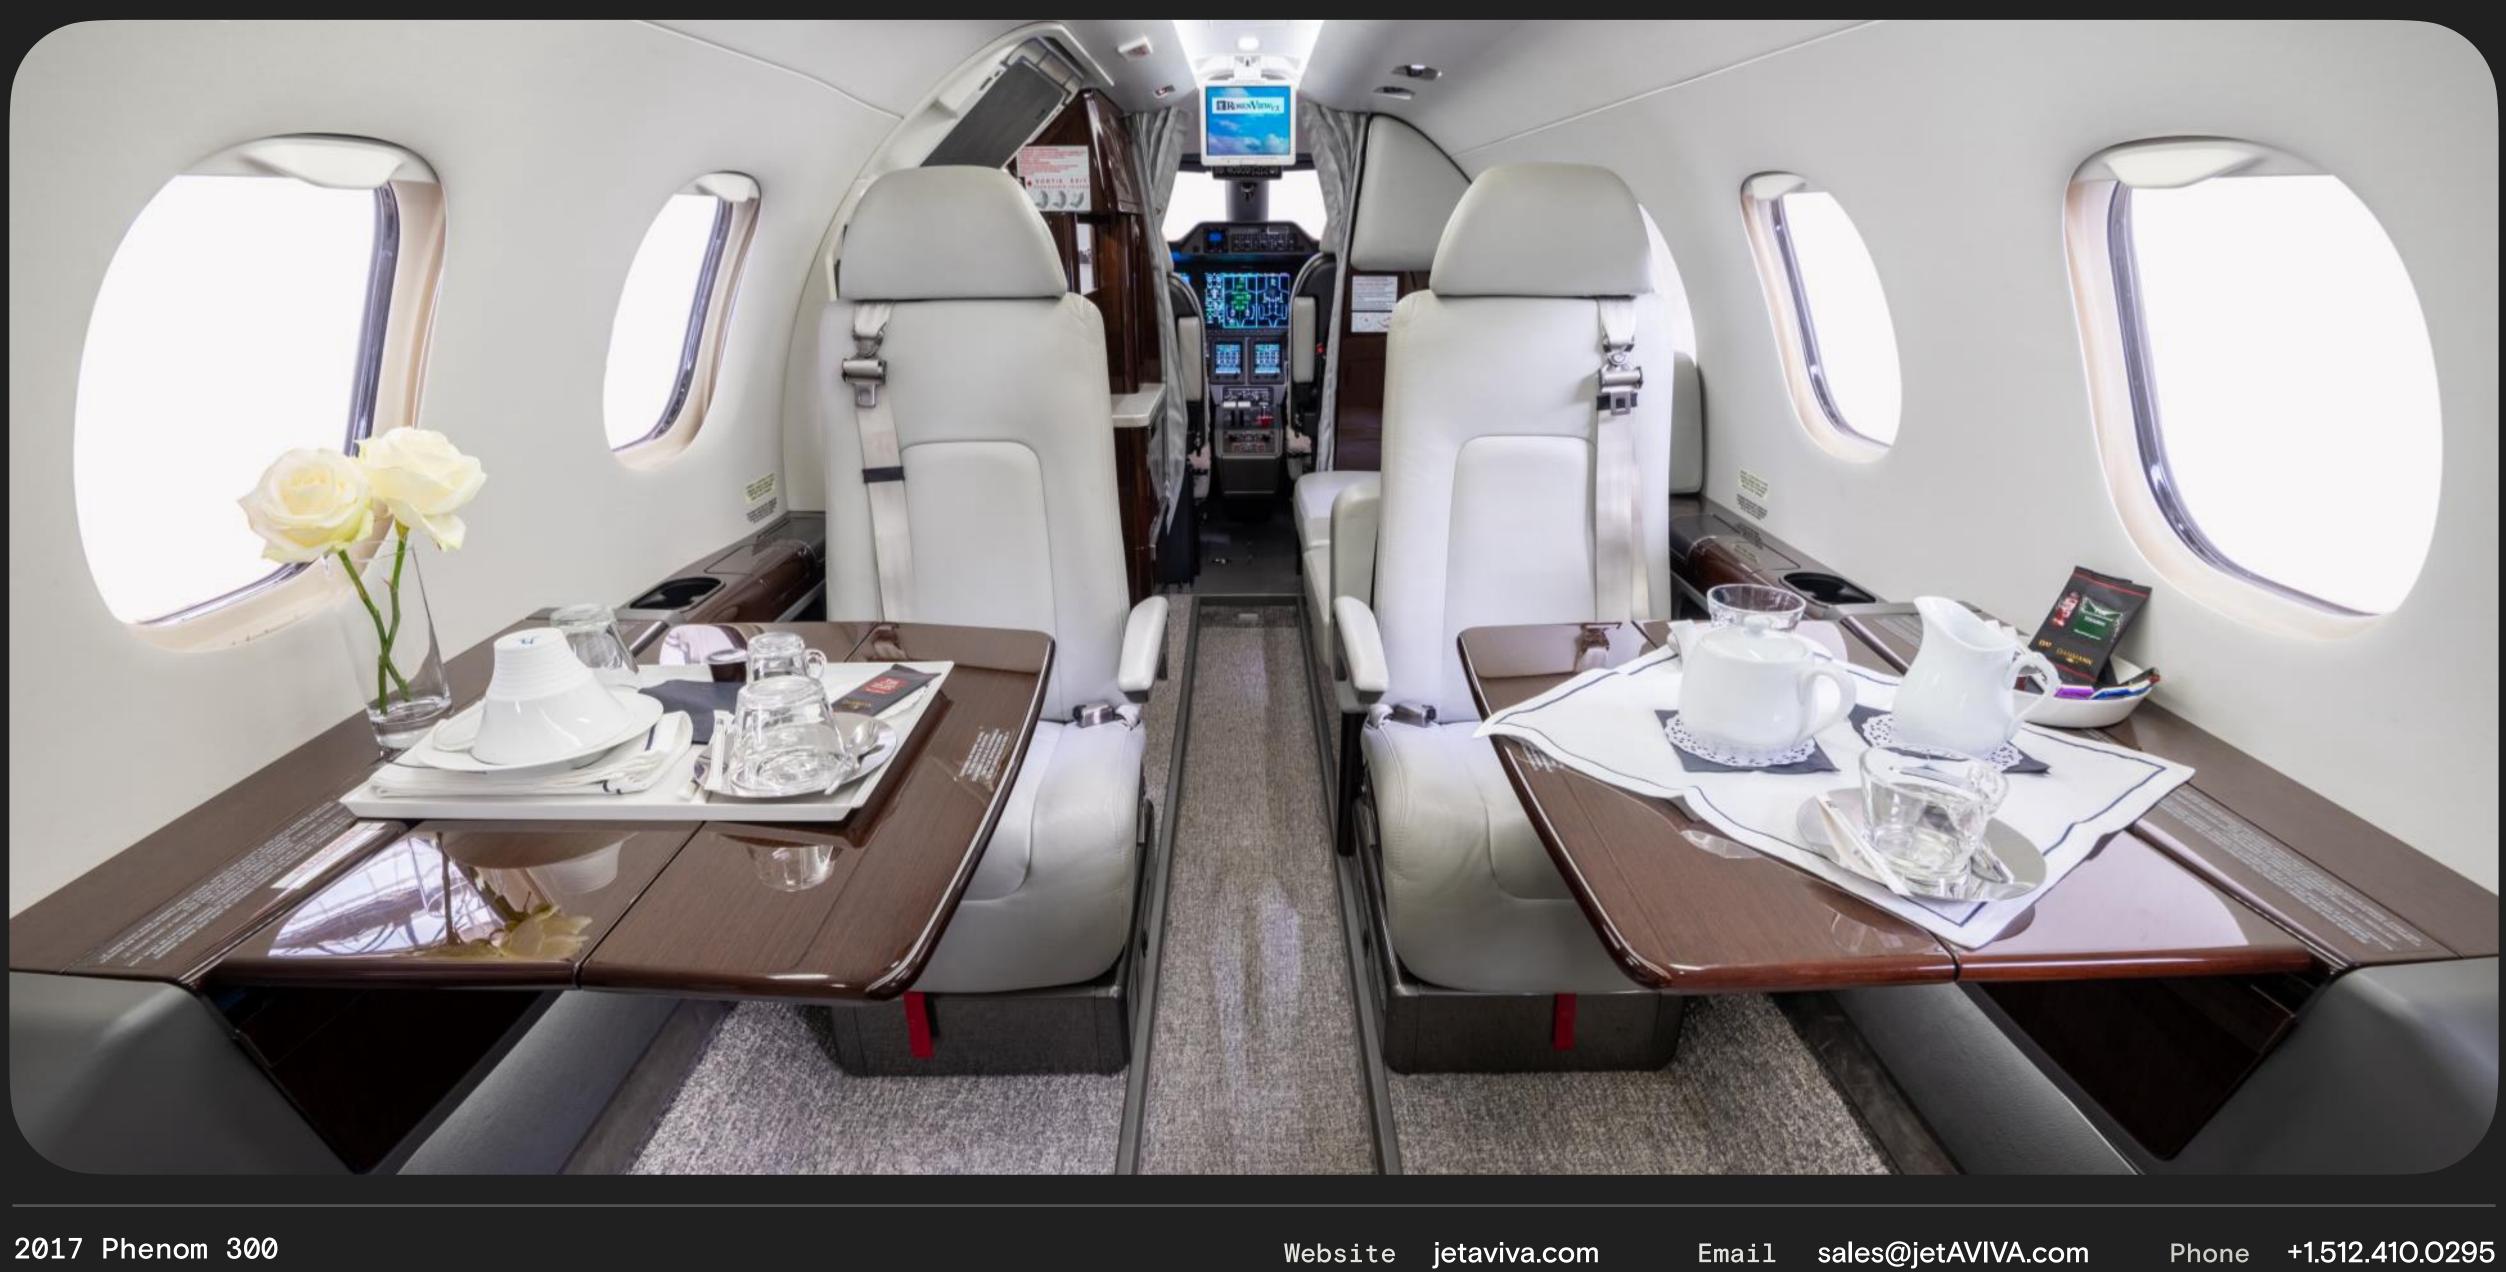

# 2017 Phenom 300

Selling in partnership with Atlas Air Service

## Specs

| Airframe       | 2016 Airframe<br>1,350 Hours TTAF<br>Enrolled on EEC Enhanced                                                                                                                                                                                                                                                                                                                                                                                                       |
|----------------|---------------------------------------------------------------------------------------------------------------------------------------------------------------------------------------------------------------------------------------------------------------------------------------------------------------------------------------------------------------------------------------------------------------------------------------------------------------------|
| Engines        | Pratt & Whitney 535E<br>Engines enrolled on ESP Silver                                                                                                                                                                                                                                                                                                                                                                                                              |
| Highlights     | ADS-B out installed<br>EASA compliant<br>Design Weight Increase (MZFW, MTOW, MILW)<br>Steep Approach<br>Low hours<br>Premium Passenger Door                                                                                                                                                                                                                                                                                                                         |
| Avionics       | Garmin 3000 with additional Options<br>Dual COM<br>Dual NAV<br>DME<br>ADF<br>2nd Transponder Mode S / ADS-B w/ Diversity – TCAS II Compliant<br>Provisions for CPDLC<br>Radio Altimeter<br>ELT/Nav w/ Positioning Report<br>TCAS II 7.1<br>Terrain Awareness and Warning System (TAWS Class A)<br>FDR EASA compliant (CAT.IDE.A.190)<br>Ice Detector                                                                                                                |
| Add'l Features | Sealting: 2 + 8 + 1<br>Side Facing Divan<br>Refreshment Center<br>In-flight Phone and Datalink<br>In-Flight Entertainment -Best Value Package<br>Lavatory sink<br>Belted toilet<br>Hot Jug<br>Life vests (for 11 seats)<br>Sun Shades and Sun Visor<br>Cockpit Flood Lights<br>Cockpit Flood Lights<br>Cockpit Sheepskin Covers<br>Crew Protective Breathing Equipment (PBE)<br>Smoke Goggles<br>Additional Power Outlets - Divan Layout<br>77cu. ft. Oxygen Bottle |