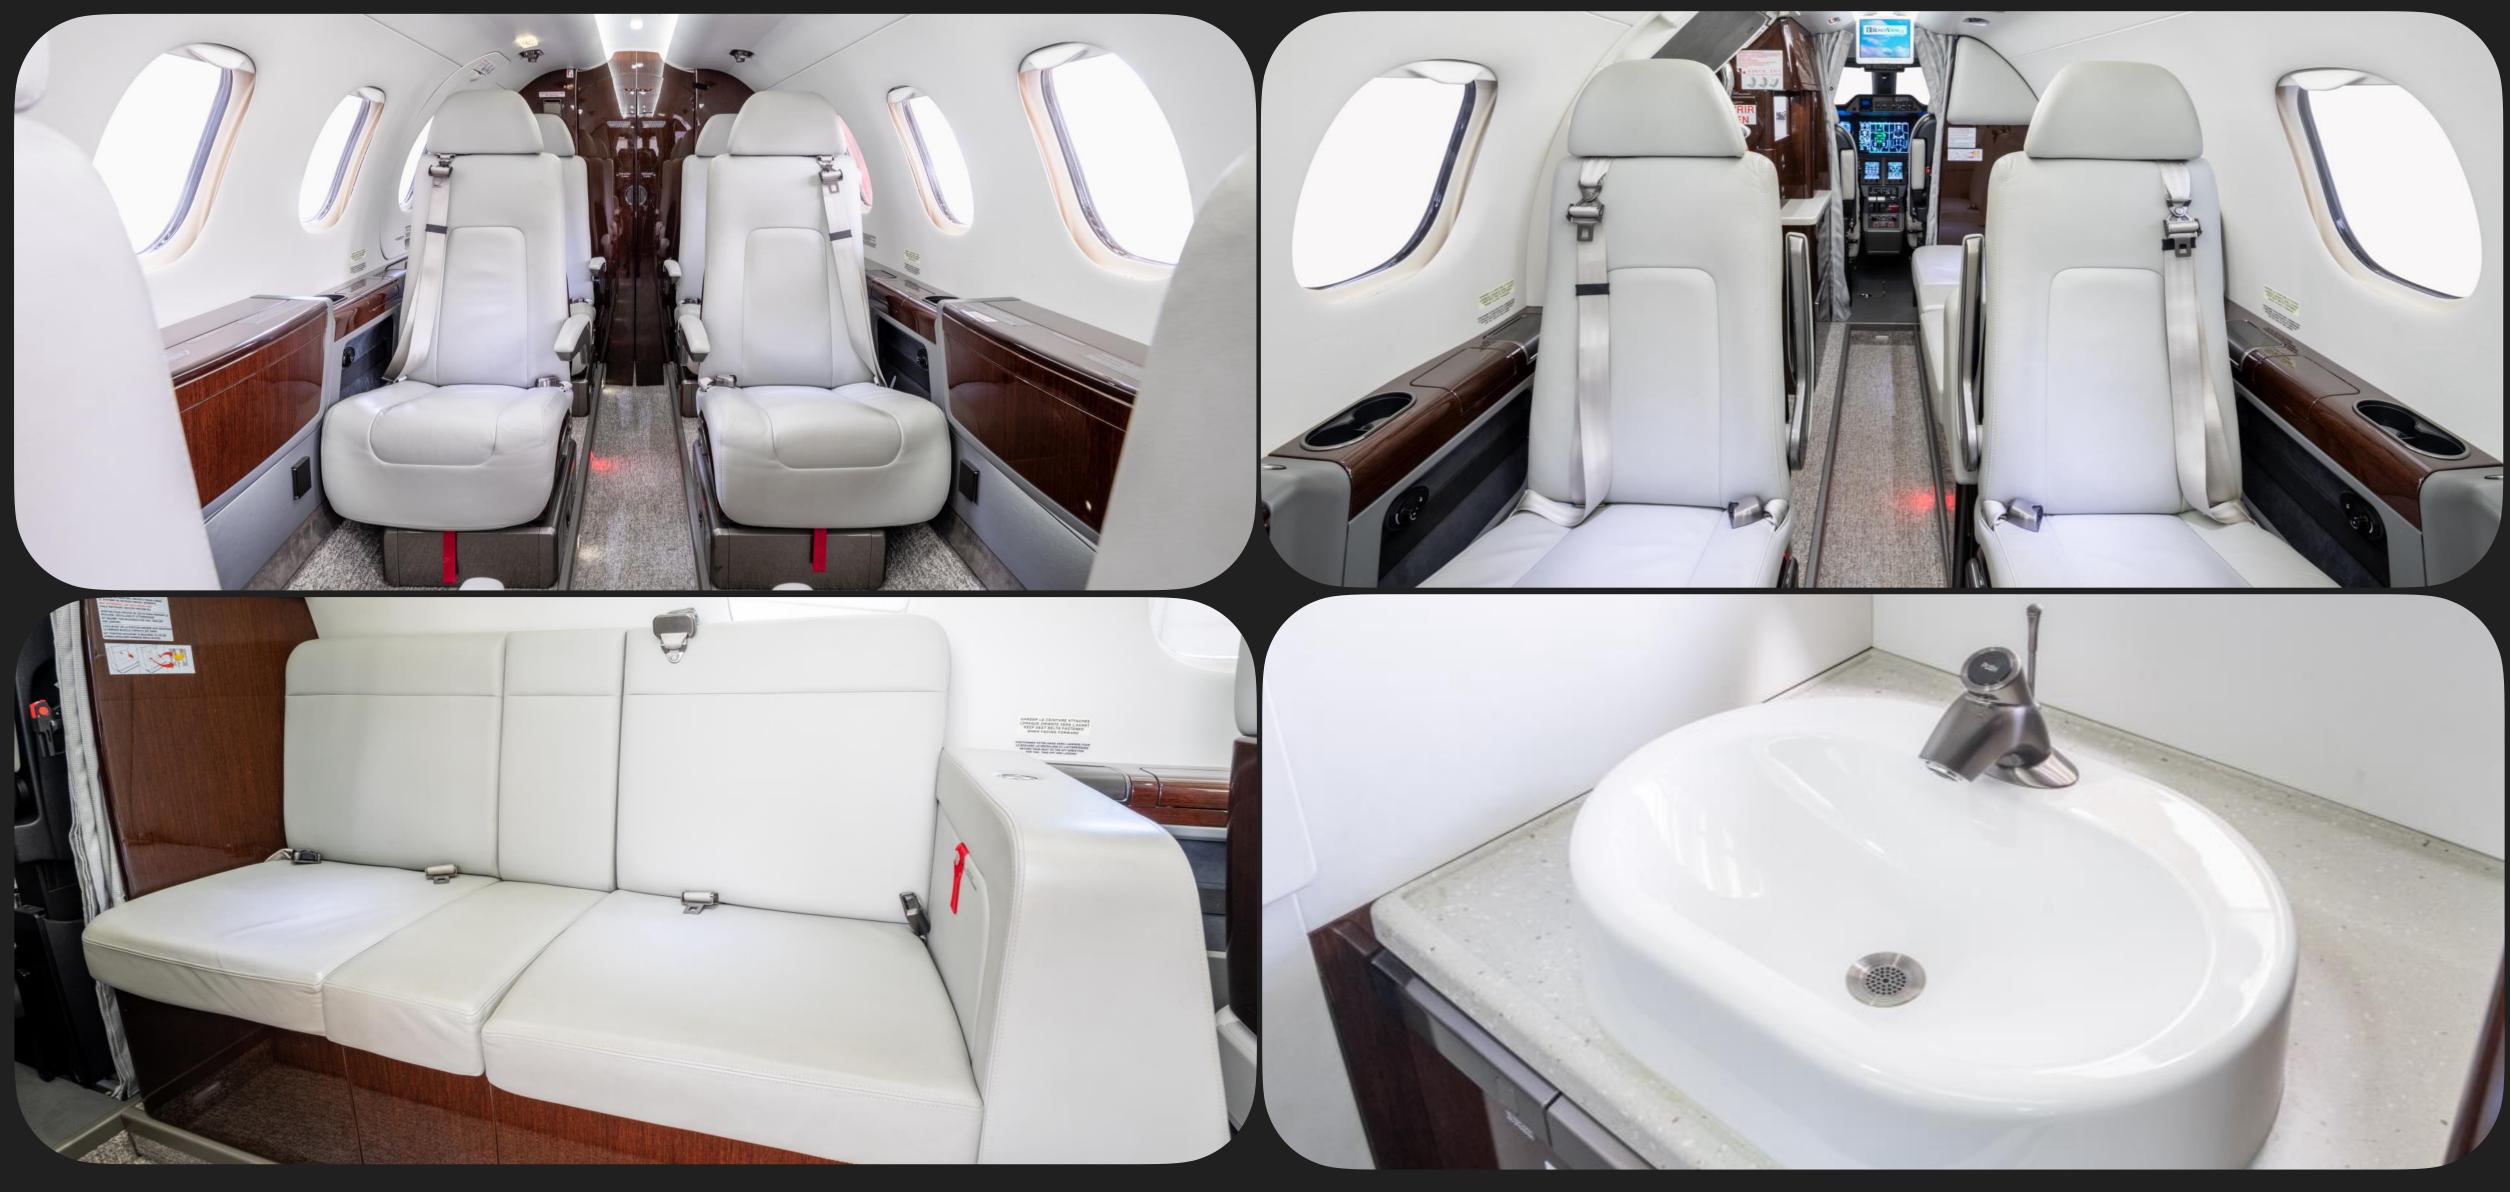

# 2017 Phenom 300

Selling in partnership with Atlas Air Service

## Specs

| Airframe       | 2016 Airframe<br>1,350 Hours TTAF<br>Enrolled on EEC Enhanced                                                                                                                                                                                                                                                                                                                                                                                                       |
|----------------|---------------------------------------------------------------------------------------------------------------------------------------------------------------------------------------------------------------------------------------------------------------------------------------------------------------------------------------------------------------------------------------------------------------------------------------------------------------------|
| Engines        | Pratt & Whitney 535E<br>Engines enrolled on ESP Silver                                                                                                                                                                                                                                                                                                                                                                                                              |
| Highlights     | ADS-B out installed<br>EASA compliant<br>Design Weight Increase (MZFW, MTOW, MILW)<br>Steep Approach<br>Low hours<br>Premium Passenger Door                                                                                                                                                                                                                                                                                                                         |
| Avionics       | Garmin 3000 with additional Options<br>Dual COM<br>Dual NAV<br>DME<br>ADF<br>2nd Transponder Mode S / ADS-B w/ Diversity – TCAS II Compliant<br>Provisions for CPDLC<br>Radio Altimeter<br>ELT/Nav w/ Positioning Report<br>TCAS II 7.1<br>Terrain Awareness and Warning System (TAWS Class A)<br>FDR EASA compliant (CAT.IDE.A.190)<br>Ice Detector                                                                                                                |
| Add'l Features | Sealting: 2 + 8 + 1<br>Side Facing Divan<br>Refreshment Center<br>In-flight Phone and Datalink<br>In-Flight Entertainment -Best Value Package<br>Lavatory sink<br>Belted toilet<br>Hot Jug<br>Life vests (for 11 seats)<br>Sun Shades and Sun Visor<br>Cockpit Flood Lights<br>Cockpit Flood Lights<br>Cockpit Sheepskin Covers<br>Crew Protective Breathing Equipment (PBE)<br>Smoke Goggles<br>Additional Power Outlets - Divan Layout<br>77cu. ft. Oxygen Bottle |