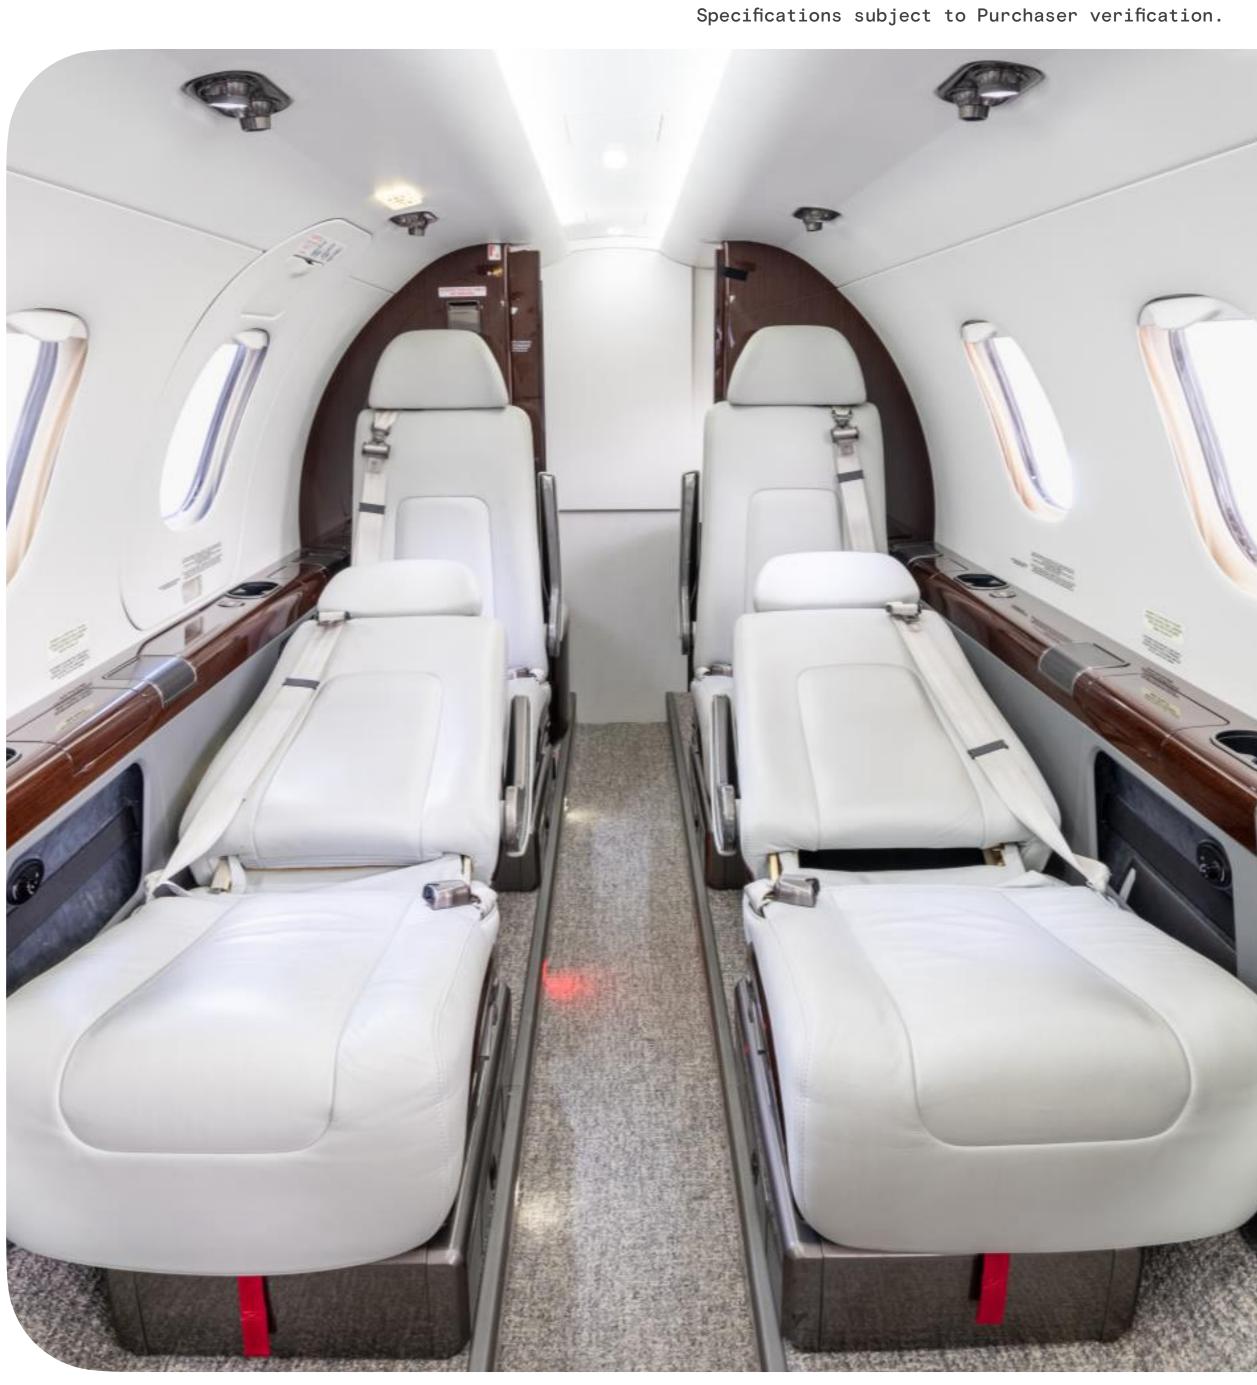

## Specs

| Airframe       | 2016 Airframe<br>1,350 Hours TTAF<br>Enrolled on EEC Enhanced                                                                                                                                                                                                                                                                                                                                                                                                       |
|----------------|---------------------------------------------------------------------------------------------------------------------------------------------------------------------------------------------------------------------------------------------------------------------------------------------------------------------------------------------------------------------------------------------------------------------------------------------------------------------|
| Engines        | Pratt & Whitney 535E<br>Engines enrolled on ESP Silver                                                                                                                                                                                                                                                                                                                                                                                                              |
| Highlights     | ADS-B out installed<br>EASA compliant<br>Design Weight Increase (MZFW, MTOW, MILW)<br>Steep Approach<br>Low hours<br>Premium Passenger Door                                                                                                                                                                                                                                                                                                                         |
| Avionics       | Garmin 3000 with additional Options<br>Dual COM<br>Dual NAV<br>DME<br>ADF<br>2nd Transponder Mode S / ADS-B w/ Diversity – TCAS II Compliant<br>Provisions for CPDLC<br>Radio Altimeter<br>ELT/Nav w/ Positioning Report<br>TCAS II 7.1<br>Terrain Awareness and Warning System (TAWS Class A)<br>FDR EASA compliant (CAT.IDE.A.190)<br>Ice Detector                                                                                                                |
| Add'l Features | Sealting: 2 + 8 + 1<br>Side Facing Divan<br>Refreshment Center<br>In-flight Phone and Datalink<br>In-Flight Entertainment -Best Value Package<br>Lavatory sink<br>Belted toilet<br>Hot Jug<br>Life vests (for 11 seats)<br>Sun Shades and Sun Visor<br>Cockpit Flood Lights<br>Cockpit Flood Lights<br>Cockpit Sheepskin Covers<br>Crew Protective Breathing Equipment (PBE)<br>Smoke Goggles<br>Additional Power Outlets - Divan Layout<br>77cu. ft. Oxygen Bottle |