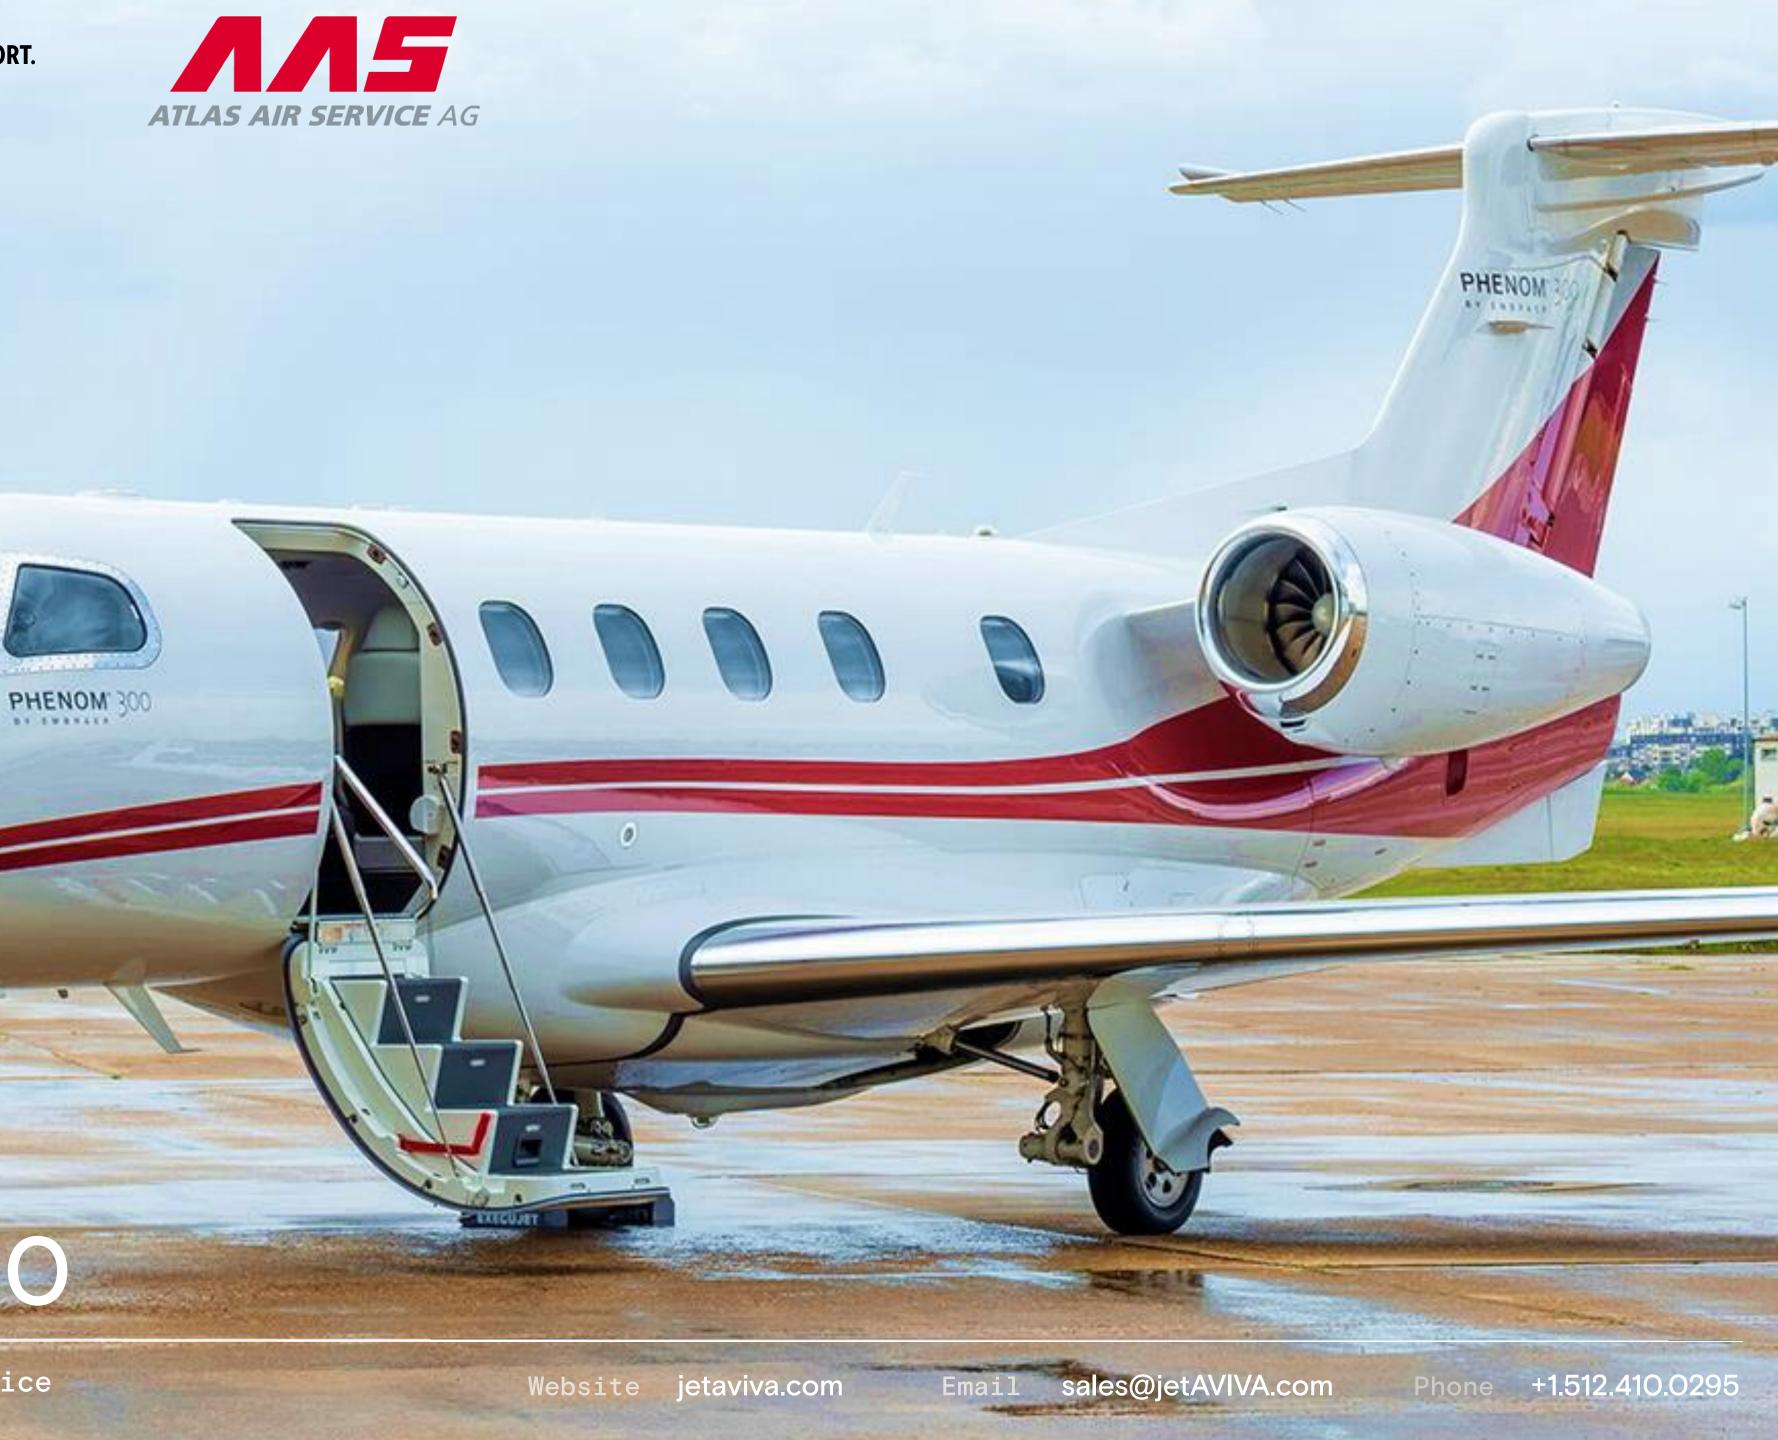

# 2017 Phenom 300

Selling in partnership with Atlas Air Service

## Specs

| Airframe       | 2016 Airframe<br>1,350 Hours TTAF<br>Enrolled on EEC Enhanced                                                                                                                                                                                                                                                                                                                                                                                                       |
|----------------|---------------------------------------------------------------------------------------------------------------------------------------------------------------------------------------------------------------------------------------------------------------------------------------------------------------------------------------------------------------------------------------------------------------------------------------------------------------------|
| Engines        | Pratt & Whitney 535E<br>Engines enrolled on ESP Silver                                                                                                                                                                                                                                                                                                                                                                                                              |
| Highlights     | ADS-B out installed<br>EASA compliant<br>Design Weight Increase (MZFW, MTOW, MILW)<br>Steep Approach<br>Low hours<br>Premium Passenger Door                                                                                                                                                                                                                                                                                                                         |
| Avionics       | Garmin 3000 with additional Options<br>Dual COM<br>Dual NAV<br>DME<br>ADF<br>2nd Transponder Mode S / ADS-B w/ Diversity – TCAS II Compliant<br>Provisions for CPDLC<br>Radio Altimeter<br>ELT/Nav w/ Positioning Report<br>TCAS II 7.1<br>Terrain Awareness and Warning System (TAWS Class A)<br>FDR EASA compliant (CAT.IDE.A.190)<br>Ice Detector                                                                                                                |
| Add'l Features | Sealting: 2 + 8 + 1<br>Side Facing Divan<br>Refreshment Center<br>In-flight Phone and Datalink<br>In-Flight Entertainment -Best Value Package<br>Lavatory sink<br>Belted toilet<br>Hot Jug<br>Life vests (for 11 seats)<br>Sun Shades and Sun Visor<br>Cockpit Flood Lights<br>Cockpit Flood Lights<br>Cockpit Sheepskin Covers<br>Crew Protective Breathing Equipment (PBE)<br>Smoke Goggles<br>Additional Power Outlets - Divan Layout<br>77cu. ft. Oxygen Bottle |