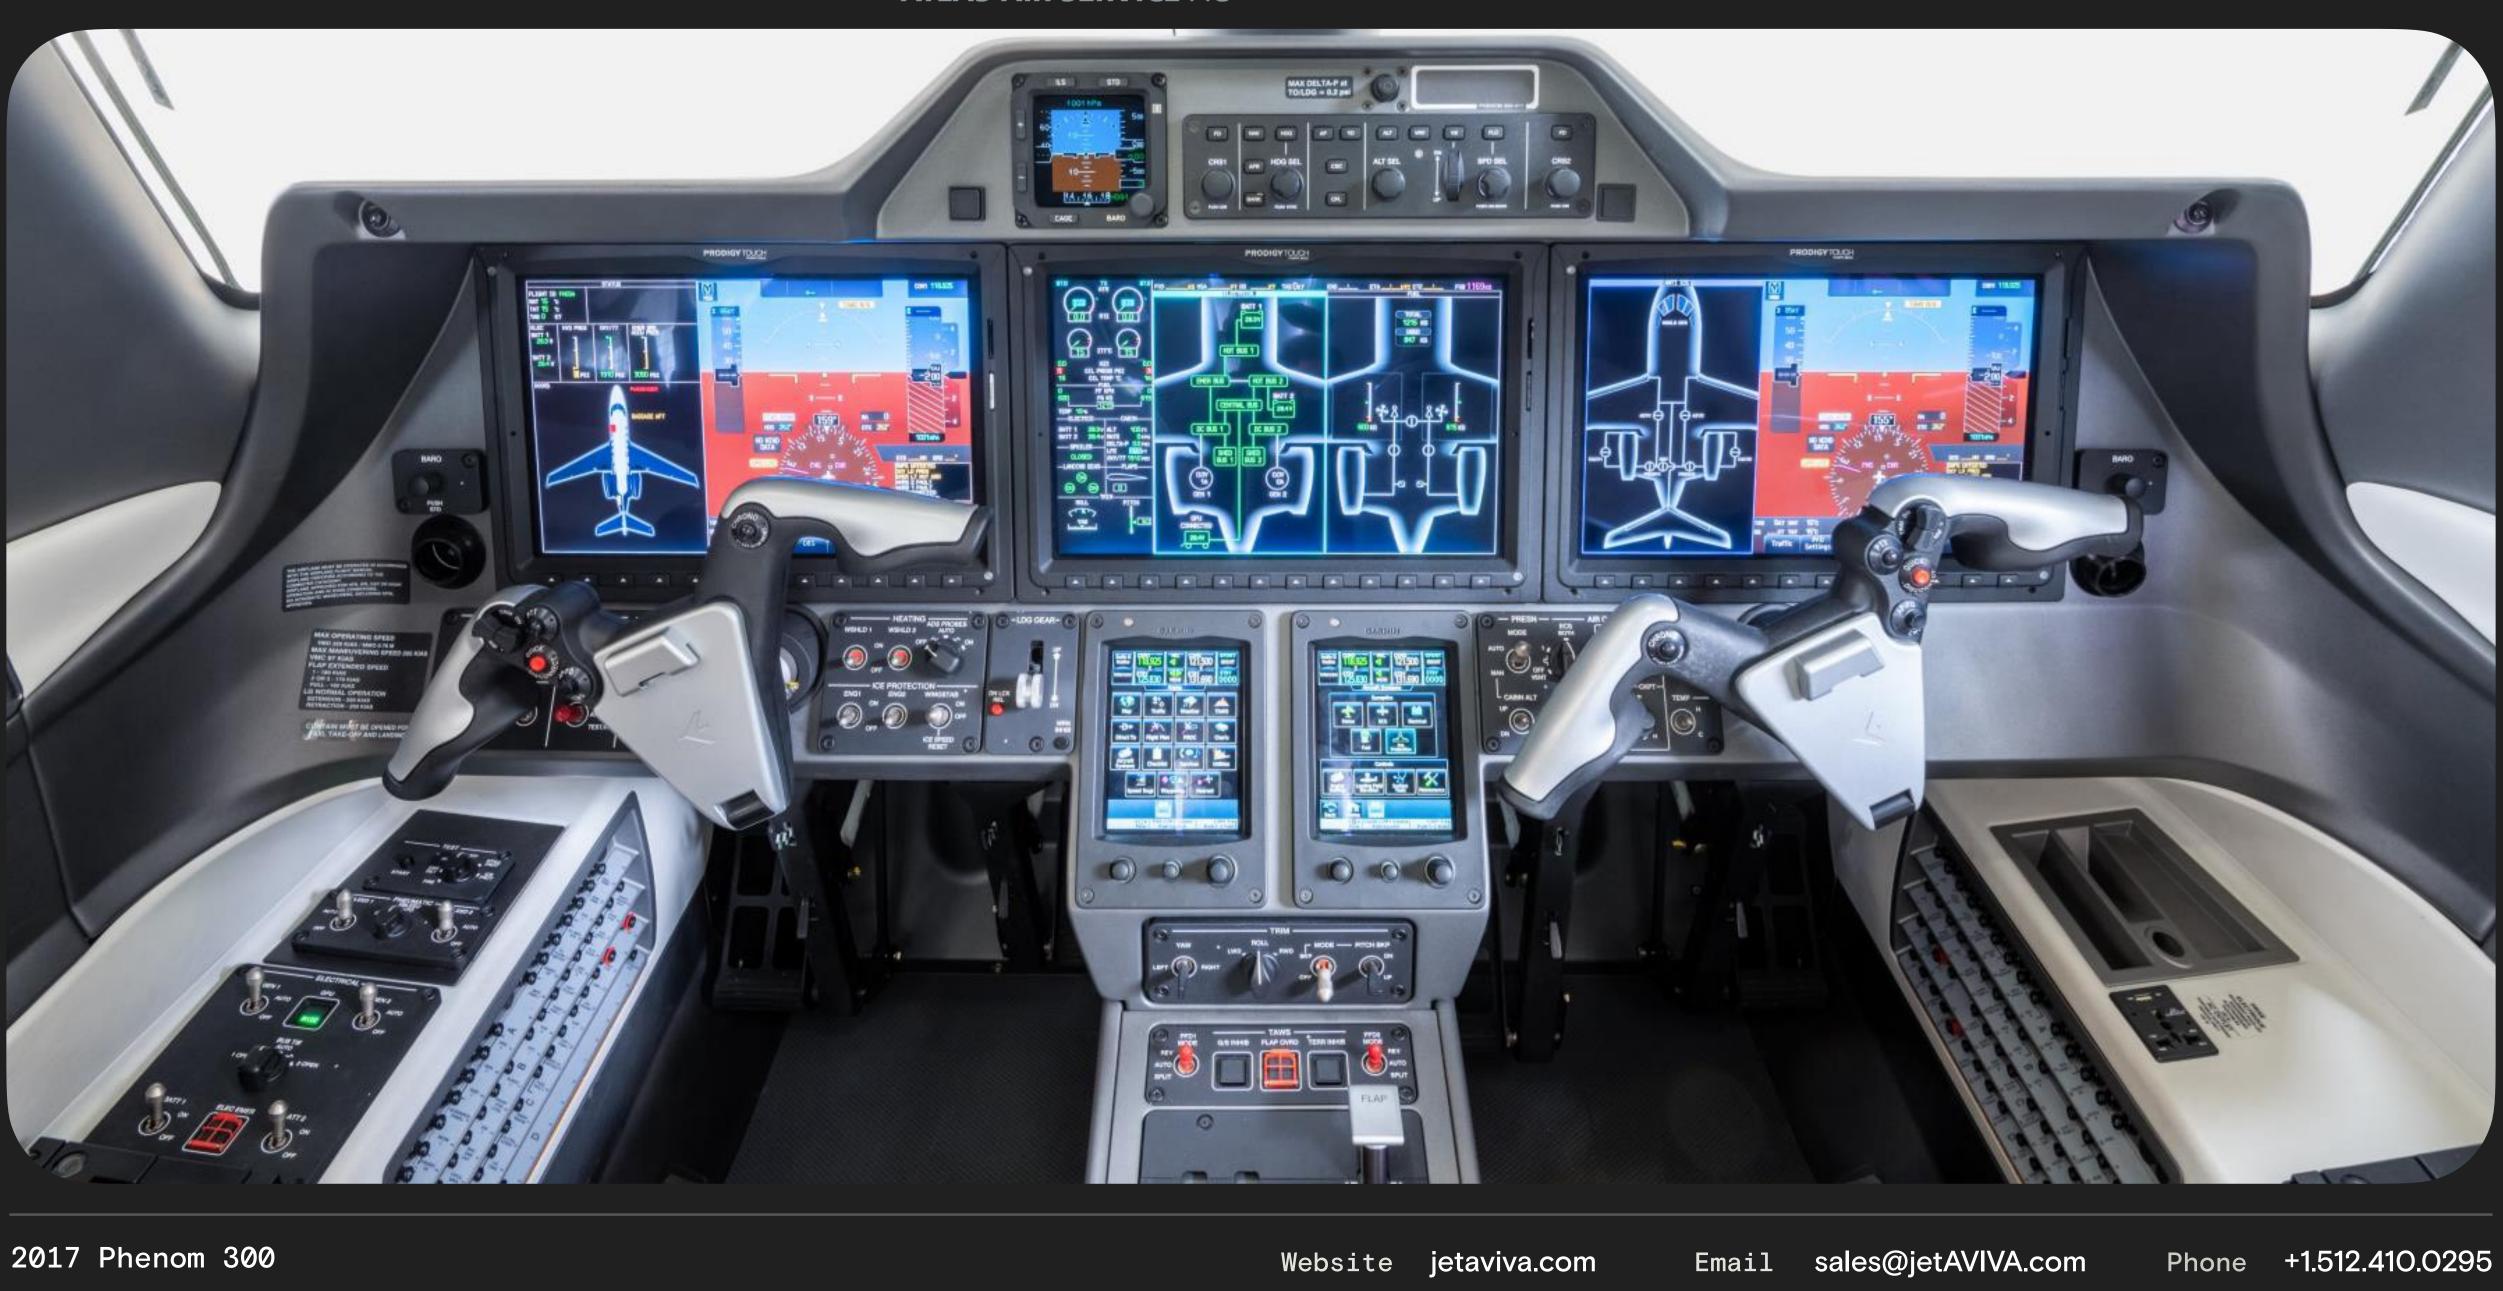

## Specs

| Airframe       | 2016 Airframe<br>1,350 Hours TTAF<br>Enrolled on EEC Enhanced                                                                                                                                                                                                                                                                                                                                                                                                       |
|----------------|---------------------------------------------------------------------------------------------------------------------------------------------------------------------------------------------------------------------------------------------------------------------------------------------------------------------------------------------------------------------------------------------------------------------------------------------------------------------|
| Engines        | Pratt & Whitney 535E<br>Engines enrolled on ESP Silver                                                                                                                                                                                                                                                                                                                                                                                                              |
| Highlights     | ADS-B out installed<br>EASA compliant<br>Design Weight Increase (MZFW, MTOW, MILW)<br>Steep Approach<br>Low hours<br>Premium Passenger Door                                                                                                                                                                                                                                                                                                                         |
| Avionics       | Garmin 3000 with additional Options<br>Dual COM<br>Dual NAV<br>DME<br>ADF<br>2nd Transponder Mode S / ADS-B w/ Diversity – TCAS II Compliant<br>Provisions for CPDLC<br>Radio Altimeter<br>ELT/Nav w/ Positioning Report<br>TCAS II 7.1<br>Terrain Awareness and Warning System (TAWS Class A)<br>FDR EASA compliant (CAT.IDE.A.190)<br>Ice Detector                                                                                                                |
| Add'l Features | Sealting: 2 + 8 + 1<br>Side Facing Divan<br>Refreshment Center<br>In-flight Phone and Datalink<br>In-Flight Entertainment -Best Value Package<br>Lavatory sink<br>Belted toilet<br>Hot Jug<br>Life vests (for 11 seats)<br>Sun Shades and Sun Visor<br>Cockpit Flood Lights<br>Cockpit Flood Lights<br>Cockpit Sheepskin Covers<br>Crew Protective Breathing Equipment (PBE)<br>Smoke Goggles<br>Additional Power Outlets - Divan Layout<br>77cu. ft. Oxygen Bottle |