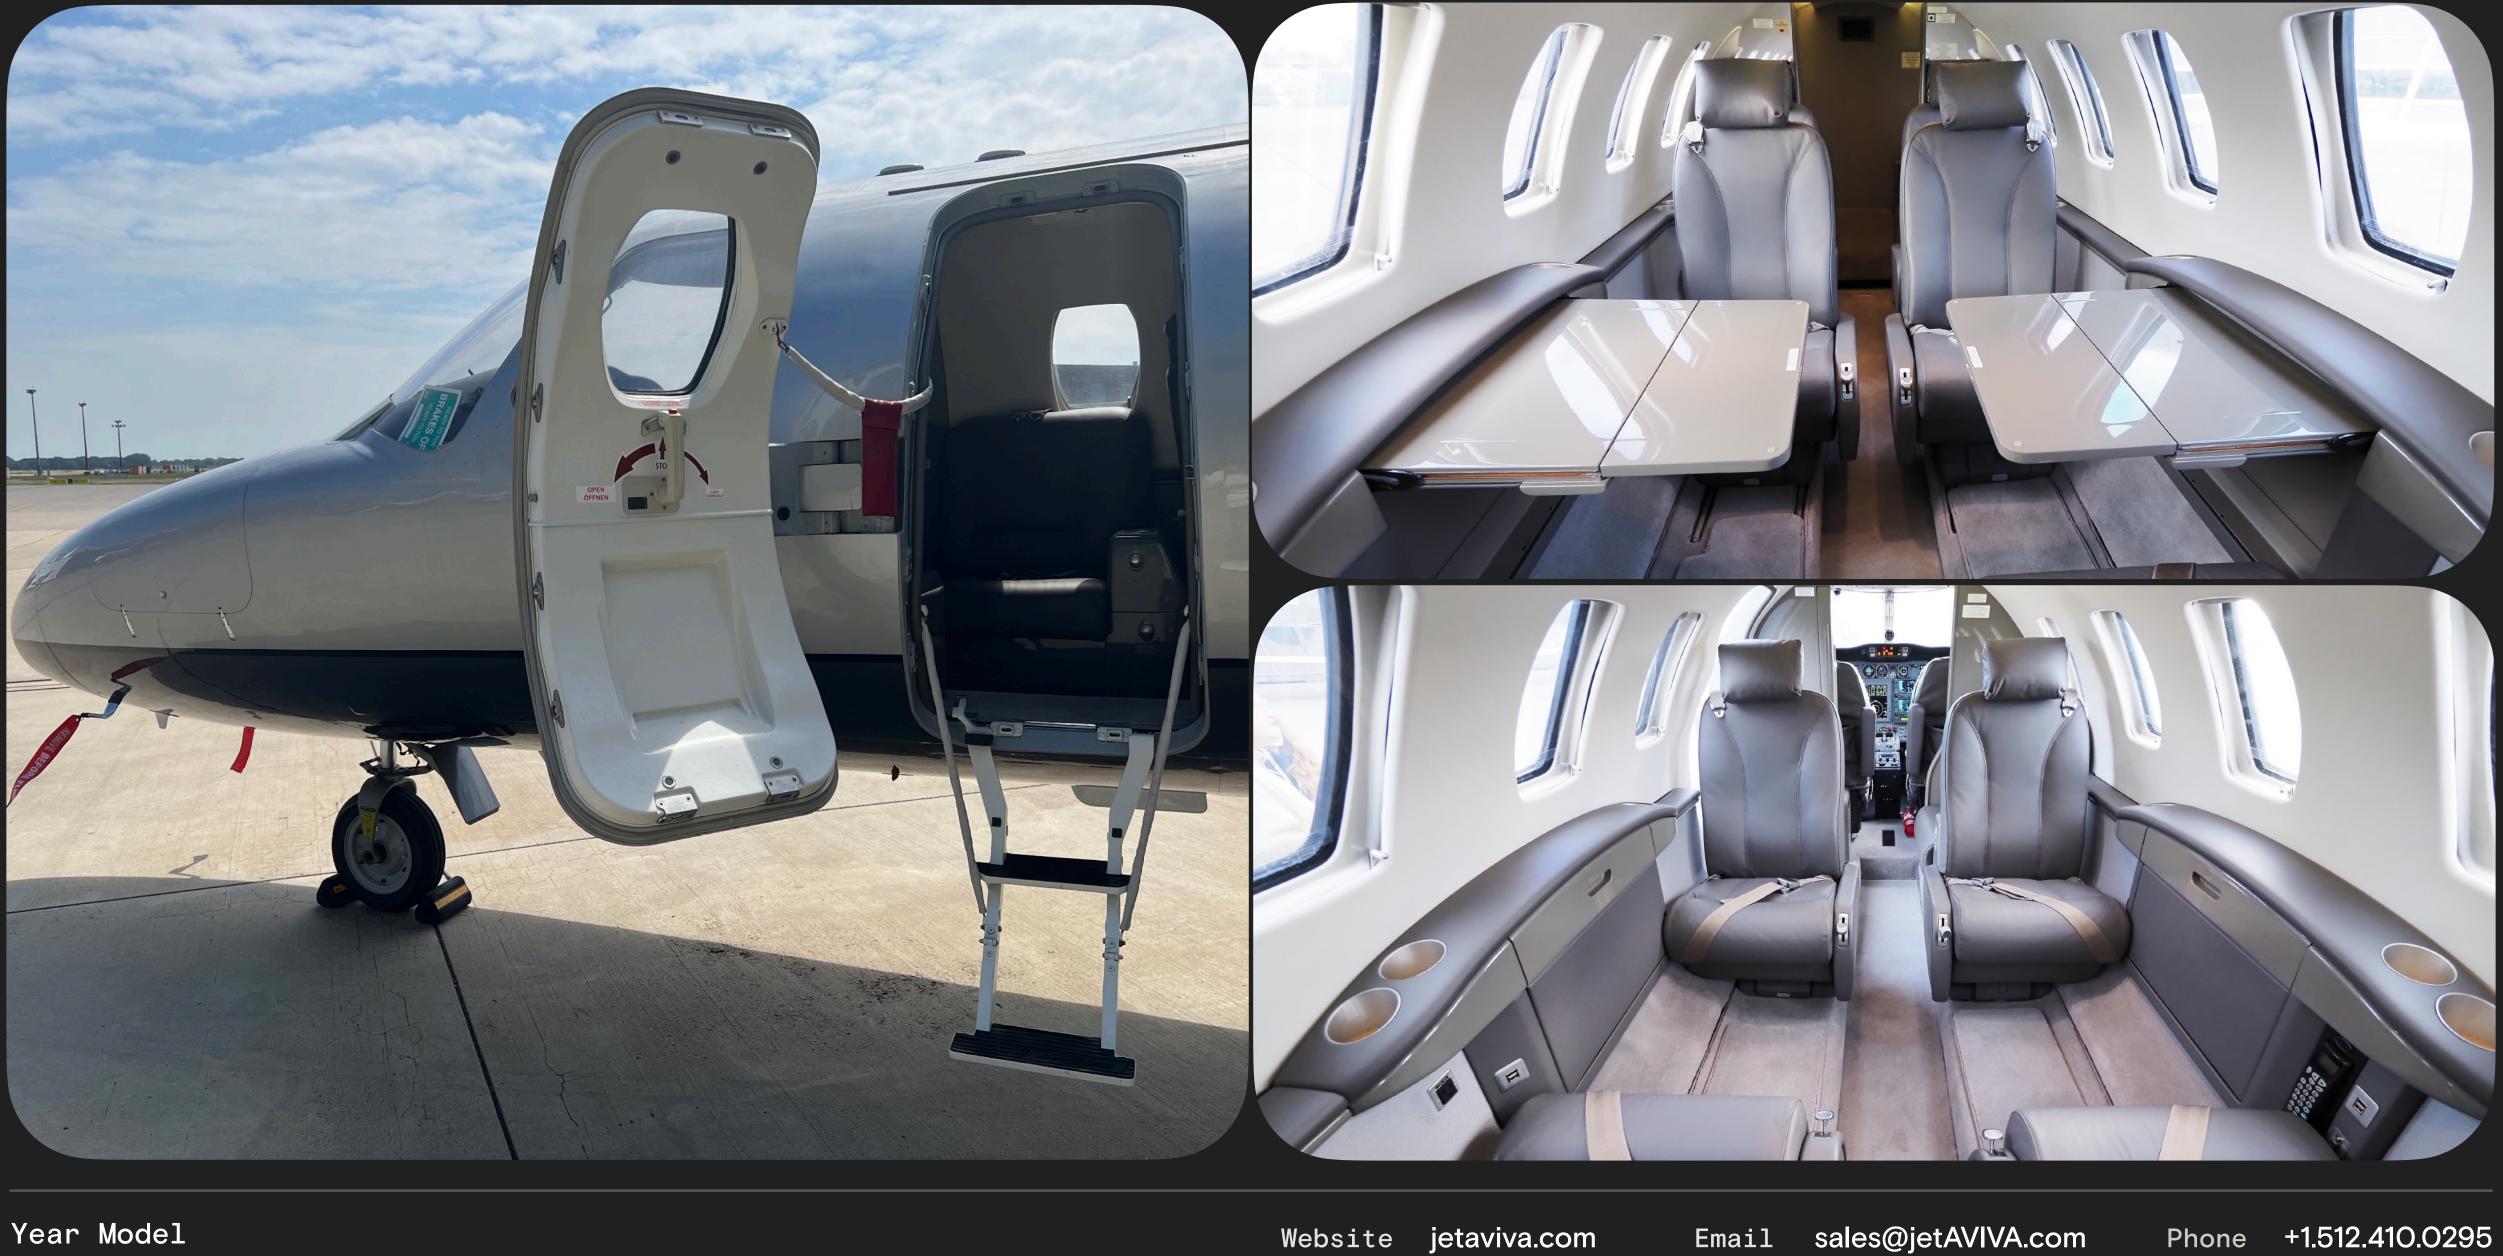

## Specs

| Airframe | 2003 Airframe                                                            |
|----------|--------------------------------------------------------------------------|
|          | ~5,767 Hours TTAF                                                        |
|          | Enrolled in ProParts                                                     |
| Engines  | Williams FJ44-2C                                                         |
|          | ~5,767 / ~5,767 Hours SNEW                                               |
|          | Enrolled in TAP Blue                                                     |
| Avionics | Collins Proline 21 2 Tube                                                |
|          | Dual NAV/COMM Garmin 530A WAAS                                           |
|          | Bendix King DME KN63                                                     |
|          | Bendix King ADF KR 87                                                    |
|          | FMS Universal UNS-1L                                                     |
|          | ALT-4000 Radio Altimeter                                                 |
|          | WX-1000E Stormscope                                                      |
|          | Dual Garmin GTX-330D Mode-S Diversity Transponder                        |
|          | Kannad 406 AP ELT                                                        |
|          | Honeywell Mark VIII EGPWS                                                |
|          | Single ADC-3000 Air Data Computer                                        |
|          | Dual AHC-3000 AHRS-Computer                                              |
|          | Dual FGC-3000 Flight Guidance Computer                                   |
|          | FA2100 Cockpit Voice Recorder                                            |
|          | RTA-800 Radar Transceiver                                                |
|          | HP Skywatch TCR-899 TCAS1                                                |
|          | ADS-B out installed                                                      |
| Exterior | Repainted in 2022                                                        |
|          | Gray / Black Exterior                                                    |
| Interior | Interior refurbished in 2022                                             |
|          | Cabin seating for six passengers arranged in a center-club configuration |
|          | RH forward side-facing seat                                              |
|          | Belted flushing toilet in the aft lavatory                               |
|          | LH forward storage cabinet                                               |
|          | Executive tables                                                         |
|          | SAT-Phone                                                                |
|          | 50cft Oxygen bottle                                                      |
|          |                                                                          |