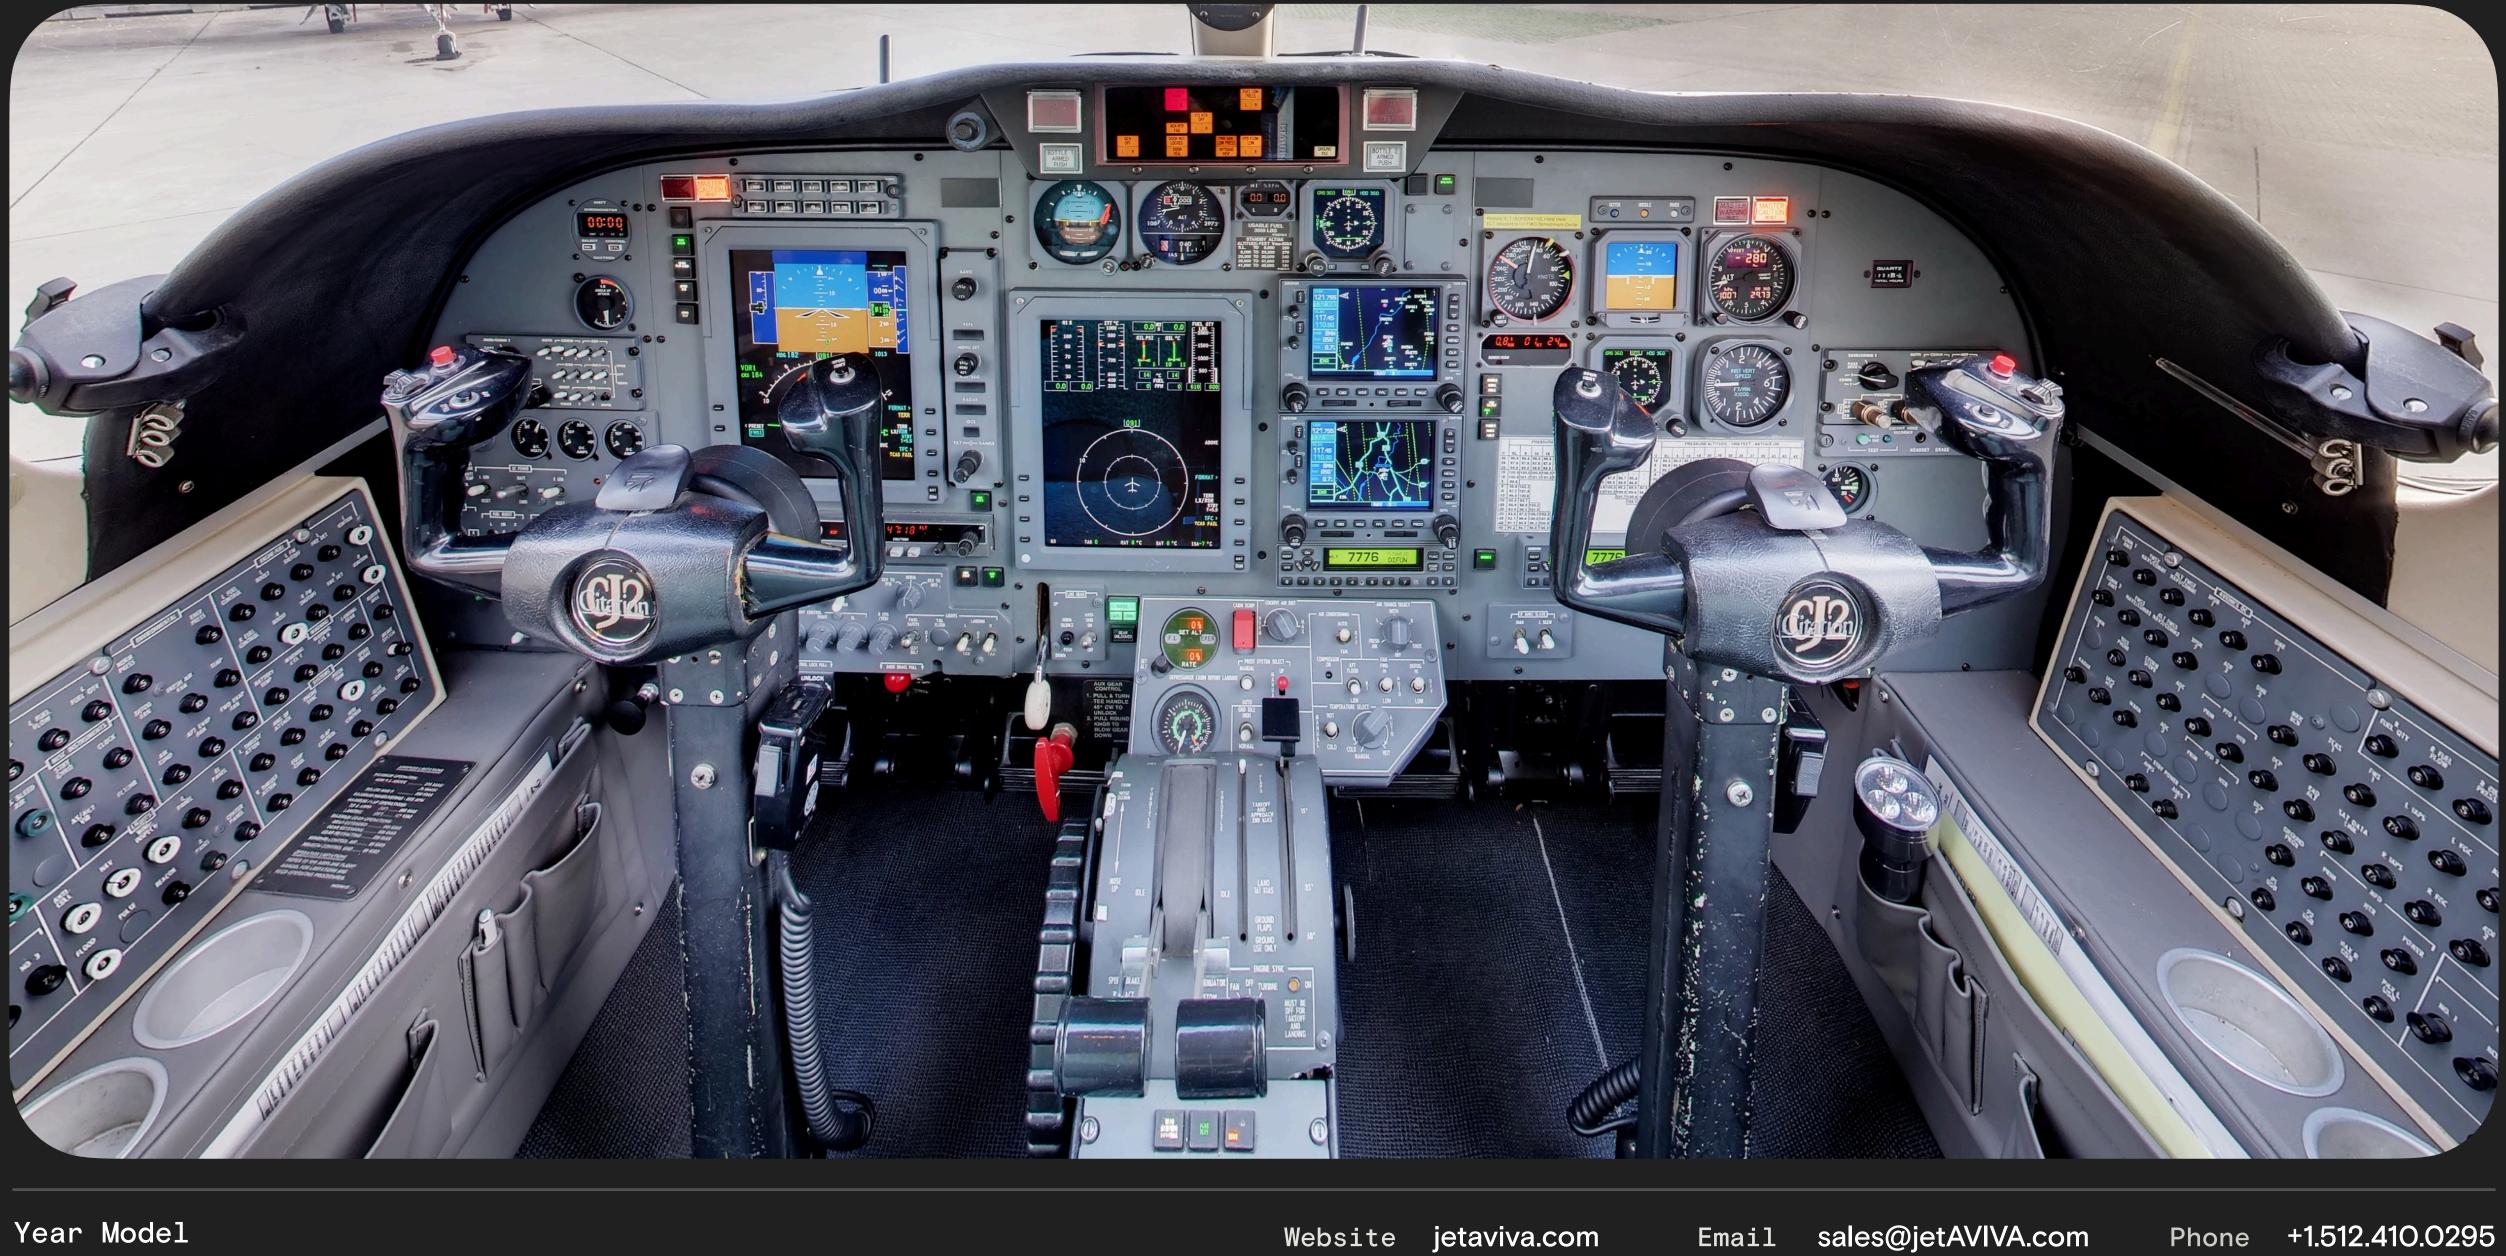

## Specs

| Airframe | 2003 Airframe                                                            |
|----------|--------------------------------------------------------------------------|
|          | ~5,767 Hours TTAF                                                        |
|          | Enrolled in ProParts                                                     |
| Engines  | Williams FJ44-2C                                                         |
|          | ~5,767 / ~5,767 Hours SNEW                                               |
|          | Enrolled in TAP Blue                                                     |
| Avionics | Collins Proline 21 2 Tube                                                |
|          | Dual NAV/COMM Garmin 530A WAAS                                           |
|          | Bendix King DME KN63                                                     |
|          | Bendix King ADF KR 87                                                    |
|          | FMS Universal UNS-1L                                                     |
|          | ALT-4000 Radio Altimeter                                                 |
|          | WX-1000E Stormscope                                                      |
|          | Dual Garmin GTX-330D Mode-S Diversity Transponder                        |
|          | Kannad 406 AP ELT                                                        |
|          | Honeywell Mark VIII EGPWS                                                |
|          | Single ADC-3000 Air Data Computer                                        |
|          | Dual AHC-3000 AHRS-Computer                                              |
|          | Dual FGC-3000 Flight Guidance Computer                                   |
|          | FA2100 Cockpit Voice Recorder                                            |
|          | RTA-800 Radar Transceiver                                                |
|          | HP Skywatch TCR-899 TCAS1                                                |
|          | ADS-B out installed                                                      |
| Exterior | Repainted in 2022                                                        |
|          | Gray / Black Exterior                                                    |
| Interior | Interior refurbished in 2022                                             |
|          | Cabin seating for six passengers arranged in a center-club configuration |
|          | RH forward side-facing seat                                              |
|          | Belted flushing toilet in the aft lavatory                               |
|          | LH forward storage cabinet                                               |
|          | Executive tables                                                         |
|          | SAT-Phone                                                                |
|          | 50cft Oxygen bottle                                                      |
|          |                                                                          |