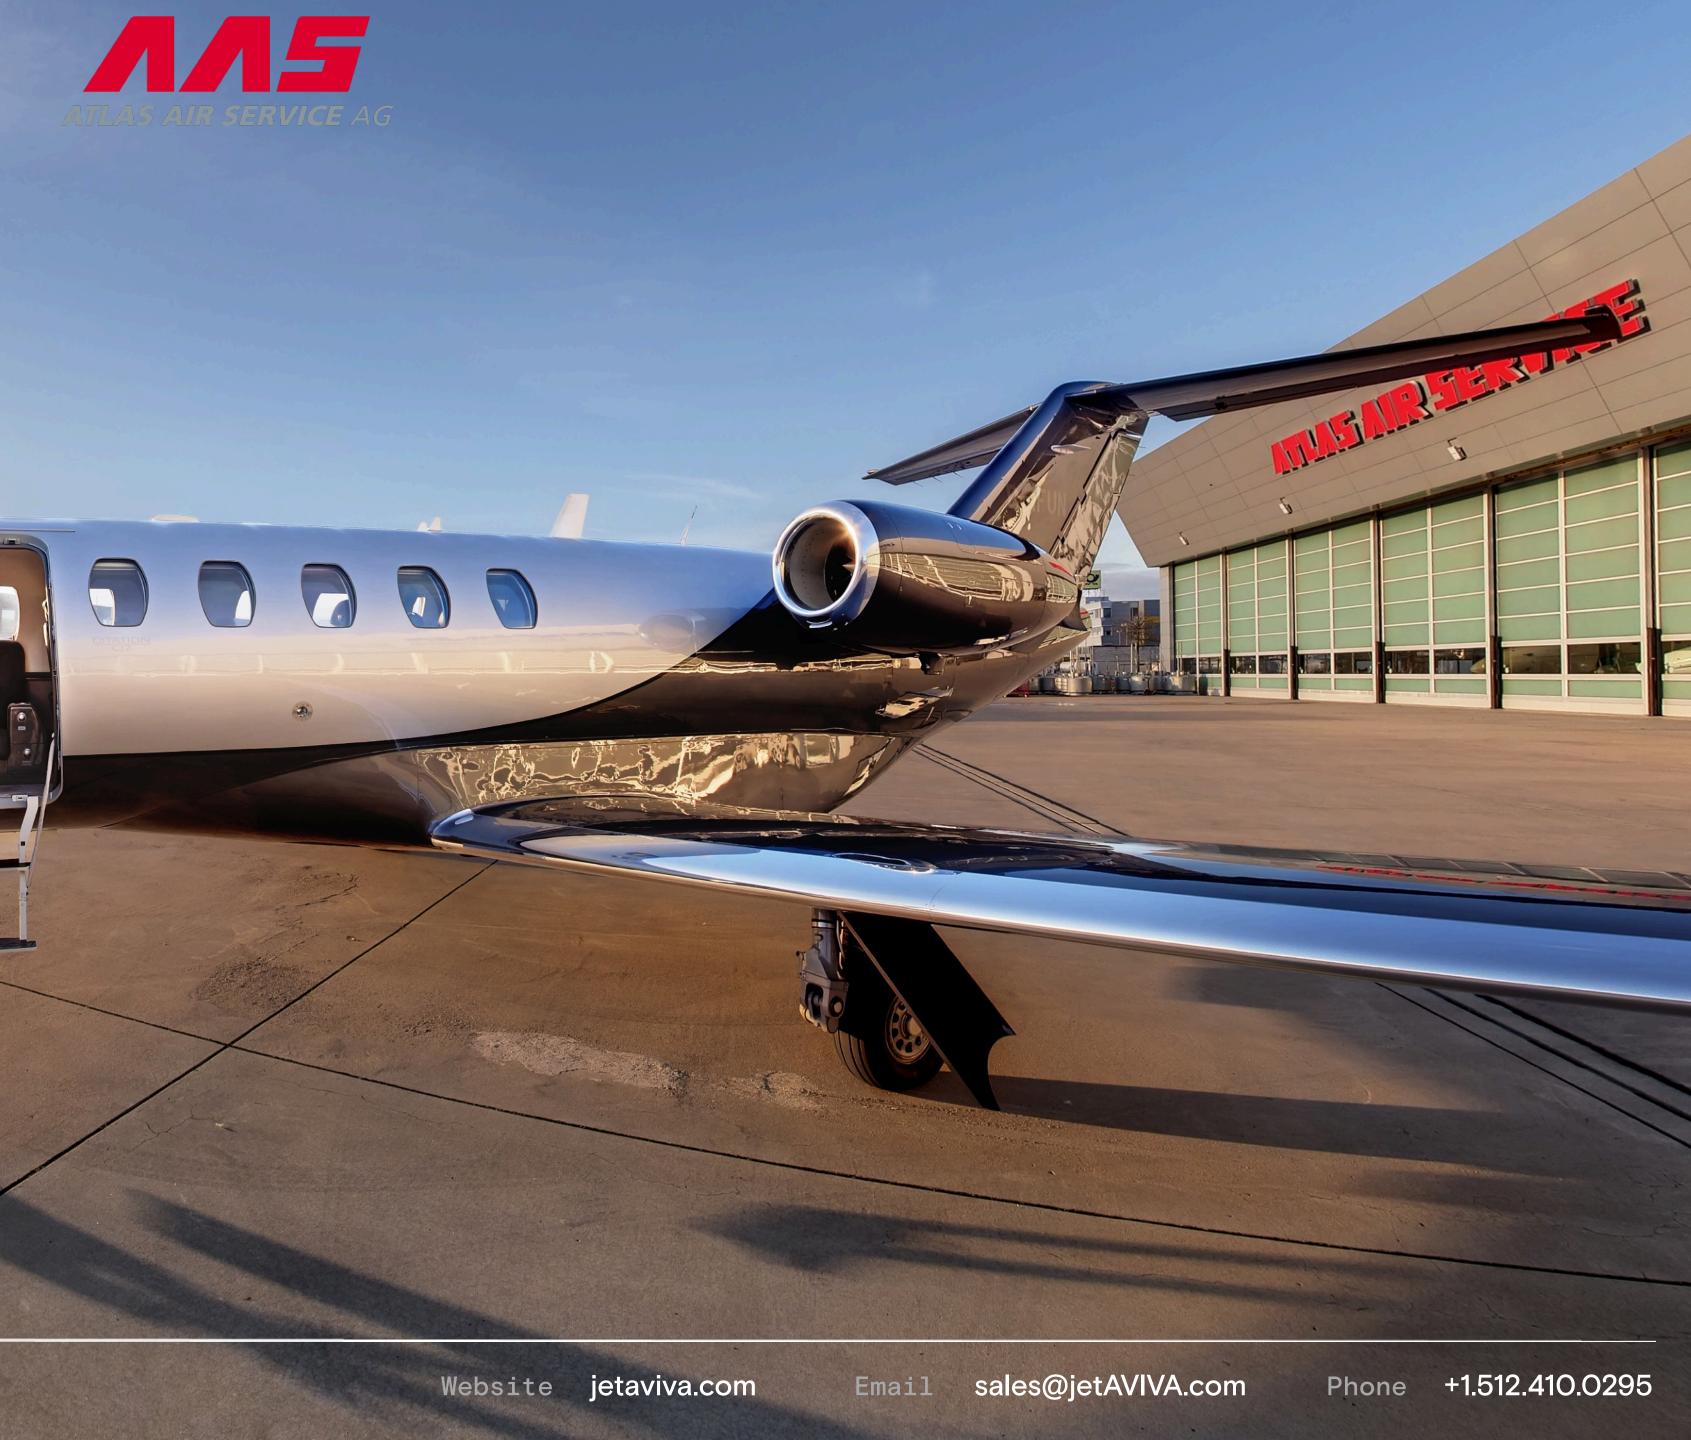

# 2003 Citation CJ2

Selling in partnership with Atlas Air Service

## Specs

| Airframe | 2003 Airframe                                                            |
|----------|--------------------------------------------------------------------------|
|          | ~5,767 Hours TTAF                                                        |
|          | Enrolled in ProParts                                                     |
| Engines  | Williams FJ44-2C                                                         |
|          | ~5,767 / ~5,767 Hours SNEW                                               |
|          | Enrolled in TAP Blue                                                     |
| Avionics | Collins Proline 21 2 Tube                                                |
|          | Dual NAV/COMM Garmin 530A WAAS                                           |
|          | Bendix King DME KN63                                                     |
|          | Bendix King ADF KR 87                                                    |
|          | FMS Universal UNS-1L                                                     |
|          | ALT-4000 Radio Altimeter                                                 |
|          | WX-1000E Stormscope                                                      |
|          | Dual Garmin GTX-330D Mode-S Diversity Transponder                        |
|          | Kannad 406 AP ELT                                                        |
|          | Honeywell Mark VIII EGPWS                                                |
|          | Single ADC-3000 Air Data Computer                                        |
|          | Dual AHC-3000 AHRS-Computer                                              |
|          | Dual FGC-3000 Flight Guidance Computer                                   |
|          | FA2100 Cockpit Voice Recorder                                            |
|          | RTA-800 Radar Transceiver                                                |
|          | HP Skywatch TCR-899 TCAS1                                                |
|          | ADS-B out installed                                                      |
| Exterior | Repainted in 2022                                                        |
|          | Gray / Black Exterior                                                    |
| Interior | Interior refurbished in 2022                                             |
|          | Cabin seating for six passengers arranged in a center-club configuration |
|          | RH forward side-facing seat                                              |
|          | Belted flushing toilet in the aft lavatory                               |
|          | LH forward storage cabinet                                               |
|          | Executive tables                                                         |
|          | SAT-Phone                                                                |
|          | 50cft Oxygen bottle                                                      |
|          |                                                                          |