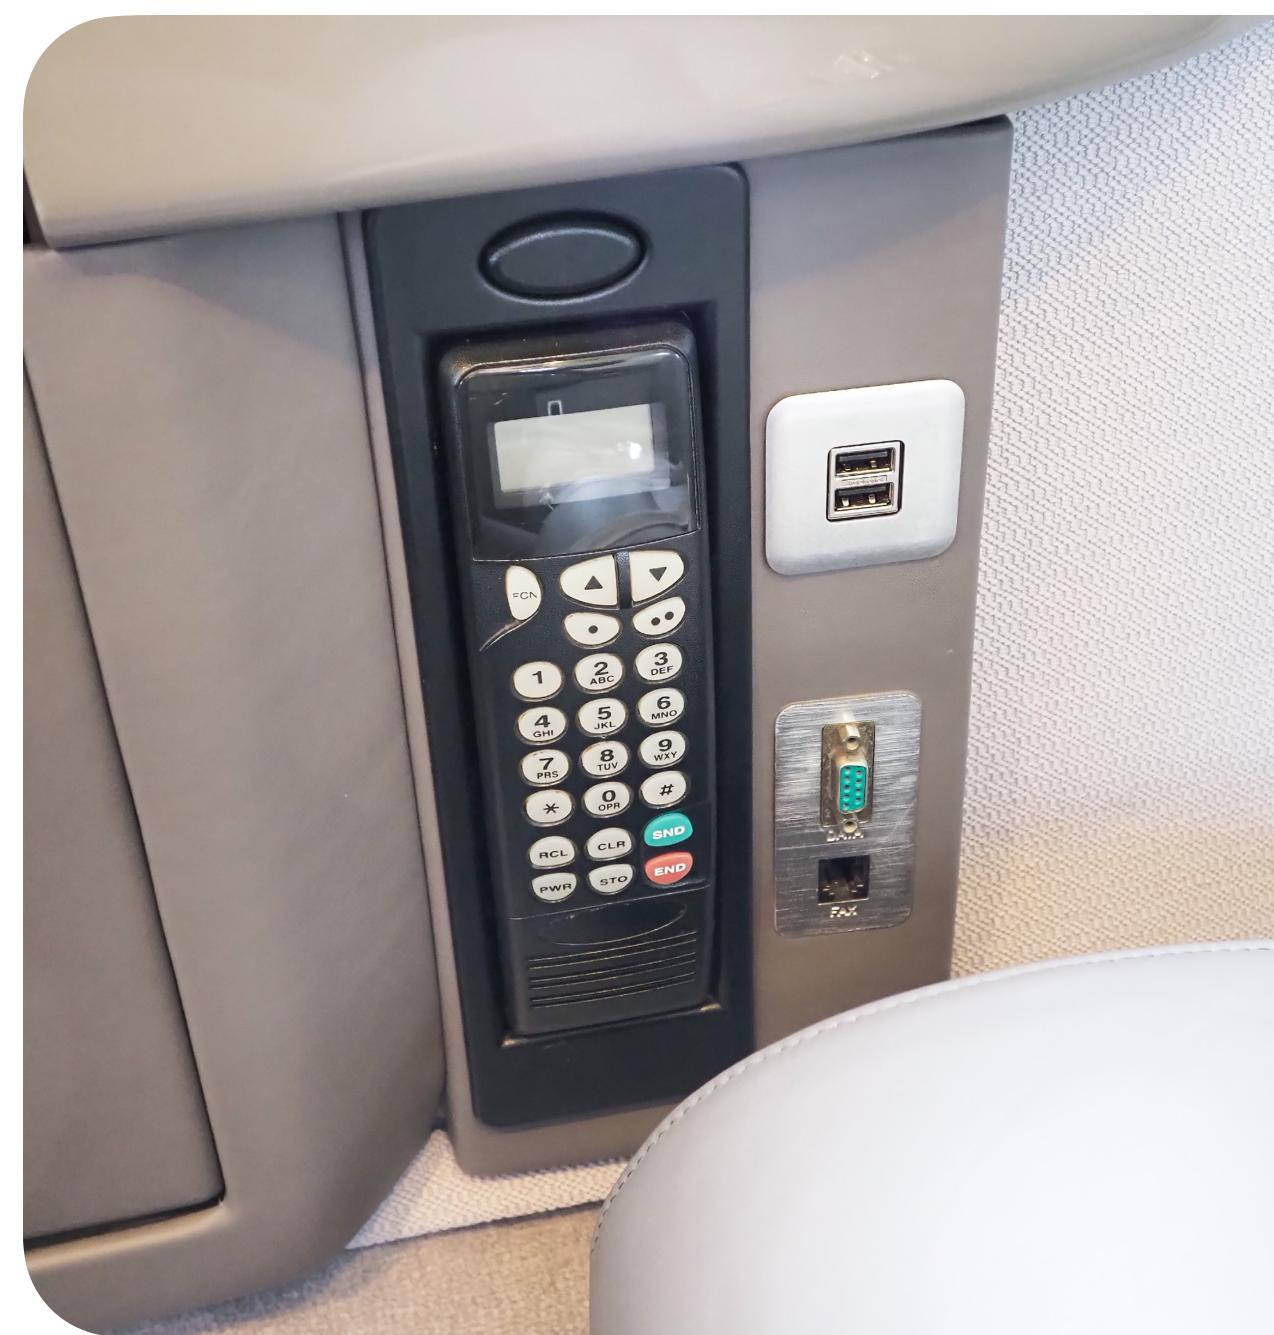

## Specs

| Airframe | 2003 Airframe                                                            |
|----------|--------------------------------------------------------------------------|
|          | ~5,767 Hours TTAF                                                        |
|          | Enrolled in ProParts                                                     |
| Engines  | Williams FJ44-2C                                                         |
|          | ~5,767 / ~5,767 Hours SNEW                                               |
|          | Enrolled in TAP Blue                                                     |
| Avionics | Collins Proline 21 2 Tube                                                |
|          | Dual NAV/COMM Garmin 530A WAAS                                           |
|          | Bendix King DME KN63                                                     |
|          | Bendix King ADF KR 87                                                    |
|          | FMS Universal UNS-1L                                                     |
|          | ALT-4000 Radio Altimeter                                                 |
|          | WX-1000E Stormscope                                                      |
|          | Dual Garmin GTX-330D Mode-S Diversity Transponder                        |
|          | Kannad 406 AP ELT                                                        |
|          | Honeywell Mark VIII EGPWS                                                |
|          | Single ADC-3000 Air Data Computer                                        |
|          | Dual AHC-3000 AHRS-Computer                                              |
|          | Dual FGC-3000 Flight Guidance Computer                                   |
|          | FA2100 Cockpit Voice Recorder                                            |
|          | RTA-800 Radar Transceiver                                                |
|          | HP Skywatch TCR-899 TCAS1                                                |
|          | ADS-B out installed                                                      |
| Exterior | Repainted in 2022                                                        |
|          | Gray / Black Exterior                                                    |
| Interior | Interior refurbished in 2022                                             |
|          | Cabin seating for six passengers arranged in a center-club configuration |
|          | RH forward side-facing seat                                              |
|          | Belted flushing toilet in the aft lavatory                               |
|          | LH forward storage cabinet                                               |
|          | Executive tables                                                         |
|          | SAT-Phone                                                                |
|          | 50cft Oxygen bottle                                                      |
|          |                                                                          |