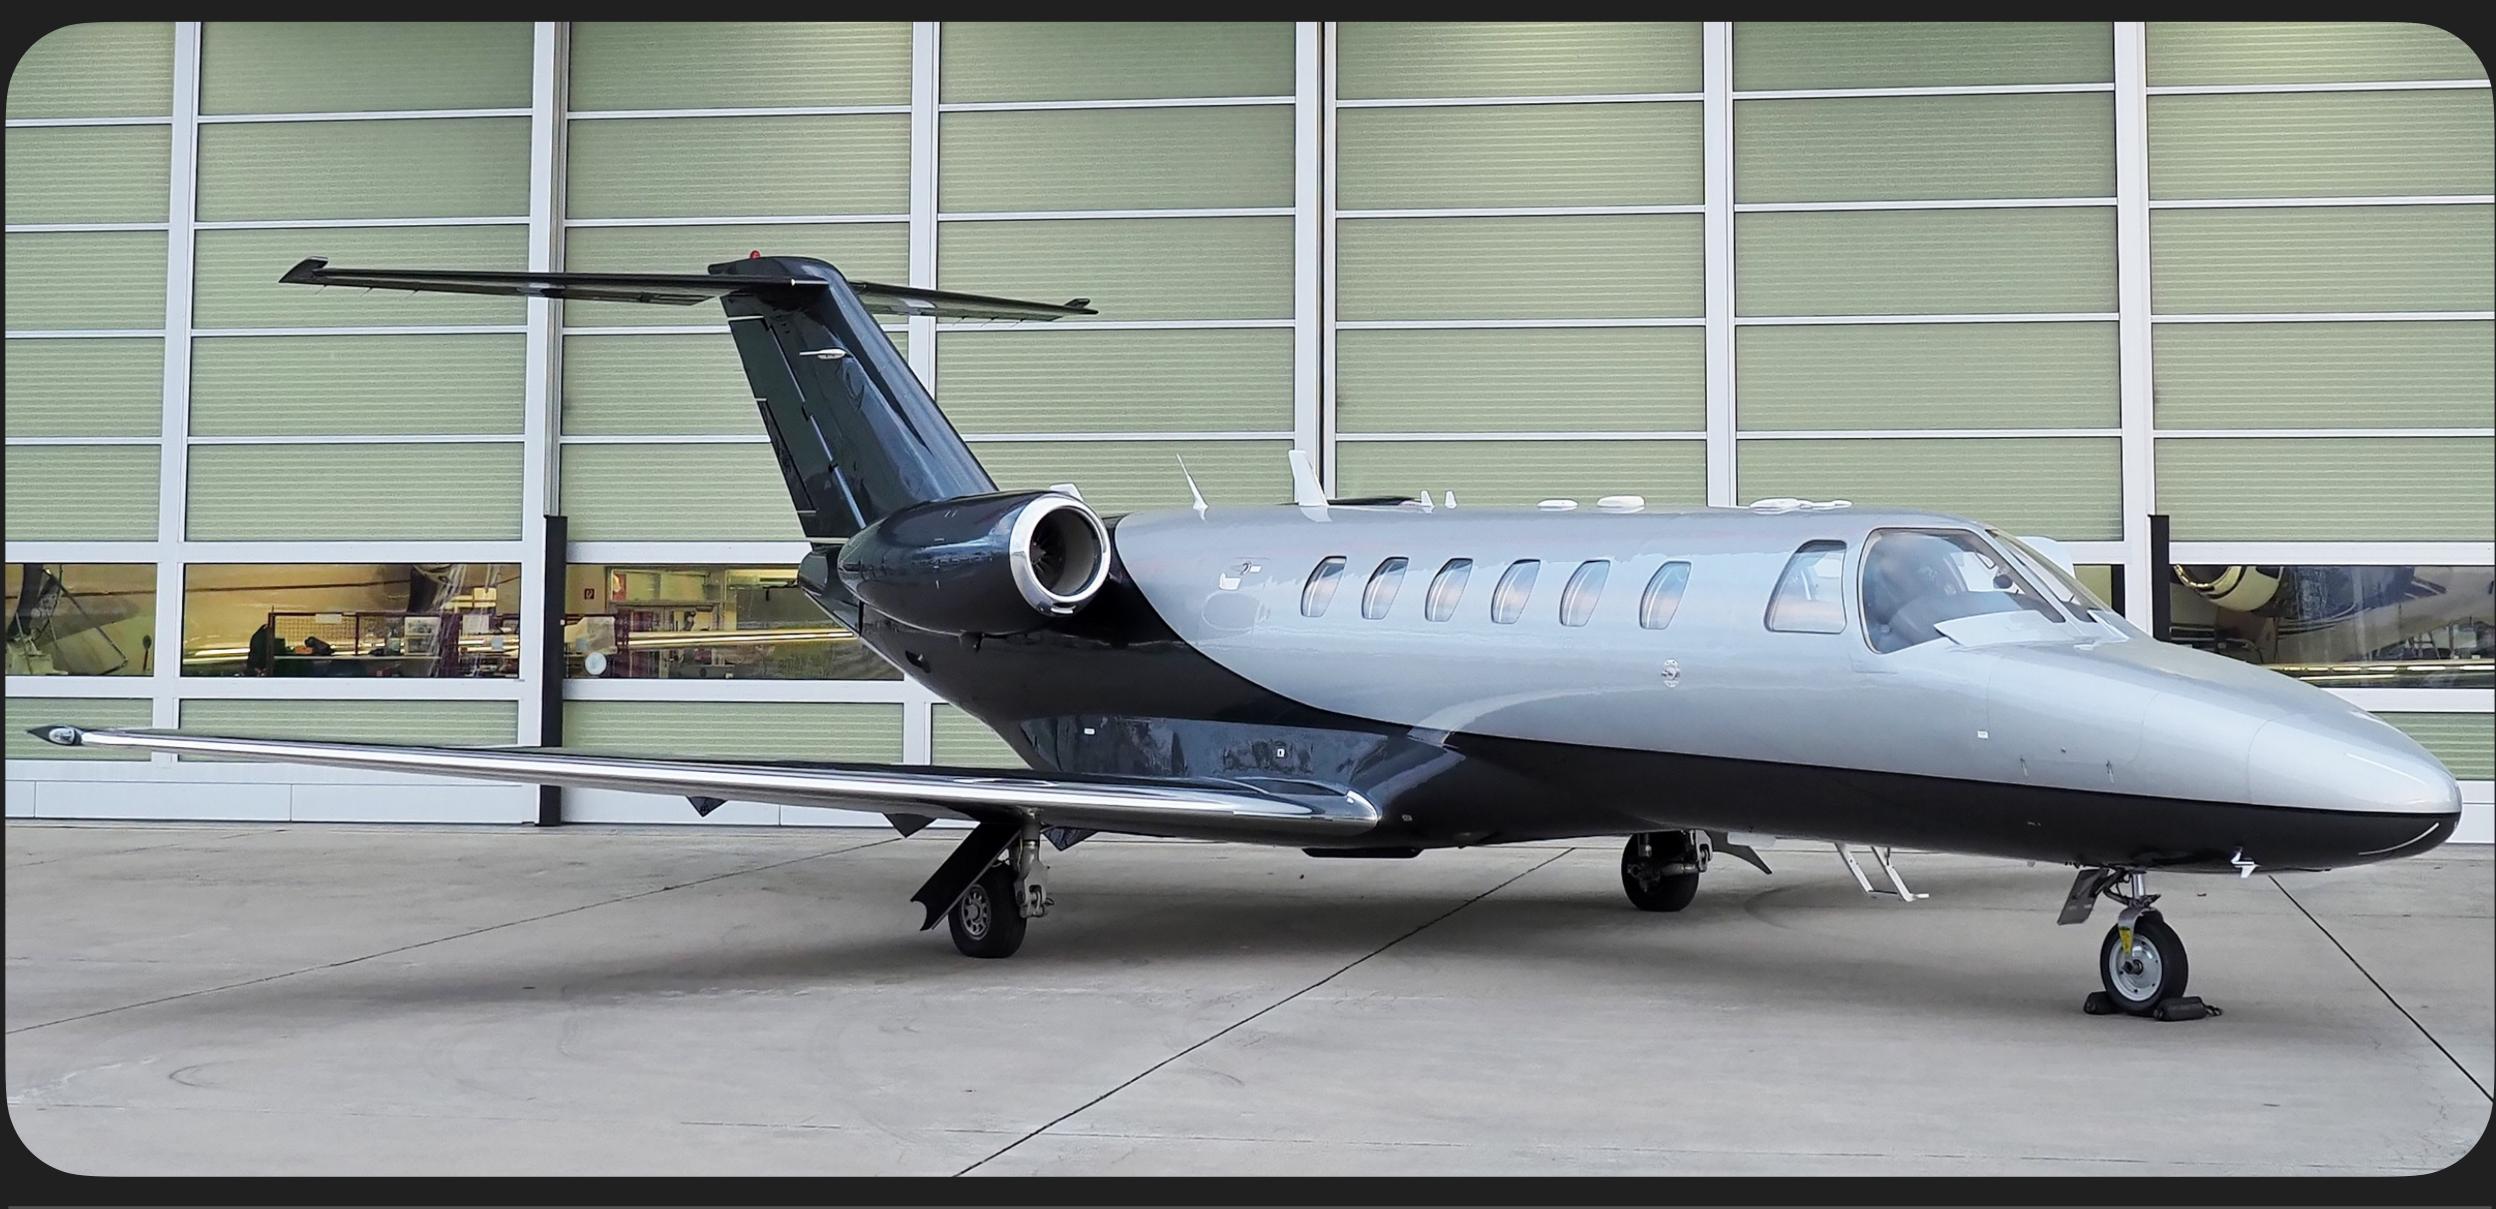

# 2003 Citation CJ2

Selling in partnership with Atlas Air Service

## Specs

| Airframe | 2003 Airframe                                                            |
|----------|--------------------------------------------------------------------------|
|          | ~5,767 Hours TTAF                                                        |
|          | Enrolled in ProParts                                                     |
| Engines  | Williams FJ44-2C                                                         |
|          | ~5,767 / ~5,767 Hours SNEW                                               |
|          | Enrolled in TAP Blue                                                     |
| Avionics | Collins Proline 21 2 Tube                                                |
|          | Dual NAV/COMM Garmin 530A WAAS                                           |
|          | Bendix King DME KN63                                                     |
|          | Bendix King ADF KR 87                                                    |
|          | FMS Universal UNS-1L                                                     |
|          | ALT-4000 Radio Altimeter                                                 |
|          | WX-1000E Stormscope                                                      |
|          | Dual Garmin GTX-330D Mode-S Diversity Transponder                        |
|          | Kannad 406 AP ELT                                                        |
|          | Honeywell Mark VIII EGPWS                                                |
|          | Single ADC-3000 Air Data Computer                                        |
|          | Dual AHC-3000 AHRS-Computer                                              |
|          | Dual FGC-3000 Flight Guidance Computer                                   |
|          | FA2100 Cockpit Voice Recorder                                            |
|          | RTA-800 Radar Transceiver                                                |
|          | HP Skywatch TCR-899 TCAS1                                                |
|          | ADS-B out installed                                                      |
| Exterior | Repainted in 2022                                                        |
|          | Gray / Black Exterior                                                    |
| Interior | Interior refurbished in 2022                                             |
|          | Cabin seating for six passengers arranged in a center-club configuration |
|          | RH forward side-facing seat                                              |
|          | Belted flushing toilet in the aft lavatory                               |
|          | LH forward storage cabinet                                               |
|          | Executive tables                                                         |
|          | SAT-Phone                                                                |
|          | 50cft Oxygen bottle                                                      |
|          |                                                                          |