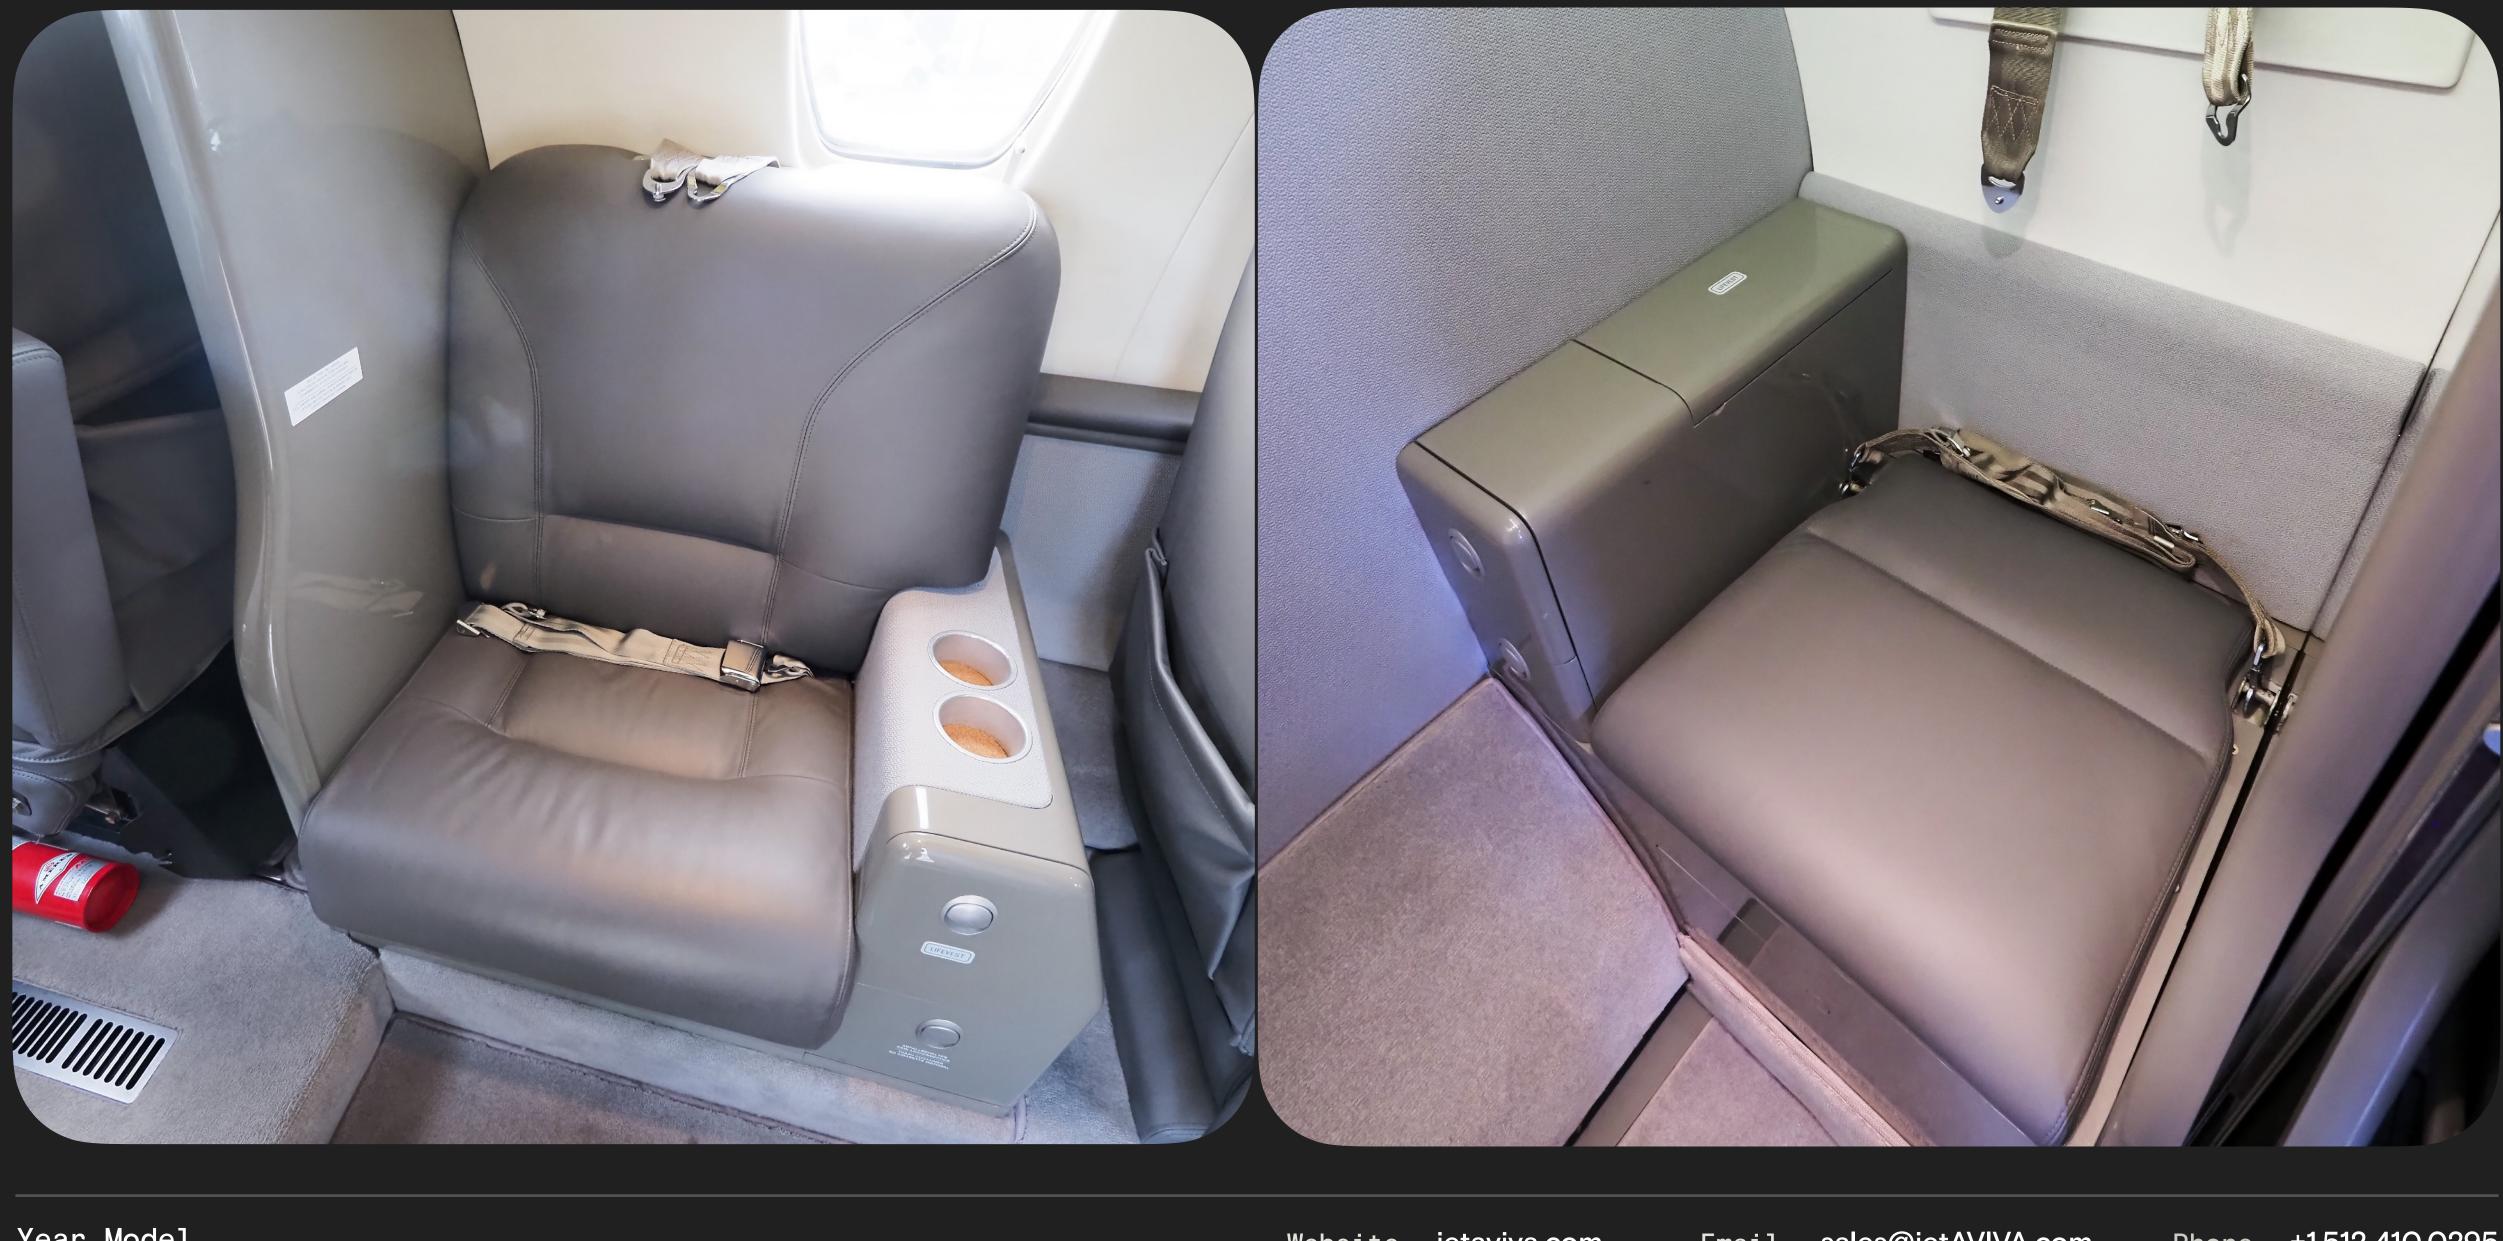

## Specs

| Airframe | 2003 Airframe                                                            |
|----------|--------------------------------------------------------------------------|
|          | ~5,767 Hours TTAF                                                        |
|          | Enrolled in ProParts                                                     |
| Engines  | Williams FJ44-2C                                                         |
|          | ~5,767 / ~5,767 Hours SNEW                                               |
|          | Enrolled in TAP Blue                                                     |
| Avionics | Collins Proline 21 2 Tube                                                |
|          | Dual NAV/COMM Garmin 530A WAAS                                           |
|          | Bendix King DME KN63                                                     |
|          | Bendix King ADF KR 87                                                    |
|          | FMS Universal UNS-1L                                                     |
|          | ALT-4000 Radio Altimeter                                                 |
|          | WX-1000E Stormscope                                                      |
|          | Dual Garmin GTX-330D Mode-S Diversity Transponder                        |
|          | Kannad 406 AP ELT                                                        |
|          | Honeywell Mark VIII EGPWS                                                |
|          | Single ADC-3000 Air Data Computer                                        |
|          | Dual AHC-3000 AHRS-Computer                                              |
|          | Dual FGC-3000 Flight Guidance Computer                                   |
|          | FA2100 Cockpit Voice Recorder                                            |
|          | RTA-800 Radar Transceiver                                                |
|          | HP Skywatch TCR-899 TCAS1                                                |
|          | ADS-B out installed                                                      |
| Exterior | Repainted in 2022                                                        |
|          | Gray / Black Exterior                                                    |
| Interior | Interior refurbished in 2022                                             |
|          | Cabin seating for six passengers arranged in a center-club configuration |
|          | RH forward side-facing seat                                              |
|          | Belted flushing toilet in the aft lavatory                               |
|          | LH forward storage cabinet                                               |
|          | Executive tables                                                         |
|          | SAT-Phone                                                                |
|          | 50cft Oxygen bottle                                                      |
|          |                                                                          |