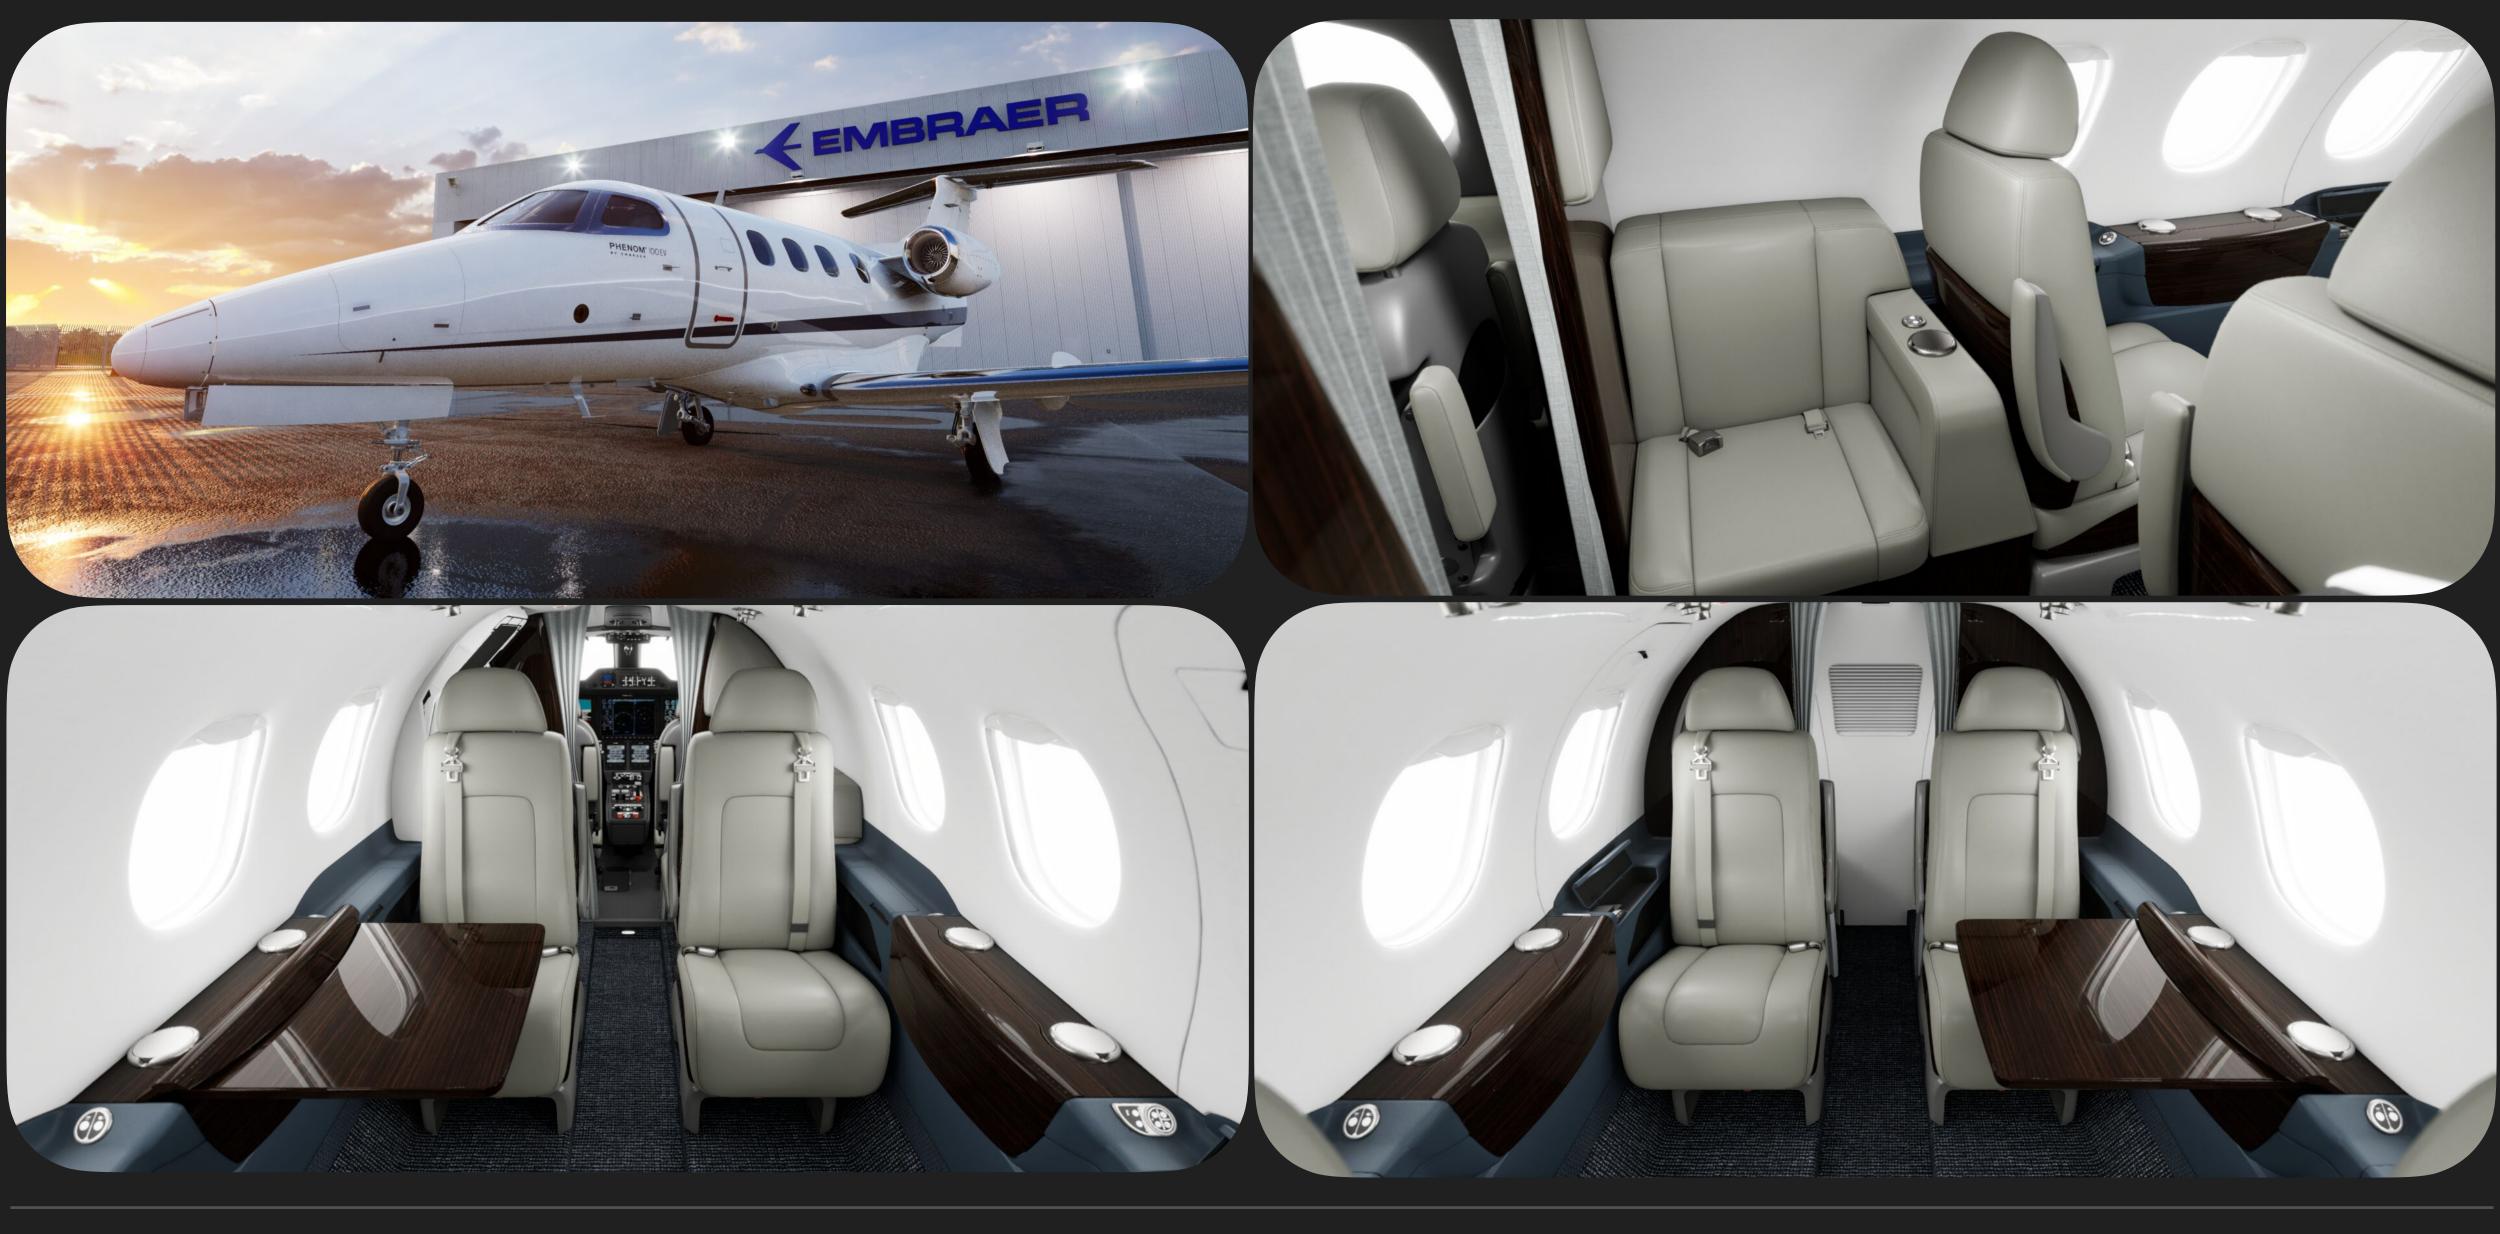

## Specs

| Airframe | 2023 Airframe<br>Delivery Hours                                                                                                                                                                                                                                                                                                                                                                                                                                                |
|----------|--------------------------------------------------------------------------------------------------------------------------------------------------------------------------------------------------------------------------------------------------------------------------------------------------------------------------------------------------------------------------------------------------------------------------------------------------------------------------------|
| Engines  | Pratt & Whitney Canada PW617F1-E (2)<br>TBO: 3,500 hours                                                                                                                                                                                                                                                                                                                                                                                                                       |
| Options  | Weather Radar<br>DME<br>2nd Transponder Mode S with Diversity<br>FliteCharts – Garmin<br>TCAS I – Traffic Alert and Collision Avoidance System I<br>Provision for ATN CPDLC and FAA Data Comm<br>IFR/VFR Enroute Charts – Garmin<br>Sunshade and Sun visor<br>Cockpit flood Lights<br>Cockpit flood Lights<br>Cockpit Seats Sheepskin Cover<br>Premium Passenger door<br>Life Vest<br>Crew PBE – Crew Portable Breathing Equipment<br>Smoke Goggles<br>Tiffany Interior Scheme |
|          | Belted Toilet + 5th Seat                                                                                                                                                                                                                                                                                                                                                                                                                                                       |