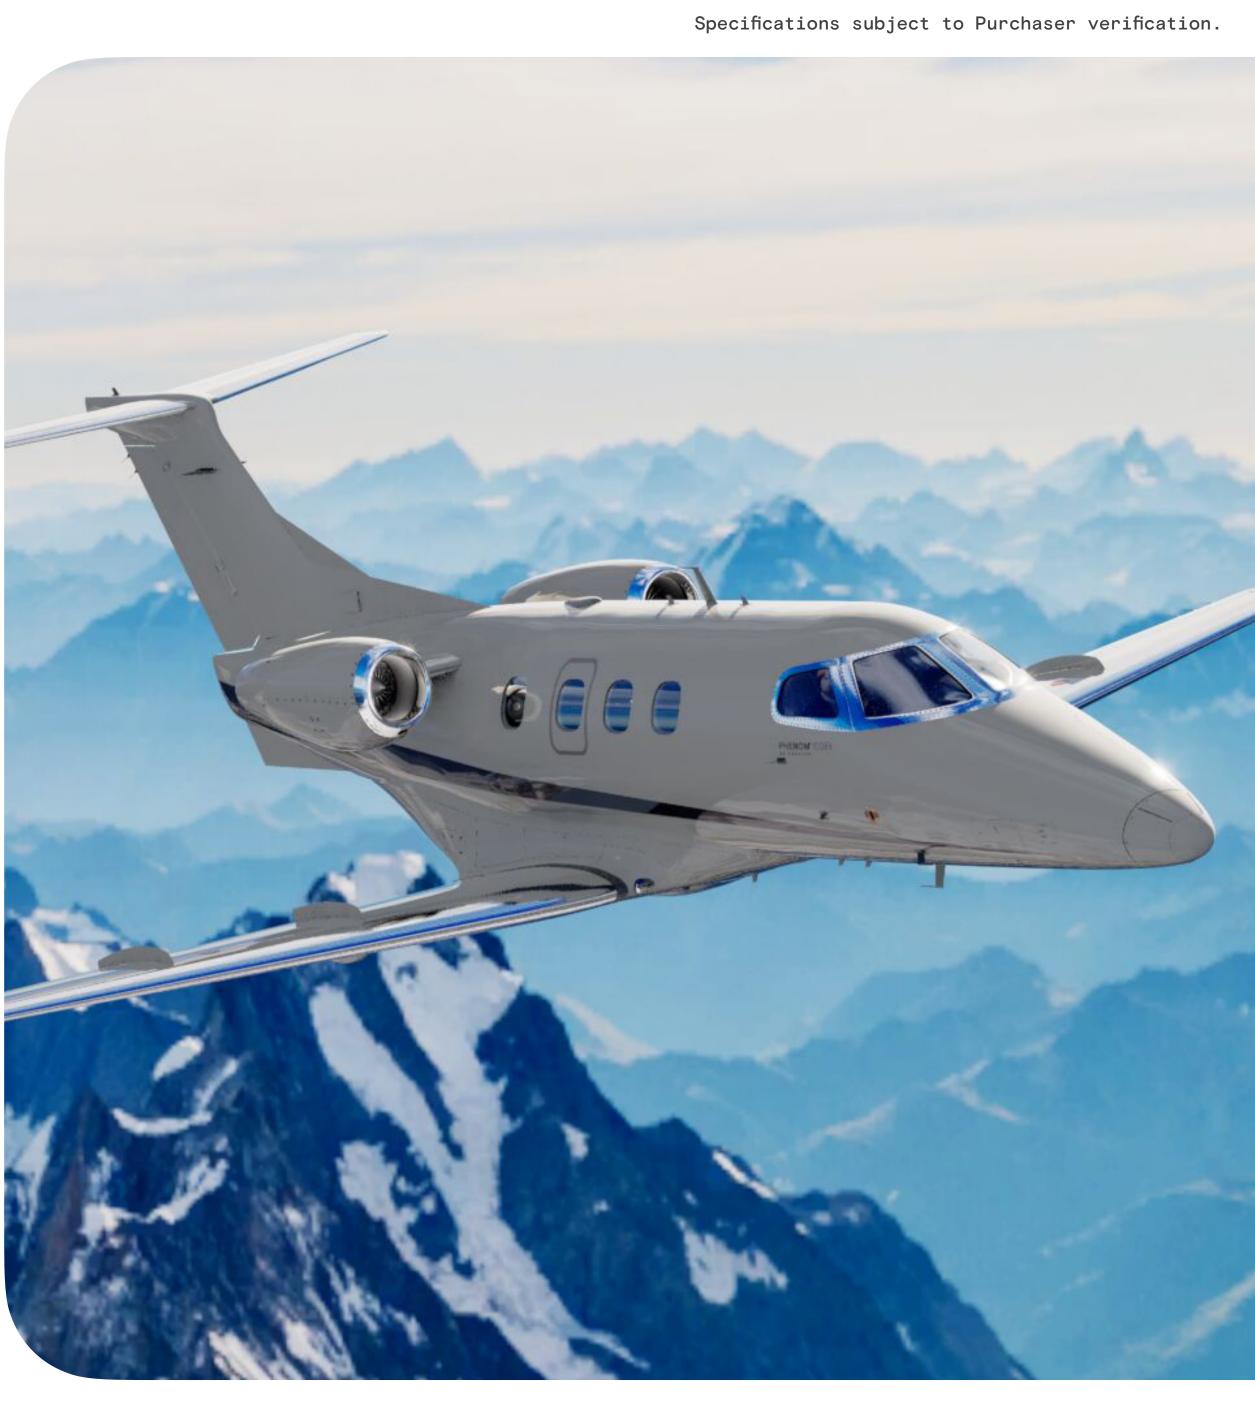

r>Sunshade and Sun visor<br>Cockpit flood Lights<br>Cockpit flood Lights<br>Cockpit Seats Sheepskin Cover<br>Premium Passenger door<br>Life Vest<br>Crew PBE – Crew Portable Breathing Equipment<br>Smoke Goggles<br>Tiffany Interior Scheme |
|          | Belted Toilet + 5th Seat                                                                                                                                                                                                                                                                                                                                                                                                                                                       |

Exterior

Overall Show White with Royal Blue, Coptic Gray and Lamp Black accents





LIFE IS SHORT. FLY A JET.





LIFE IS SHORT.