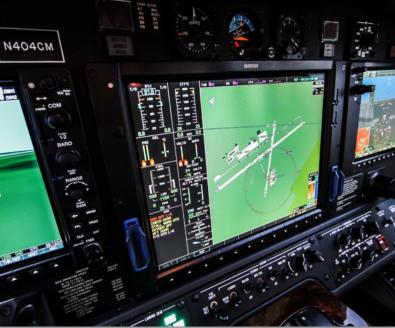

#### Avionics:

Garmin G1000 featuring:

Dual 10.4 inch LCD Control Display Unit - GDU 1040A Single 15 inch LCD Multi-Function Display - GDU 1500

Dual Engine/Airframe Interface - GEA 71

Dual digital Air Data Computers - GDC 74B

Dual Attitude & Heading Reference Systems AHRS - GRS 77

Dual Magnetometers - GMU 44

Dual Integrated Avionics, VHF Nav/Com, GPS receivers, Flight Directors & Aural Warning

Generator - GIA 63W

Honeywell DME - KN 63

Dual Digital Audio Control Panels - Garmin GMA 1347D

Remote Flight Management System (FMS) MFD - GCU 475

Dual Mode S Transponders w/ Antenna Diversity - GTX 33D

Class B EGPWS w/Worldwide Terrain & Obstacle Database

Four-Color Weather Radar - GWX 68

Satellite Datalink Weather Transceiver - GDL 69A

Garmin GFC 700 Autopilot w/GMS 710 Mode Controller