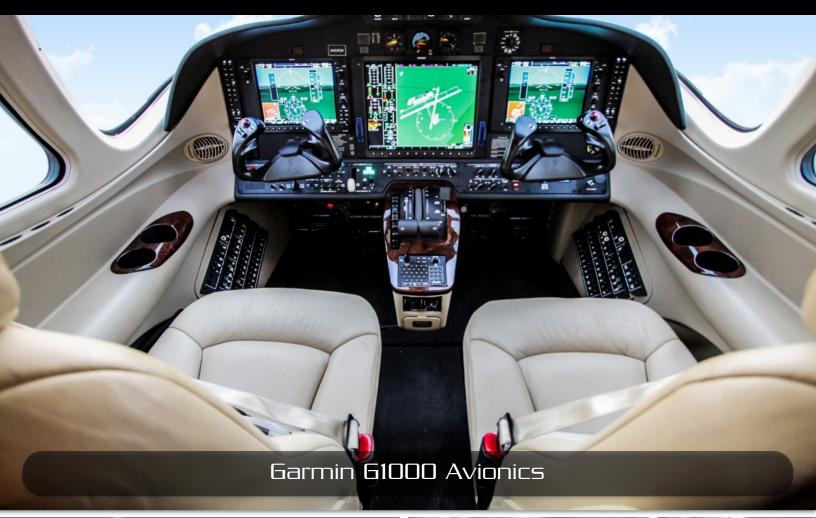

#### Avionics:

Garmin G1000 featuring:

Dual 10.4 inch LCD Control Display Unit - GDU 1040A Single 15 inch LCD Multi-Function Display - GDU 1500

Dual Engine/Airframe Interface - GEA 71

Dual digital Air Data Computers - GDC 74B

Dual Attitude & Heading Reference Systems AHRS - GRS 77

Dual Magnetometers - GMU 44

Dual Integrated Avionics, VHF Nav/Com, GPS receivers, Flight Directors & Aural Warning

Generator - GIA 63W

Honeywell DME - KN 63

Dual Digital Audio Control Panels - Garmin GMA 1347D

Remote Flight Management System (FMS) MFD - GCU 475

Dual Mode S Transponders w/ Antenna Diversity - GTX 33D

Class B EGPWS w/Worldwide Terrain & Obstacle Database

Four-Color Weather Radar - GWX 68

Satellite Datalink Weather Transceiver - GDL 69A

Garmin GFC 700 Autopilot w/GMS 710 Mode Controller

## FLIGHT DECK