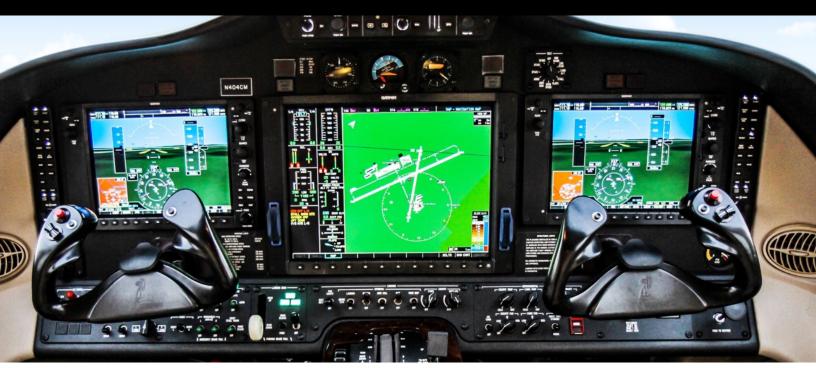

#### Avionics:

Garmin G1000 featuring:

Dual 10.4 inch LCD Control Display Unit - GDU 1040A Single 15 inch LCD Multi-Function Display - GDU 1500

Dual Engine/Airframe Interface - GEA 71

Dual digital Air Data Computers - GDC 74B

Dual Attitude & Heading Reference Systems AHRS - GRS 77

Dual Magnetometers - GMU 44

Dual Integrated Avionics, VHF Nav/Com, GPS receivers, Flight Directors & Aural Warning

Generator - GIA 63W

Honeywell DME - KN 63

Dual Digital Audio Control Panels - Garmin GMA 1347D

Remote Flight Management System (FMS) MFD - GCU 475

Dual Mode S Transponders w/ Antenna Diversity - GTX 33D

Class B EGPWS w/Worldwide Terrain & Obstacle Database

Four-Color Weather Radar - GWX 68

Satellite Datalink Weather Transceiver - GDL 69A

Garmin GFC 700 Autopilot w/GMS 710 Mode Controller

## FLIGHT DECK