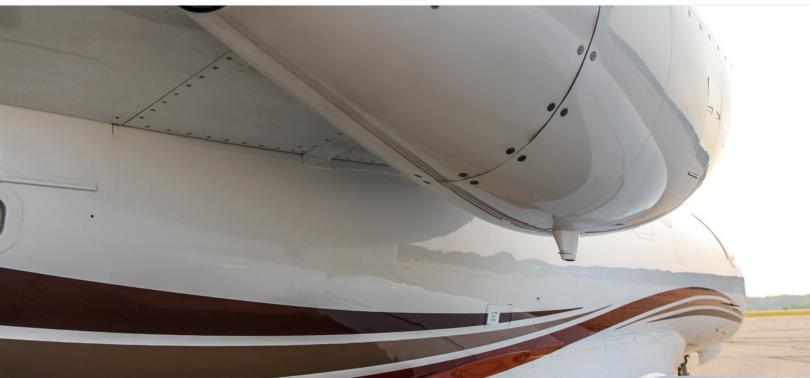

## **EXTERIOR**

2007 Factory Original. Matterhorn White with Maroon, Gold, and Dark

Tan metallic stripes.