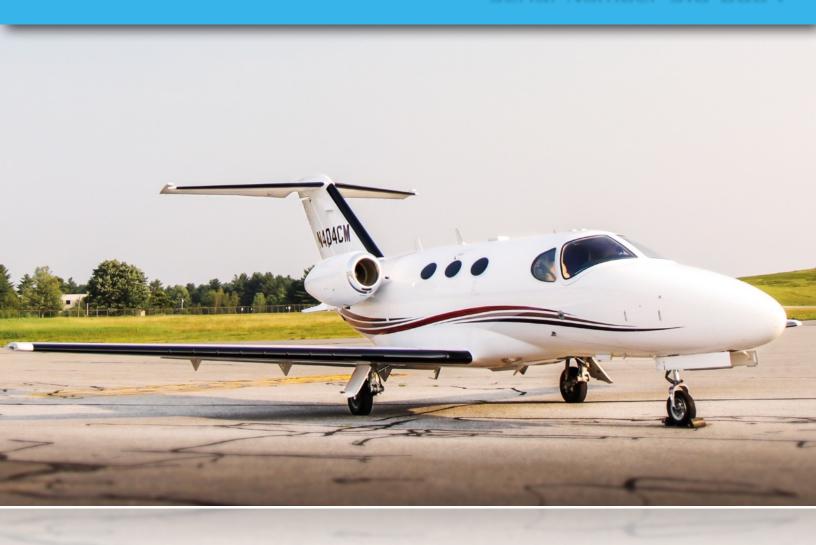

## **EXTERIOR**

2007 Factory Original. Matterhorn White with Maroon, Gold, and Dark

Tan metallic stripes.