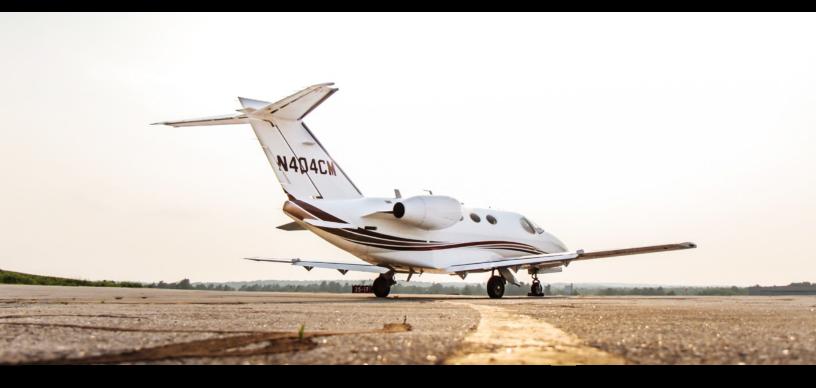

## **EXTERIOR**

2007 Factory Original. Matterhorn White with Maroon, Gold, and Dark

Tan metallic stripes.