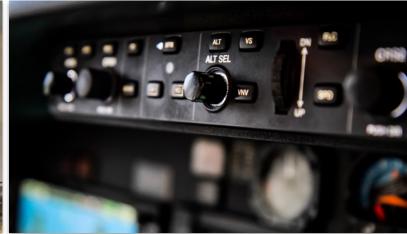

## FLIGHT DECK

#### Avionics:

Garmin G1000 featuring:

Dual 10.4 inch LCD Control Display Unit - GDU 1040A Single 15 inch LCD Multi-Function Display - GDU 1500

Dual Engine/Airframe Interface - GEA 71

Dual digital Air Data Computers - GDC 74B

Four-Color Weather Radar - GWX 68

Satellite Datalink Weather Transceiver - GDL 69A

Garmin GFC 700 Autopilot w/GMS 710 Mode Controller