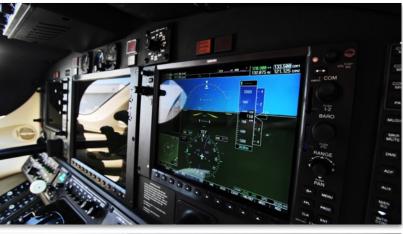

#### Avionics:

Garmin G1000 featuring:

Dual 10.4 inch LCD Control Display Unit - GDU 1040A Single 15 inch LCD Multi-Function Display - GDU 1500

Dual Engine/Airframe Interface - GEA 71

Dual digital Air Data Computers - GDC 74B

Dual Attitude & Heading Reference Systems AHRS - GRS 77

Dual Magnetometers - GMU 44

Dual Integrated Avionics, VHF Nav/Com, GPS receivers, Flight Directors & Aural Warning

Generator - GIA 63W

Honeywell DME - KN 63

Dual Digital Audio Control Panels - Garmin GMA 1347D

Remote Flight Management System (FMS) MFD - GCU 475

Dual Mode S Transponders w/ Antenna Diversity - GTX 33D

Class B EGPWS w/Worldwide Terrain & Obstacle Database

Four-Color Weather Radar - GWX 68

Satellite Datalink Weather Transceiver - GDL 69A

Garmin GFC 700 Autopilot w/GMS 710 Mode Controller

## FLIGHT DECK