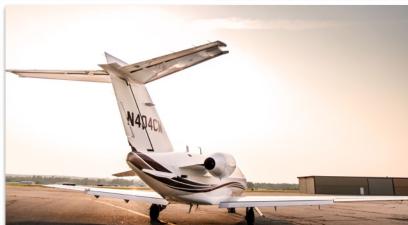

## **EXTERIOR**

2007 Factory Original. Matterhorn White with Maroon, Gold, and Dark

Tan metallic stripes.